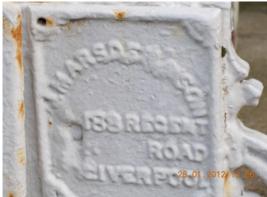

3 Weston Terrace, Harding Street

1 and 2 are identical but damage to gate of 1.

Manufacturer, J Marsden & Son, 188 Regent Road, Liverpool