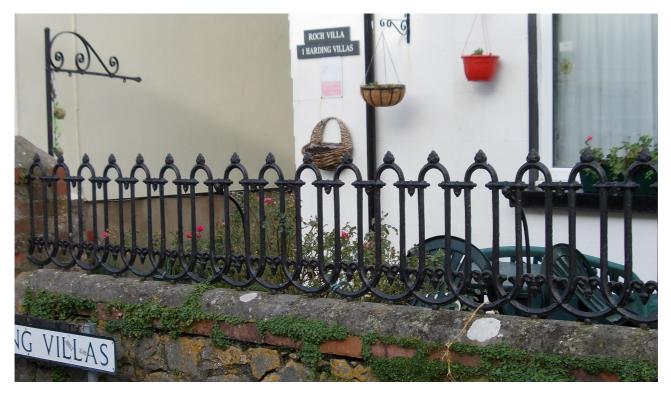

## Harding Street

Sunny Bank and Ivy Bank, Harding Street.

28 January 2012

1 to 8 Harding Villas, plus Weston Lodge, Harding Street. (All same railings but no original gates) 28 January 2012

One of pair of gates to car park at rear of Baptist Chapel