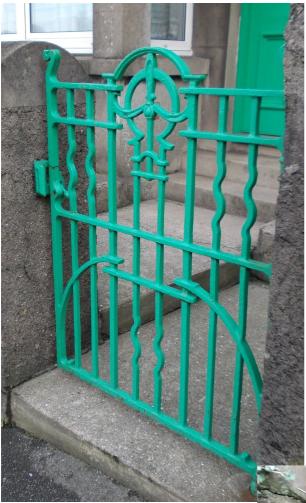

28 January 2012

Note 13 Deer Park has lost all railings and has a modern gate.

14 Deer Park

14 Deer Park (second identical gate also intact)

28 January 2012

5 Deer Park (gate, no matching railings)

Laurie Cottage, 6 Deer Park.