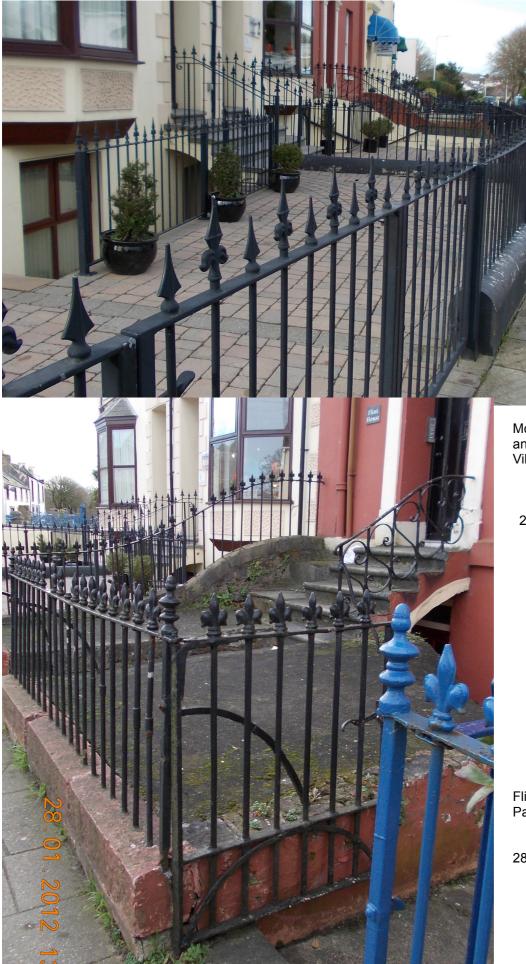

28 January 2012.

Modern railings at 1 and 2 Deer Park Villas

28 January 2012

Flint House, 8 Deer Park

9 and 10 Deer Park

28 January 2012

11 Deer Park

12 Deer Park

28 January 2012

Note 13 Deer Park has lost all railings and has a modern gate.

14 Deer Park

14 Deer Park (second identical gate also intact)

28 January 2012

5 Deer Park (gate, no matching railings)

Laurie Cottage, 6 Deer Park.