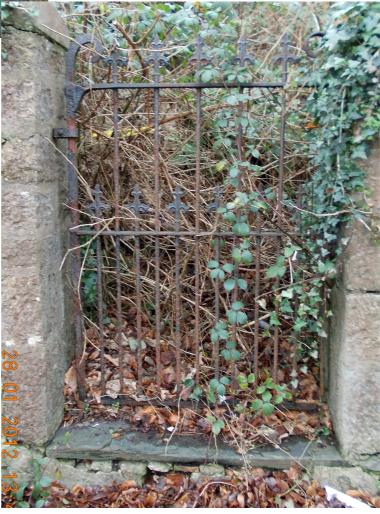

28 January 2012

Note 13 Deer Park has lost all railings and has a modern gate.

14 Deer Park

14 Deer Park (second identical gate also intact)

28 January 2012

5 Deer Park (gate, no matching railings)

Laurie Cottage, 6 Deer Park.