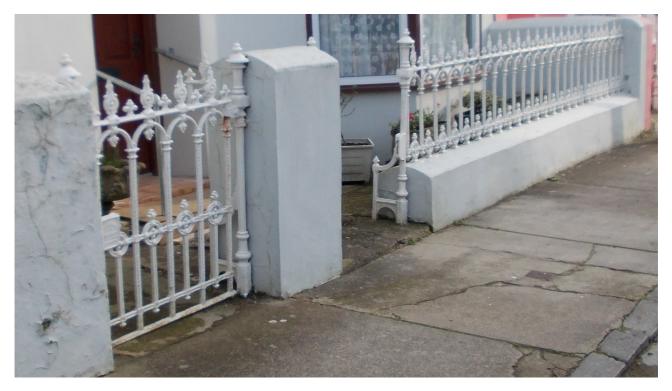

## Tenby Ironwork

Greenhill, Deer Park, Greenhill Avenue, Harding Street

Walmer House, Deer Park

28 January 2012

Baptist Chapel, Deer Park

Baptist Chapel, Deer Park.

Gate (one leaf of double)

Railings of Bapist Chapel Hall, to road (note railings between Chapel and Hall of same pattern as Chapel railings to road.

28 January 2012.

Modern railings at 1 and 2 Deer Park Villas

28 January 2012

Flint House, 8 Deer Park

9 and 10 Deer Park

28 January 2012

11 Deer Park

12 Deer Park

28 January 2012

Note 13 Deer Park has lost all railings and has a modern gate.

14 Deer Park

14 Deer Park (second identical gate also intact)

28 January 2012

5 Deer Park (gate, no matching railings)

Laurie Cottage, 6 Deer Park.