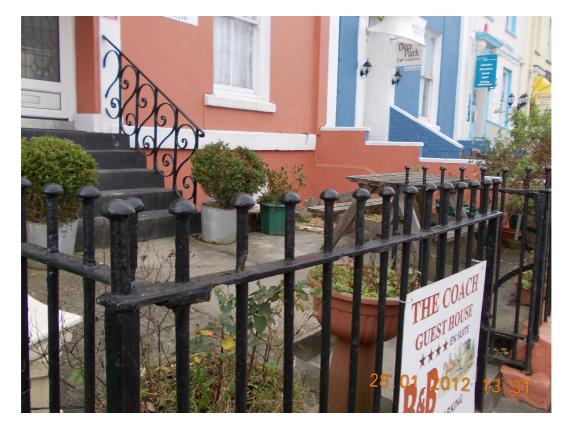

## Tenby Ironwork

Greenhill, Deer Park, Greenhill Avenue, Harding Street

Walmer House, Deer Park

28 January 2012

Baptist Chapel, Deer Park

Baptist Chapel, Deer Park.

Gate (one leaf of double)

Railings of Bapist Chapel Hall, to road (note railings between Chapel and Hall of same pattern as Chapel railings to road.

## Harding Street

Sunny Bank and Ivy Bank, Harding Street.

28 January 2012

1 to 8 Harding Villas, plus Weston Lodge, Harding Street. (All same railings but no original gates) 28 January 2012

One of pair of gates to car park at rear of Baptist Chapel