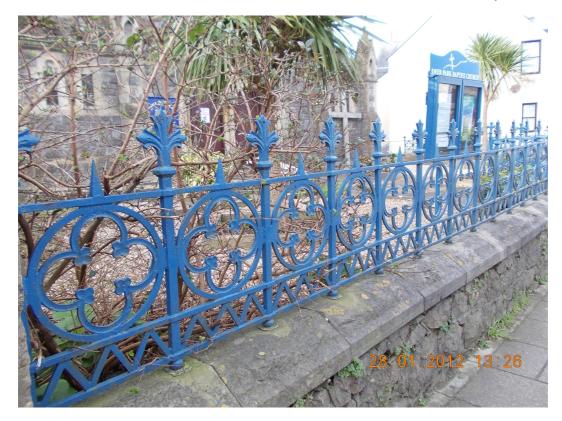

## Tenby Ironwork

Greenhill, Deer Park, Greenhill Avenue, Harding Street

Walmer House, Deer Park

28 January 2012

Baptist Chapel, Deer Park

Baptist Chapel, Deer Park.

Gate (one leaf of double)

Railings of Bapist Chapel Hall, to road (note railings between Chapel and Hall of same pattern as Chapel railings to road.