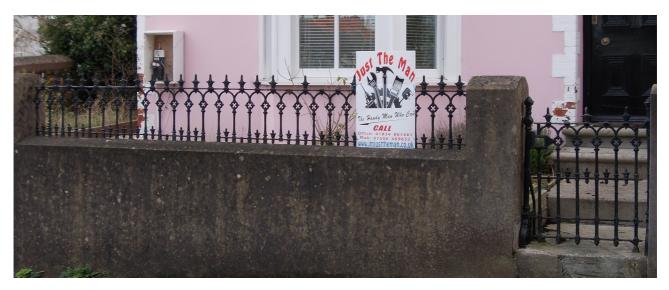

## Harding Street

Sunny Bank and Ivy Bank, Harding Street.

28 January 2012

1 to 8 Harding Villas, plus Weston Lodge, Harding Street. (All same railings but no original gates) 28 January 2012

One of pair of gates to car park at rear of Baptist Chapel