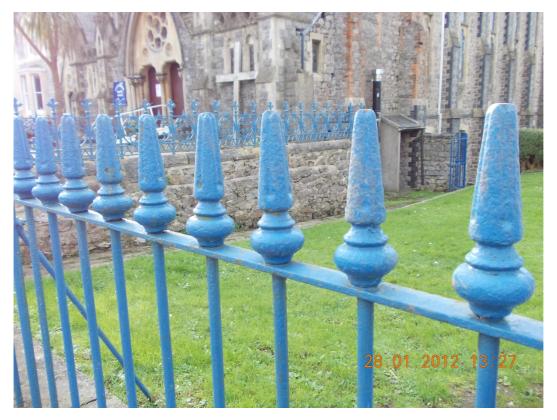

## Tenby Ironwork

Greenhill, Deer Park, Greenhill Avenue, Harding Street

Walmer House, Deer Park

28 January 2012

Baptist Chapel, Deer Park

Baptist Chapel, Deer Park.

Gate (one leaf of double)

Railings of Bapist Chapel Hall, to road (note railings between Chapel and Hall of same pattern as Chapel railings to road.