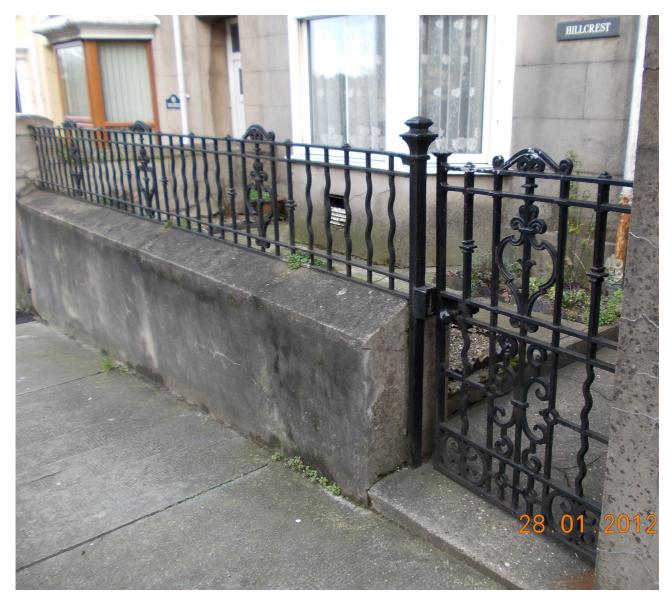

Oakdene, Rockleigh, Jesmond, Fairfield, Hillcrest (example illustrated), Meadway and Trefgarne, Greenhill.(Identical railings, all with gates and in good condition)28 January 2012

Downview, Hillgrove, Braeside and Ilex Grove, Greenhill Road