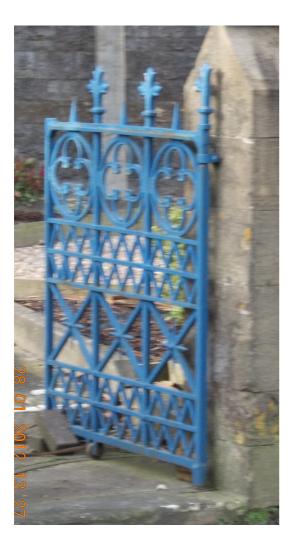

## Tenby Ironwork

Greenhill, Deer Park, Greenhill Avenue, Harding Street

Walmer House, Deer Park

28 January 2012

Baptist Chapel, Deer Park

Baptist Chapel, Deer Park.

Gate (one leaf of double)

Railings of Bapist Chapel Hall, to road (note railings between Chapel and Hall of same pattern as Chapel railings to road.