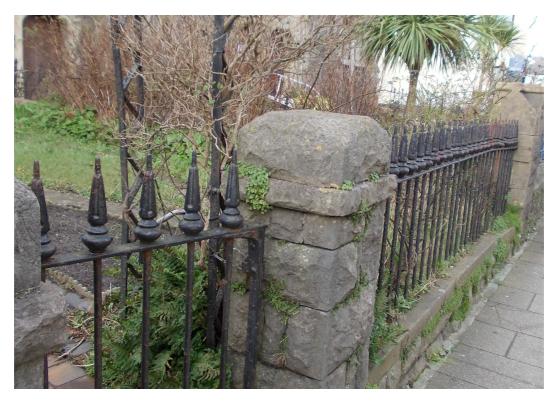

## Tenby Ironwork

Greenhill, Deer Park, Greenhill Avenue, Harding Street

Walmer House, Deer Park

28 January 2012

Baptist Chapel, Deer Park

Baptist Chapel, Deer Park.

Gate (one leaf of double)

Railings of Bapist Chapel Hall, to road (note railings between Chapel and Hall of same pattern as Chapel railings to road.