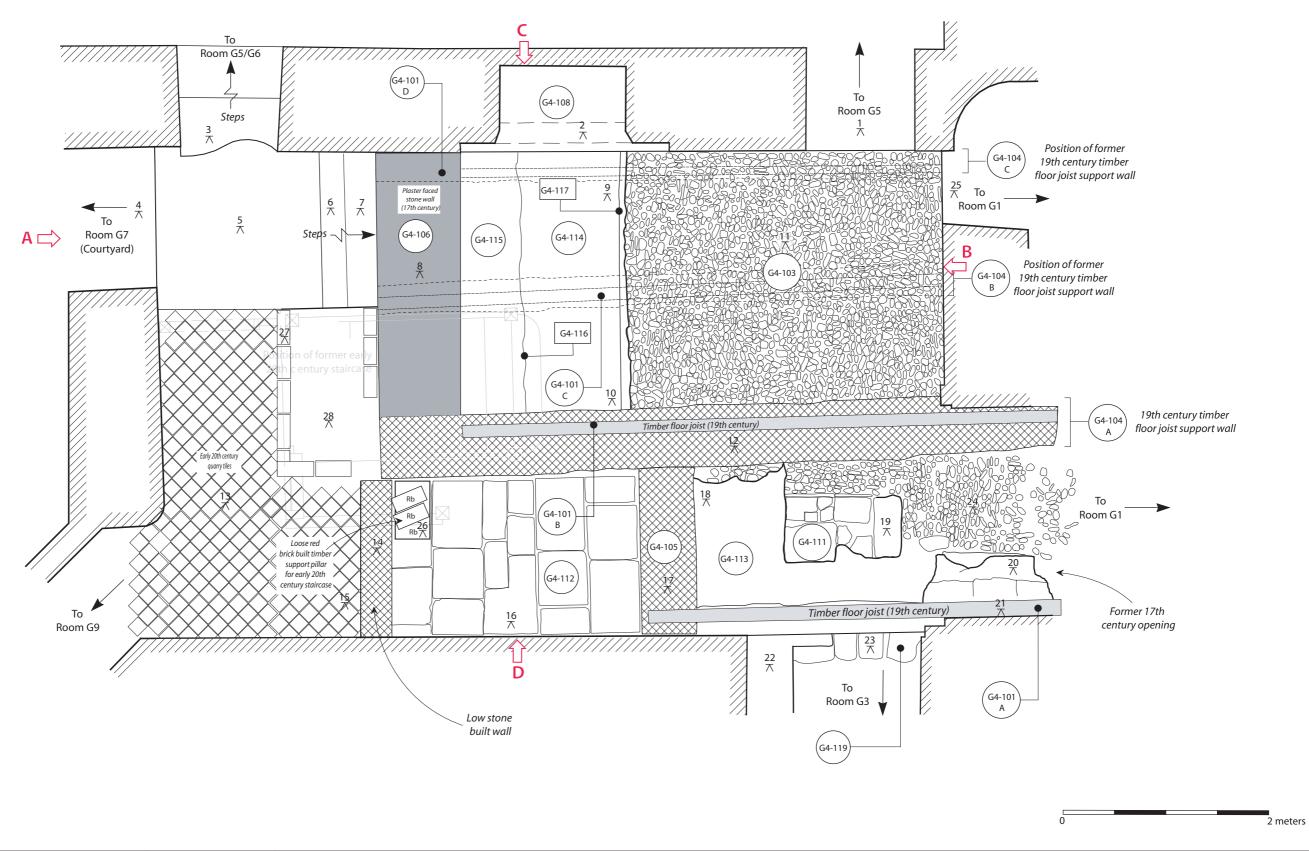

Description:

Llanelly House - Stair Hall (Room G4) - Ground Plan following groundwork

| Project Title: Llanelly House, Llanelli, Carms | Scale: |
|------------------------------------------------|--------|
| Date: 21st February 2012                       |        |
| Drawn by: Richard Scott Jones                  |        |

Figure 47.

Llanelly House - Stair Hall (Room G4) - Ground Plan following groundwork

Llanelly House - ROOM G4 (Ground Floor) - Stair Hall

- Ground Plan Profiles A-B and C-D -

Project Title: Llanelly House, Llanelli, Carms
Scale: