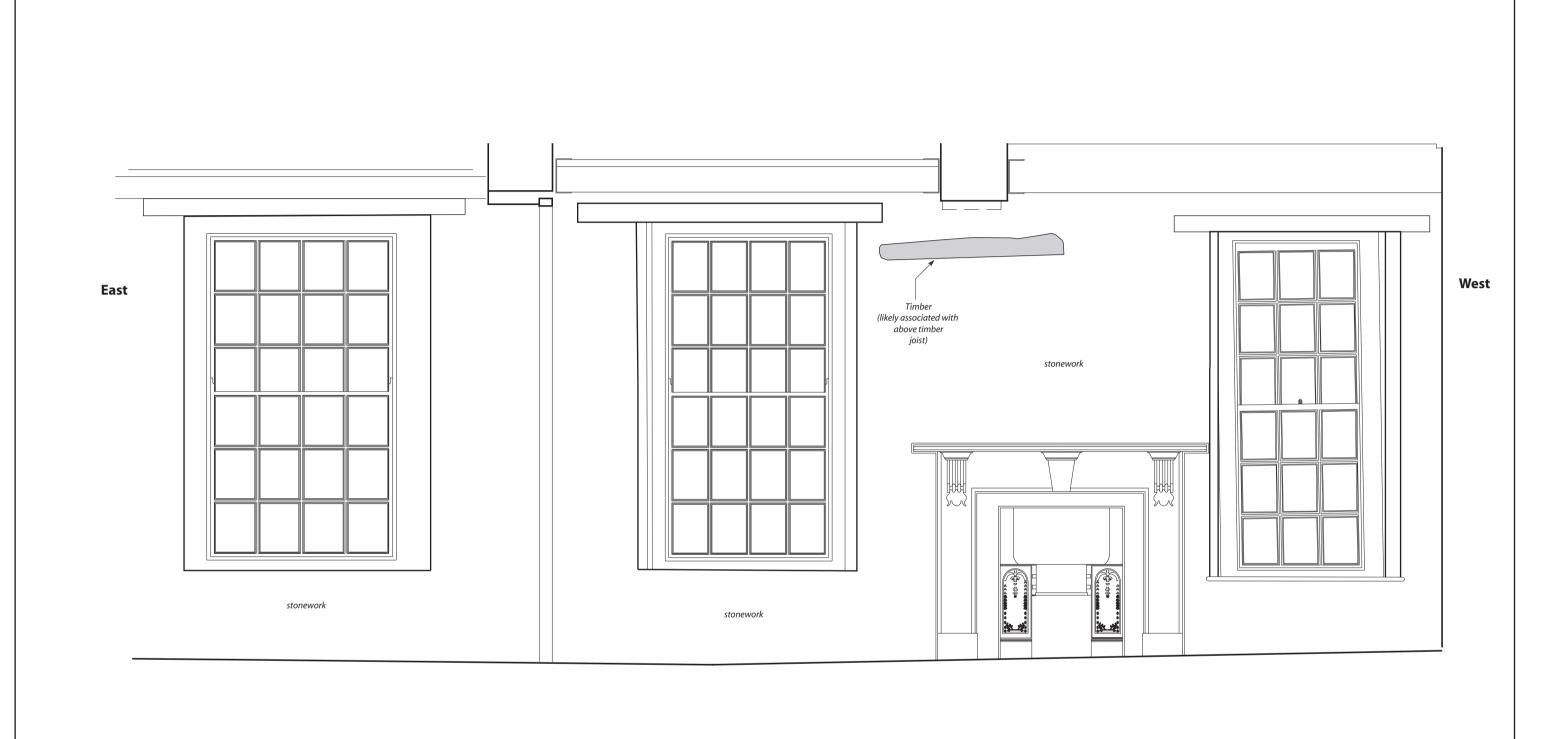

## Legend

Llanelly House - Second Floor (Room F5)

## **North Facing Elevation**

|  | 0 2 N | Metres |
|--|-------|--------|
|  |       |        |
|  |       |        |
|  |       |        |

| Project Title: Llanelly House, Llanelli, Carmarthenshire |             | Figure 67.                                                       |
|----------------------------------------------------------|-------------|------------------------------------------------------------------|
| Date: 20th February 2014 Scale:                          |             | Llanelly House - Second Floor - Room F5 - North Facing Elevation |
| Drawn by: Richard Scott Jones                            | Drawing No. |                                                                  |