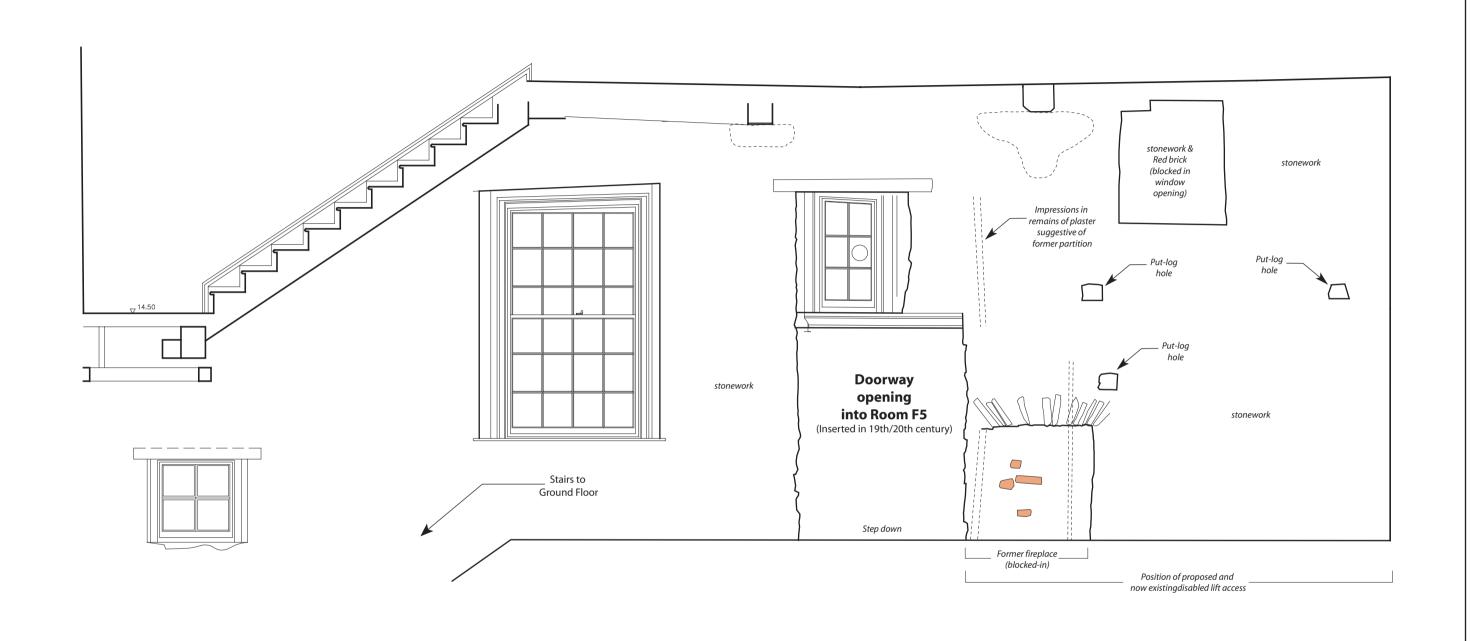

## **North Facing Elevation**

|  | 0 2 N | Metres |
|--|-------|--------|
|  |       |        |
|  |       |        |
|  |       |        |

| Project Title: Llanelly House, Llanelli, Carmarthenshire |             | Figure 67.                                                       |
|----------------------------------------------------------|-------------|------------------------------------------------------------------|
| Date: 20th February 2014 Scale:                          |             | Llanelly House - Second Floor - Room F5 - North Facing Elevation |
| Drawn by: Richard Scott Jones                            | Drawing No. |                                                                  |