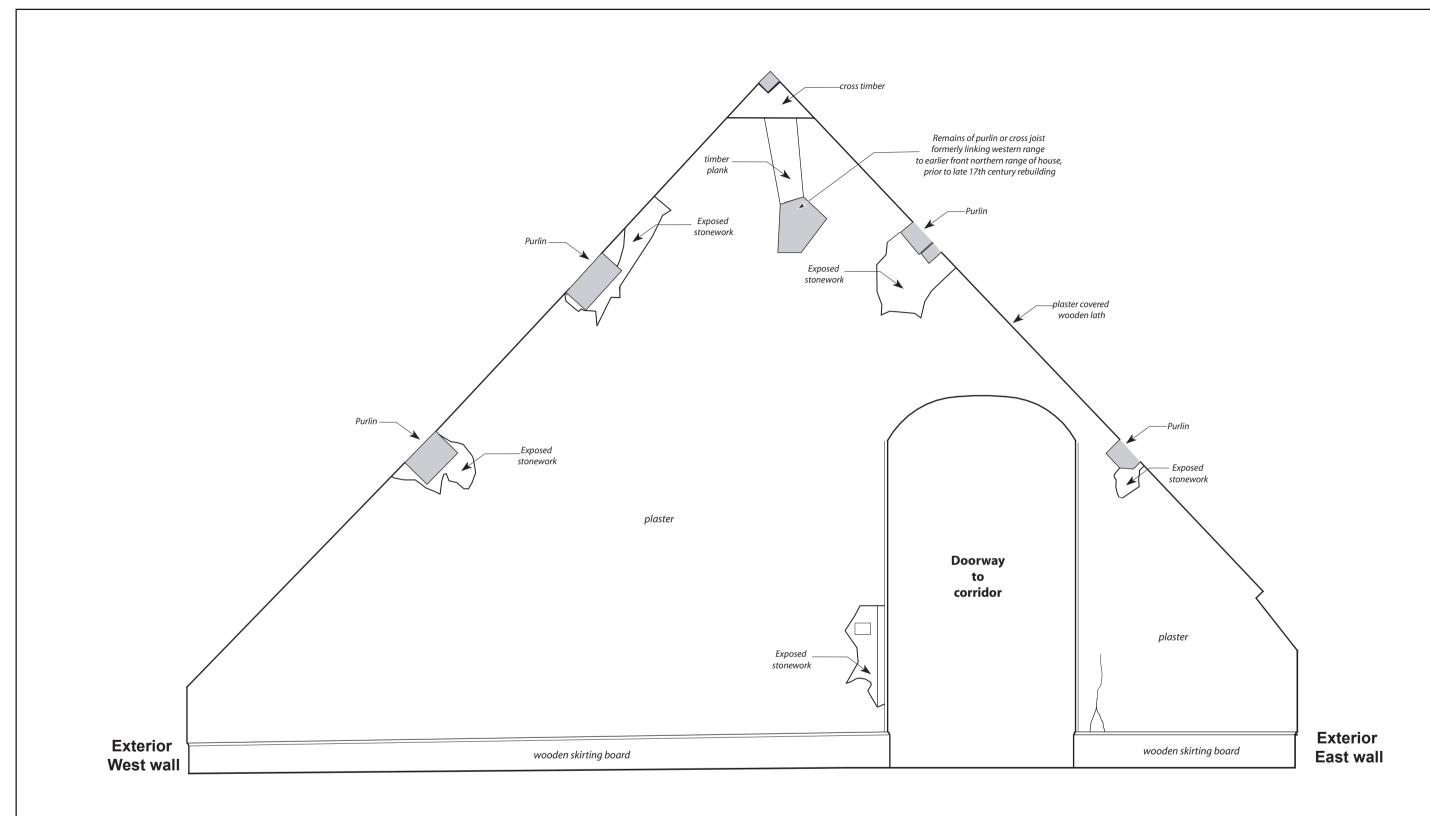

Figure 72.

Llanelly House - First Floor - Room F7 - West Facing Internal Elevation