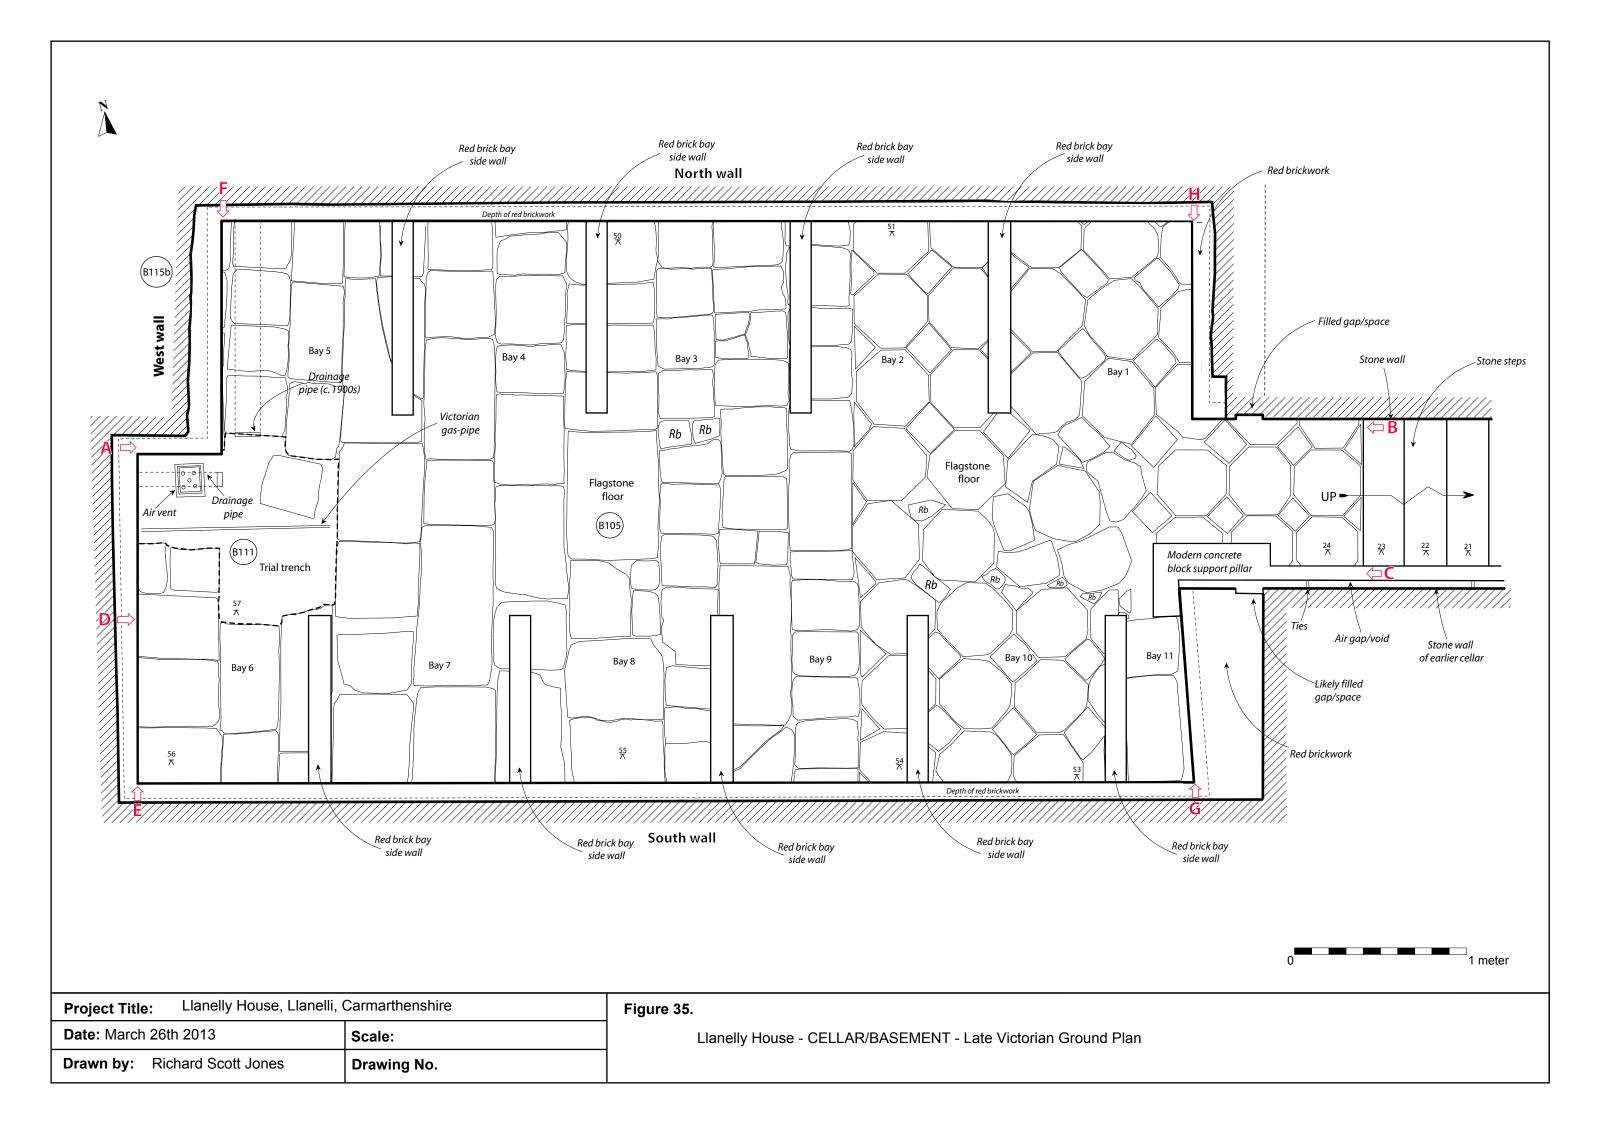

Figure 33. ROOM G2 - Section Drawing - South Facing Trial Trench A-B

Figure 34. ROOM G2 - Ground plan Profiles C-D and E-F

Figure 35. BASEMENT - Late victorian Cellar Ground Plan

Figure 36. BASEMENT - Red Brick cellar - South facing elevation plan