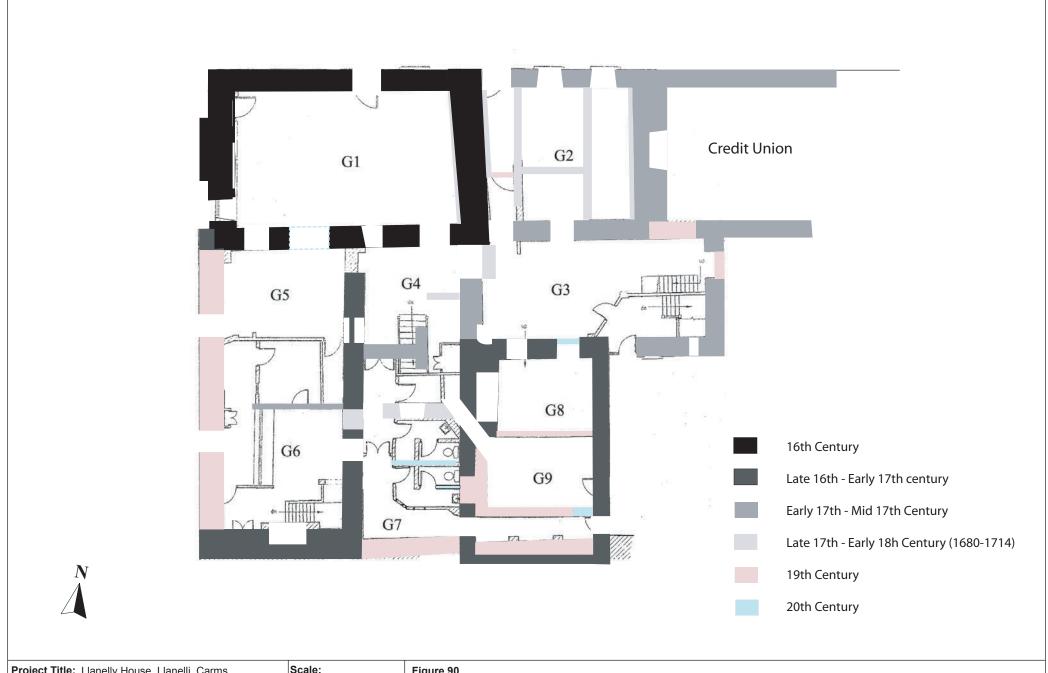

| Project Title: Llanelly House, Llanelli, Carms | Scale: | Figure 90. |   |
|------------------------------------------------|--------|------------|---|
| Date: 9th March 2012                           | Notes: |            | С |
| Drawn by: Richard Scott Jones                  |        |            |   |

Chronological Development of Llanelly House

a) 15th - 16th Century house (The Lewis Family)

b) 16th Century house (The Lewis Family)

c) Early 17th - Late 17th Century house (The Vaughan Family)

d) Late 17th - Early 18th century house (The Stepney Family ) - floor level raised across entire house

e) Early - Mid 19th century house (The Chambers Family)

f) 20th century house (Tenaments and Shopfronts)

| Project Title: Llanelly House, Llanelli, Carms | Scale: | Figure 91 |
|------------------------------------------------|--------|-----------|
|------------------------------------------------|--------|-----------|

Notes:

Date: August 2014 **Drawn by:** Richard Scott Jones 91.

Chronological Development of Llanelly House - 16th - 20th century (Ground Plan)