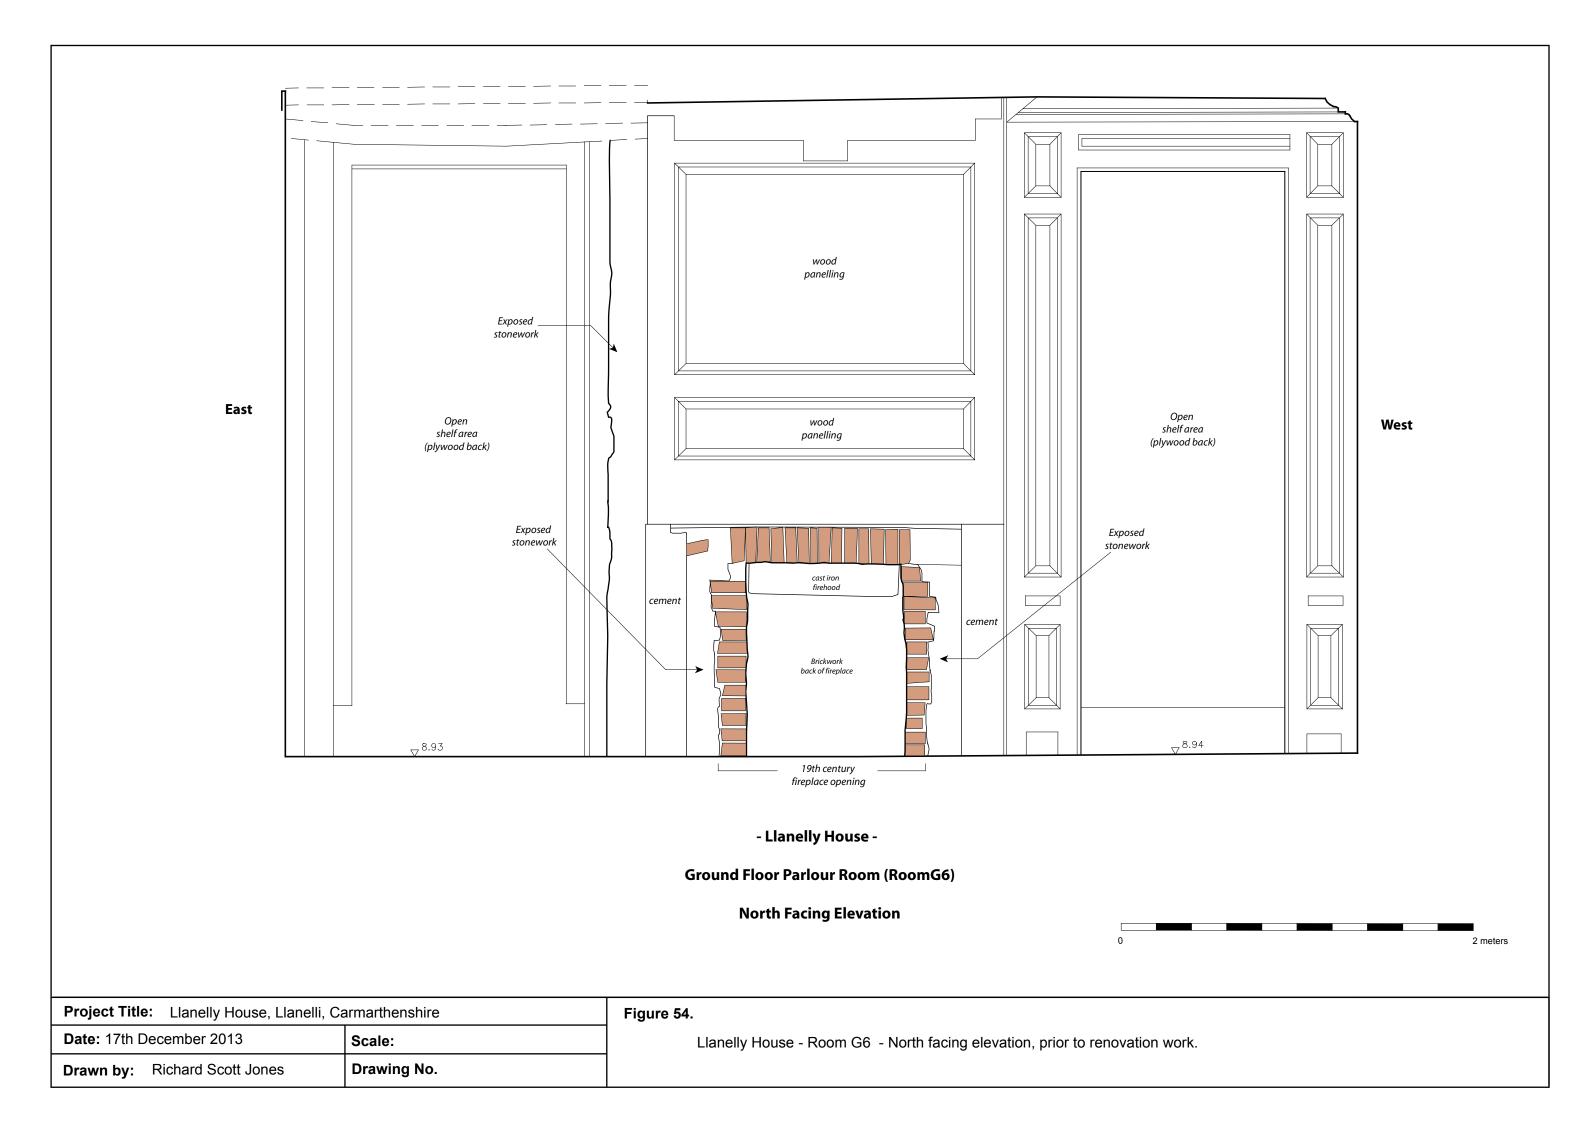

Profiles A-B and C-D -

Project Title: Llanelly House, Llanelli, Carms
Scale:

Date: 21st February 2012

Drawn by: Richard Scott Jones

Figure 48.

Llanelly House - ROOM G4 (Ground Floor) - Stair Hall - Ground Plan Profiles A-B and C-D -











Llanelly House - Room G5
West facing section of Trial Trench 3 (A-B)

| Project Title: Llanelly House, Llanelli, Carmarthenshire |        | Figure 53.                                      |
|----------------------------------------------------------|--------|-------------------------------------------------|
| Date: 17th November 2011                                 | Scale: | Llanelly House - (Room G5)                      |
| Drawn by: Richard Scott Jones                            |        | - West facing section of Trial Trench 3 (A-B) - |























| Project Title: Lianelly House, Lianelli, Carmarthenshire |             | Figure 64.                                                                     |
|----------------------------------------------------------|-------------|--------------------------------------------------------------------------------|
| Date: 20th February 2014                                 | Scale:      | Llanelly House - Ground Floor - Rooms G8 & G9 - East Facing Interior Elevation |
| Drawn by: Richard Scott Jones                            | Drawing No. |                                                                                |



| Project Title: Llanelly House, Llanelli, Carmarthenshire | Figure 65.                                                                       |
|------