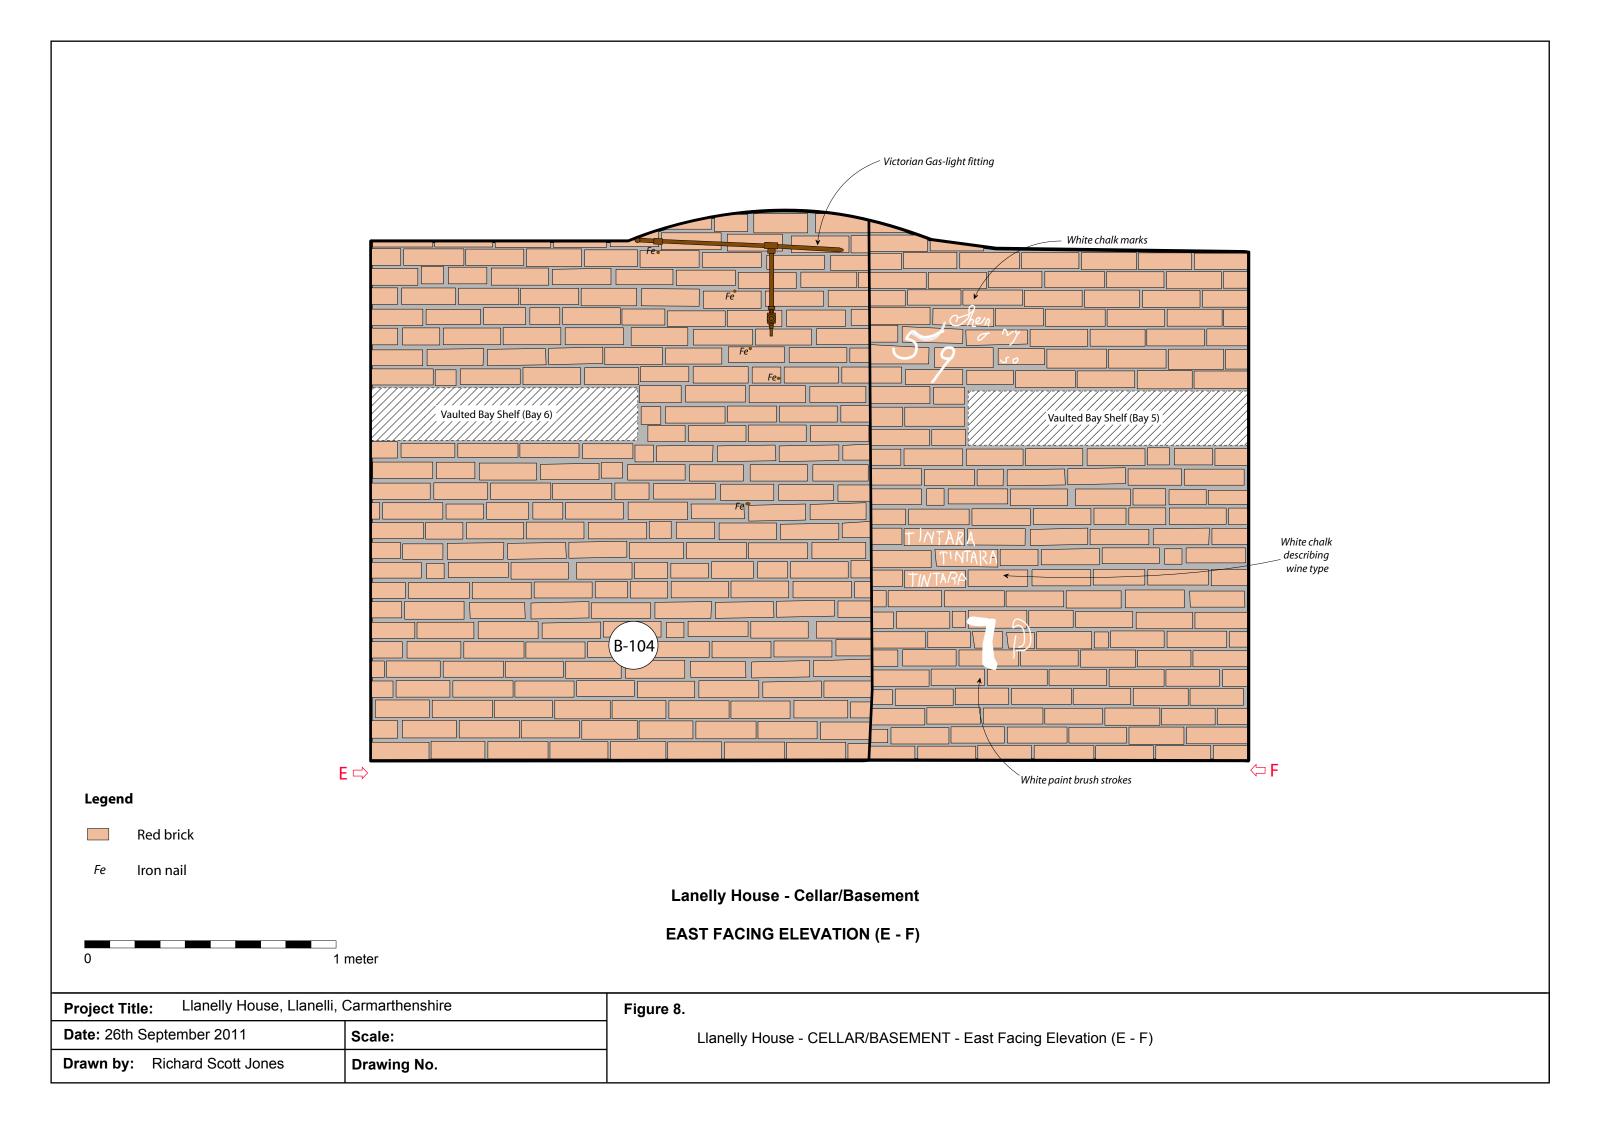

#### Contents continued.....

```
Figure 37. BASEMENT - Red Brick cellar - North facing elevation C-D plan
Figure 38. BASEMENT - Red Brick cellar - East Facing Elevation plan
Figure 39. BASEMENT - Red Brick Cellar - West Facing Elevation
Figure 40. BASEMENT - Red Brick Cellar - Bay side wall elevations
Figure 41. BASEMENT & ROOM G3 - Red brick ceiling ground Plan
Figure 42. BASEMENT - Victorian Cellar Ground Plan prior to Red brick cellar
Figure 43. ROOM G3 - North Facing Elevation
Figure 44. ROOM G3 - South Facing Elevation
Figure 45. ROOM G3 - East Facing Elevation
Figure 46. ROOM G3 - West Facing Elevation
Figure 47. ROOM G4 - Ground plan following groundwork
Figure 48. ROOM G4 - Ground plan Profiles A-B and C-D
Figure 49. ROOM G4 - North facing elevation
Figure 50. ROOM G4 - West facing elevation.
Figure 51. ROOM G4 - East facing elevation
Figure 52. ROOM G5-G6 - Ground plan
Figure 53. ROOM G5 - Section Drawing - West Facing Trial Trench 3 A-B
Figure 54. ROOM G6 - North facing elevation
Figure 55. ROOM G5 - South facing elevation
Figure 56. ROOM G5 & G6 - East facing elevation
Figure 57. ROOMS G5 & G6 - West facing elevation
Figure 58. ROOM G7 - Ground Plan
Figure 59. ROOM G7 - South facing elevation
Figure 60. ROOM G7 - North facing elevation
Figure 61. ROOM G7 - East facing elevation
Figure 62. ROOM G7 - West facing elevation
Figure 63. ROOMS G8 & G9 - Ground plan
Figure 64. ROOMS G8 & G9 - East facing elevation
Figure 65. ROOMS G8 & G9 - West facing elevation
Figure 66. ROOM G8 - South facing elevation
Figure 67. ROOM F5 - North facing elevation
Figure 68. ROOM F7 - Attic Room - Ground Plan
Figure 69. ROOM F7 Attic Room - South facing elevation
Figure 70. ROOM F7 Attic Room - North facing elevation
Figure 71. ROOM F7 - East facing elevation
Figure 72. ROOM F7 - West facing elevation
Figure 73. ROOM F7 Attic Room - A Frame 2
Figure 74. ROOM F7 Attic Room - A Frame 3
Figure 75. ROOM S2 - West Facing Elevation
Figure 76. ROOM S3 - East Facing Internal Elevation
Figure 77. ROOMS S5 and S6 - Ground Plan
Figure 78. ROOM S5 - South facing elevation
Figure 79. ROOM S5 - 'A' Frame No.4
Figure 80. ROOM S5 - 'A' Frame No.5
Figure 81. ROOM S6 - North facing elevation
Figure 82. ROOM S6 - South facing elevation
Figure 83. ROOM S6 - East Facing Internal Elevation
Figure 84. ROOM S6 - West Facing Internal Elevation
Figure 85. ROOM S6 - 'A' Frame No.1
Figure 86. ROOM S6 - 'A' Frame No.2
Figure 87. ROOM S8 - South facing elevation
Figure 88. ROOM S8 - North facing elevation
Figure 89. ROOM S8 - East facing elevation
```