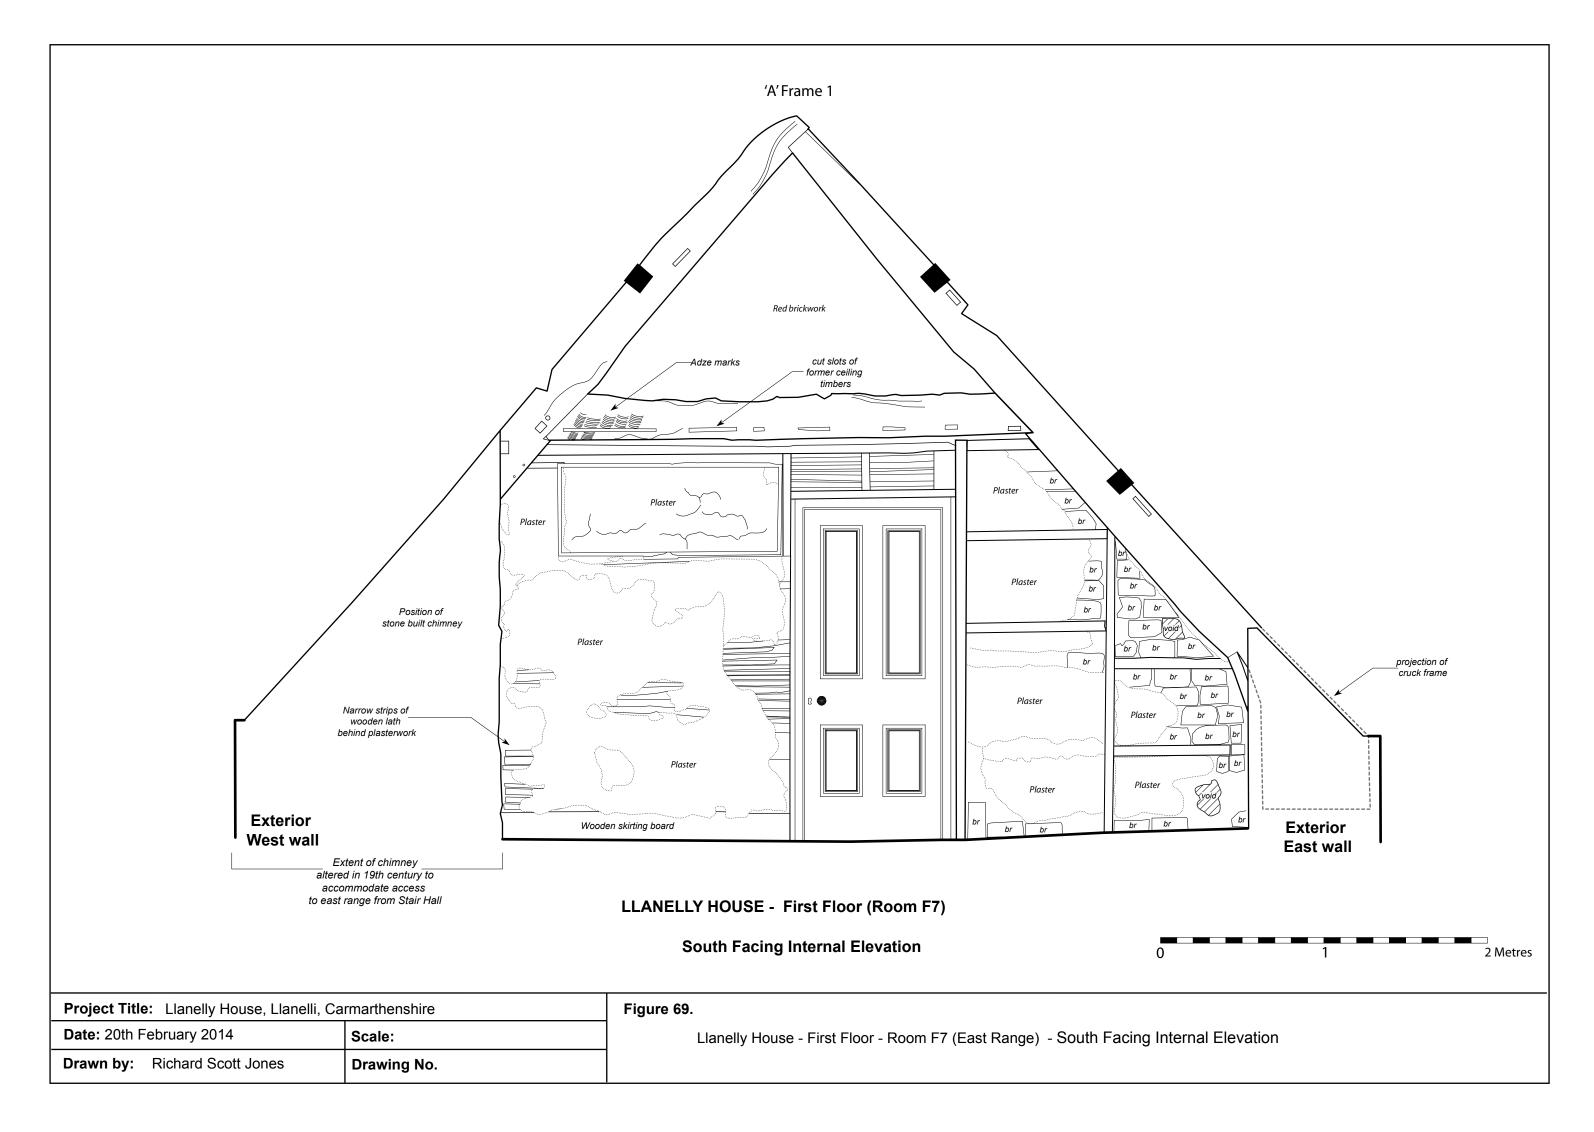

#### Figure 71.

Llanelly House - First Floor - Room F7 - East Facing Internal Elevation

**West Facing Internal Elevation** 

| Project Title: Lla    | Llanelly House, Llanelli, Carmarthenshire |             |  |  |  |  |  |  |
|-----------------------|-------------------------------------------|-------------|--|--|--|--|--|--|
| Date: 20th February 2 | 2014                                      | Scale:      |  |  |  |  |  |  |
| Drawn by: Richard     | Scott Jones                               | Drawing No. |  |  |  |  |  |  |