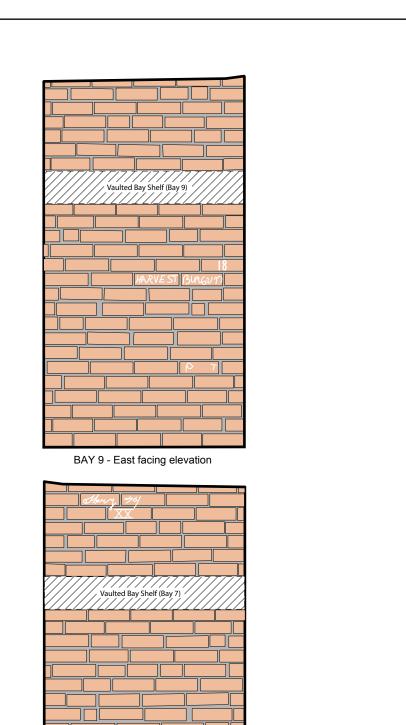

BAY 2 - West facing elevation

BAY 3 - East facing elevation

| Scale |  |  |              |  |
|-------|--|--|--------------|--|
| )     |  |  | ı<br>1 meter |  |

BAY 7 - West facing elevation

Lanelly House - Cellar/Basement Side elevations of individual vaulted Bays

| Project Title: Llanelly House, Llanelli, | Carmarthenshire | Figure 40.                                                          |
|------------------------------------------|-----------------|---------------------------------------------------------------------|
| Date: 26th September 2011                | Scale:          | Llanelly House - CELLAR/BASEMENT - Late Victorian red brick cellar. |
| Drawn by: Richard Scott Jones            | Drawing No.     | - Side elevations of individual vaulted Bays                        |