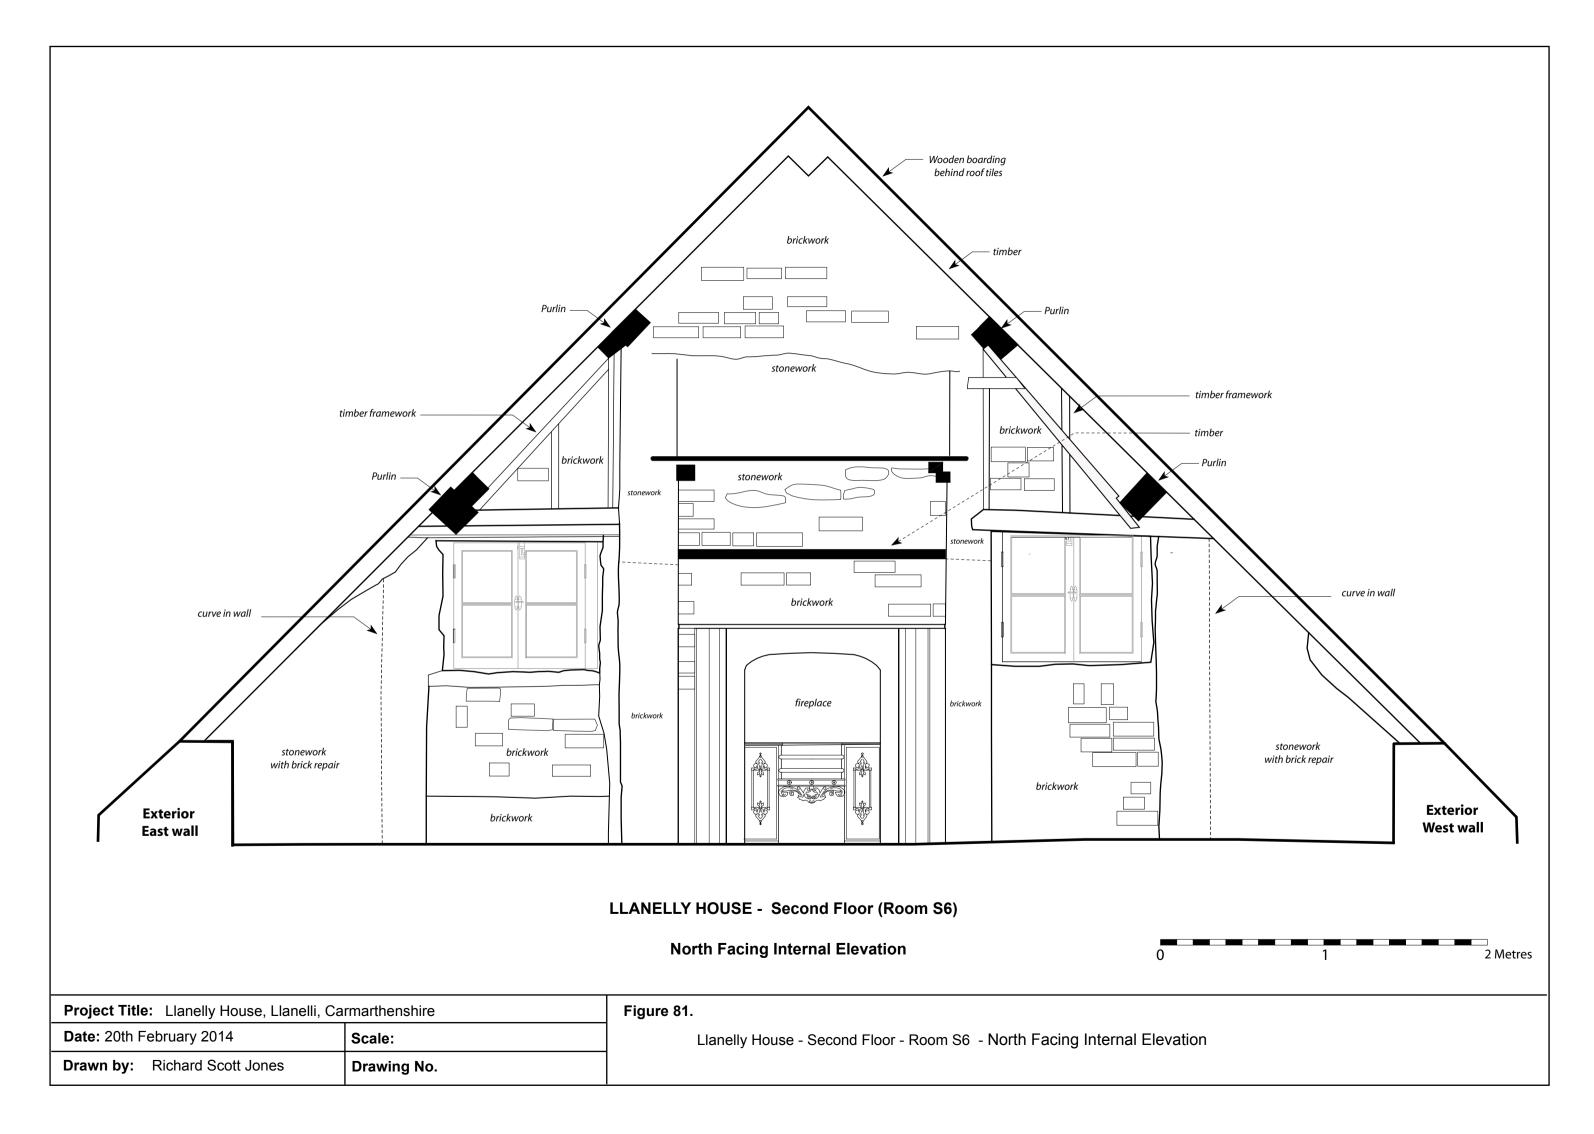

Figure 85.

Llanelly House - Second Floor - Room S6 - 'A' Frame No.1 - South Facing

Llanelly House - Second Floor (Room S6)