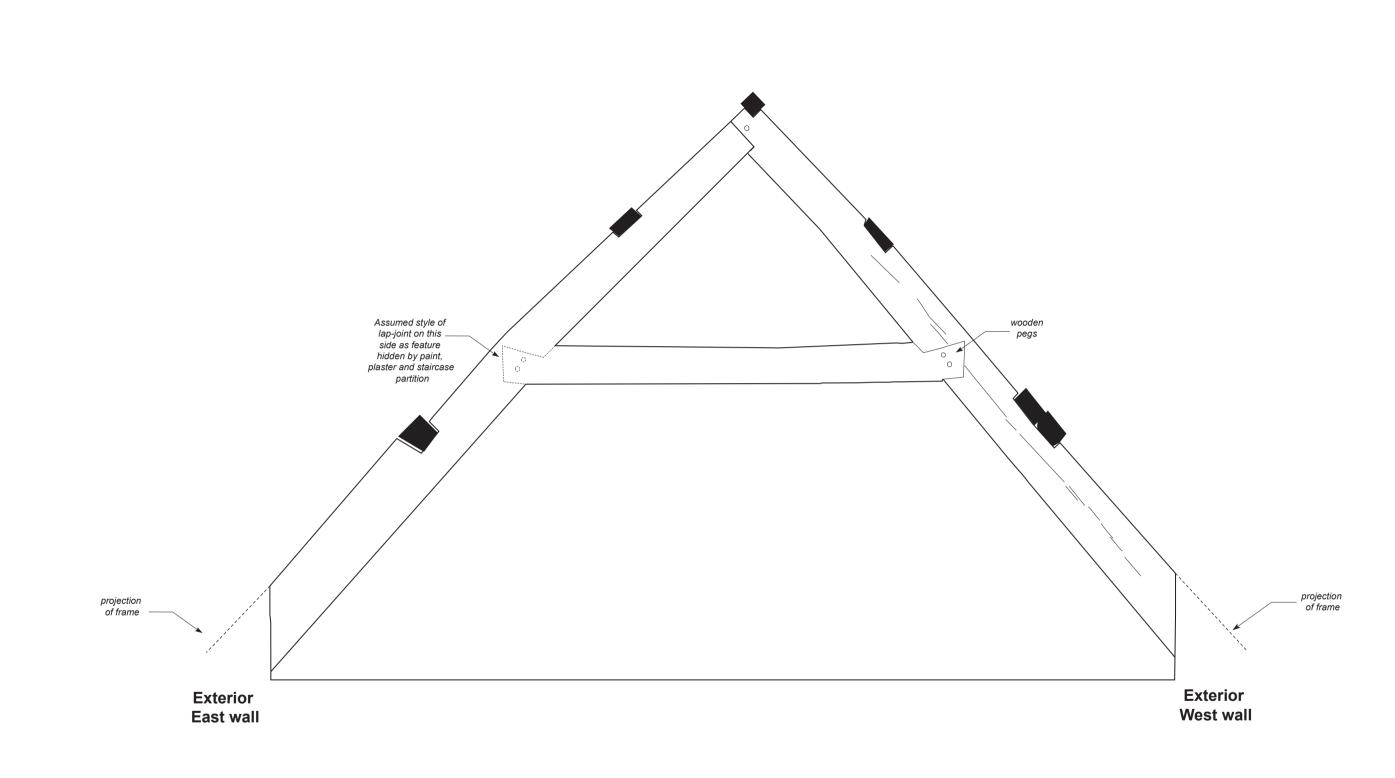

#### 'A' Frame No.2 - North Facing

0 2 Metres

| Project Title: Llanelly House, Llanelli, Carmarthenshire |                     |             |  |
|----------------------------------------------------------|---------------------|-------------|--|
| Date: 20th F                                             | ebruary 2014        | Scale:      |  |
| Drawn by:                                                | Richard Scott Jones | Drawing No. |  |

Figure 86.

Llanelly House - Second Floor - Room S6 - 'A' Frame No.2 - North Facing

Llanelly House - Second Floor - Room S8 - South Facing Elevation

Figure 87.

Project Title: Llanelly House, Llanelli, Carmarthenshire