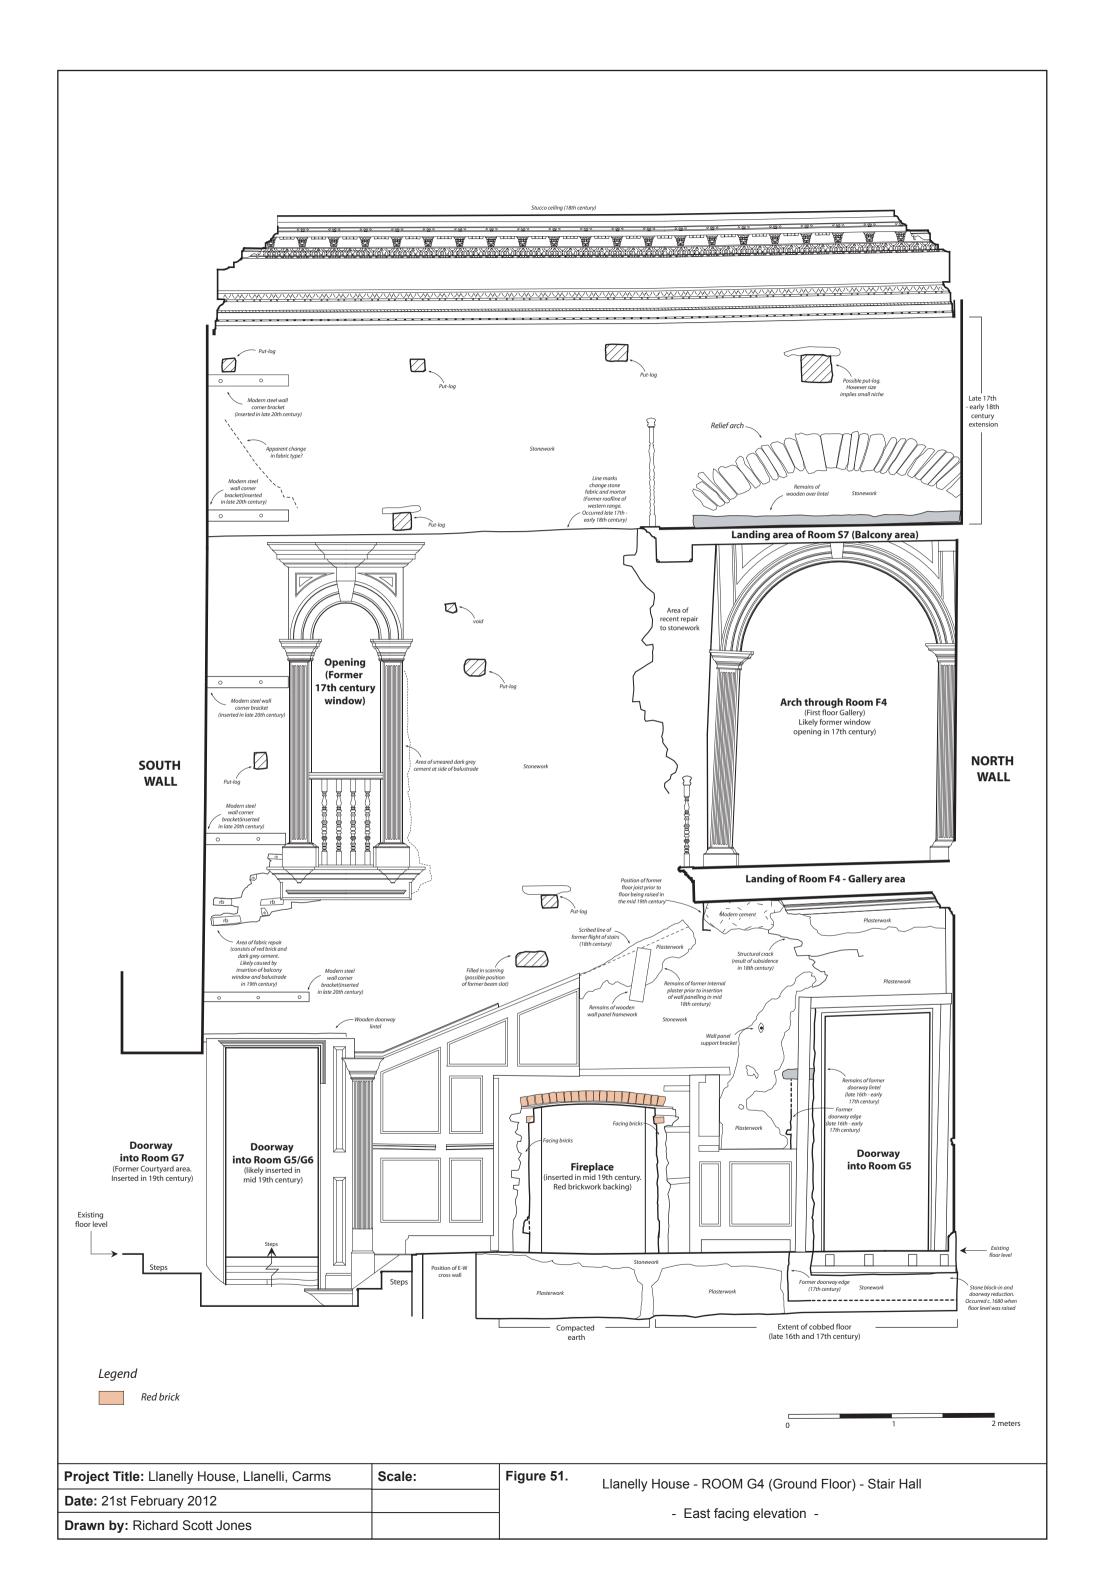

### Figure 45.

Llanelly House - Room G3 and Basement - East Facing Elevation following removal of late victorian red brick cellar and concrete floor

| Project Title: Llanelly House, Llanelli, Carms | Scale:     |
|------------------------------------------------|------------|
| Date: 21st February 2012                       | Figure No. |
| Drawn by: Richard Scott Jones                  |            |