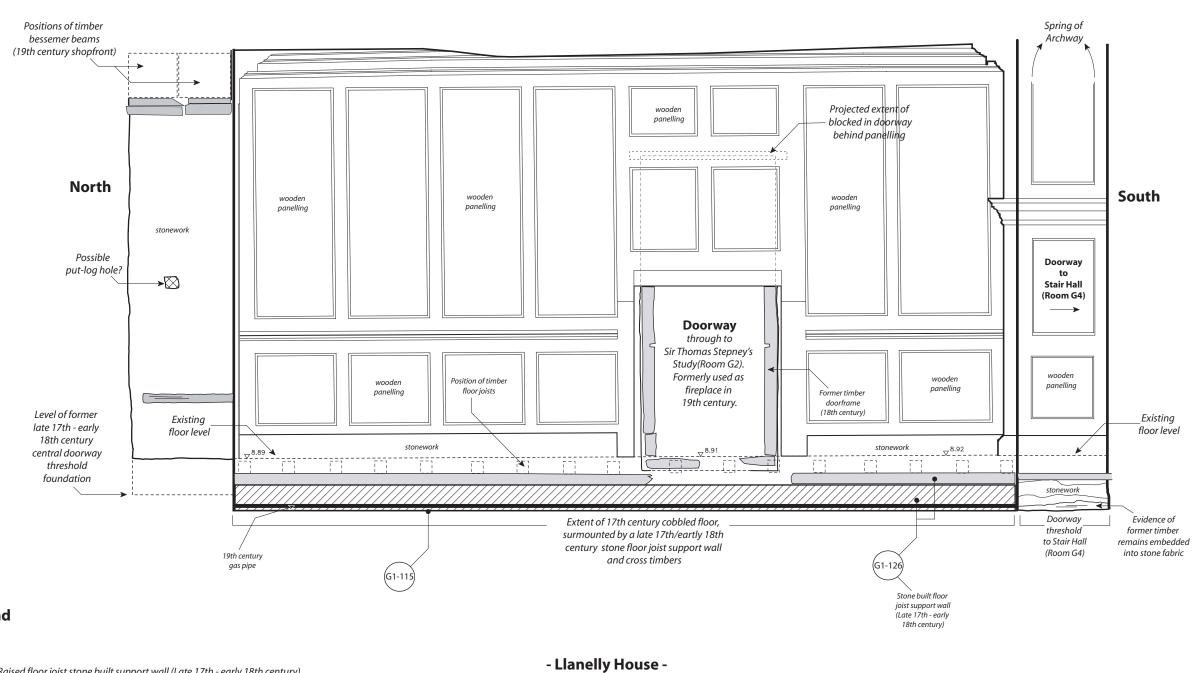

#### Figure 25.

Llanelly House - 'Great Hall' (Room G1) - West facing elevation prior to renovation work and following excavation work.

| Project Title: | Project Title: Llanelly House, Llanelli, Carmarthenshire |             |  |  |  |  |
|----------------|----------------------------------------------------------|-------------|--|--|--|--|
| Date: 1st May  | 2014                                                     | Scale:      |  |  |  |  |
| Drawn by: R    | Richard Scott Jones                                      | Drawing No. |  |  |  |  |