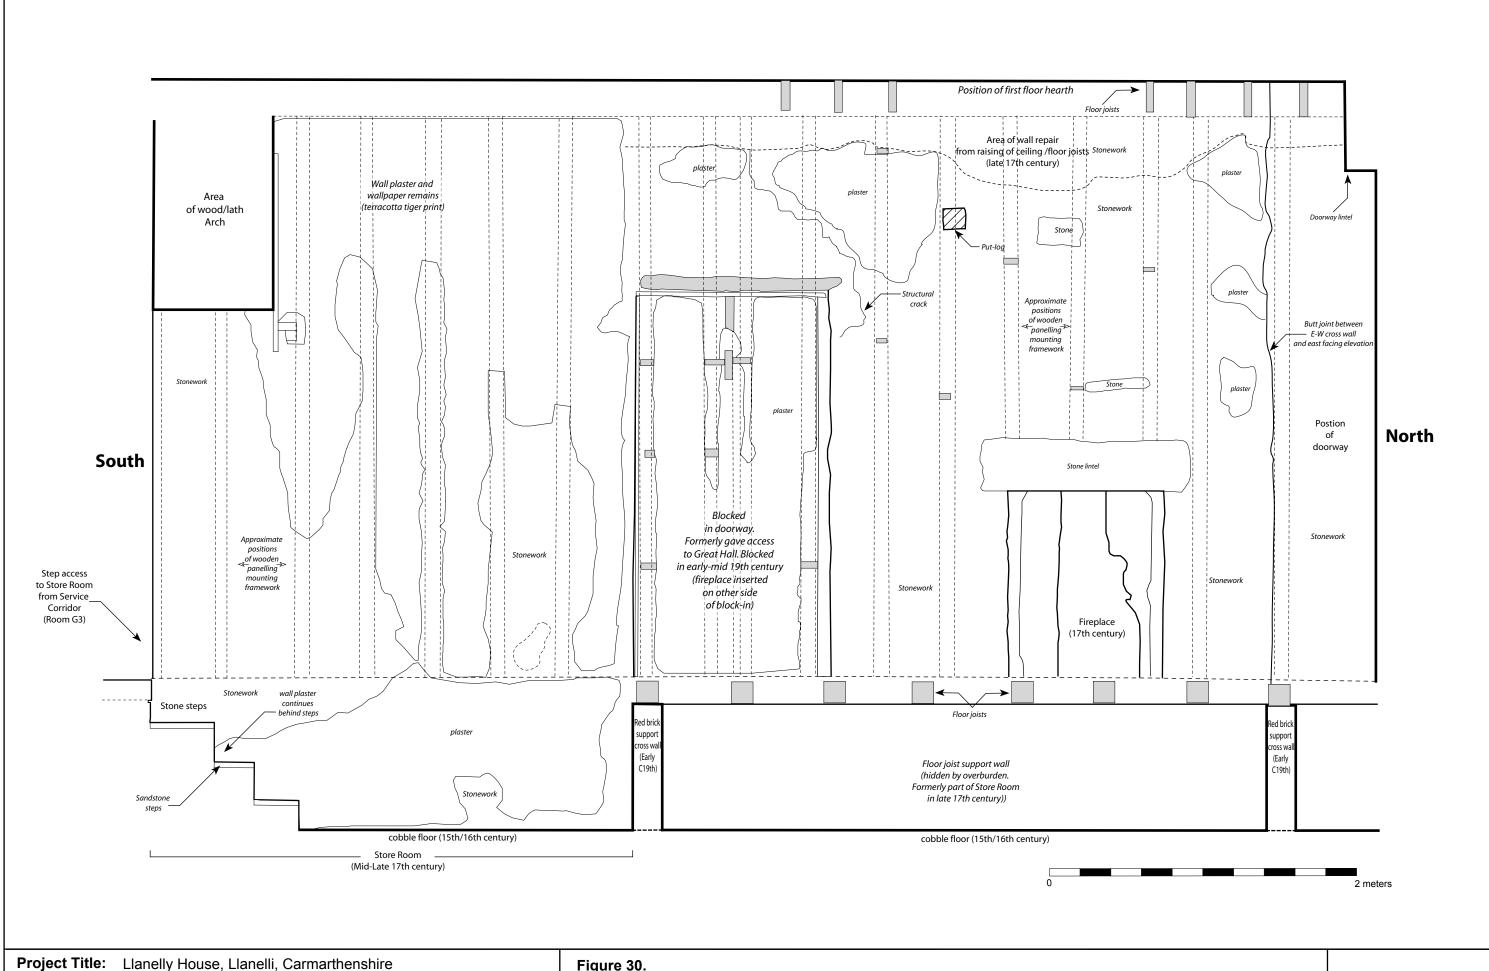

Figure 30. ROOM G2 (Sir Thomas Stepney's Study) - East facing elevation plan

Figure 31. ROOM G2 (Sir Thomas Stepney's Study) - West facing elevation plan.

Figure 32. ROOM G2 (Sir Thomas Stepney's Study) - Margrave Bros. Bottle label cupboard