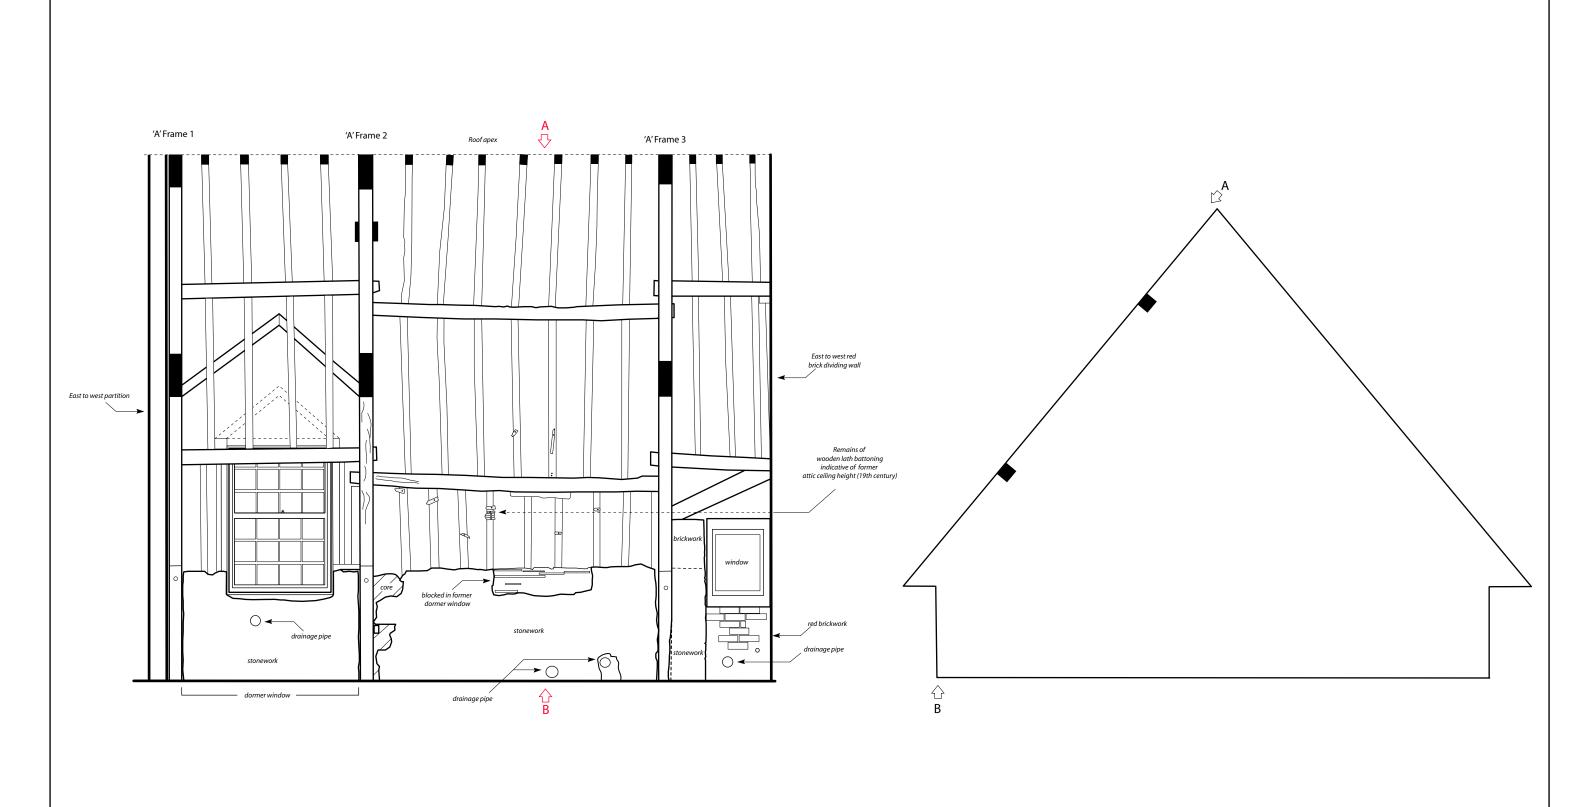

Figure 77.

Llanelly House - Second Floor - Ground Plan - Rooms S5 and S6 - Showing position of timber 'A' Frames.

Llanelly House - Second Floor (Room S5)