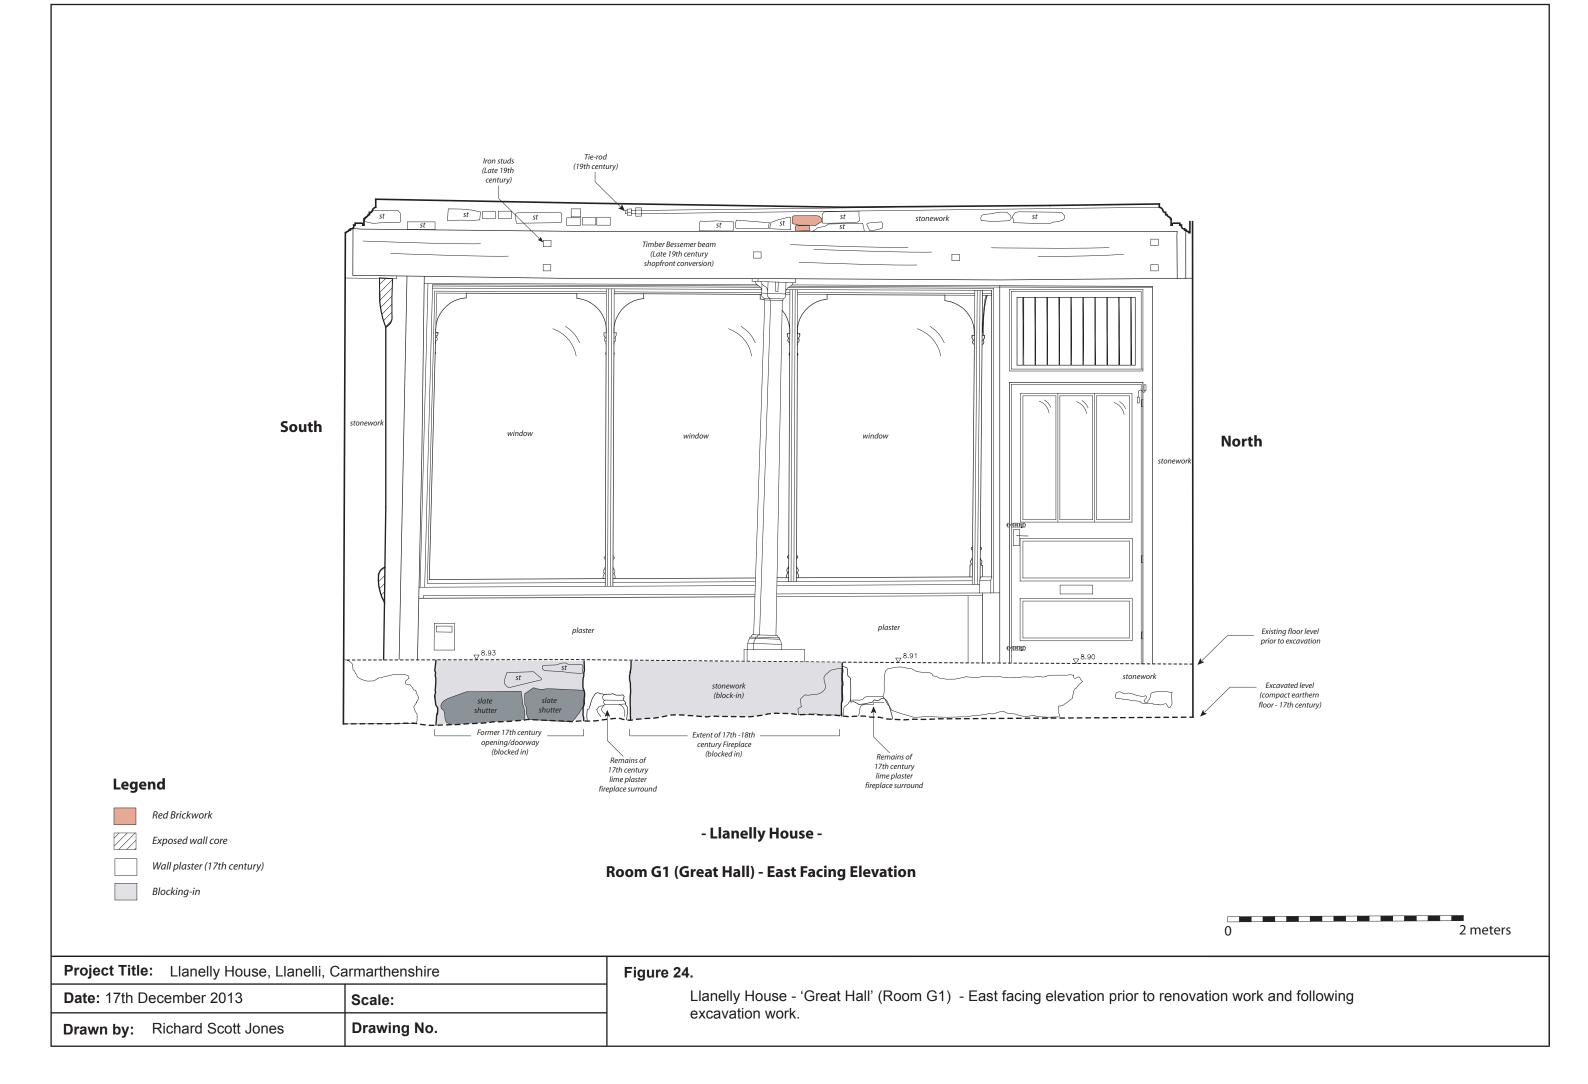

Figure 24. ROOM G1 (The Great Hall) - East facing internal elevation plan

Figure 25. ROOM G1 (The Great Hall) - West facing internal elevation plan

Figure 26. ROOM G2 (Sir Thomas Stepney's Study) - Ground plan showing floor joists

#### Figure 25.

Llanelly House - 'Great Hall' (Room G1) - West facing elevation prior to renovation work and following excavation work.

| Project Title: | Project Title: Llanelly House, Llanelli, Carmarthenshire |             |  |  |  |  |
|----------------|----------------------------------------------------------|-------------|--|--|--|--|
| Date: 1st May  | 2014                                                     | Scale:      |  |  |  |  |
| Drawn by: R    | Richard Scott Jones                                      | Drawing No. |  |  |  |  |