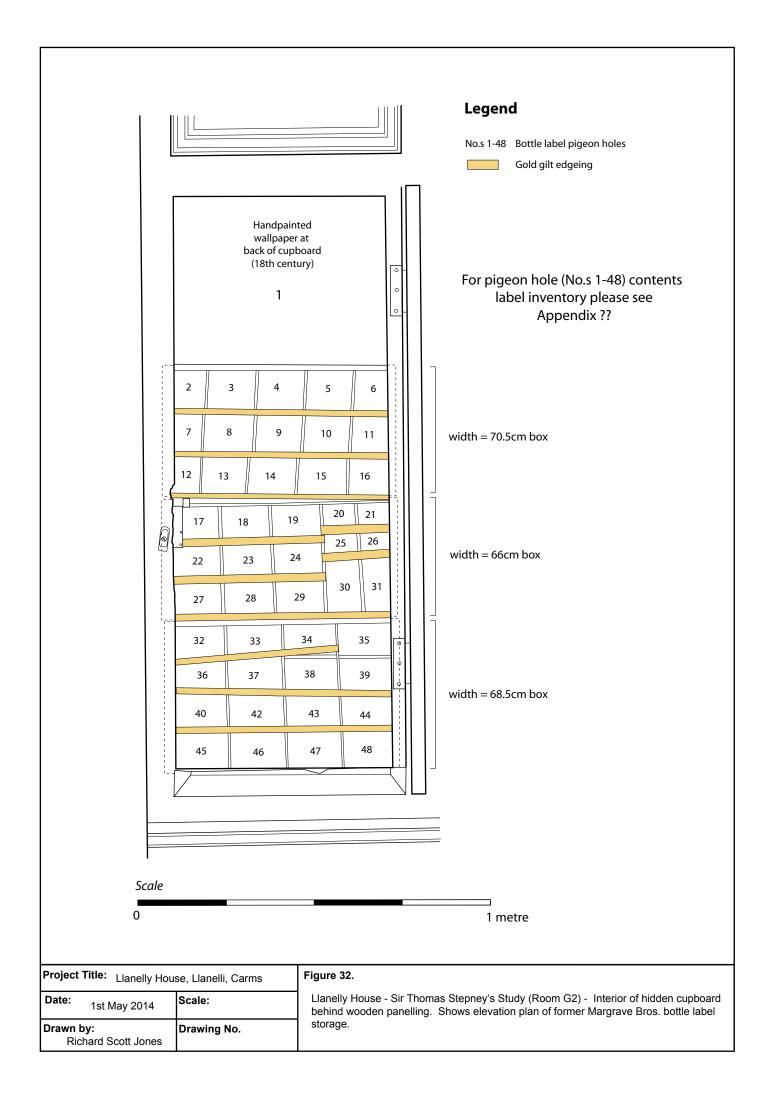

Figure 30. ROOM G2 (Sir Thomas Stepney's Study) - East facing elevation plan

Figure 31. ROOM G2 (Sir Thomas Stepney's Study) - West facing elevation plan.

Figure 32. ROOM G2 (Sir Thomas Stepney's Study) - Margrave Bros. Bottle label cupboard