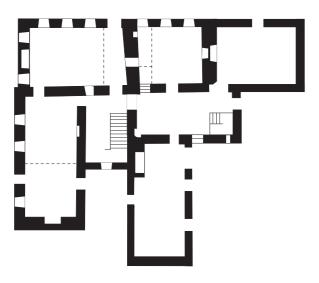

Figure 4.

Llanelly House - ON-CENTRE Survey Ground Plan of Llanelly House (2004) - Room Index Plan

| Project Title:     | Llanelly House, Llanelli, Carmarthenshire |        |                   |
|--------------------|-------------------------------------------|--------|-------------------|
| Date: 1st May 2014 |                                           | Scale: | Approx.1:150 @ A3 |
| Drawn by:          |                                           | Drawin | g No.             |