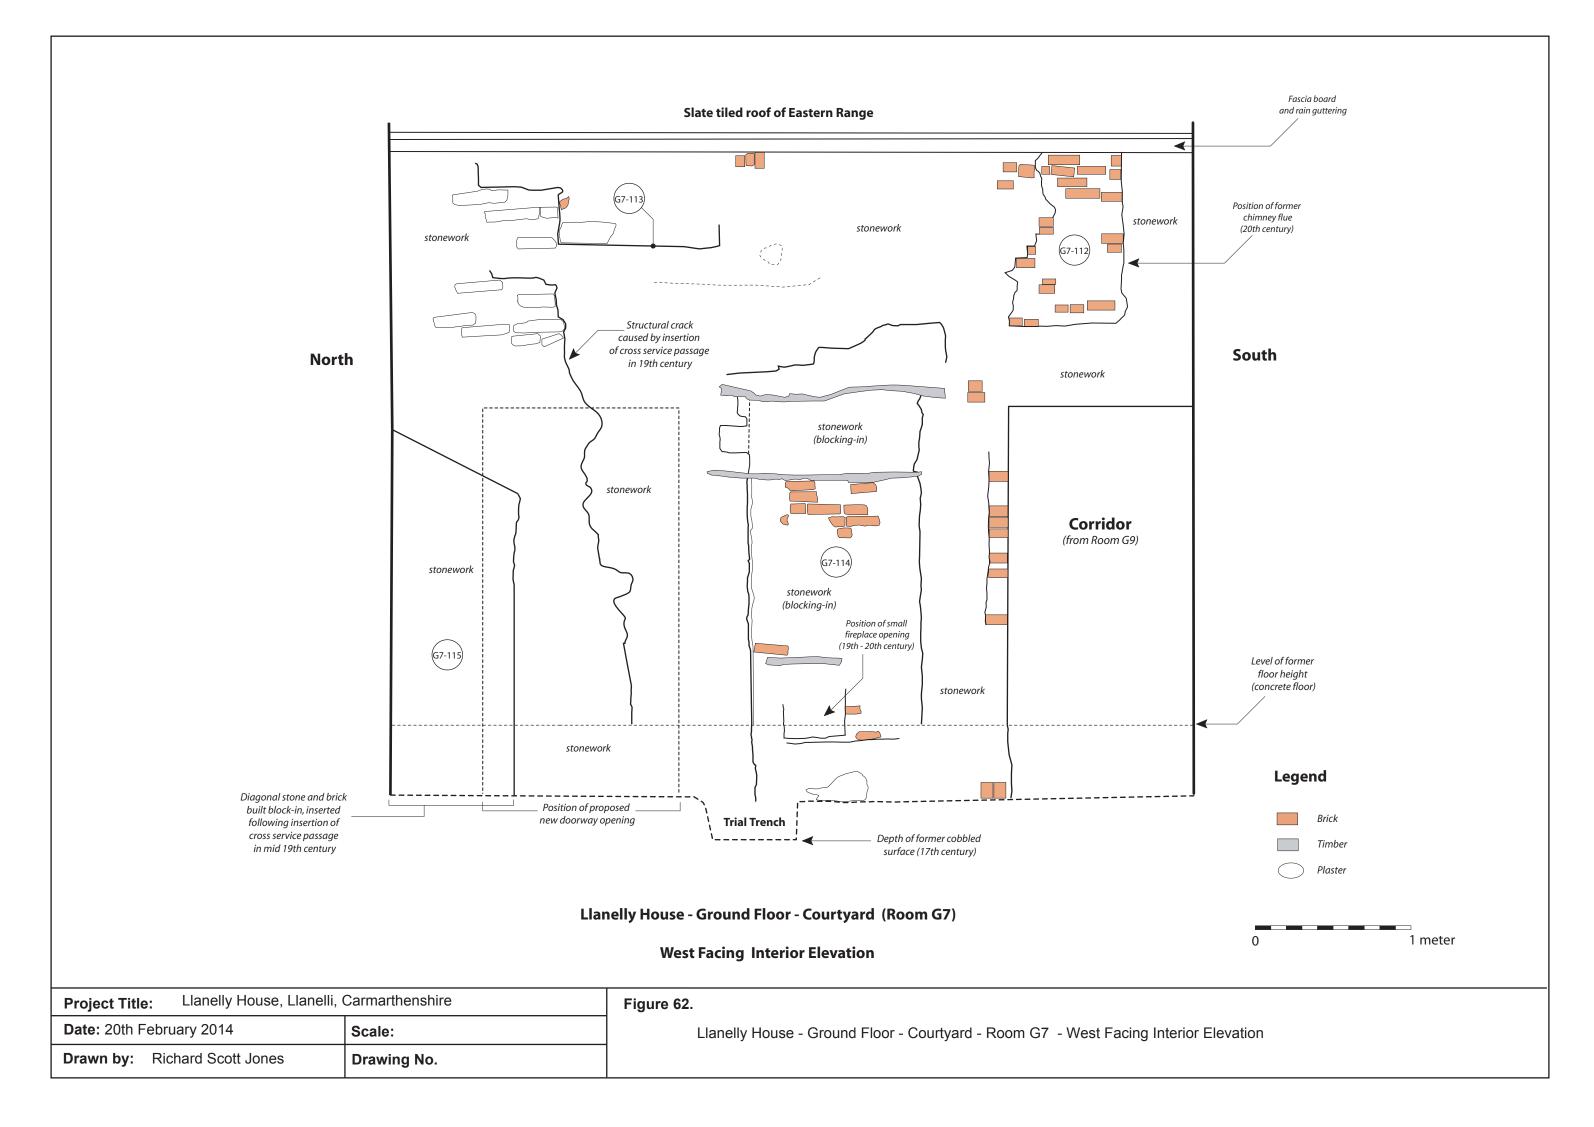

| Project Title: Llanelly House, Llanelli, Carmarthenshire | Figure 65.                                                                       |
|----------------------------------------------------------|----------------------------------------------------------------------------------|
| Date: 26th September 2011 Scale:                         | Llanelly House - Ground floor - Rooms G8 and G9 - West Facing Interior Elevation |
| Drawn by: Richard Scott Jones Drawing No.                |                                                                                  |