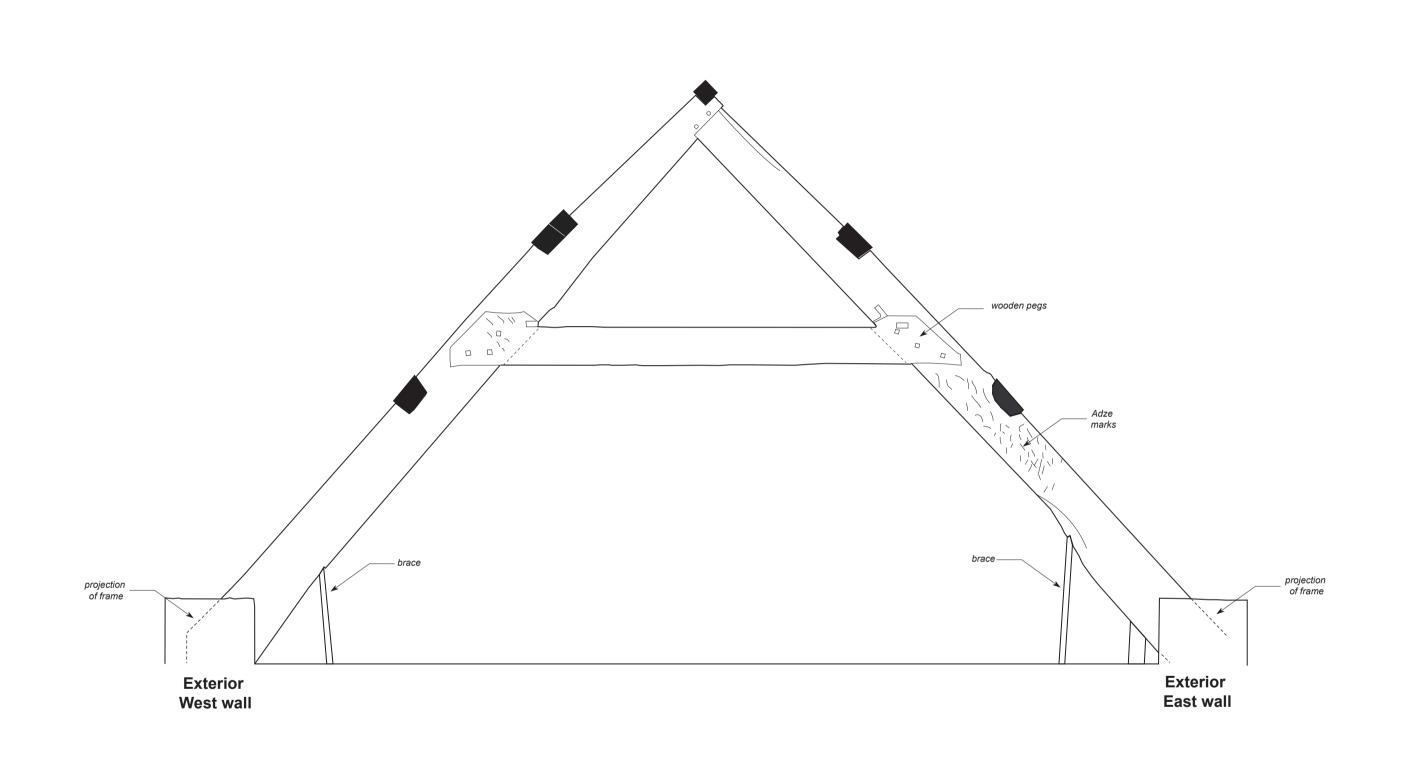

Figure 84.

Llanelly House - Second Floor - Room S6 - West Facing Internal Elevation

Llanelly House - Second Floor (Room S6)

'A' Frame No.1 -South Facing

| Project Title: Llanelly House, Llanelli, Carmarthenshire |             |  |
|----------------------------------------------------------|-------------|--|
| Date: 20th February 2014                                 | Scale:      |  |
| Drawn by: Richard Scott Jones                            | Drawing No. |  |

Figure 85.

Llanelly House - Second Floor - Room S6 - 'A' Frame No.1 - South Facing

Llanelly House - Second Floor (Room S6)