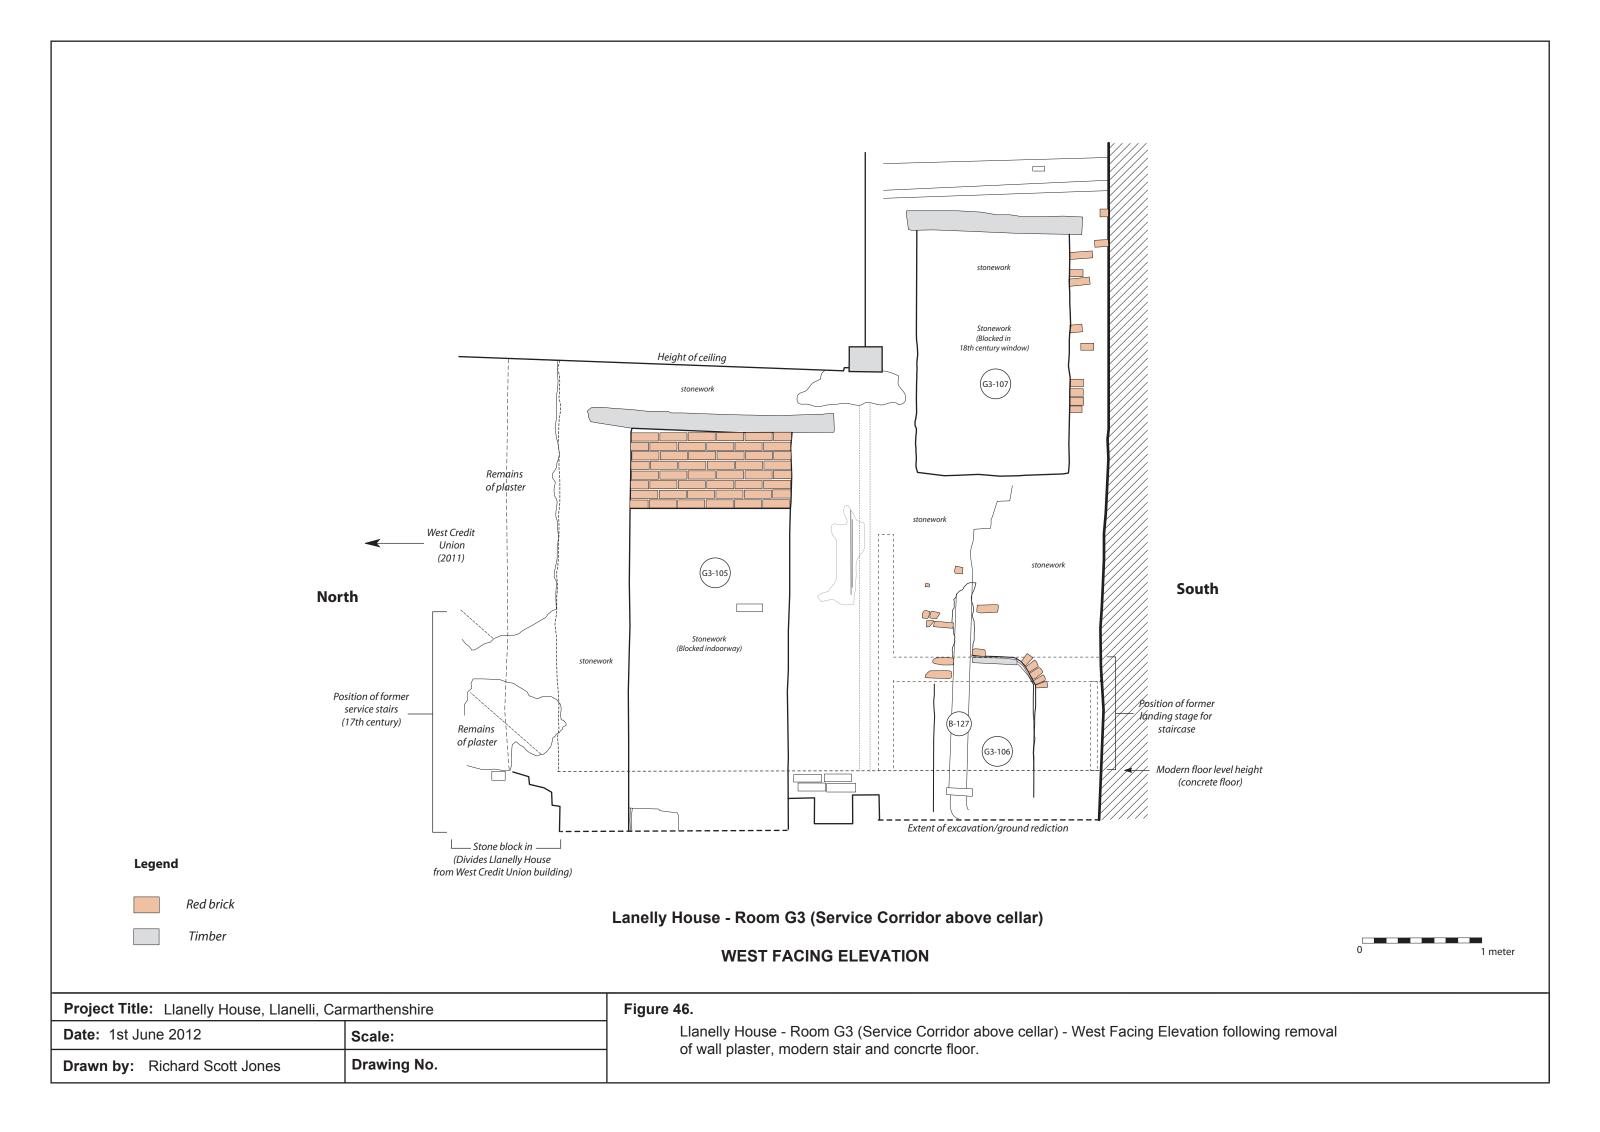

### Figure 44.

Llanelly House - Room G3 and Basement - South Facing Elevation following removal of late victorian red brick cellar and concrete floor

### Legend

Rb = Red brickSt = Stone

# Lanelly House - Room G3 & Basement

# **EAST FACING ELEVATION**

| Project Title: Llanelly House, Llanelli, Carmarthenshire |             |  |  |
|----------------------------------------------------------|-------------|--|--|
| Date: 1st June 2012                                      | Scale:      |  |  |
| Drawn by: Richard Scott Jones                            | Drawing No. |  |  |

### Figure 45.

Llanelly House - Room G3 and Basement - East Facing Elevation following removal of late victorian red brick cellar and concrete floor

| Project Title: Llanelly House, Llanelli, Carms | Scale:     |
|------------------------------------------------|------------|
| Date: 21st February 2012                       | Figure No. |
| Drawn by: Richard Scott Jones                  |            |