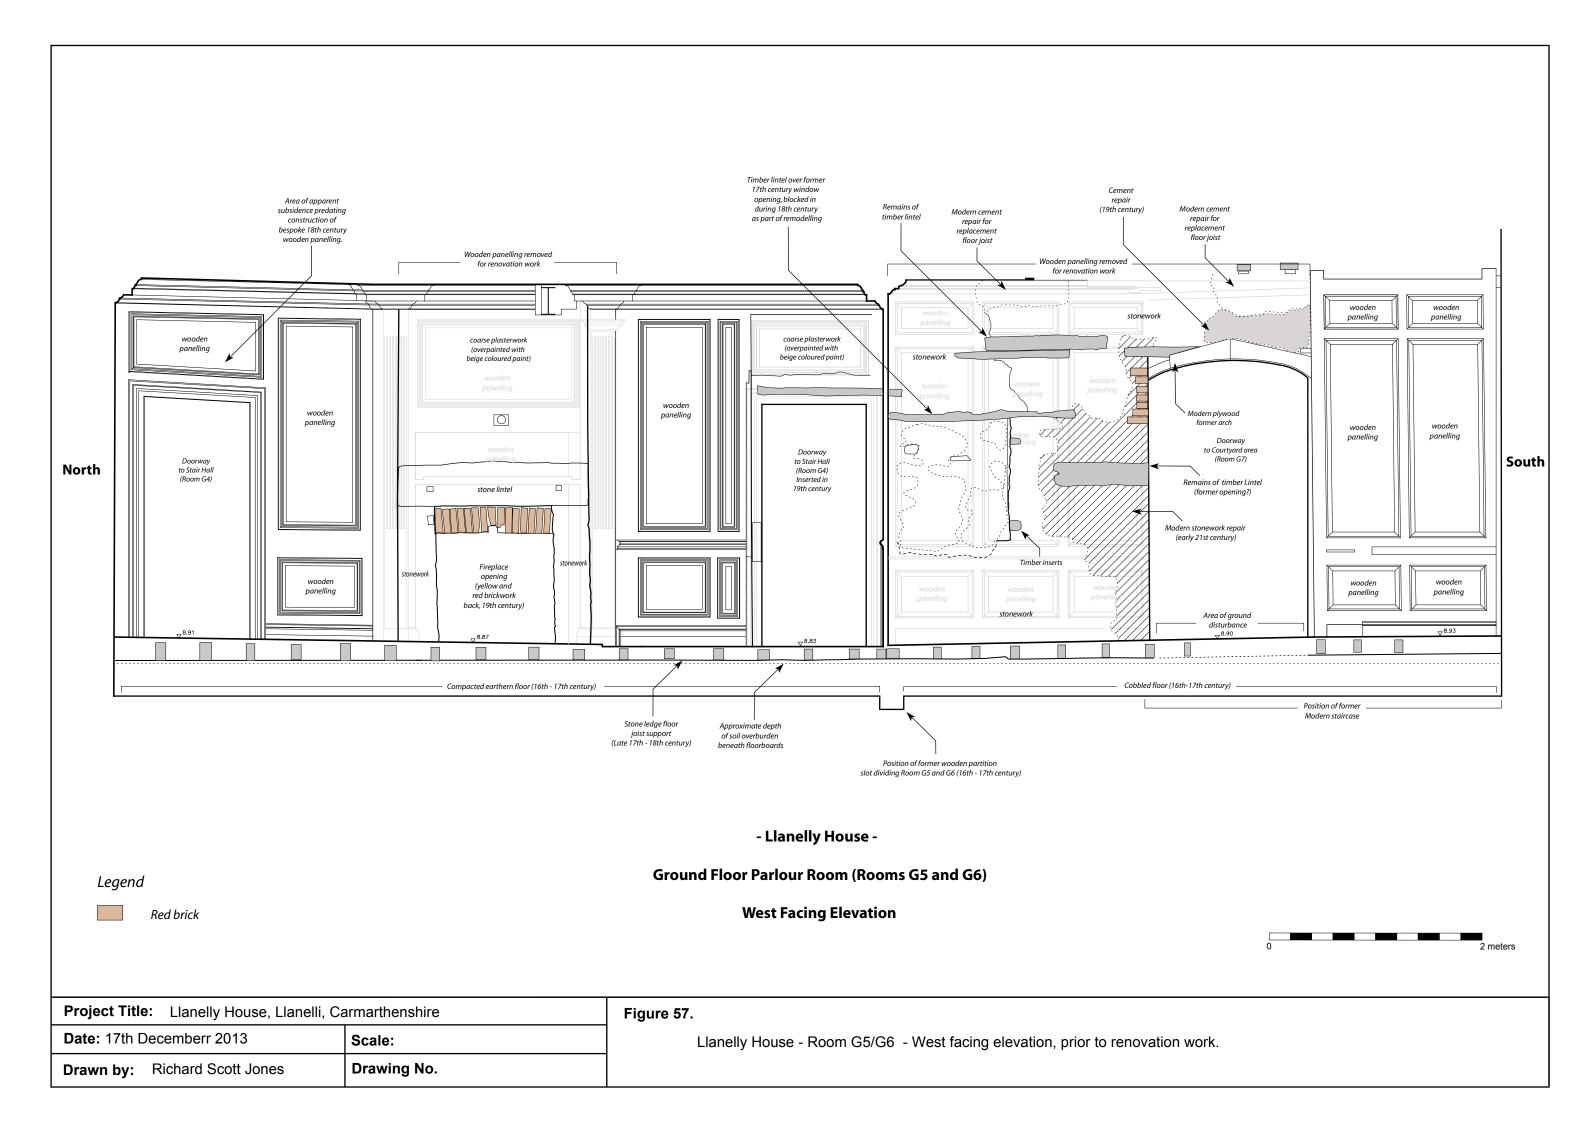

| Project Title: Llanelly House, Llanelli, Carmarthenshire |        | Figure 53.                                      |
|----------------------------------------------------------|--------|-------------------------------------------------|
| Date: 17th November 2011                                 | Scale: | Llanelly House - (Room G5)                      |
| Drawn by: Richard Scott Jones                            |        | - West facing section of Trial Trench 3 (A-B) - |