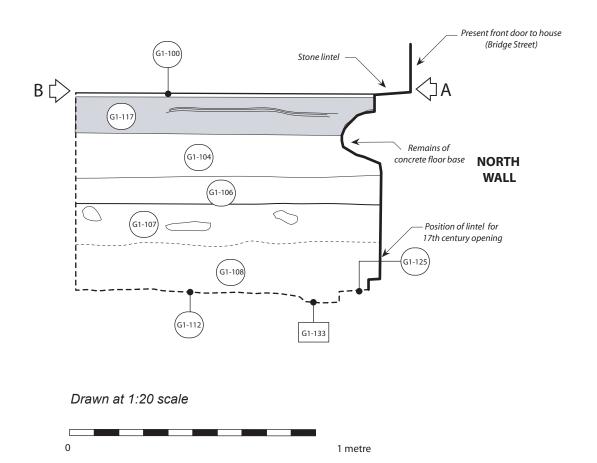

Figure 20. ROOM G1 (The Great Hall) - Section drawing A-B

Figure 21. ROOM G1 (The Great Hall) - Sections C-D and E-F

Figure 22. ROOM G1 (The Great Hall) - North facing internal elevation plan

Figure 23. ROOM G1 (The Great Hall) - South facing internal elevation plan

#### East facing section of Trial Trench (A-B)

| Project Title: Llanelly House   |  | Figure 20.                                                                     |
|---------------------------------|--|--------------------------------------------------------------------------------|
| Date: 17th November 2011 Scale: |  | Llanelly House - Great Hall (Room G1) - Trial Trench - East facing section A-B |
| Drawn by: Richard Scott Jones   |  | 3333377 B                                                                      |