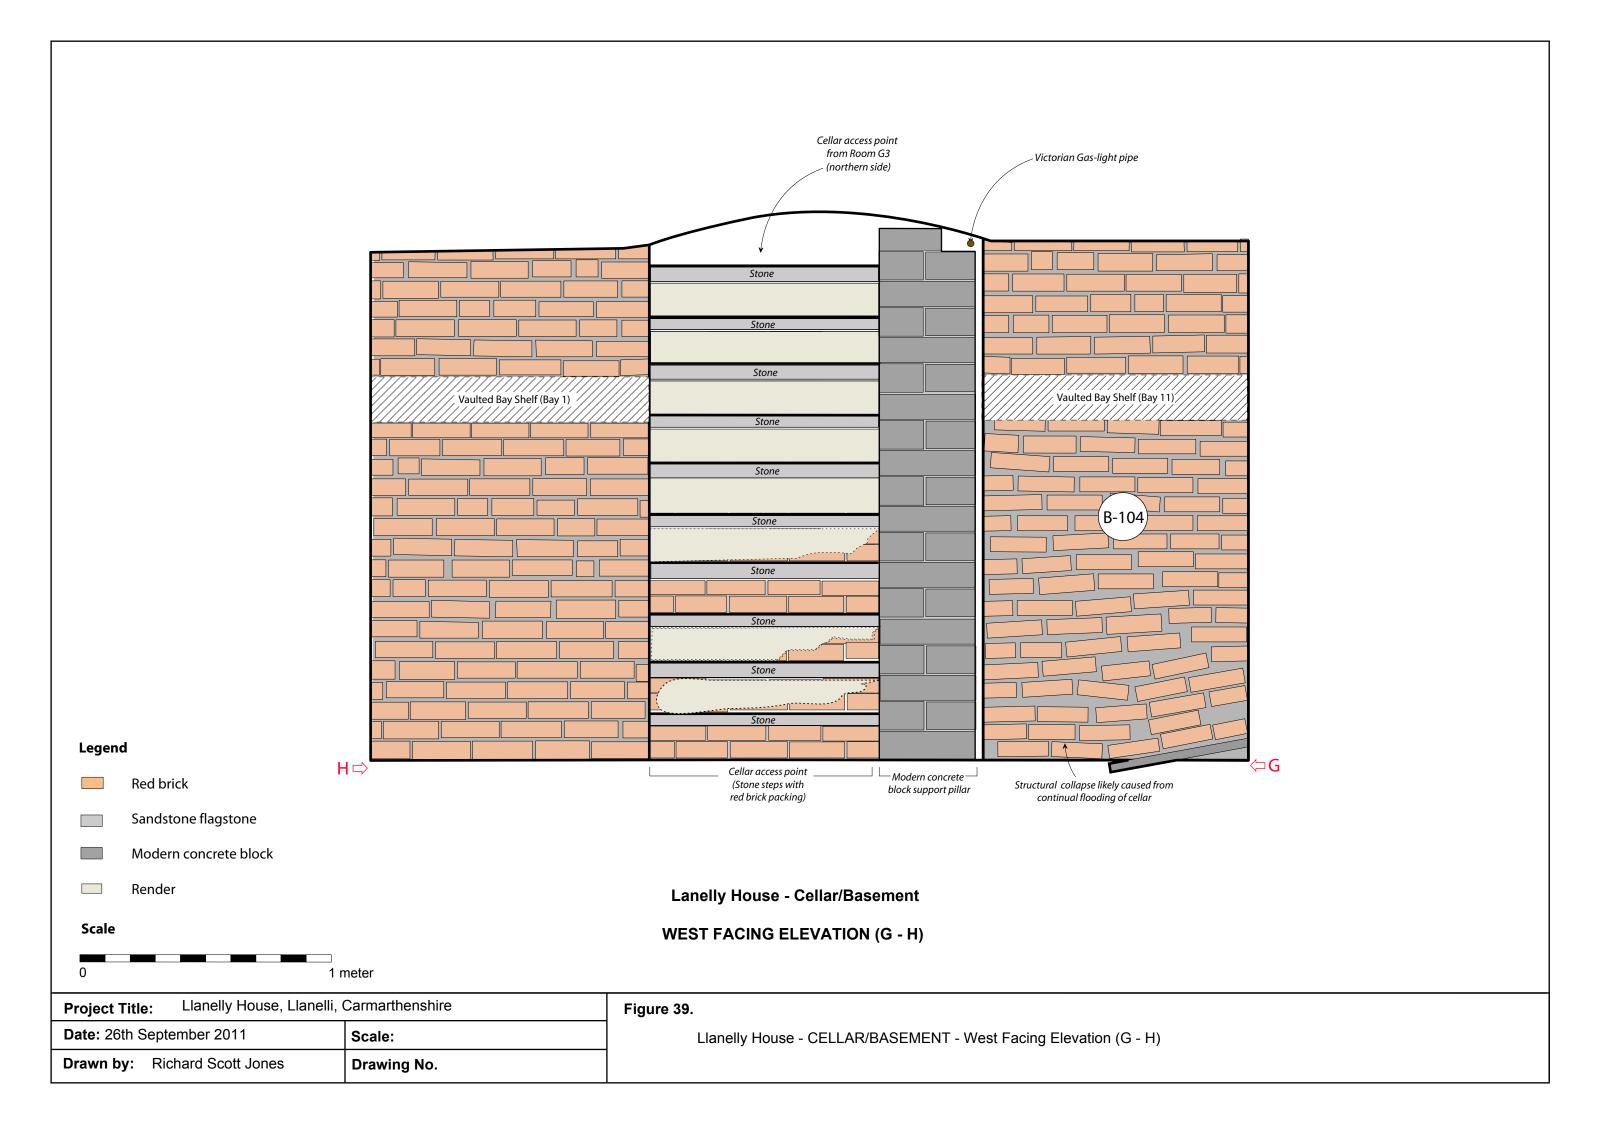

### Figure 44.

Llanelly House - Room G3 and Basement - South Facing Elevation following removal of late victorian red brick cellar and concrete floor