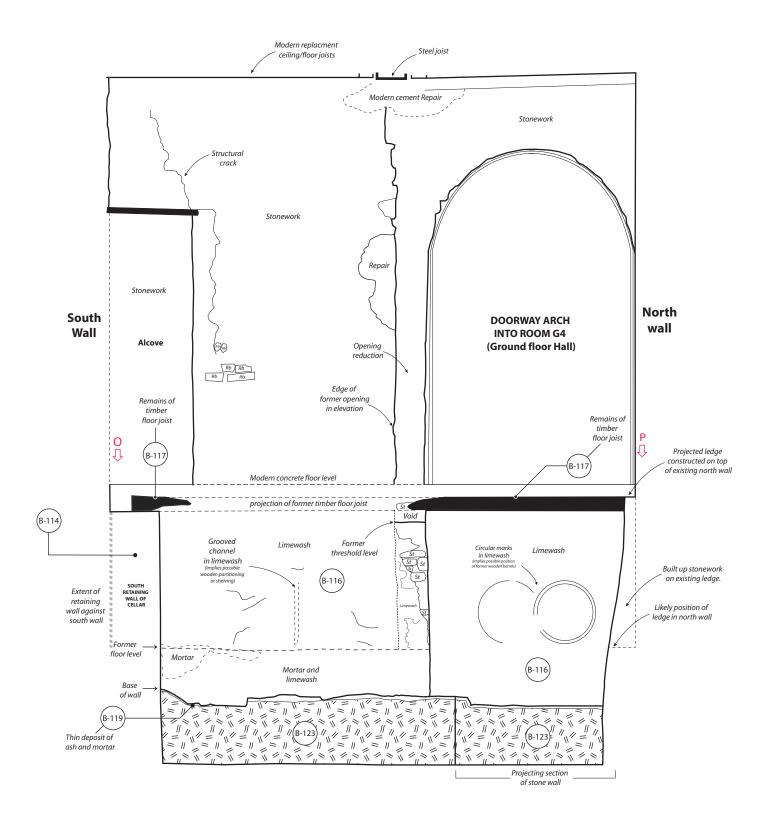

#### Contents continued.....

```
Figure 37. BASEMENT - Red Brick cellar - North facing elevation C-D plan
Figure 38. BASEMENT - Red Brick cellar - East Facing Elevation plan
Figure 39. BASEMENT - Red Brick Cellar - West Facing Elevation
Figure 40. BASEMENT - Red Brick Cellar - Bay side wall elevations
Figure 41. BASEMENT & ROOM G3 - Red brick ceiling ground Plan
Figure 42. BASEMENT - Victorian Cellar Ground Plan prior to Red brick cellar
Figure 43. ROOM G3 - North Facing Elevation
Figure 44. ROOM G3 - South Facing Elevation
Figure 45. ROOM G3 - East Facing Elevation
Figure 46. ROOM G3 - West Facing Elevation
Figure 47. ROOM G4 - Ground plan following groundwork
Figure 48. ROOM G4 - Ground plan Profiles A-B and C-D
Figure 49. ROOM G4 - North facing elevation
Figure 50. ROOM G4 - West facing elevation.
Figure 51. ROOM G4 - East facing elevation
Figure 52. ROOM G5-G6 - Ground plan
Figure 53. ROOM G5 - Section Drawing - West Facing Trial Trench 3 A-B
Figure 54. ROOM G6 - North facing elevation
Figure 55. ROOM G5 - South facing elevation
Figure 56. ROOM G5 & G6 - East facing elevation
Figure 57. ROOMS G5 & G6 - West facing elevation
Figure 58. ROOM G7 - Ground Plan
Figure 59. ROOM G7 - South facing elevation
Figure 60. ROOM G7 - North facing elevation
Figure 61. ROOM G7 - East facing elevation
Figure 62. ROOM G7 - West facing elevation
Figure 63. ROOMS G8 & G9 - Ground plan
Figure 64. ROOMS G8 & G9 - East facing elevation
Figure 65. ROOMS G8 & G9 - West facing elevation
Figure 66. ROOM G8 - South facing elevation
Figure 67. ROOM F5 - North facing elevation
Figure 68. ROOM F7 - Attic Room - Ground Plan
Figure 69. ROOM F7 Attic Room - South facing elevation
Figure 70. ROOM F7 Attic Room - North facing elevation
Figure 71. ROOM F7 - East facing elevation
Figure 72. ROOM F7 - West facing elevation
Figure 73. ROOM F7 Attic Room - A Frame 2
Figure 74. ROOM F7 Attic Room - A Frame 3
Figure 75. ROOM S2 - West Facing Elevation
Figure 76. ROOM S3 - East Facing Internal Elevation
Figure 77. ROOMS S5 and S6 - Ground Plan
Figure 78. ROOM S5 - South facing elevation
Figure 79. ROOM S5 - 'A' Frame No.4
Figure 80. ROOM S5 - 'A' Frame No.5
Figure 81. ROOM S6 - North facing elevation
Figure 82. ROOM S6 - South facing elevation
Figure 83. ROOM S6 - East Facing Internal Elevation
Figure 84. ROOM S6 - West Facing Internal Elevation
Figure 85. ROOM S6 - 'A' Frame No.1
Figure 86. ROOM S6 - 'A' Frame No.2
Figure 87. ROOM S8 - South facing elevation
Figure 88. ROOM S8 - North facing elevation
Figure 89. ROOM S8 - East facing elevation
```