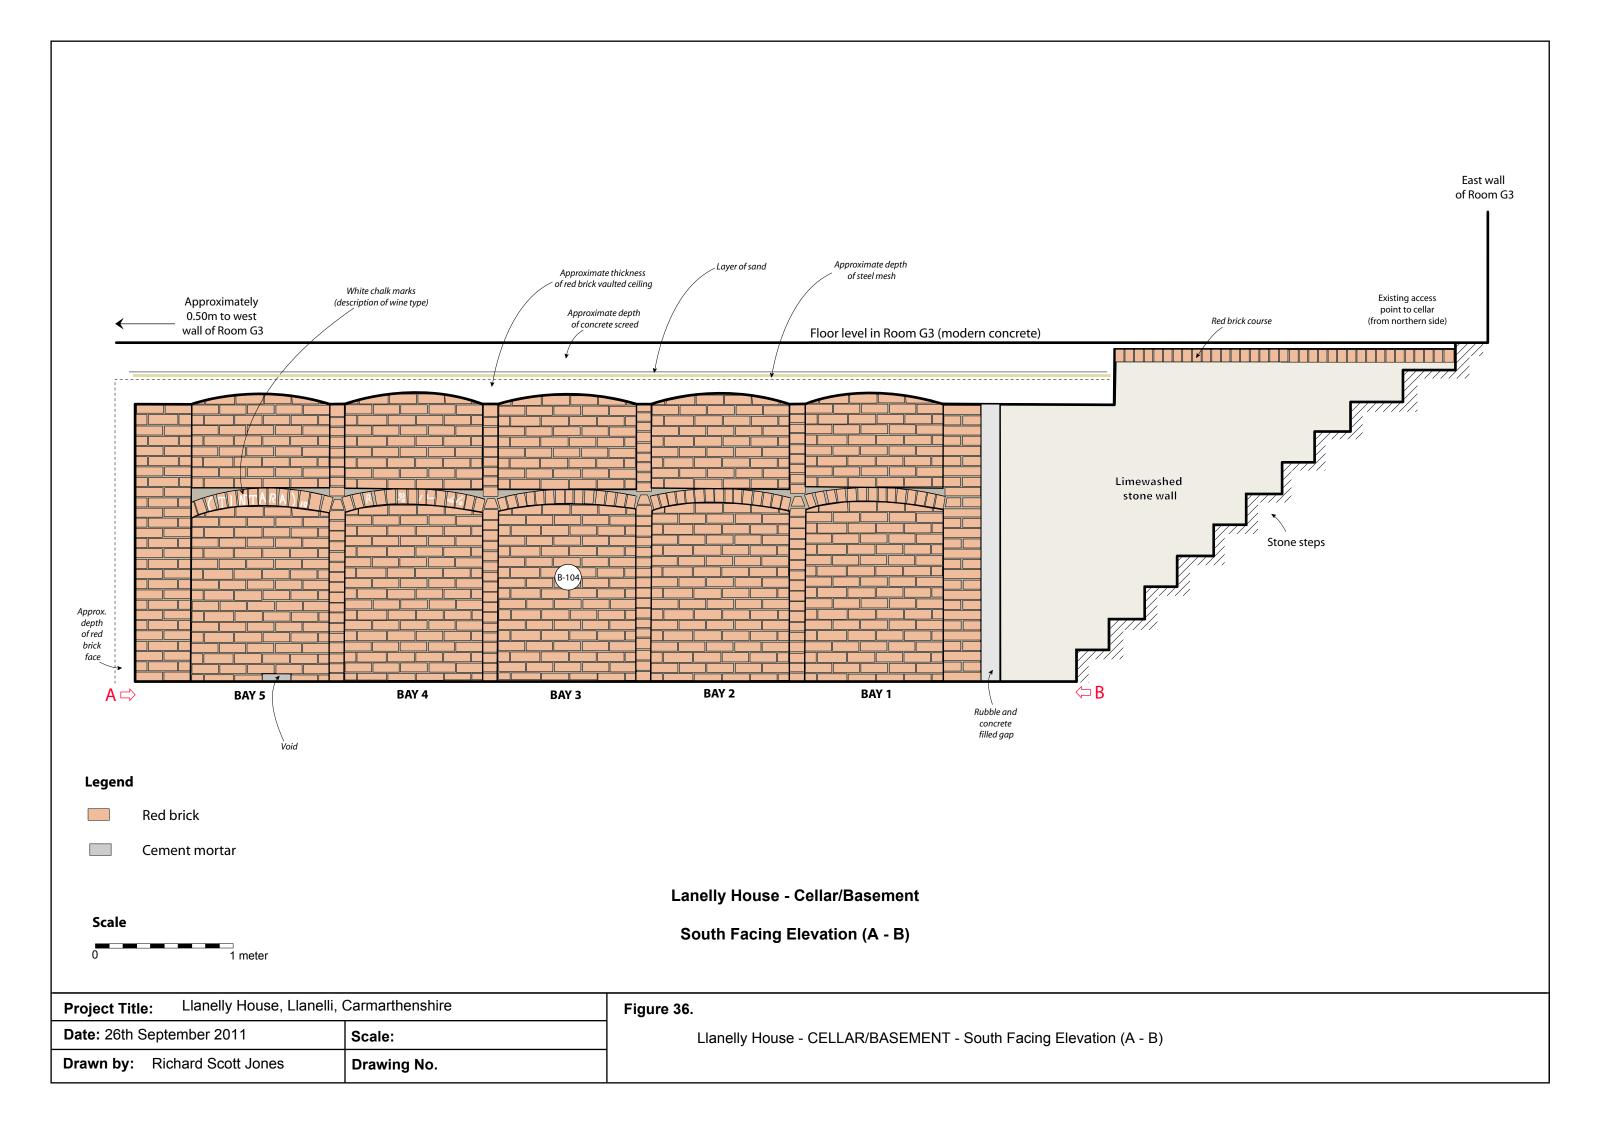

Figure 33. ROOM G2 - Section Drawing - South Facing Trial Trench A-B

Figure 34. ROOM G2 - Ground plan Profiles C-D and E-F

Figure 35. BASEMENT - Late victorian Cellar Ground Plan

Figure 36. BASEMENT - Red Brick cellar - South facing elevation plan