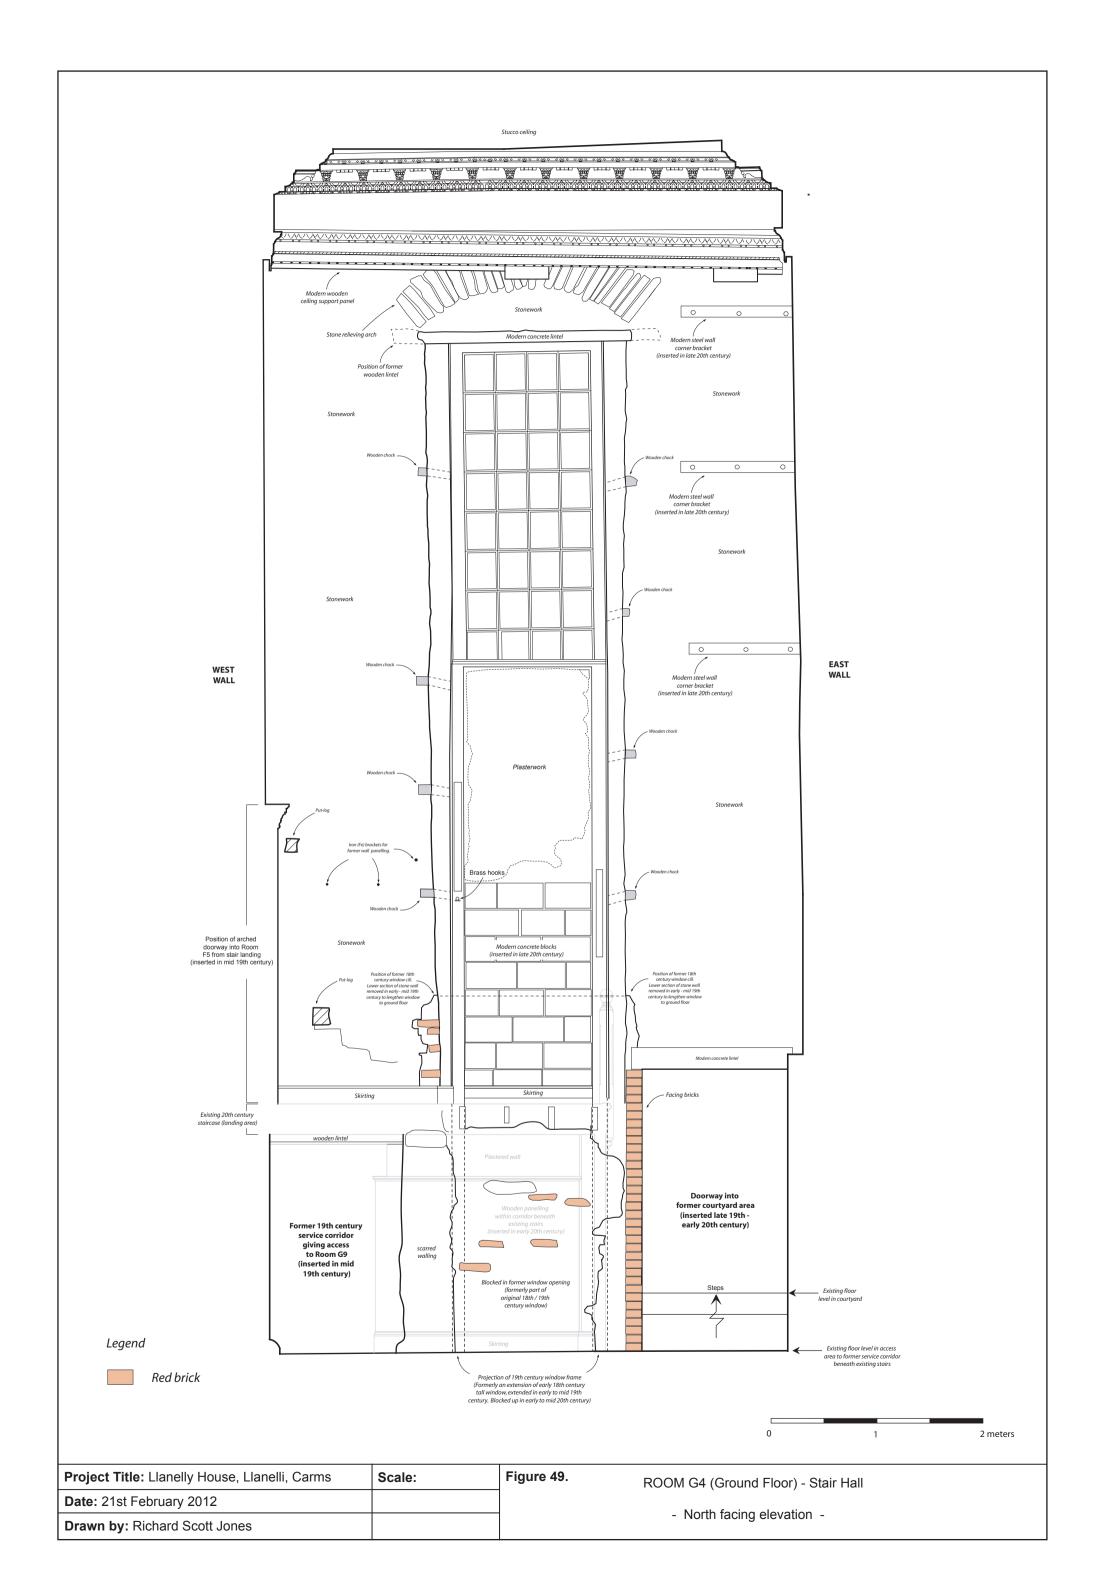

Figure 47.

Llanelly House - Stair Hall (Room G4) - Ground Plan following groundwork

Llanelly House - ROOM G4 (Ground Floor) - Stair Hall

- Ground Plan Profiles A-B and C-D -

Project Title: Llanelly House, Llanelli, Carms
Scale:

Date: 21st February 2012

Drawn by: Richard Scott Jones

Figure 48.

Llanelly House - ROOM G4 (Ground Floor) - Stair Hall - Ground Plan Profiles A-B and C-D -

Llanelly House - Room G5
West facing section of Trial Trench 3 (A-B)