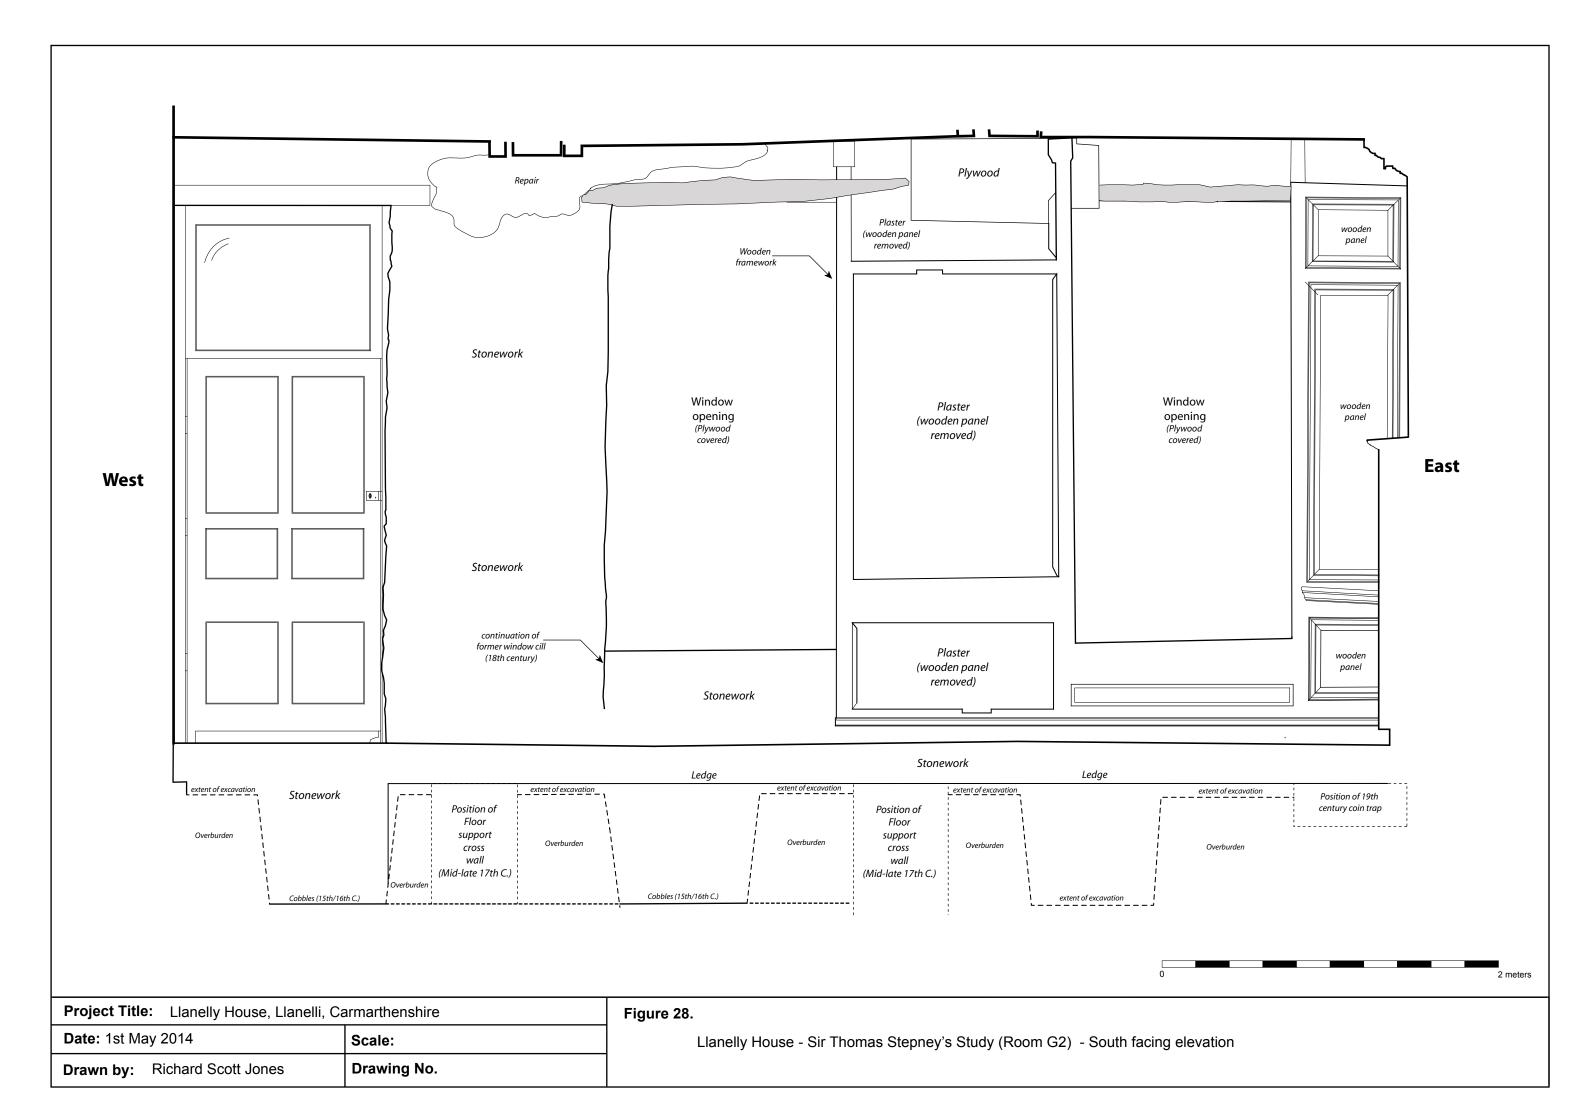

Figure 27. ROOM G2 (Sir Thomas Stepney's Study) - Ground plan following excavation

Figure 28. ROOM G2 (Sir Thomas Stepney's Study) - South facing elevation plan

Figure 29. ROOM G2 (Sir Thomas Stepney's Study) - North facing elevation plan