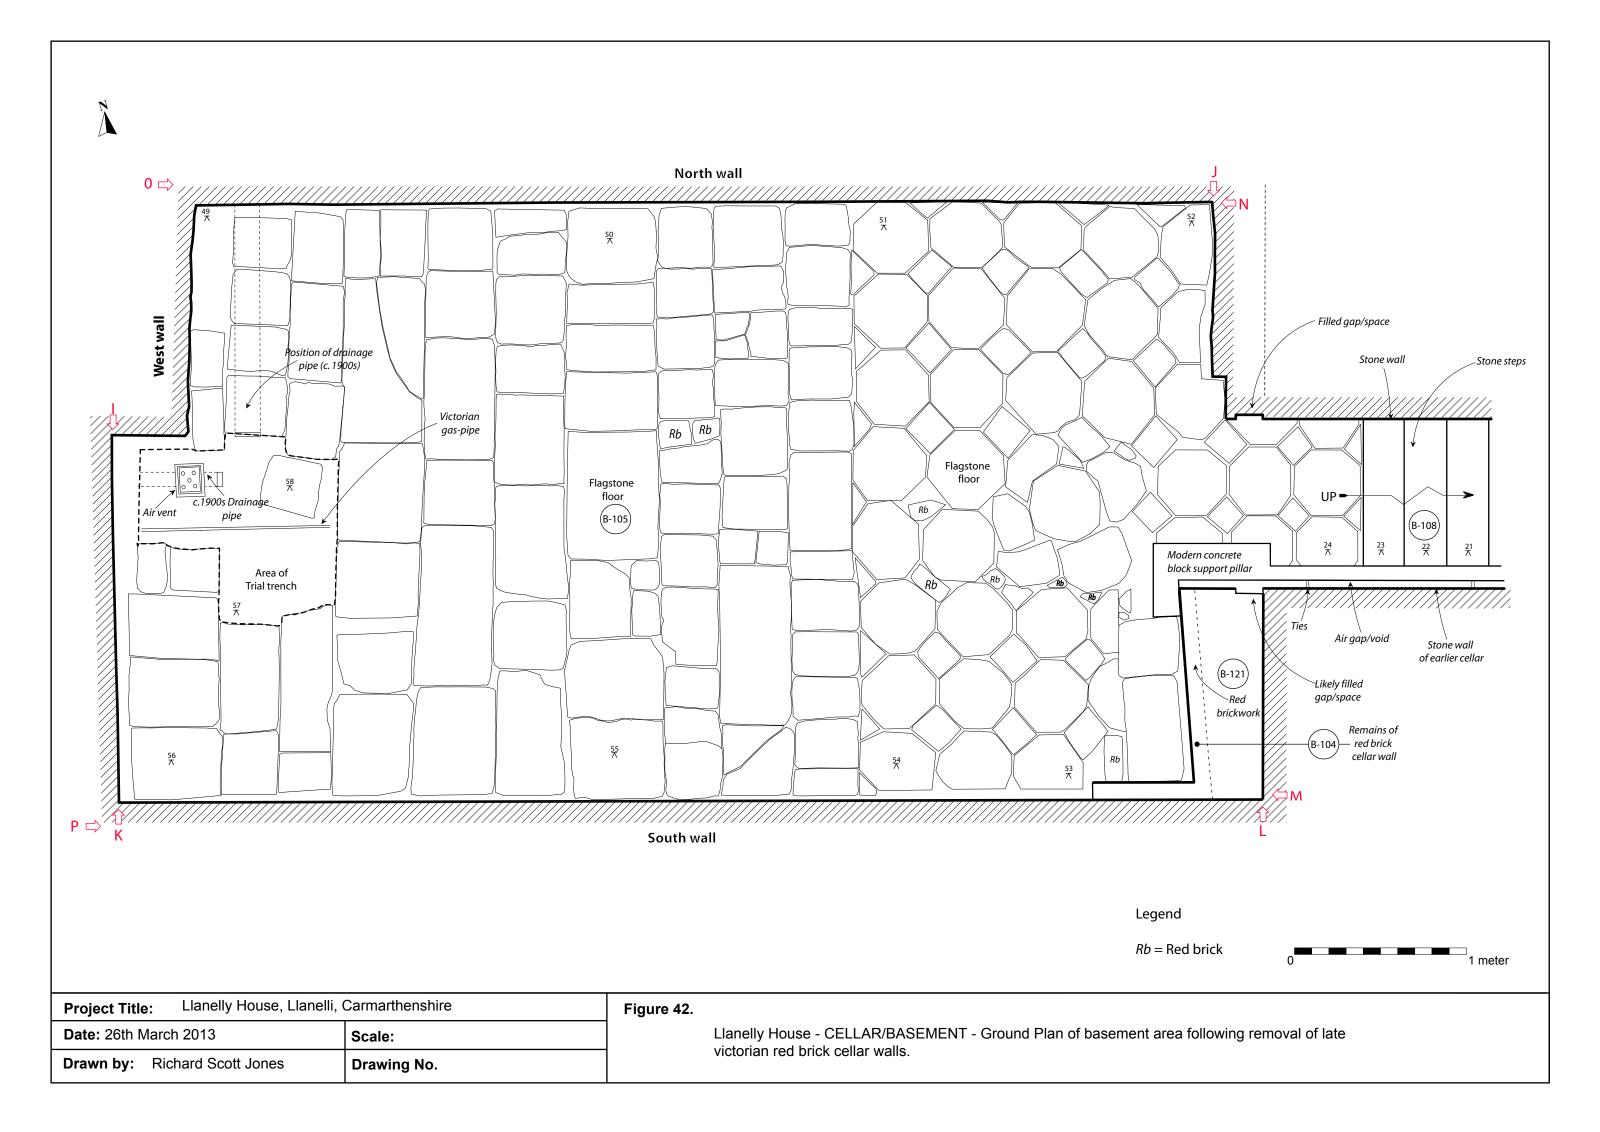

Figure 33. ROOM G2 - Section Drawing - South Facing Trial Trench A-B

Figure 34. ROOM G2 - Ground plan Profiles C-D and E-F

Figure 35. BASEMENT - Late victorian Cellar Ground Plan

Figure 36. BASEMENT - Red Brick cellar - South facing elevation plan