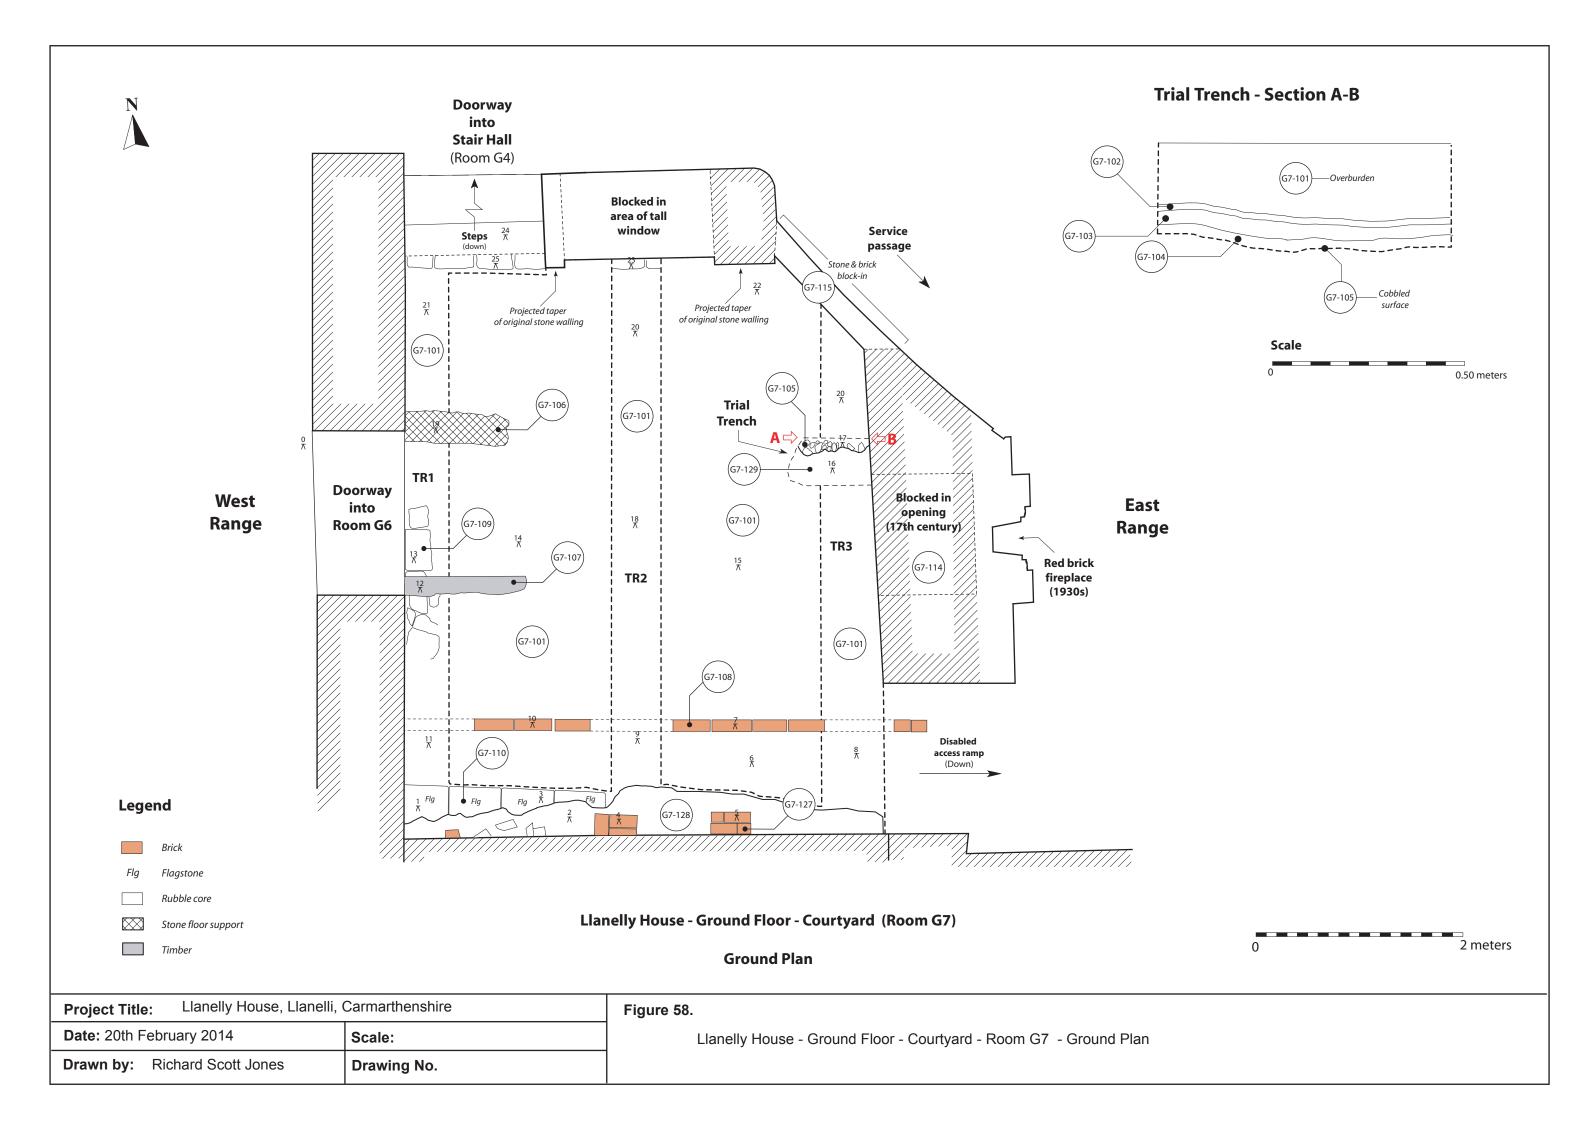

| Project Title: Lianelly House, Lianelli, Carmarthenshire |             | Figure 64.                                                                     |
|----------------------------------------------------------|-------------|--------------------------------------------------------------------------------|
| Date: 20th February 2014                                 | Scale:      | Llanelly House - Ground Floor - Rooms G8 & G9 - East Facing Interior Elevation |
| Drawn by: Richard Scott Jones                            | Drawing No. |                                                                                |

| Project Title: Llanelly House, Llanelli, Carmarthenshire | Figure 65.                                                                       |
|----------------------------------------------------------|----------------------------------------------------------------------------------|
| Date: 26th September 2011 Scale:                         | Llanelly House - Ground floor - Rooms G8 and G9 - West Facing Interior Elevation |
| Drawn by: Richard Scott Jones Drawing No.                |                                                                                  |