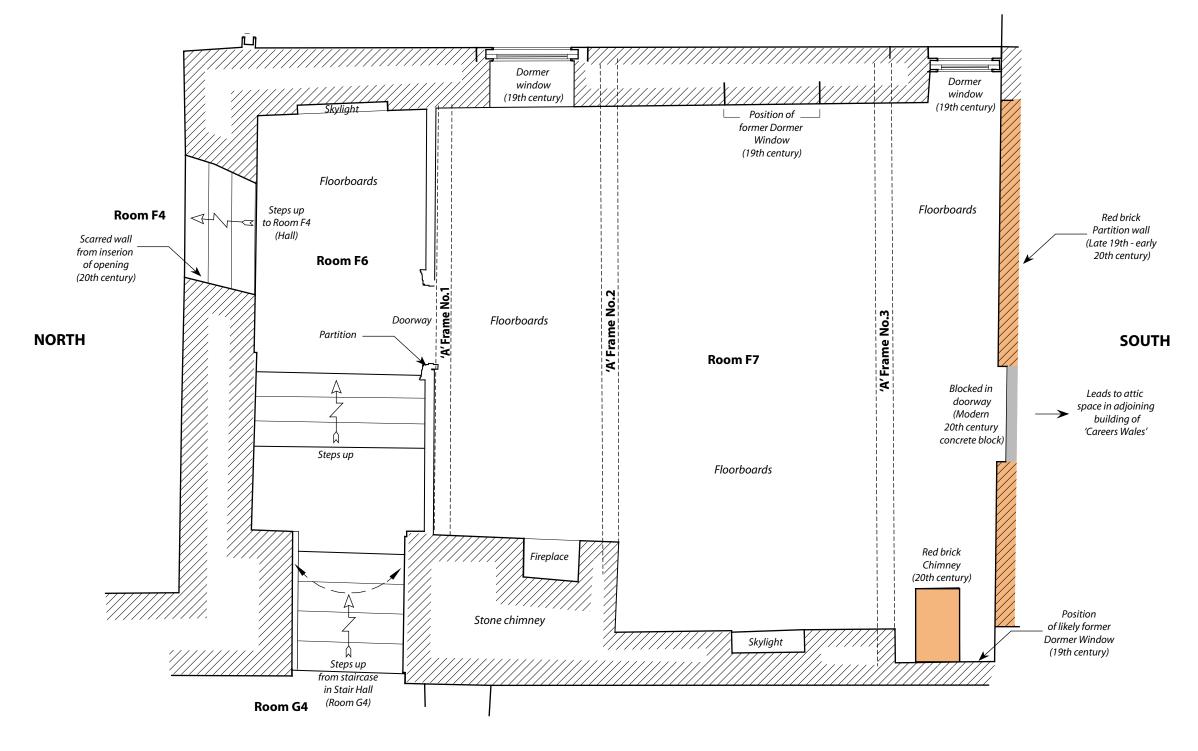

uth Facing Interior Elevation



## Legend



Llanelly House - Second Floor (Room F5)

## **North Facing Elevation**

|  | 0 2 N | Metres |
|--|-------|--------|
|  |       |        |
|  |       |        |
|  |       |        |

| Project Title: Llanelly House, Llanelli, Carmarthenshire |             | Figure 67.                                                       |
|----------------------------------------------------------|-------------|------------------------------------------------------------------|
| Date: 20th February 2014 Scale:                          |             | Llanelly House - Second Floor - Room F5 - North Facing Elevation |
| Drawn by: Richard Scott Jones                            | Drawing No. |                                                                  |





**Ground Plan** 

| 0 | 1 | 2 Metres |
|---|---|----------|
|   |   |          |

| Project Title: Llanelly House, Llanelli, Carmarthenshire |             |  |  |  |  |  |
|----------------------------------------------------------|-------------|--|--|--|--|--|
| Date: 20th February 2014                                 | Scale:      |  |  |  |  |  |
| Drawn by: Richard Scott Jones                            | Drawing No. |  |  |  |  |  |

Figure 68.

Llanelly House - First Floor - Room F7 (East Range) - Ground Plan





## **North Facing Elevation**

2 Metres

| Project Title: Llanelly House, Llanelli, Carmarthenshire |             | Figure 70.                                                      |
|----------------------------------------------------------|-------------|----------------