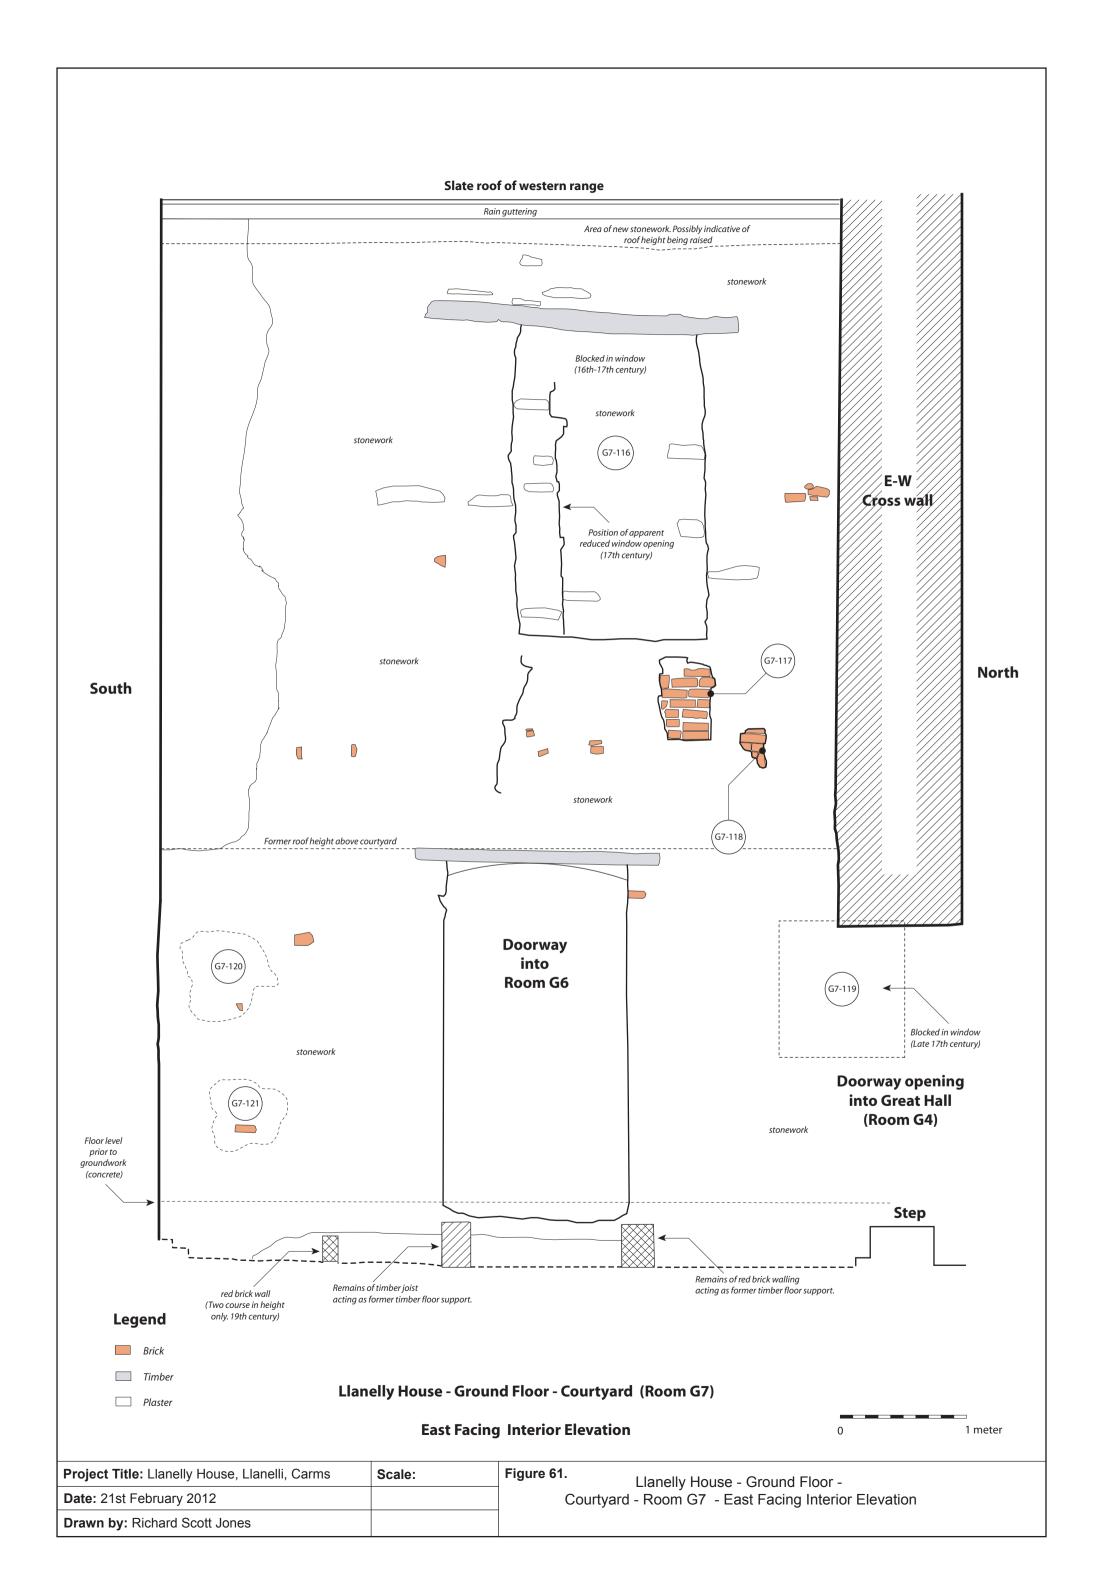

| Project Title: Lianelly House, Lianelli, Carmarthenshire |             | Figure 64.                                                                     |
|----------------------------------------------------------|-------------|--------------------------------------------------------------------------------|
| Date: 20th February 2014                                 | Scale:      | Llanelly House - Ground Floor - Rooms G8 & G9 - East Facing Interior Elevation |
| Drawn by: Richard Scott Jones                            | Drawing No. |                                                                                |