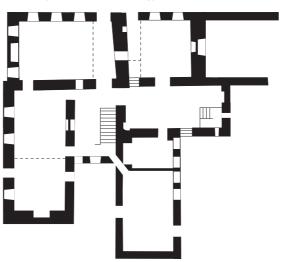

Figure 5.

Llanelly House - ON-CENTRE Survey First Floor Plan of Llanelly House (2004) - Room Index Plan

| Drawn by:          |                                           | Drawin | g No.             |
|--------------------|-------------------------------------------|--------|-------------------|
| Date: 1st May 2014 |                                           | Scale: | Approx.1:150 @ A3 |
| Project Title:     | Llanelly House, Llanelli, Carmarthenshire |        |                   |