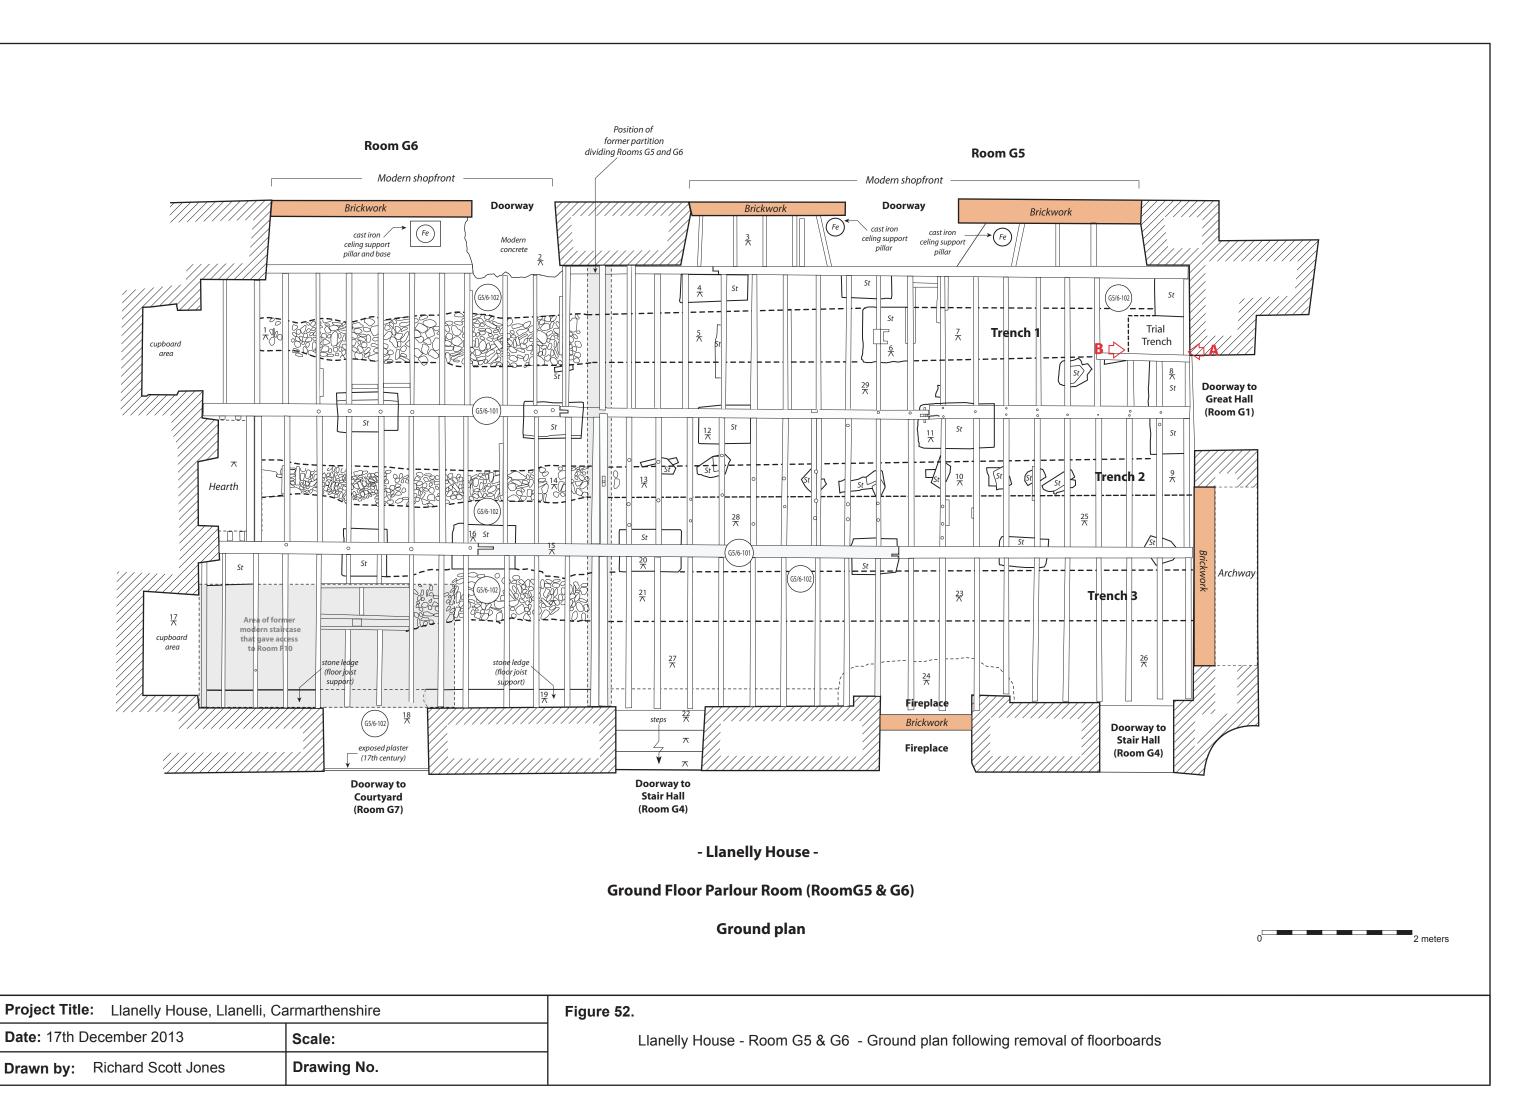

| Project Title: Llanelly House, Llanelli, Carmarthenshire |        | Figure 53.                                      |
|----------------------------------------------------------|--------|-------------------------------------------------|
| Date: 17th November 2011                                 | Scale: | Llanelly House - (Room G5)                      |
| Drawn by: Richard Scott Jones                            |        | - West facing section of Trial Trench 3 (A-B) - |