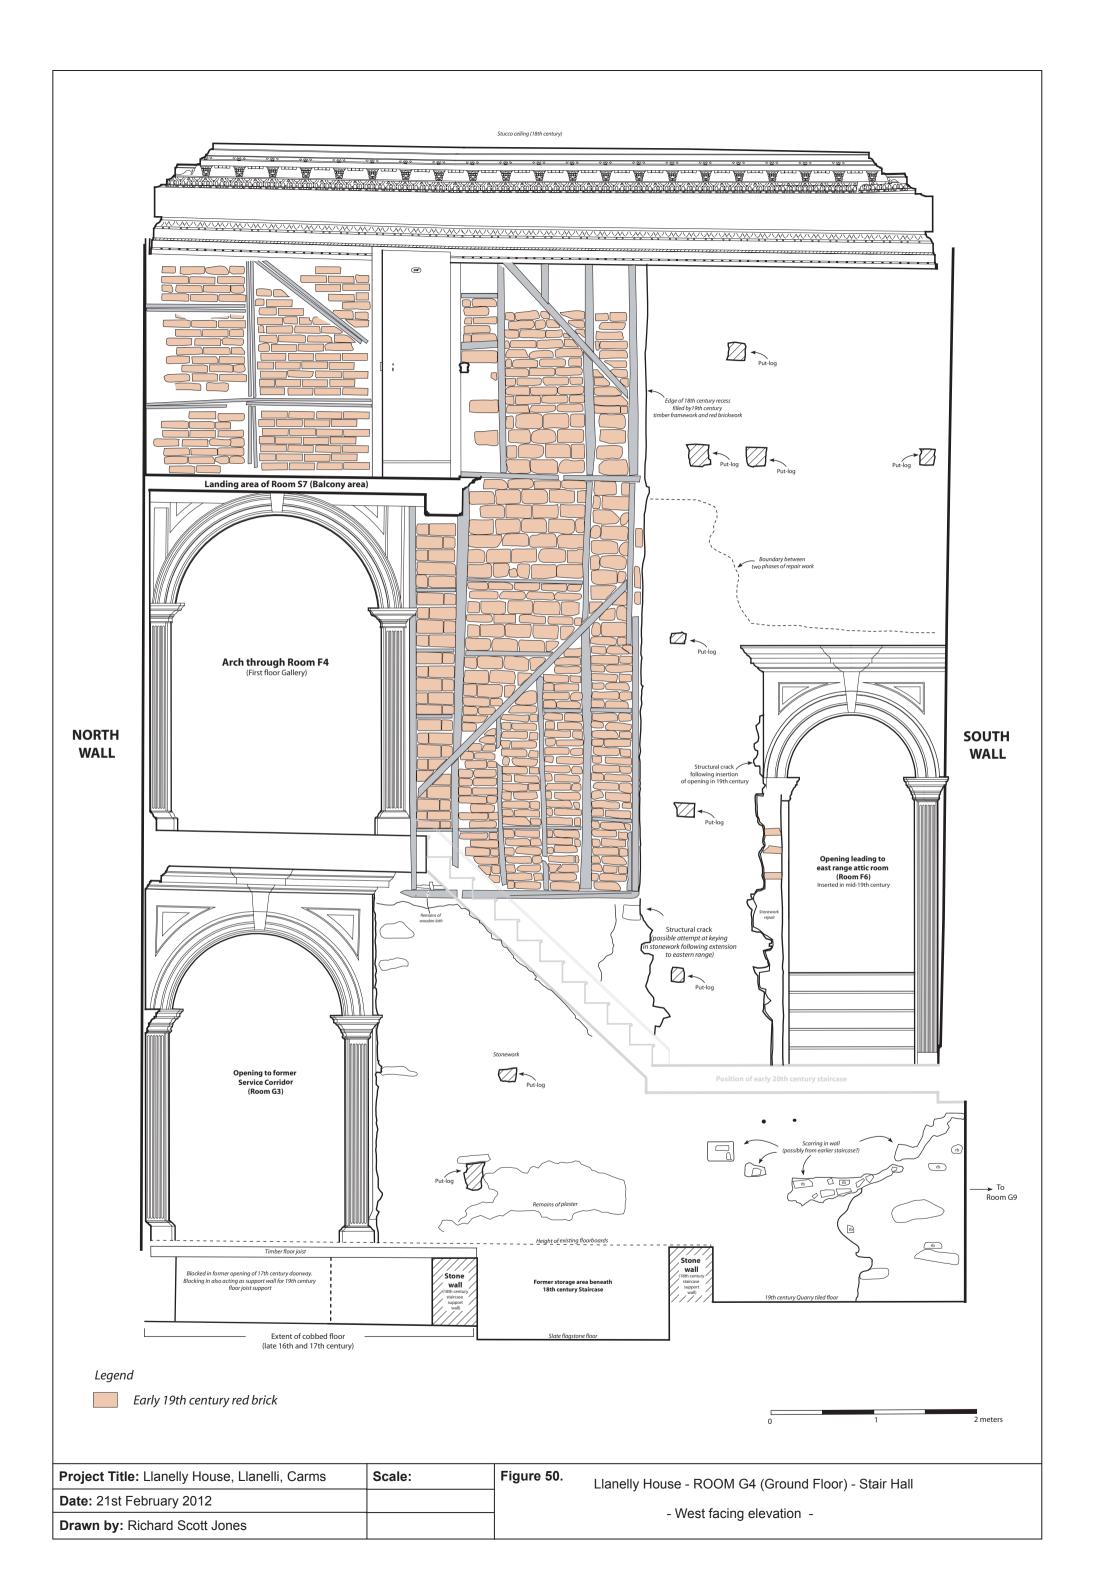

| Project Title: Llanelly House, Llanelli, Carmarthenshire |        | Figure 53.                                      |
|----------------------------------------------------------|--------|-------------------------------------------------|
| Date: 17th November 2011                                 | Scale: | Llanelly House - (Room G5)                      |
| Drawn by: Richard Scott Jones                            |        | - West facing section of Trial Trench 3 (A-B) - |