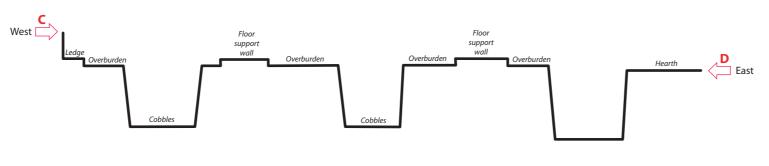

# South facing section of Trial Trench 2 (A-B)

| Project Title: Llanelly House, Llanelli, Carmarthenshire |        | Figure 33. |                                                       |
|----------------------------------------------------------|--------|------------|-------------------------------------------------------|
| Date: 1st May 2014                                       | Scale: |            | Llanelly House - Sir Thomas Stepney's Study (Room G2) |
| Drawn by: Richard Scott Jones                            |        |            | - South facing section of Trial Trench 2 (A-B) -      |