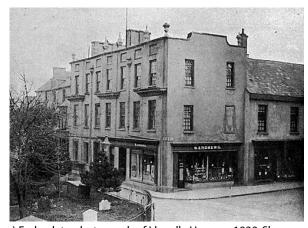

Figure 12. Llanelly House - Early plate photograph of the south and west facing elevations of Llanelly House dated c. 1880. Note that the eastern range extended much further than it does today. Also note that a shop-front appears to have been already inserted into the northern end of the west facing elevation.

A) Early plate photograph of c. 1880. Shows former house on north side of Llanel Parish Church enclosure, now demolished. In the background is part of the northfacing elevation of Llanelly House.

B) Early plate photograph of c.1910 showing Bridge Street with north facing elevation of Llanelly House in view with shop-fronts. Looking eastwards.

c) Early plate photograph of Llanelly House c. 1930. Shows north and west facing elevations and sghopfronts. Looking southeast.

| Project Title:   | Llanelly House, Llanelli, Carmarthenshire |             |
|------------------|-------------------------------------------|-------------|
| Date: 1st May 20 | )14                                       | Scale:      |
| Drawn by:        |                                           | Drawing No. |

**Figure 13.** Llanelly House - Early plate photographs showing aprts of Llanelly House from c. 1880 - c.1910

A) Portrait of Henry Vaughan 1621 - 1695

B) Sir Thomas Stepney (7th Baronet) c.1740-1750

C) Lady Stepney c1730-1750