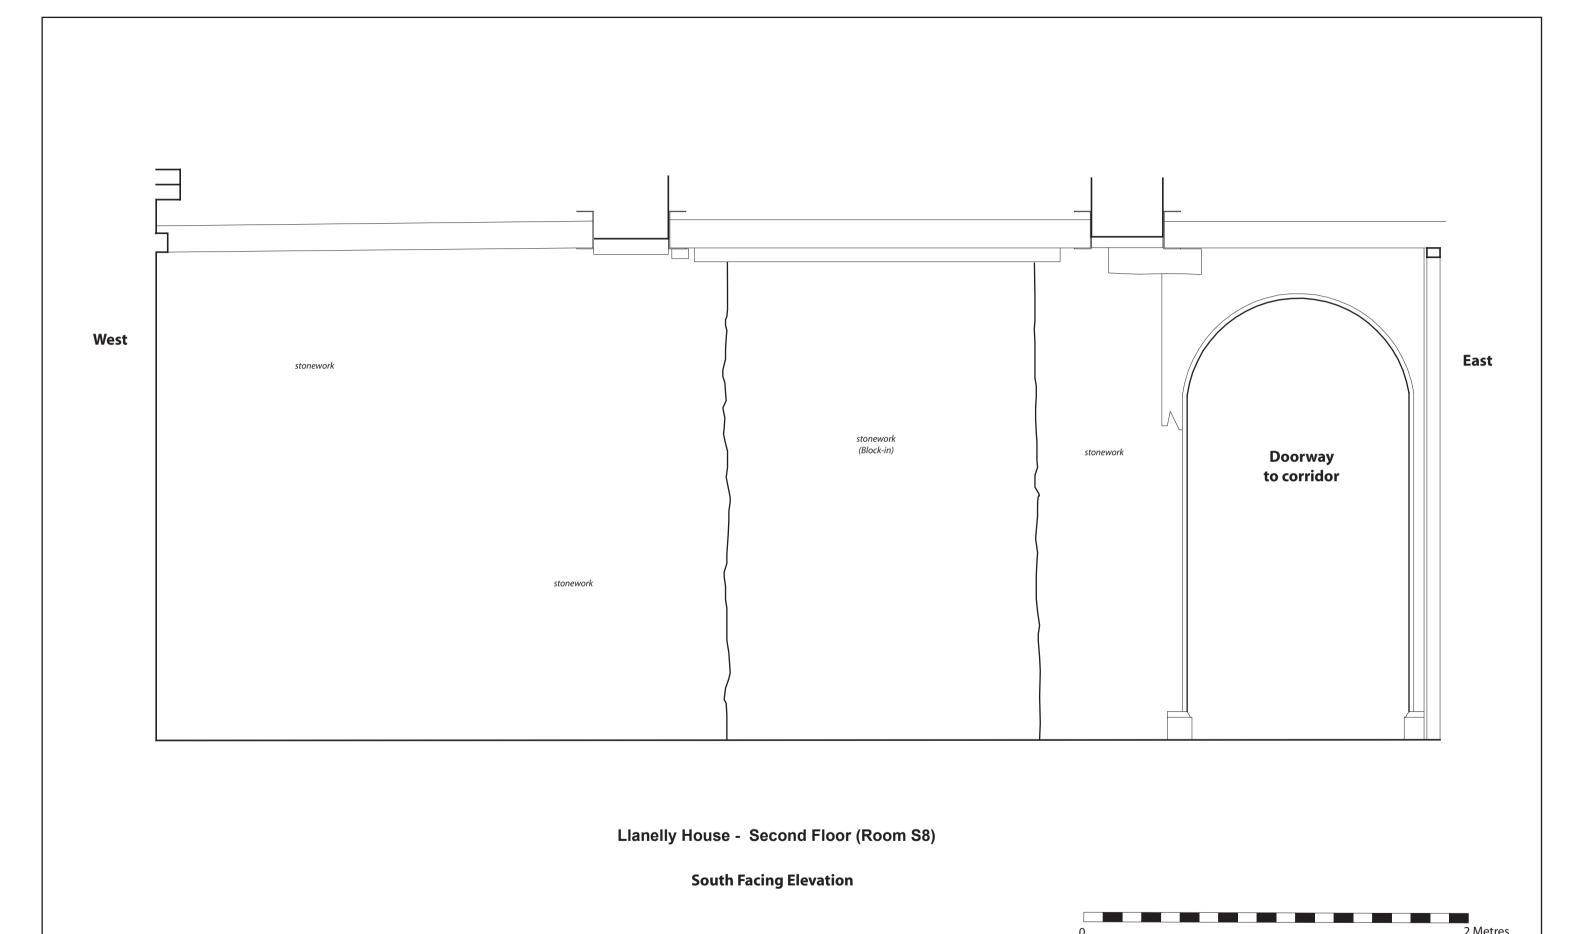

# Llanelly House - Second Floor (Room S8)

# North Facing Elevation

| Project Title: Llanelly House, Llanelli, Carmarthenshire |             | Figure 88.                                                       |
|----------------------------------------------------------|-------------|------------------------------------------------------------------|
| Date: 20th February 2014                                 | Scale:      | Llanelly House - Second Floor - Room S8 - North Facing Elevation |
| Drawn by: Richard Scott Jones                            | Drawing No. |                                                                  |

## Llanelly House - Second Floor (Room S8)

## **East Facing Elevation**

0 2 Metres

| Project Title: Llanelly House, Llanelli, Carmarthenshire |             | Figure 89.                                                      |
|----------------------------------------------------------|-------------|-----------------------------------------------------------------|
| Date: 20th February 2014                                 | Scale:      | Llanelly House - Second Floor - Room S8 - East Facing Elevation |
| Drawn by: Richard Scott Jones                            | Drawing No. |                                                                 |