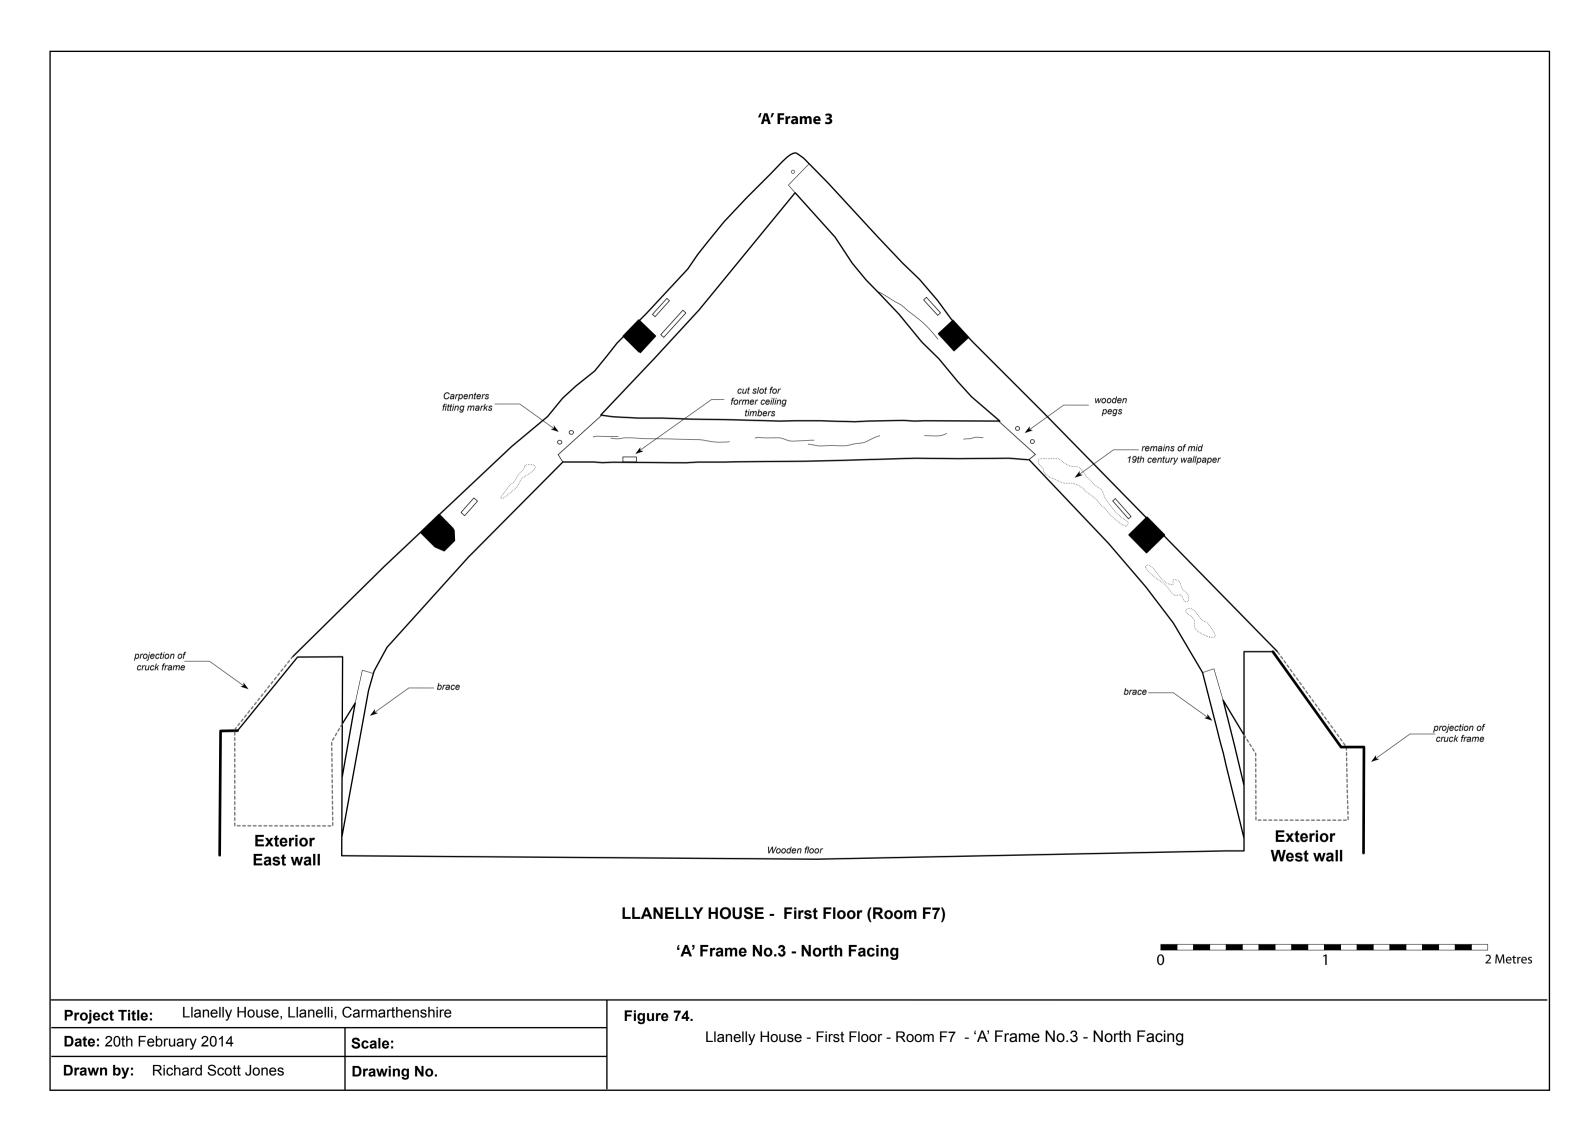

Figure 77.

Llanelly House - Second Floor - Ground Plan - Rooms S5 and S6 - Showing position of timber 'A' Frames.

Llanelly House - Second Floor (Room S5)