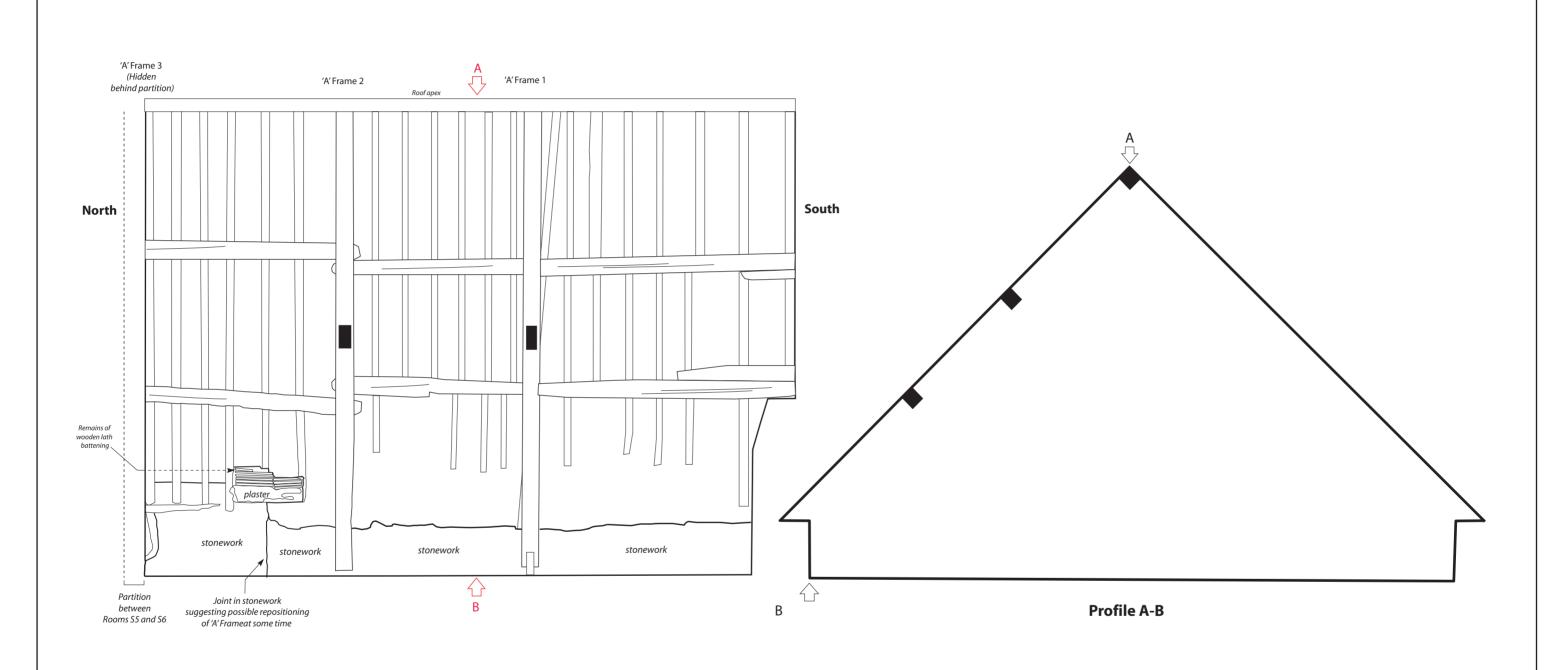

#### Figure 75.

Llanelly House - Second Floor - Room S2 - West Facing Internal Elevation

Lianelly House - Second Floor (Rooms S5 and S6)

#### **Ground Plan**

0 2 Metres

| Project Title: Llanelly House, Llanelli, Carmarthenshire |                     |             |  |  |  |  |  |
|----------------------------------------------------------|---------------------|-------------|--|--|--|--|--|
| Date: 20th F                                             | ebruary 2014        | Scale:      |  |  |  |  |  |
| Drawn by:                                                | Richard Scott Jones | Drawing No. |  |  |  |  |  |

Figure 77.

Llanelly House - Second Floor - Ground Plan - Rooms S5 and S6 - Showing position of timber 'A' Frames.

Llanelly House - Second Floor (Room S5)