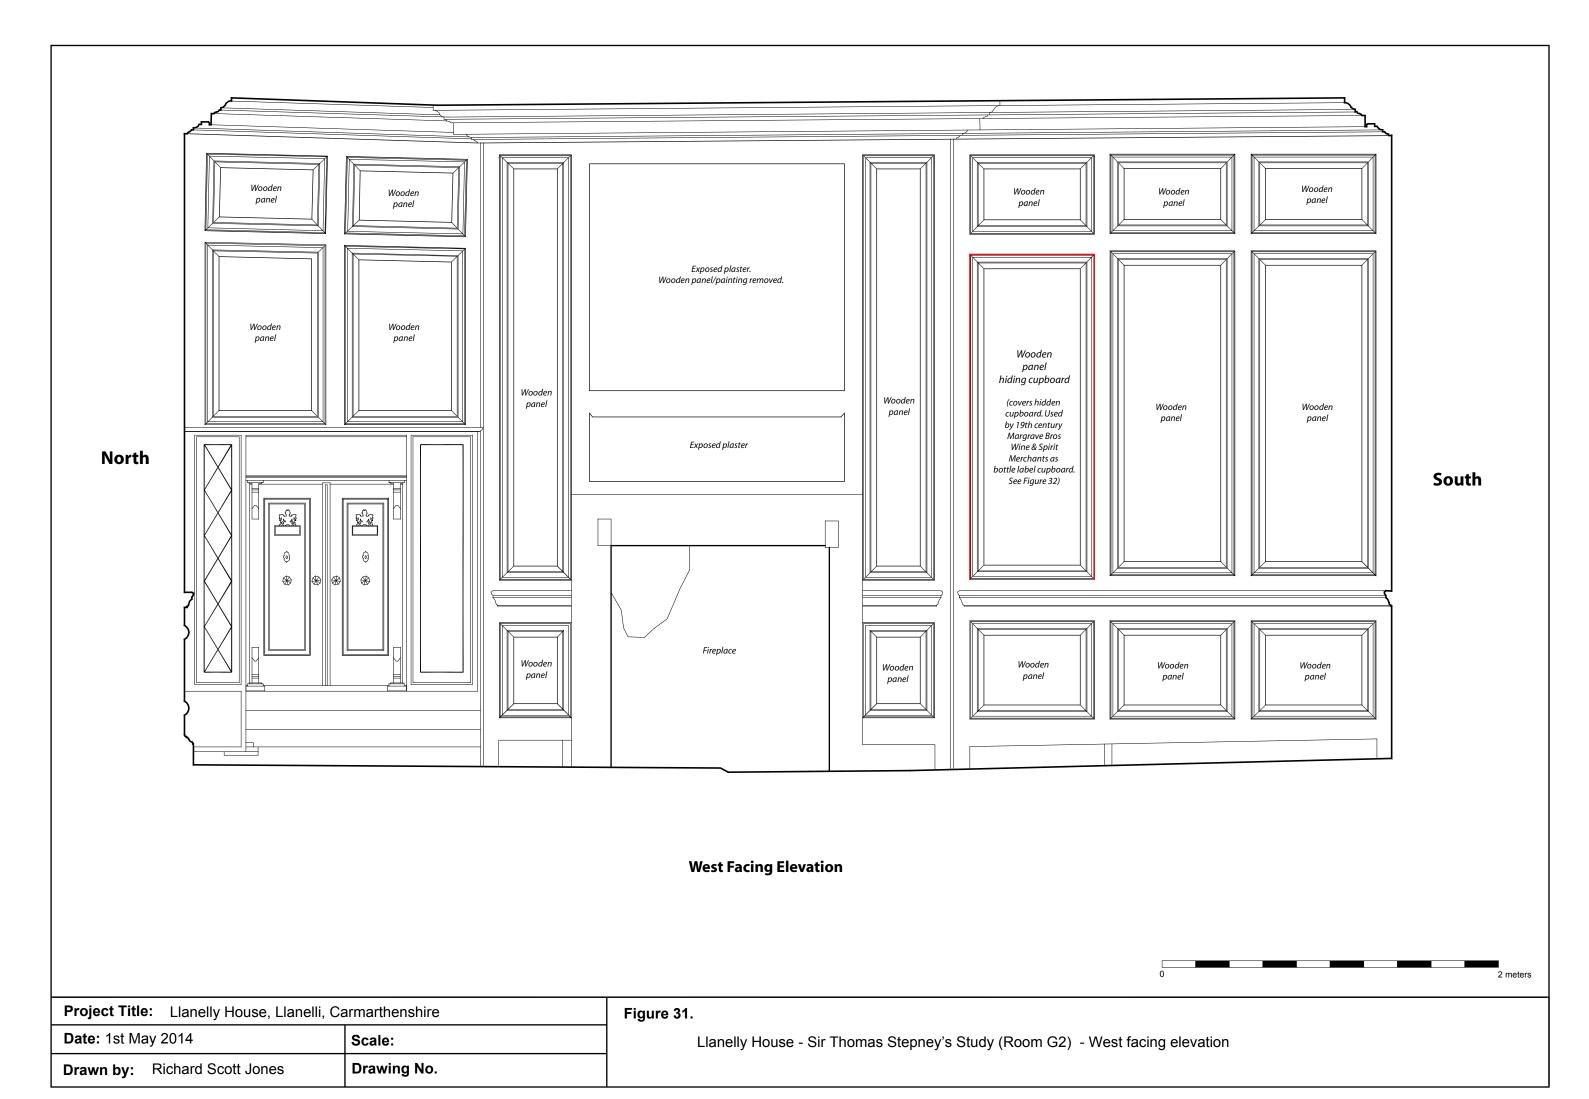

#### Figure 25.

Llanelly House - 'Great Hall' (Room G1) - West facing elevation prior to renovation work and following excavation work.

| Project Title: | Project Title: Llanelly House, Llanelli, Carmarthenshire |             |  |  |  |  |
|----------------|----------------------------------------------------------|-------------|--|--|--|--|
| Date: 1st May  | 2014                                                     | Scale:      |  |  |  |  |
| Drawn by: R    | Richard Scott Jones                                      | Drawing No. |  |  |  |  |