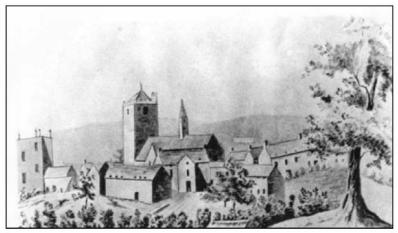

Figure 10.

Llanelly House - Ordnance Survey map of 1916 (1:2500) showing Llanelly House and Llanelli parish church at centre.

A) Pencil sketch dated c. 1787 depicting Llanelli Parish Church and what appears to be the rear of Llanelly House. Looking northwest.