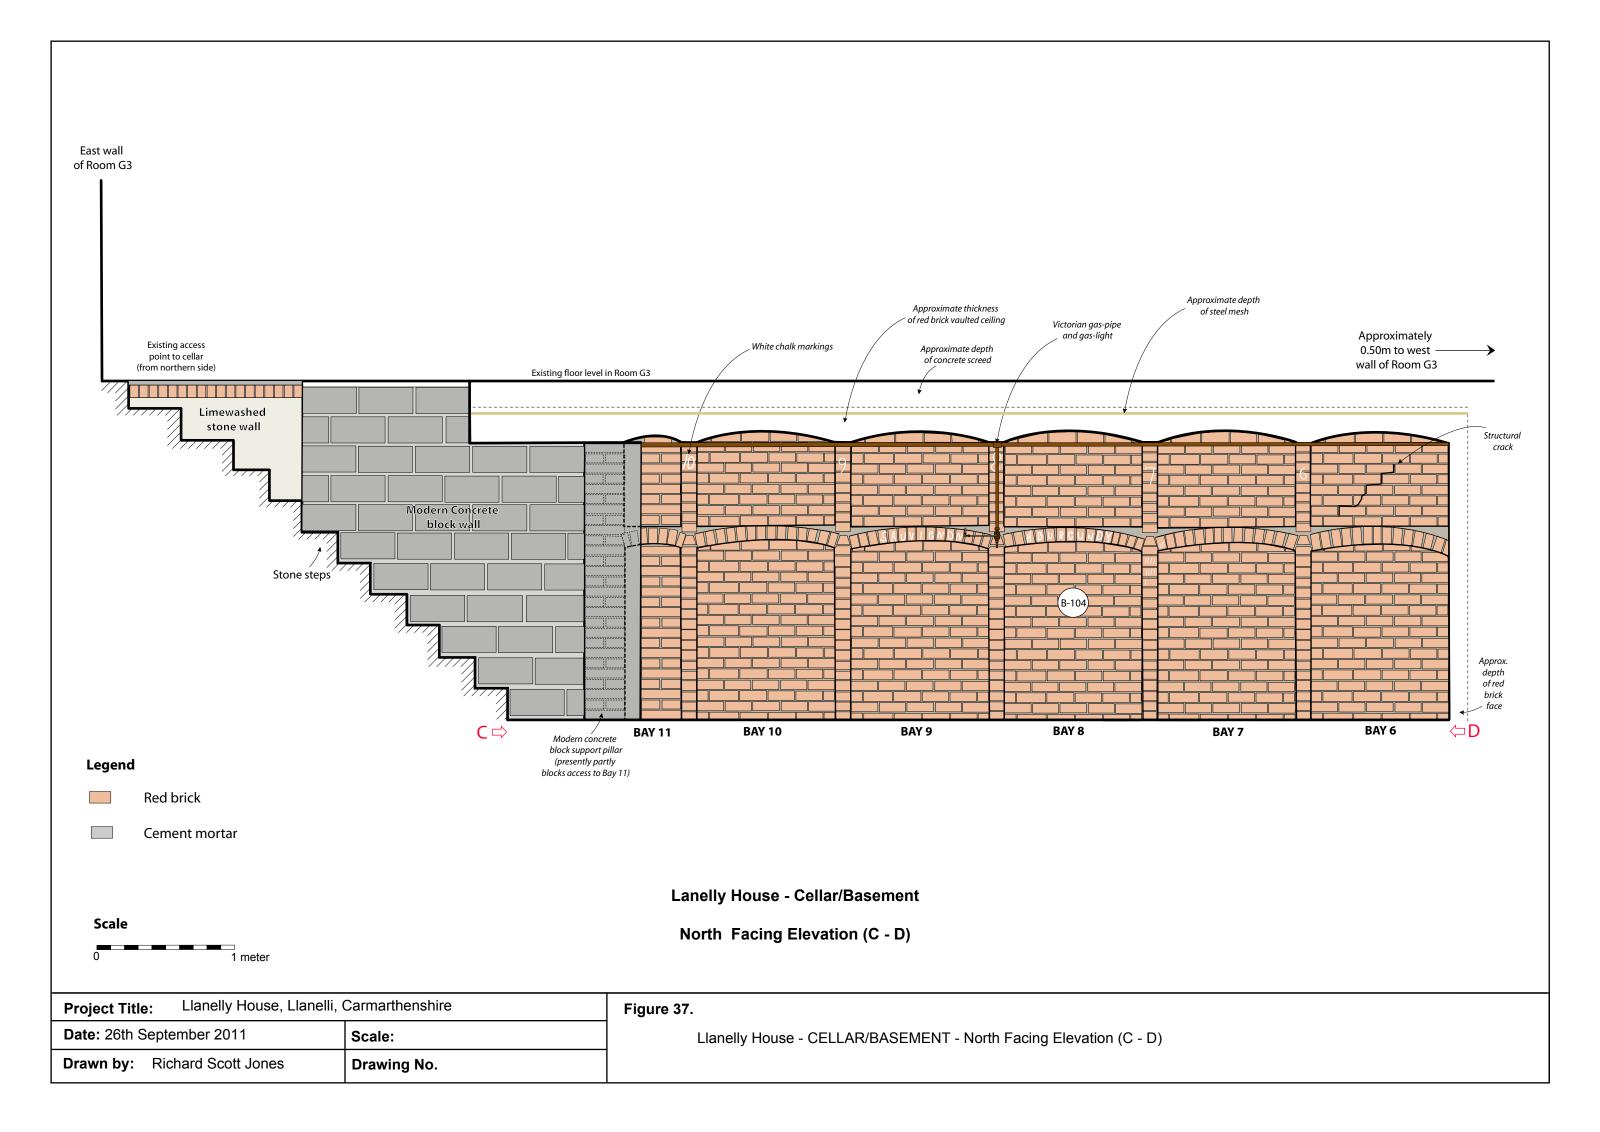

#### Contents continued.....

```
Figure 37. BASEMENT - Red Brick cellar - North facing elevation C-D plan
Figure 38. BASEMENT - Red Brick cellar - East Facing Elevation plan
Figure 39. BASEMENT - Red Brick Cellar - West Facing Elevation
Figure 40. BASEMENT - Red Brick Cellar - Bay side wall elevations
Figure 41. BASEMENT & ROOM G3 - Red brick ceiling ground Plan
Figure 42. BASEMENT - Victorian Cellar Ground Plan prior to Red brick cellar
Figure 43. ROOM G3 - North Facing Elevation
Figure 44. ROOM G3 - South Facing Elevation
Figure 45. ROOM G3 - East Facing Elevation
Figure 46. ROOM G3 - West Facing Elevation
Figure 47. ROOM G4 - Ground plan following groundwork
Figure 48. ROOM G4 - Ground plan Profiles A-B and C-D
Figure 49. ROOM G4 - North facing elevation
Figure 50. ROOM G4 - West facing elevation.
Figure 51. ROOM G4 - East facing elevation
Figure 52. ROOM G5-G6 - Ground plan
Figure 53. ROOM G5 - Section Drawing - West Facing Trial Trench 3 A-B
Figure 54. ROOM G6 - North facing elevation
Figure 55. ROOM G5 - South facing elevation
Figure 56. ROOM G5 & G6 - East facing elevation
Figure 57. ROOMS G5 & G6 - West facing elevation
Figure 58. ROOM G7 - Ground Plan
Figure 59. ROOM G7 - South facing elevation
Figure 60. ROOM G7 - North facing elevation
Figure 61. ROOM G7 - East facing elevation
Figure 62. ROOM G7 - West facing elevation
Figure 63. ROOMS G8 & G9 - Ground plan
Figure 64. ROOMS G8 & G9 - East facing elevation
Figure 65. ROOMS G8 & G9 - West facing elevation
Figure 66. ROOM G8 - South facing elevation
Figure 67. ROOM F5 - North facing elevation
Figure 68. ROOM F7 - Attic Room - Ground Plan
Figure 69. ROOM F7 Attic Room - South facing elevation
Figure 70. ROOM F7 Attic Room - North facing elevation
Figure 71. ROOM F7 - East facing elevation
Figure 72. ROOM F7 - West facing elevation
Figure 73. ROOM F7 Attic Room - A Frame 2
Figure 74. ROOM F7 Attic Room - A Frame 3
Figure 75. ROOM S2 - West Facing Elevation
Figure 76. ROOM S3 - East Facing Internal Elevation
Figure 77. ROOMS S5 and S6 - Ground Plan
Figure 78. ROOM S5 - South facing elevation
Figure 79. ROOM S5 - 'A' Frame No.4
Figure 80. ROOM S5 - 'A' Frame No.5
Figure 81. ROOM S6 - North facing elevation
Figure 82. ROOM S6 - South facing elevation
Figure 83. ROOM S6 - East Facing Internal Elevation
Figure 84. ROOM S6 - West Facing Internal Elevation
Figure 85. ROOM S6 - 'A' Frame No.1
Figure 86. ROOM S6 - 'A' Frame No.2
Figure 87. ROOM S8 - South facing elevation
Figure 88. ROOM S8 - North facing elevation
Figure 89. ROOM S8 - East facing elevation
```