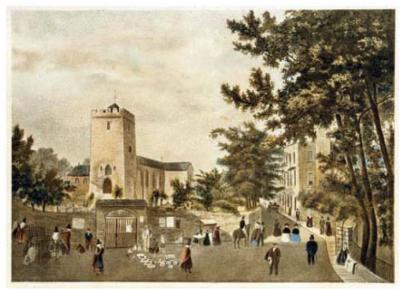

B) Painting dated c. 1854 depicting Bridge Street, Llanelli Parish Church and Llanelly House. Looking east.

C) Pencil sketch of rear of Llanelly House dated c. 1827-1850. Appears to show east facing elevation of eastern range of house, suggesting that this building was used as a stable and coach house in the early - mid 19th century.