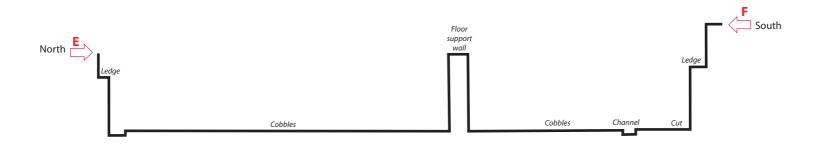

Profile C-D

Profile E-F

Llanelly House - Sir Thomas Stepney's Study - ROOM G2 (Ground Floor)

- Ground Plan Profiles C-D and E-F -

| Project Title: Llanelly House, Llanelli, Carms | Scale:     | Figure 34. | Lienally Haves Cir. Thomas Chance is Charles DOOM CO (Crowned Flage). Convend Plan Profiles C. D. and F. F. |
|------------------------------------------------|------------|------------|-------------------------------------------------------------------------------------------------------------|
| Date: 1st May 2014                             | Figure No. |            | Llanelly House - Sir Thomas Stepney's Study - ROOM G2 (Ground Floor) - Ground Plan Profiles C-D and E-F -   |
| Drawn by: Richard Scott Jones                  |            |            |                                                                                                             |