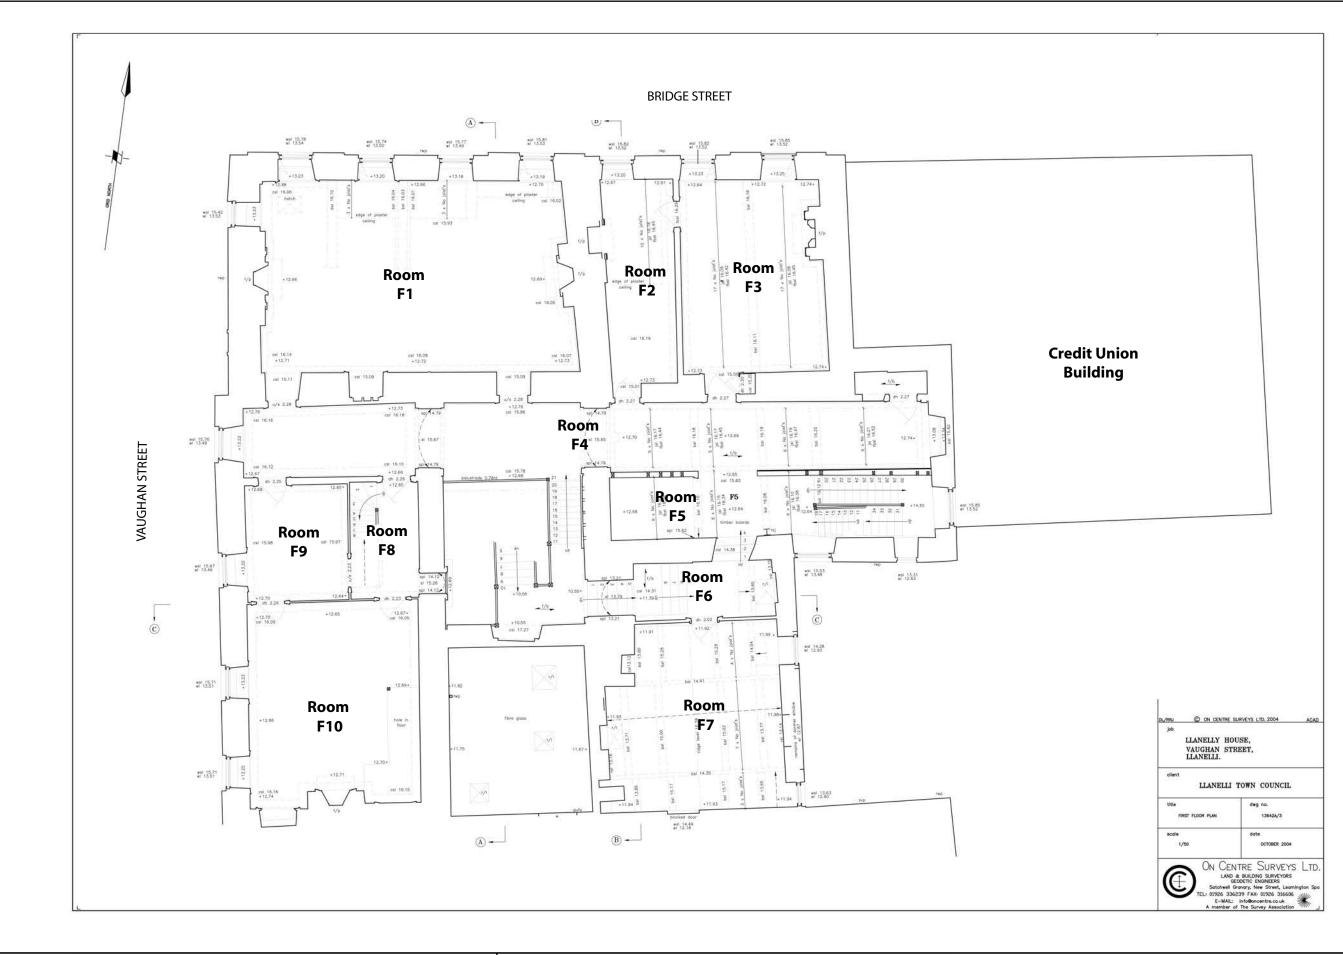

Figure 5.

Llanelly House - ON-CENTRE Survey First Floor Plan of Llanelly House (2004) - Room Index Plan

| Drawn by:          |                                           | Drawin | g No.             |
|--------------------|-------------------------------------------|--------|-------------------|
| Date: 1st May 2014 |                                           | Scale: | Approx.1:150 @ A3 |
| Project Title:     | Llanelly House, Llanelli, Carmarthenshire |        |                   |