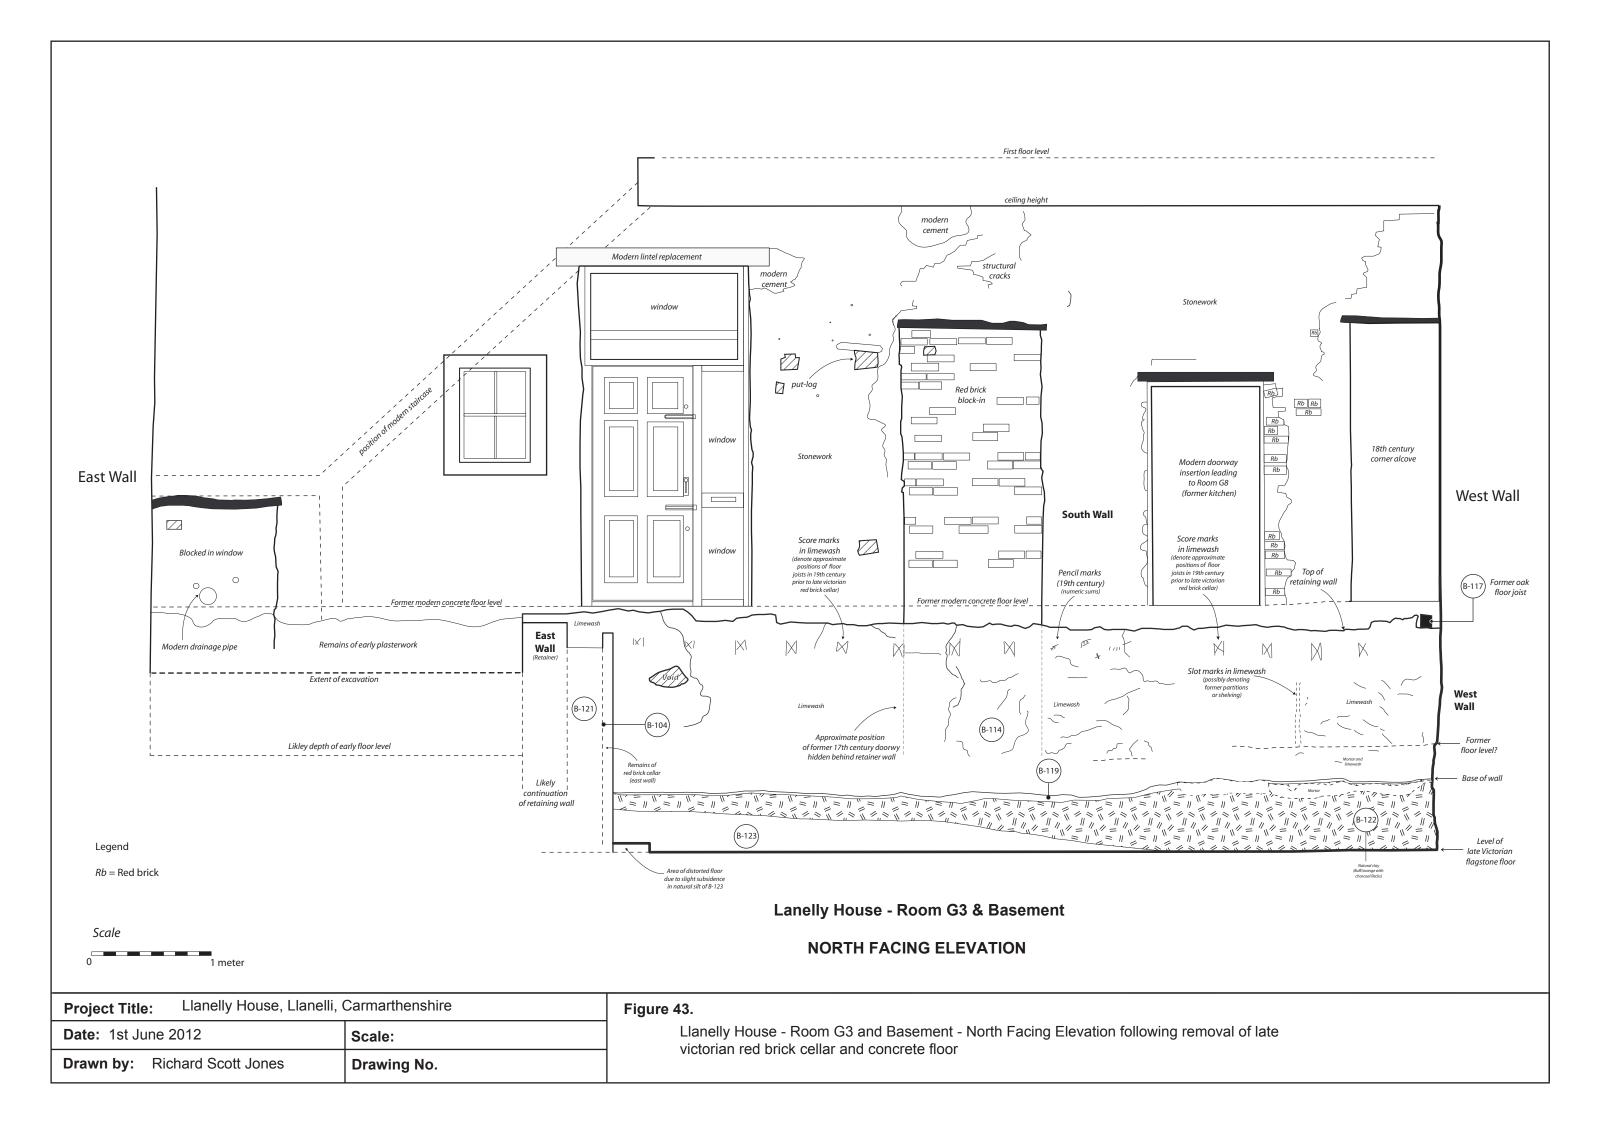

#### Contents continued.....

```
Figure 37. BASEMENT - Red Brick cellar - North facing elevation C-D plan
Figure 38. BASEMENT - Red Brick cellar - East Facing Elevation plan
Figure 39. BASEMENT - Red Brick Cellar - West Facing Elevation
Figure 40. BASEMENT - Red Brick Cellar - Bay side wall elevations
Figure 41. BASEMENT & ROOM G3 - Red brick ceiling ground Plan
Figure 42. BASEMENT - Victorian Cellar Ground Plan prior to Red brick cellar
Figure 43. ROOM G3 - North Facing Elevation
Figure 44. ROOM G3 - South Facing Elevation
Figure 45. ROOM G3 - East Facing Elevation
Figure 46. ROOM G3 - West Facing Elevation
Figure 47. ROOM G4 - Ground plan following groundwork
Figure 48. ROOM G4 - Ground plan Profiles A-B and C-D
Figure 49. ROOM G4 - North facing elevation
Figure 50. ROOM G4 - West facing elevation.
Figure 51. ROOM G4 - East facing elevation
Figure 52. ROOM G5-G6 - Ground plan
Figure 53. ROOM G5 - Section Drawing - West Facing Trial Trench 3 A-B
Figure 54. ROOM G6 - North facing elevation
Figure 55. ROOM G5 - South facing elevation
Figure 56. ROOM G5 & G6 - East facing elevation
Figure 57. ROOMS G5 & G6 - West facing elevation
Figure 58. ROOM G7 - Ground Plan
Figure 59. ROOM G7 - South facing elevation
Figure 60. ROOM G7 - North facing elevation
Figure 61. ROOM G7 - East facing elevation
Figure 62. ROOM G7 - West facing elevation
Figure 63. ROOMS G8 & G9 - Ground plan
Figure 64. ROOMS G8 & G9 - East facing elevation
Figure 65. ROOMS G8 & G9 - West facing elevation
Figure 66. ROOM G8 - South facing elevation
Figure 67. ROOM F5 - North facing elevation
Figure 68. ROOM F7 - Attic Room - Ground Plan
Figure 69. ROOM F7 Attic Room - South facing elevation
Figure 70. ROOM F7 Attic Room - North facing elevation
Figure 71. ROOM F7 - East facing elevation
Figure 72. ROOM F7 - West facing elevation
Figure 73. ROOM F7 Attic Room - A Frame 2
Figure 74. ROOM F7 Attic Room - A Frame 3
Figure 75. ROOM S2 - West Facing Elevation
Figure 76. ROOM S3 - East Facing Internal Elevation
Figure 77. ROOMS S5 and S6 - Ground Plan
Figure 78. ROOM S5 - South facing elevation
Figure 79. ROOM S5 - 'A' Frame No.4
Figure 80. ROOM S5 - 'A' Frame No.5
Figure 81. ROOM S6 - North facing elevation
Figure 82. ROOM S6 - South facing elevation
Figure 83. ROOM S6 - East Facing Internal Elevation
Figure 84. ROOM S6 - West Facing Internal Elevation
Figure 85. ROOM S6 - 'A' Frame No.1
Figure 86. ROOM S6 - 'A' Frame No.2
Figure 87. ROOM S8 - South facing elevation
Figure 88. ROOM S8 - North facing elevation
Figure 89. ROOM S8 - East facing elevation
```