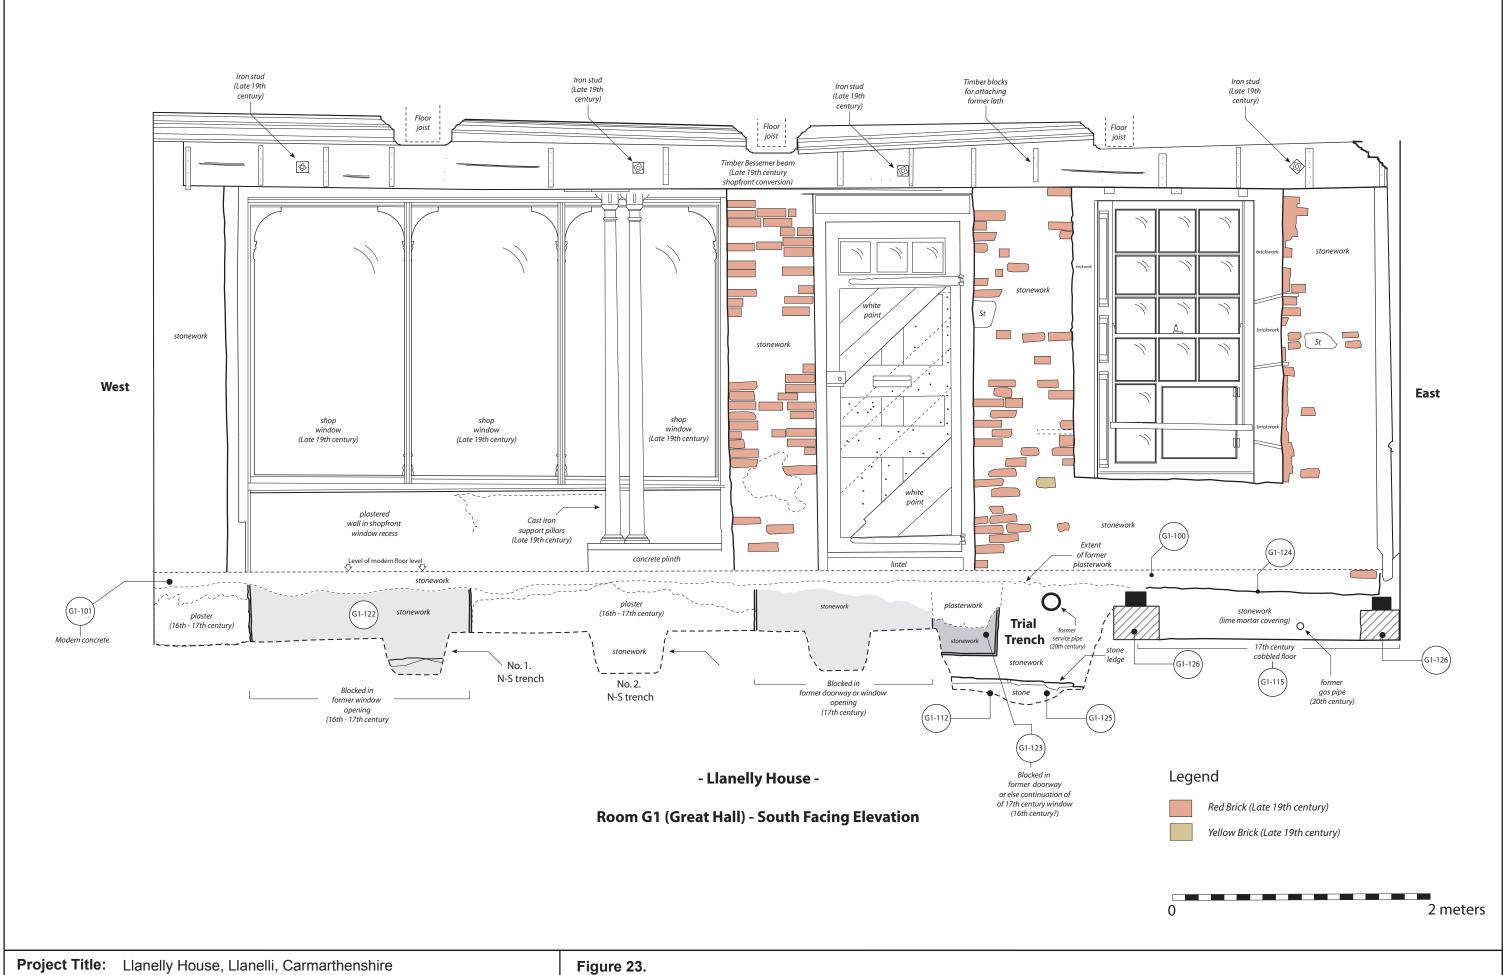

Figure 20. ROOM G1 (The Great Hall) - Section drawing A-B

Figure 21. ROOM G1 (The Great Hall) - Sections C-D and E-F

Figure 22. ROOM G1 (The Great Hall) - North facing internal elevation plan

Figure 23. ROOM G1 (The Great Hall) - South facing internal elevation plan

Llanelly House - 'Great Hall' (Room G1) - South facing elevation prior to renovation work and following excavation work.