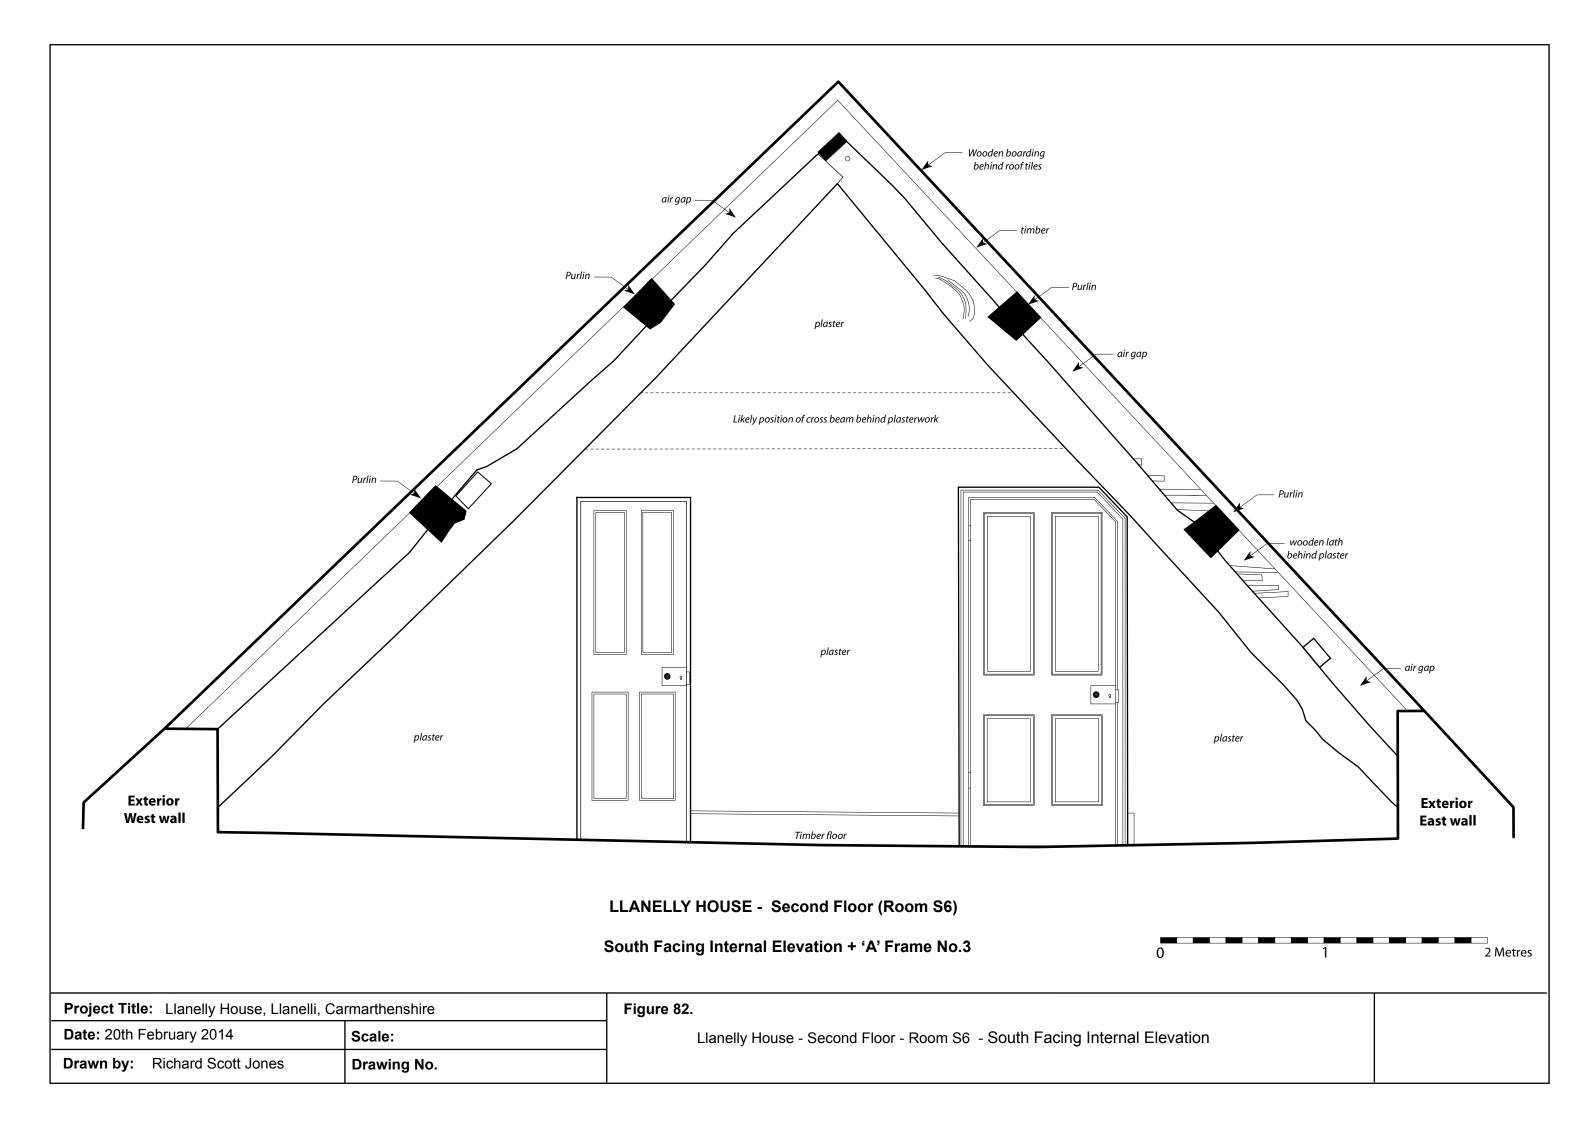

Figure 77.

Llanelly House - Second Floor - Ground Plan - Rooms S5 and S6 - Showing position of timber 'A' Frames.

Llanelly House - Second Floor (Room S5)