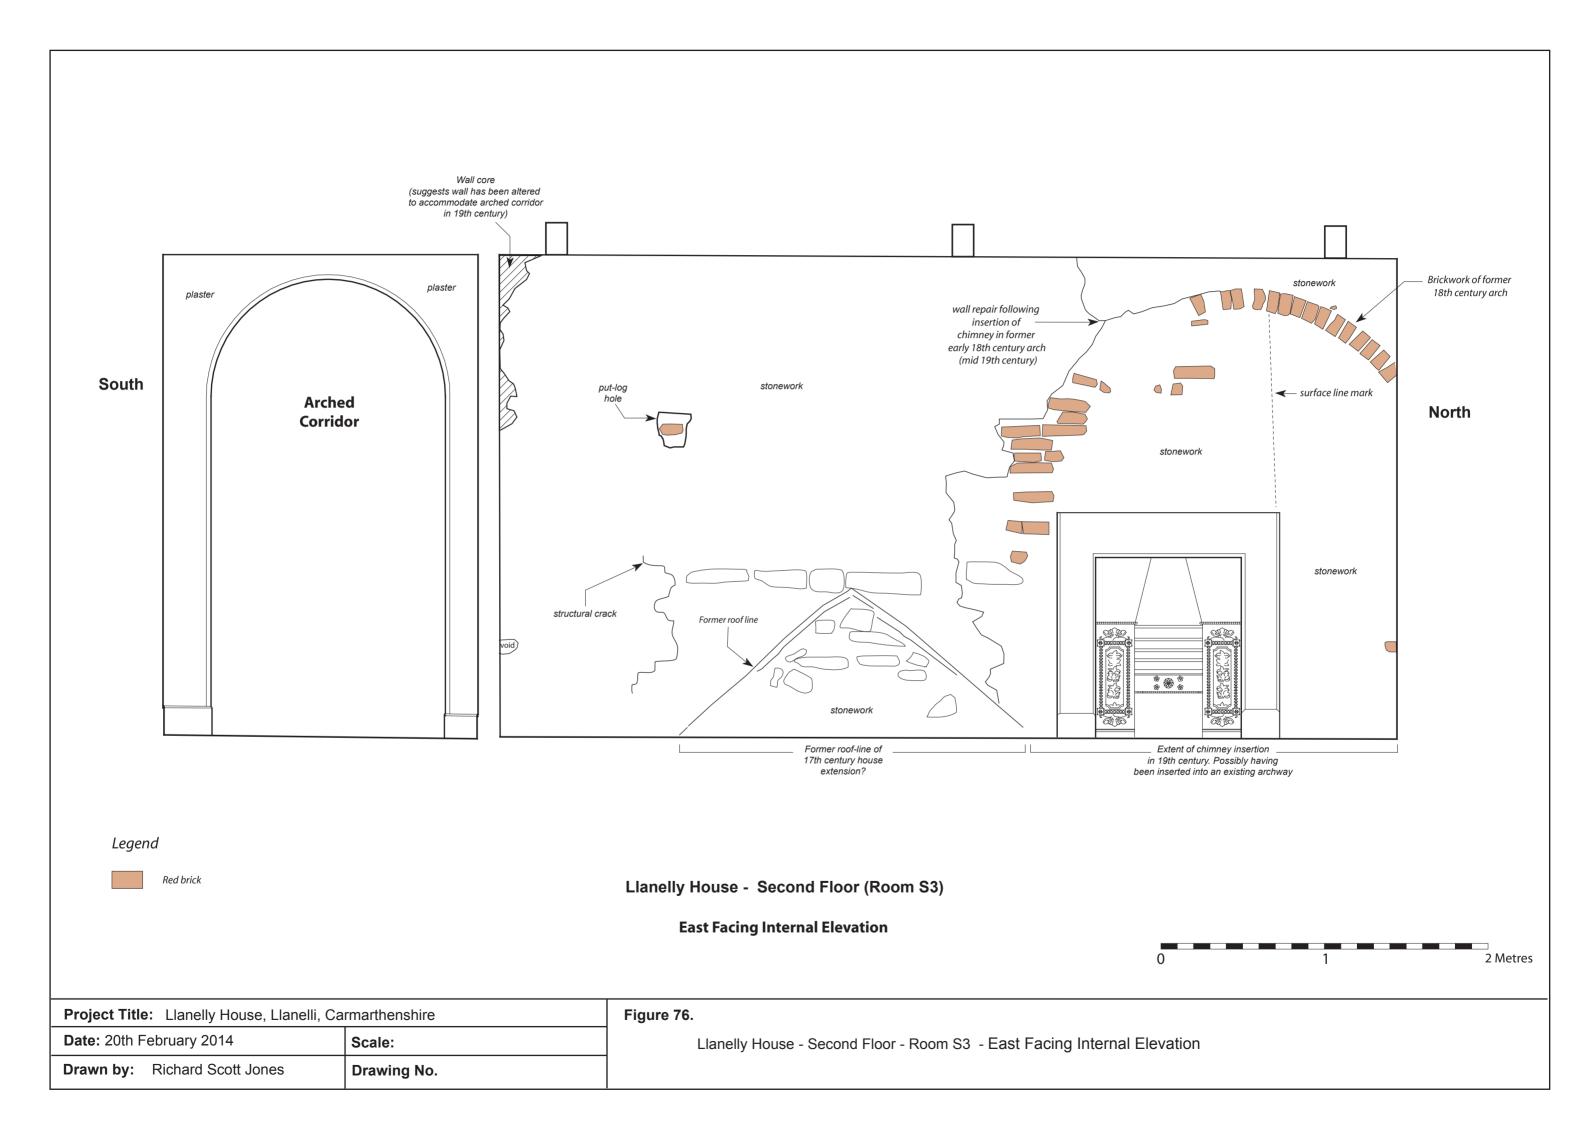

## East Facing Internal Elevation

0 1 2 meters

| Project Title:      | Llanelly House, Llanelli, Carmarthenshire |             |  |  |  |  |  |  |
|---------------------|-------------------------------------------|-------------|--|--|--|--|--|--|
| Date: 20th Febr     | uary 2014                                 | Scale:      |  |  |  |  |  |  |
| <b>Drawn by:</b> Ri | chard Scott Jones                         | Drawing No. |  |  |  |  |  |  |