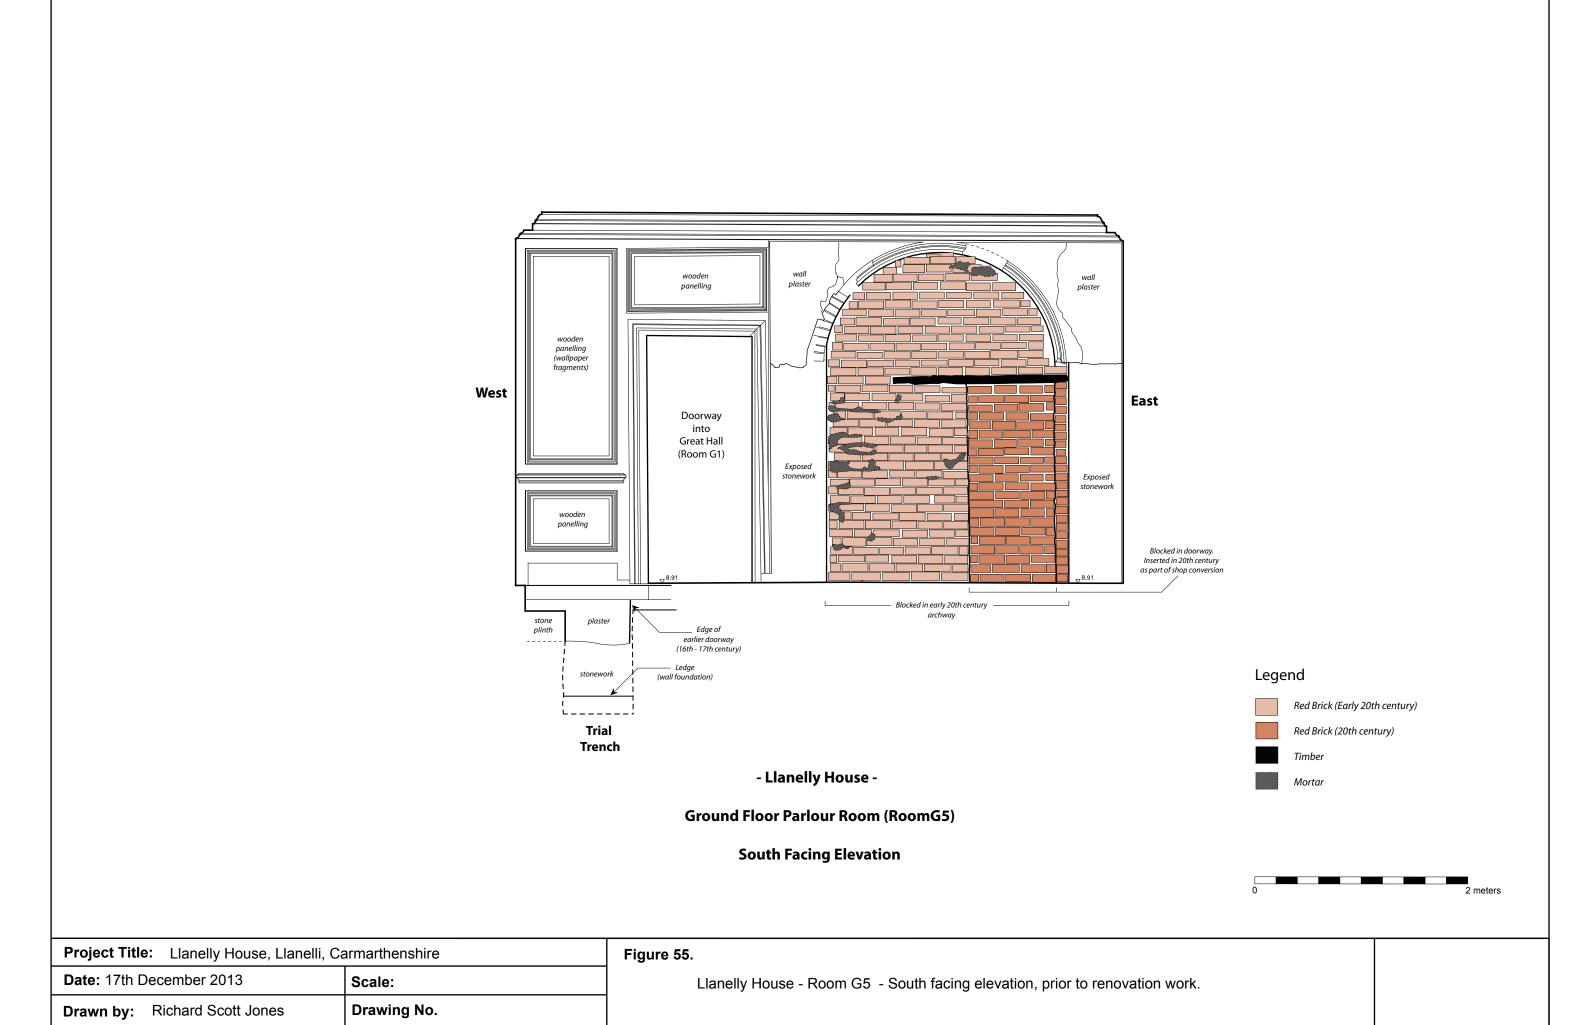

ofiles A-B and C-D -

Project Title: Llanelly House, Llanelli, Carms
Scale:

Date: 21st February 2012

Drawn by: Richard Scott Jones

Figure 48.

Llanelly House - ROOM G4 (Ground Floor) - Stair Hall - Ground Plan Profiles A-B and C-D -











Llanelly House - Room G5
West facing section of Trial Trench 3 (A-B)

| Project Title: Llanelly House, Llanelli, Carmarthenshire |        | Figure 53.                                      |
|----------------------------------------------------------|--------|-------------------------------------------------|
| Date: 17th November 2011                                 | Scale: | Llanelly House - (Room G5)                      |
| Drawn by: Richard Scott Jones                            |        | - West facing section of Trial Trench 3 (A-B) - |























| Project Title: Lianelly House, Lianelli, Carmarthenshire |             | Figure 64.                                                                     |
|----------------------------------------------------------|-------------|--------------------------------------------------------------------------------|
| Date: 20th February 2014                                 | Scale:      | Llanelly House - Ground Floor - Rooms G8 & G9 - East Facing Interior Elevation |
| Drawn by: Richard Scott Jones                            | Drawing No. |                                                                                |



| Project Title: Llanelly House, Llanelli, Carmarthenshire | Figure 65.                                                                       |
|--------