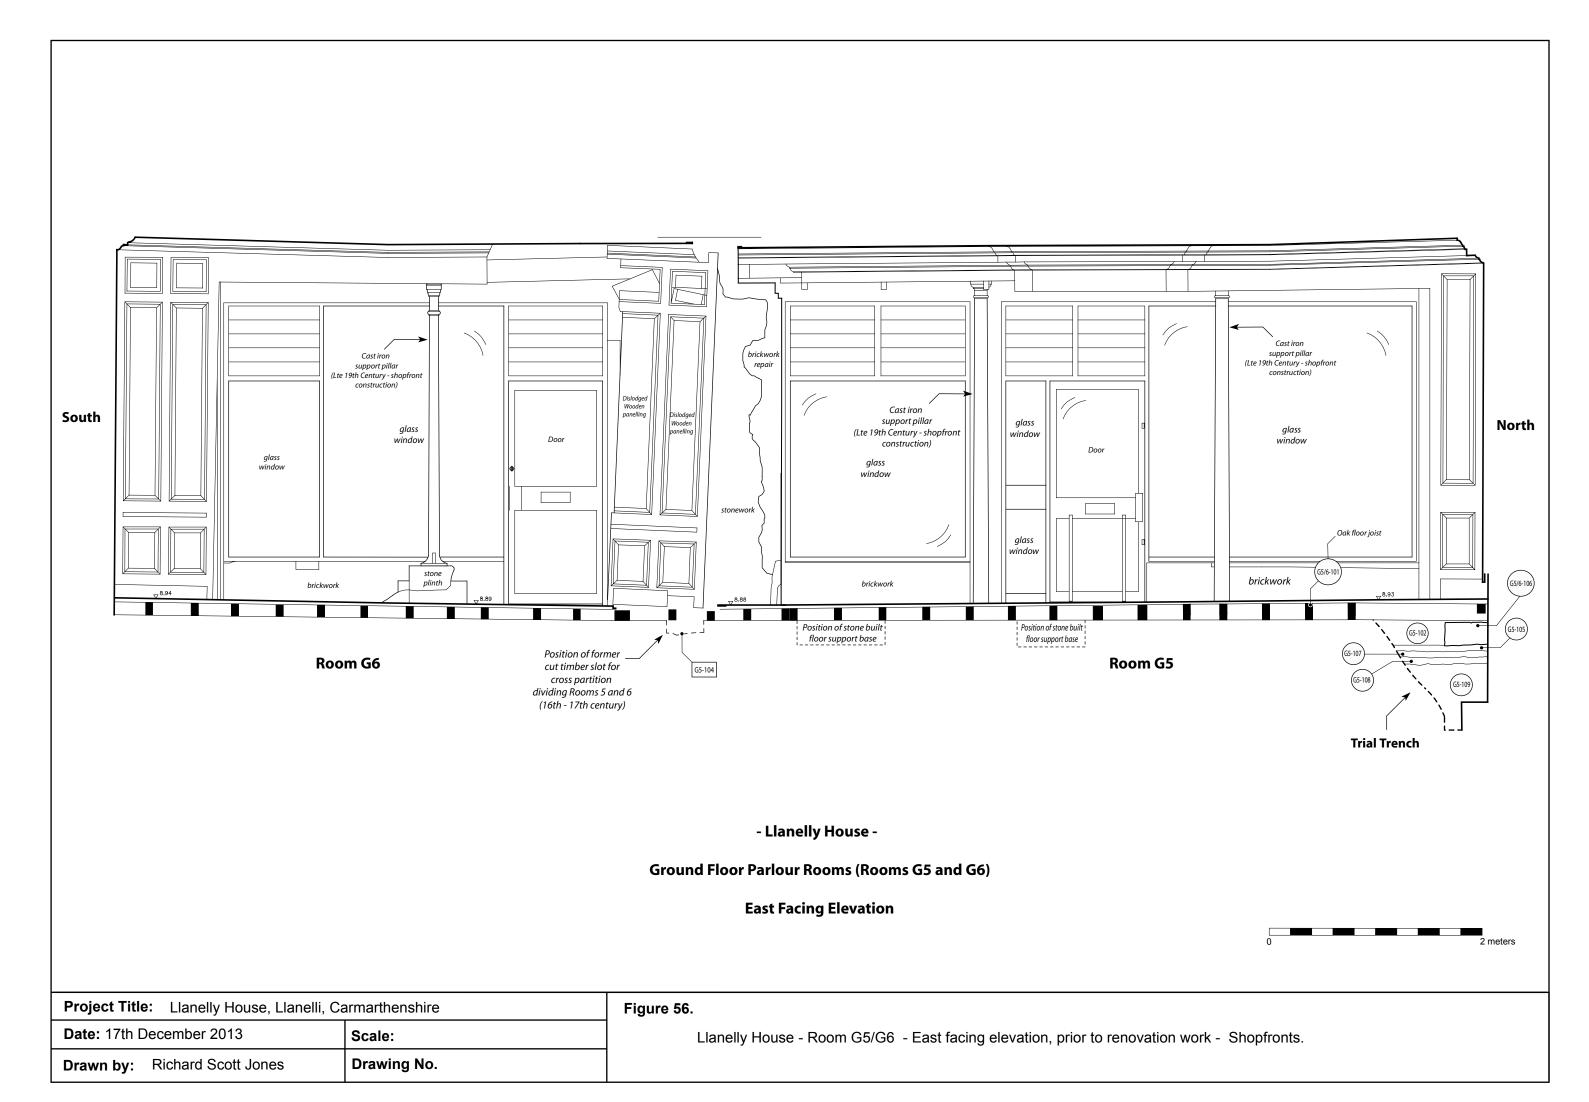

iles A-B and C-D -

Project Title: Llanelly House, Llanelli, Carms
Scale:

Date: 21st February 2012

Drawn by: Richard Scott Jones

Figure 48.

Llanelly House - ROOM G4 (Ground Floor) - Stair Hall - Ground Plan Profiles A-B and C-D -











Llanelly House - Room G5
West facing section of Trial Trench 3 (A-B)

| Project Title: Llanelly House, Llanelli, Carmarthenshire |        | Figure 53.                                      |
|----------------------------------------------------------|--------|-------------------------------------------------|
| Date: 17th November 2011                                 | Scale: | Llanelly House - (Room G5)                      |
| Drawn by: Richard Scott Jones                            |        | - West facing section of Trial Trench 3 (A-B) - |























| Project Title: Lianelly House, Lianelli, Carmarthenshire |             | Figure 64.                                                                     |
|----------------------------------------------------------|-------------|--------------------------------------------------------------------------------|
| Date: 20th February 2014                                 | Scale:      | Llanelly House - Ground Floor - Rooms G8 & G9 - East Facing Interior Elevation |
| Drawn by: Richard Scott Jones                            | Drawing No. |                                                                                |



| Project Title: Llanelly House, Llanelli, Carmarthenshire | Figure 65.                                                                       |
|----------