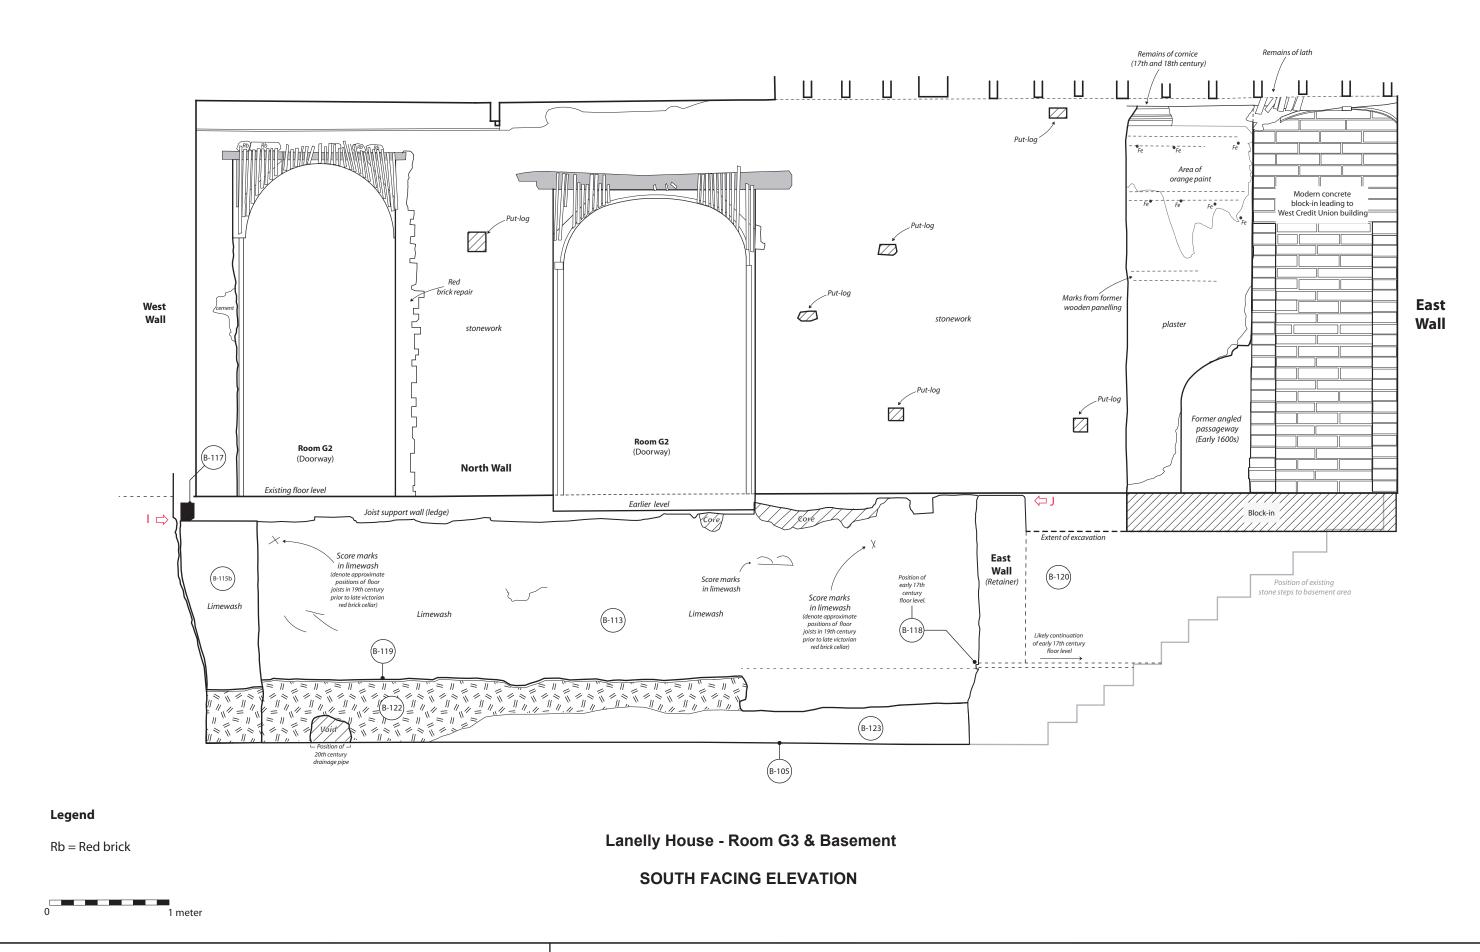

#### Contents continued.....

```
Figure 37. BASEMENT - Red Brick cellar - North facing elevation C-D plan
Figure 38. BASEMENT - Red Brick cellar - East Facing Elevation plan
Figure 39. BASEMENT - Red Brick Cellar - West Facing Elevation
Figure 40. BASEMENT - Red Brick Cellar - Bay side wall elevations
Figure 41. BASEMENT & ROOM G3 - Red brick ceiling ground Plan
Figure 42. BASEMENT - Victorian Cellar Ground Plan prior to Red brick cellar
Figure 43. ROOM G3 - North Facing Elevation
Figure 44. ROOM G3 - South Facing Elevation
Figure 45. ROOM G3 - East Facing Elevation
Figure 46. ROOM G3 - West Facing Elevation
Figure 47. ROOM G4 - Ground plan following groundwork
Figure 48. ROOM G4 - Ground plan Profiles A-B and C-D
Figure 49. ROOM G4 - North facing elevation
Figure 50. ROOM G4 - West facing elevation.
Figure 51. ROOM G4 - East facing elevation
Figure 52. ROOM G5-G6 - Ground plan
Figure 53. ROOM G5 - Section Drawing - West Facing Trial Trench 3 A-B
Figure 54. ROOM G6 - North facing elevation
Figure 55. ROOM G5 - South facing elevation
Figure 56. ROOM G5 & G6 - East facing elevation
Figure 57. ROOMS G5 & G6 - West facing elevation
Figure 58. ROOM G7 - Ground Plan
Figure 59. ROOM G7 - South facing elevation
Figure 60. ROOM G7 - North facing elevation
Figure 61. ROOM G7 - East facing elevation
Figure 62. ROOM G7 - West facing elevation
Figure 63. ROOMS G8 & G9 - Ground plan
Figure 64. ROOMS G8 & G9 - East facing elevation
Figure 65. ROOMS G8 & G9 - West facing elevation
Figure 66. ROOM G8 - South facing elevation
Figure 67. ROOM F5 - North facing elevation
Figure 68. ROOM F7 - Attic Room - Ground Plan
Figure 69. ROOM F7 Attic Room - South facing elevation
Figure 70. ROOM F7 Attic Room - North facing elevation
Figure 71. ROOM F7 - East facing elevation
Figure 72. ROOM F7 - West facing elevation
Figure 73. ROOM F7 Attic Room - A Frame 2
Figure 74. ROOM F7 Attic Room - A Frame 3
Figure 75. ROOM S2 - West Facing Elevation
Figure 76. ROOM S3 - East Facing Internal Elevation
Figure 77. ROOMS S5 and S6 - Ground Plan
Figure 78. ROOM S5 - South facing elevation
Figure 79. ROOM S5 - 'A' Frame No.4
Figure 80. ROOM S5 - 'A' Frame No.5
Figure 81. ROOM S6 - North facing elevation
Figure 82. ROOM S6 - South facing elevation
Figure 83. ROOM S6 - East Facing Internal Elevation
Figure 84. ROOM S6 - West Facing Internal Elevation
Figure 85. ROOM S6 - 'A' Frame No.1
Figure 86. ROOM S6 - 'A' Frame No.2
Figure 87. ROOM S8 - South facing elevation
Figure 88. ROOM S8 - North facing elevation
Figure 89. ROOM S8 - East facing elevation
```