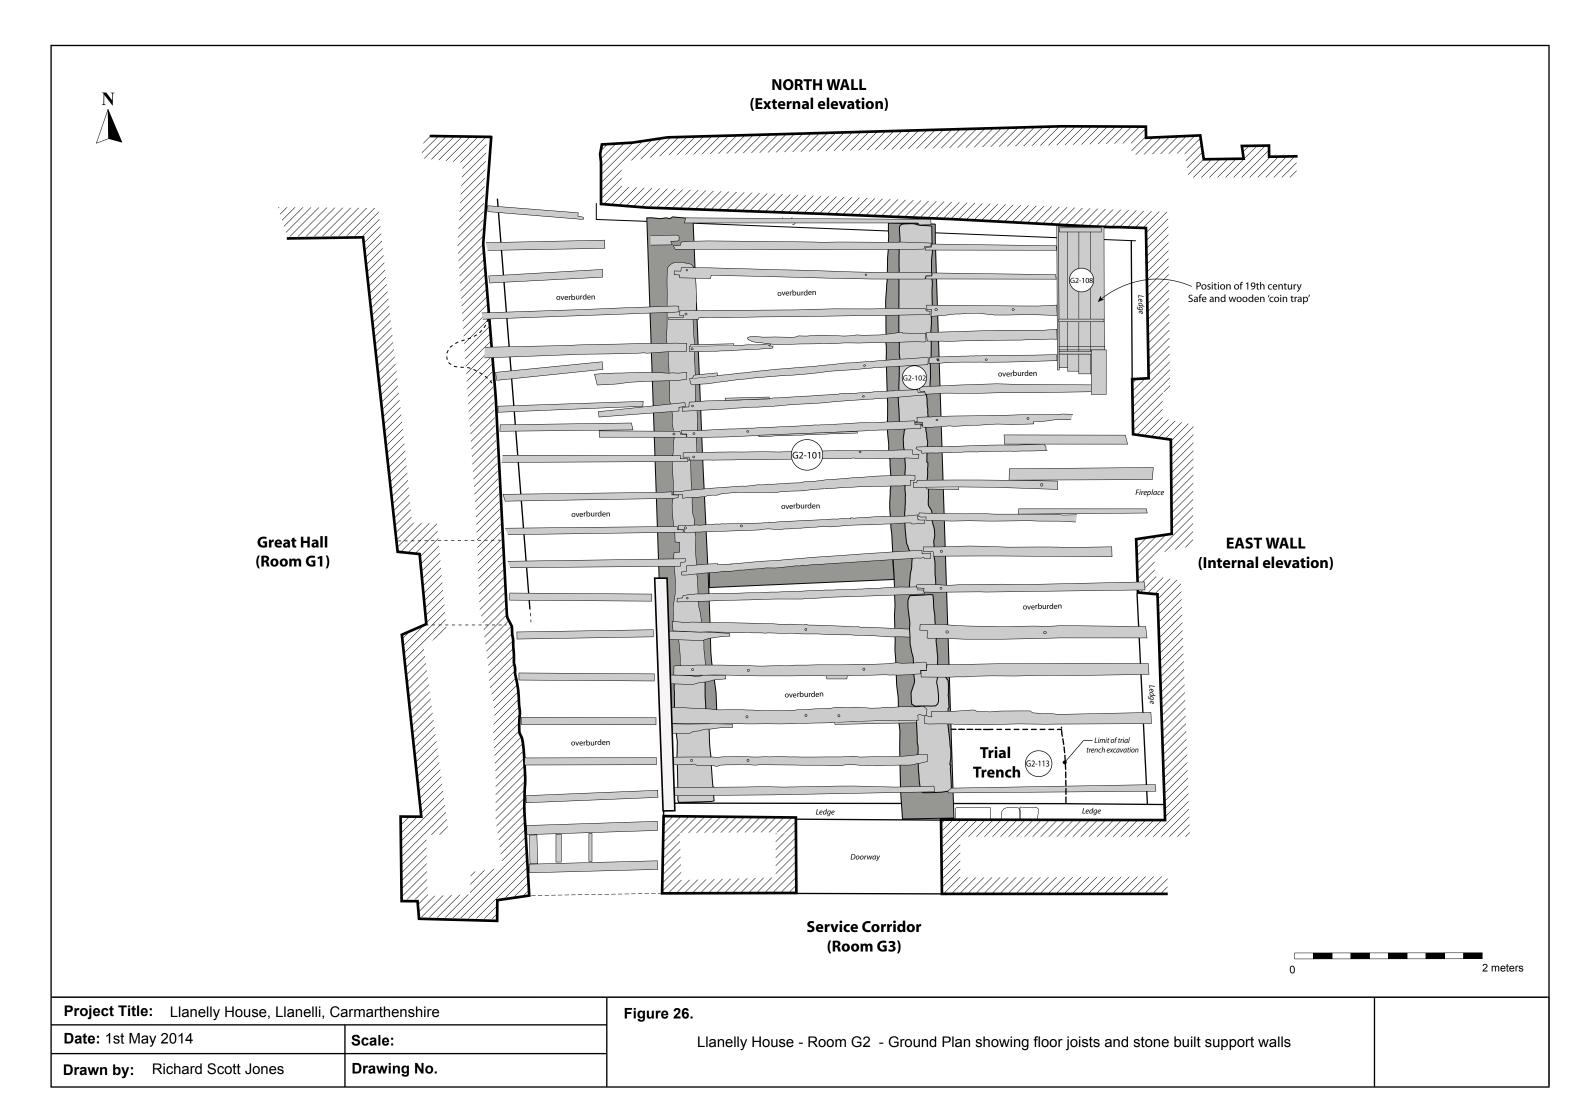

Figure 24. ROOM G1 (The Great Hall) - East facing internal elevation plan

Figure 25. ROOM G1 (The Great Hall) - West facing internal elevation plan

Figure 26. ROOM G2 (Sir Thomas Stepney's Study) - Ground plan showing floor joists