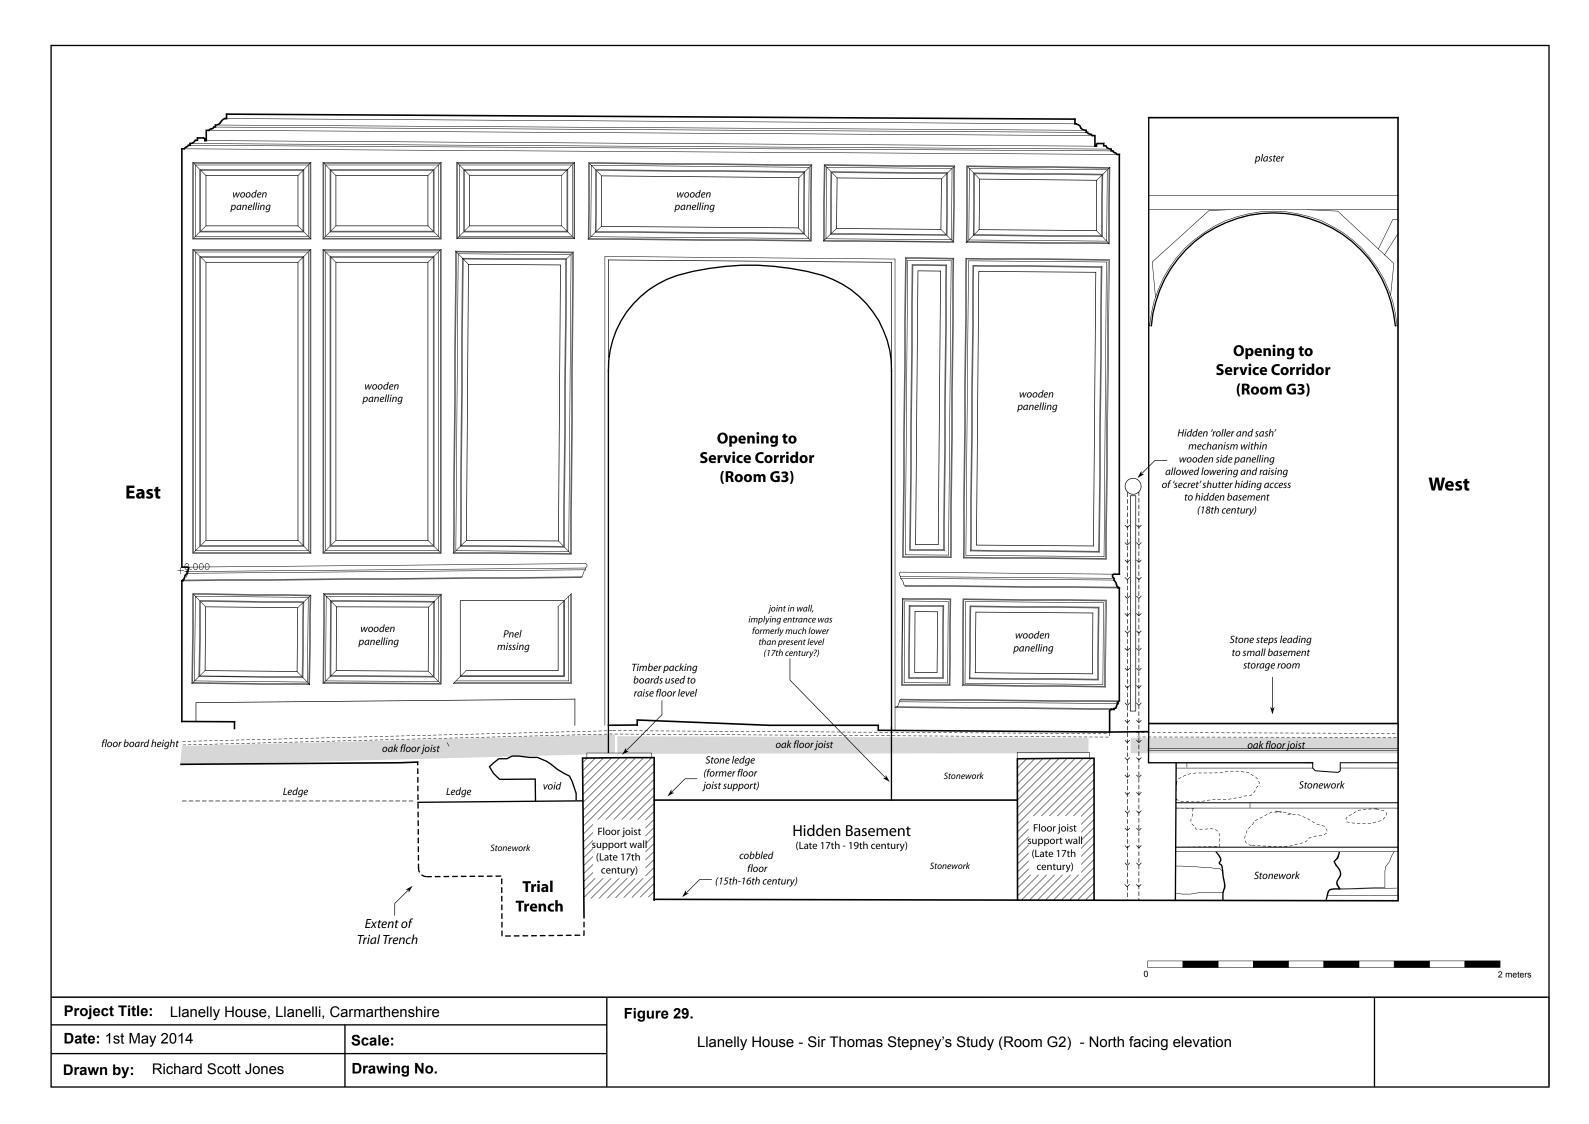

Llanelly House - Room G2 - Ground Plan following excavation work for floor support trenches.

| Project Title: Llanelly House, Llanelli, C | armarthenshire | Figure 30.                                       |  |
|--------------------------------------------|----------------|--------------------------------------------------|--|
| Date: 1st May 2014 Scale:                  |                | Llanelly House - Room G2 - East facing elevation |  |
| Drawn by: Richard Scott Jones              | Drawing No.    |                                                  |  |