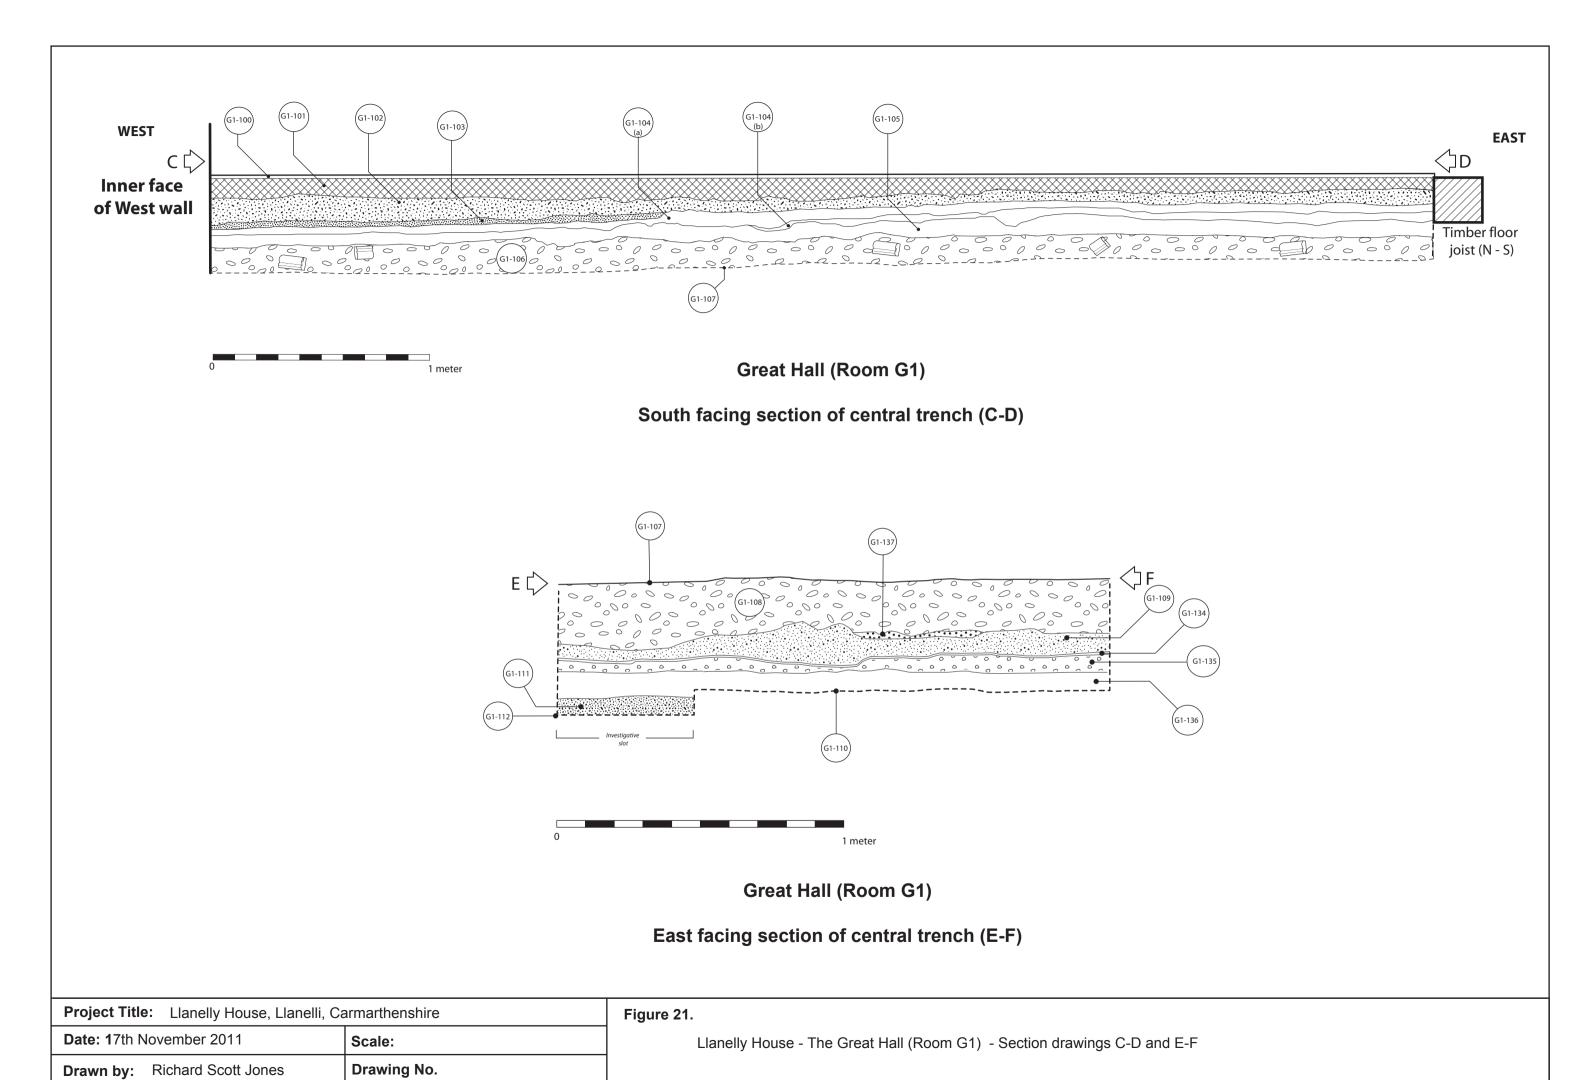

Figure 20. ROOM G1 (The Great Hall) - Section drawing A-B

Figure 21. ROOM G1 (The Great Hall) - Sections C-D and E-F

Figure 22. ROOM G1 (The Great Hall) - North facing internal elevation plan

Figure 23. ROOM G1 (The Great Hall) - South facing internal elevation plan

#### **Great Hall (Room G1)**

#### East facing section of Trial Trench (A-B)

| Project Title: Llanelly House   |  | Figure 20.                                                                     |
|---------------------------------|--|--------------------------------------------------------------------------------|
| Date: 17th November 2011 Scale: |  | Llanelly House - Great Hall (Room G1) - Trial Trench - East facing section A-B |
| Drawn by: Richard Scott Jones   |  | 3333377 B                                                                      |