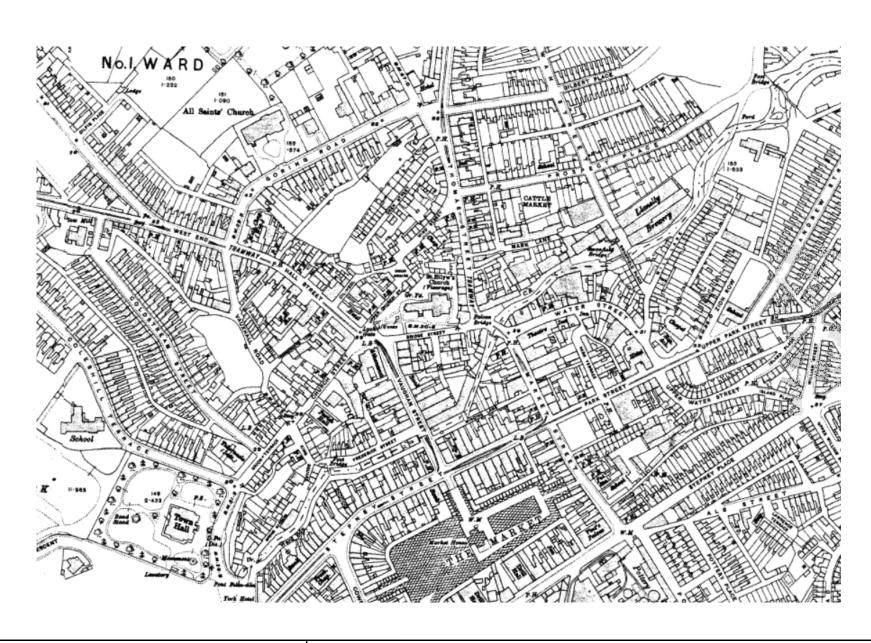

Figure 10.

Llanelly House - Ordnance Survey map of 1916 (1:2500) showing Llanelly House and Llanelli parish church at centre.

A) Pencil sketch dated c. 1787 depicting Llanelli Parish Church and what appears to be the rear of Llanelly House. Looking northwest.