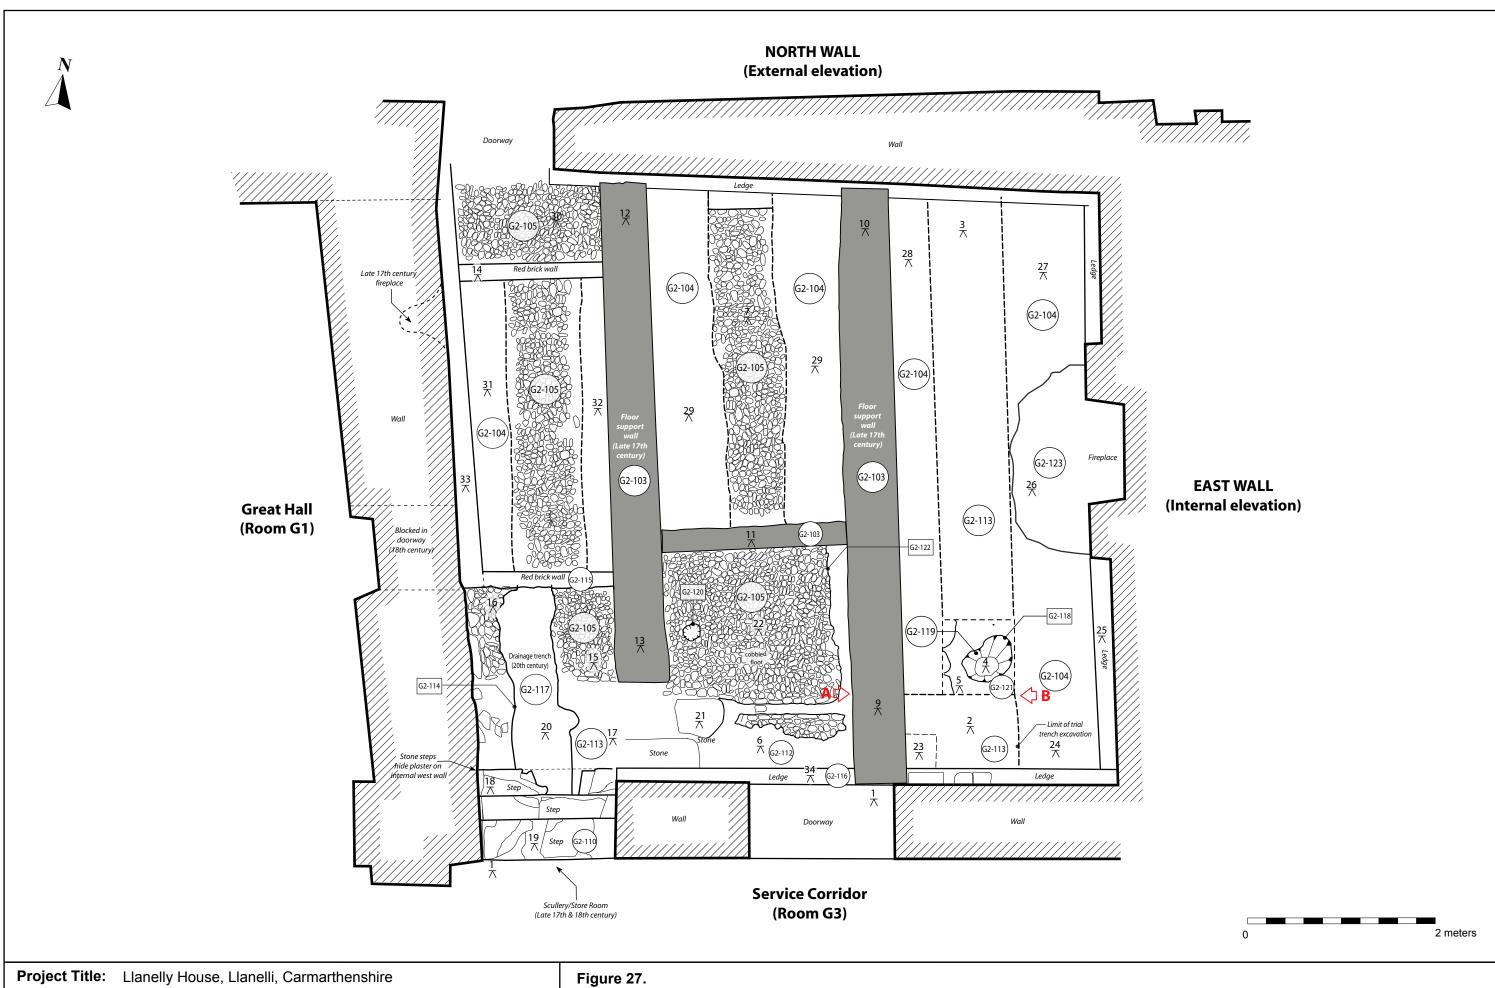

Llanelly House - Room G2 - Ground Plan following excavation work for floor support trenches.

| Project Title: Llanelly House, Llanelli, C | armarthenshire | Figure 30.                                       |  |
|--------------------------------------------|----------------|--------------------------------------------------|--|
| Date: 1st May 2014 Scale:                  |                | Llanelly House - Room G2 - East facing elevation |  |
| Drawn by: Richard Scott Jones              | Drawing No.    |                                                  |  |