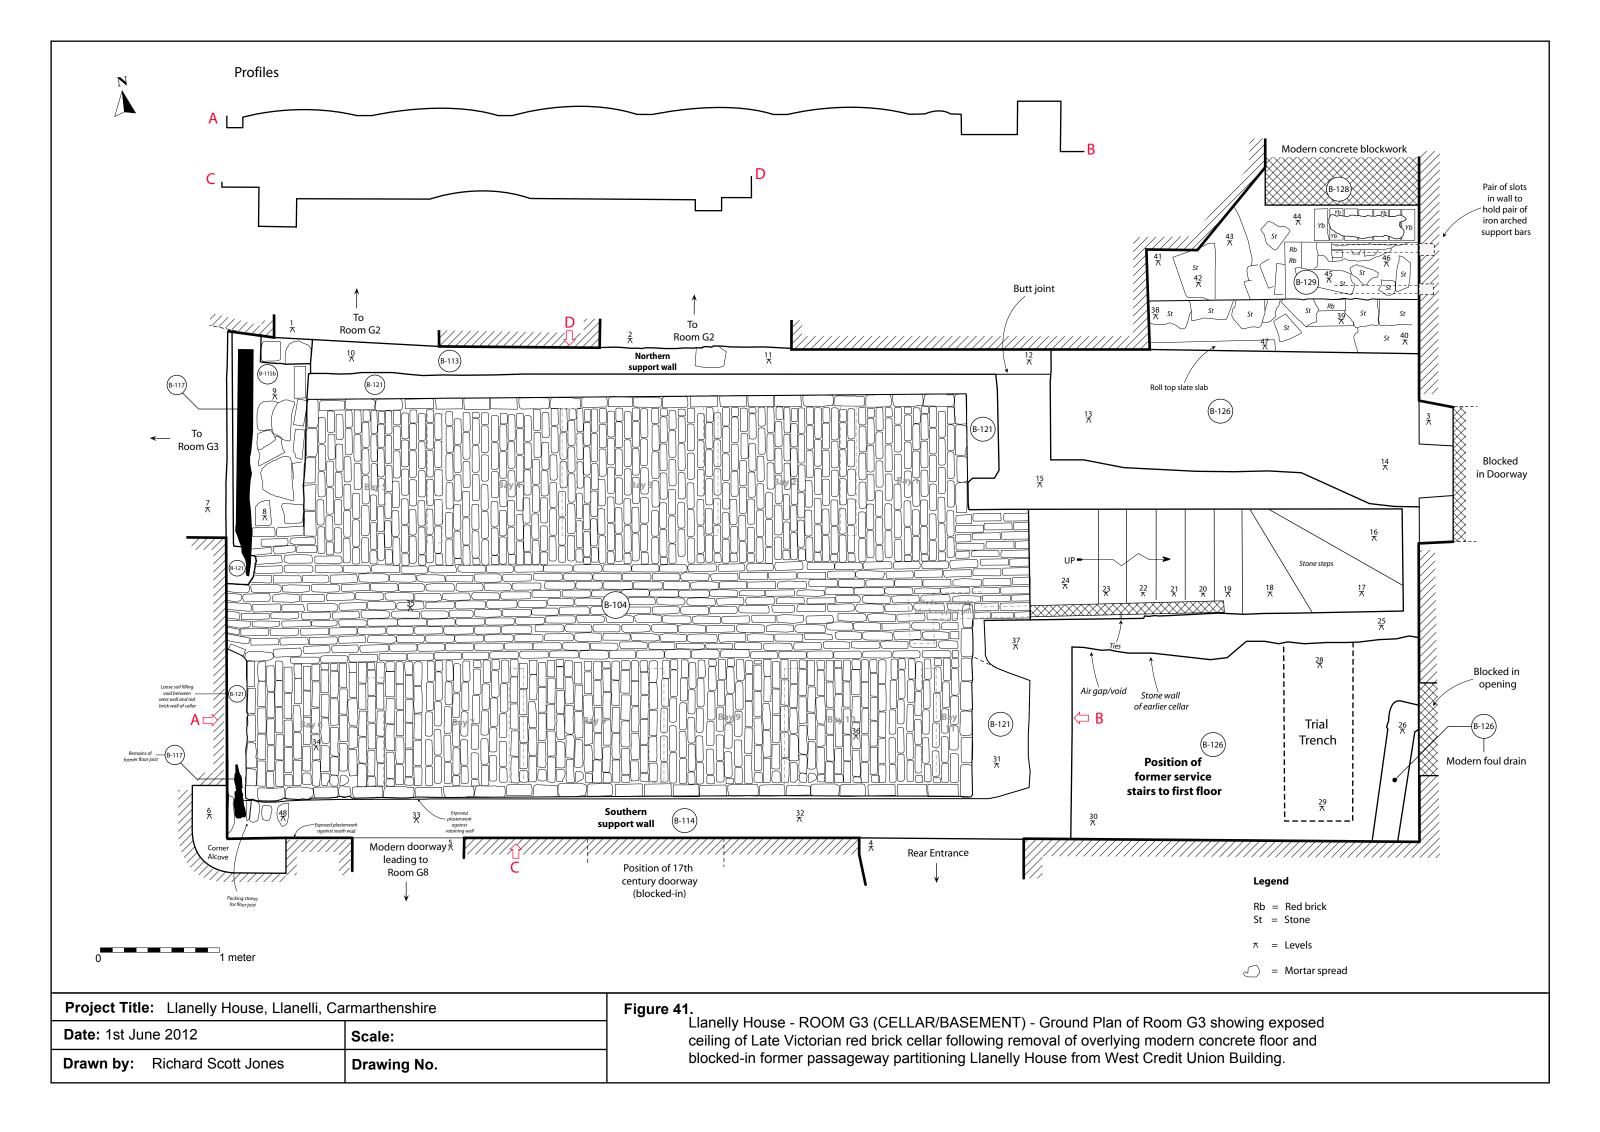

### Figure 44.

Llanelly House - Room G3 and Basement - South Facing Elevation following removal of late victorian red brick cellar and concrete floor

### Legend

Rb = Red brickSt = Stone

# Lanelly House - Room G3 & Basement