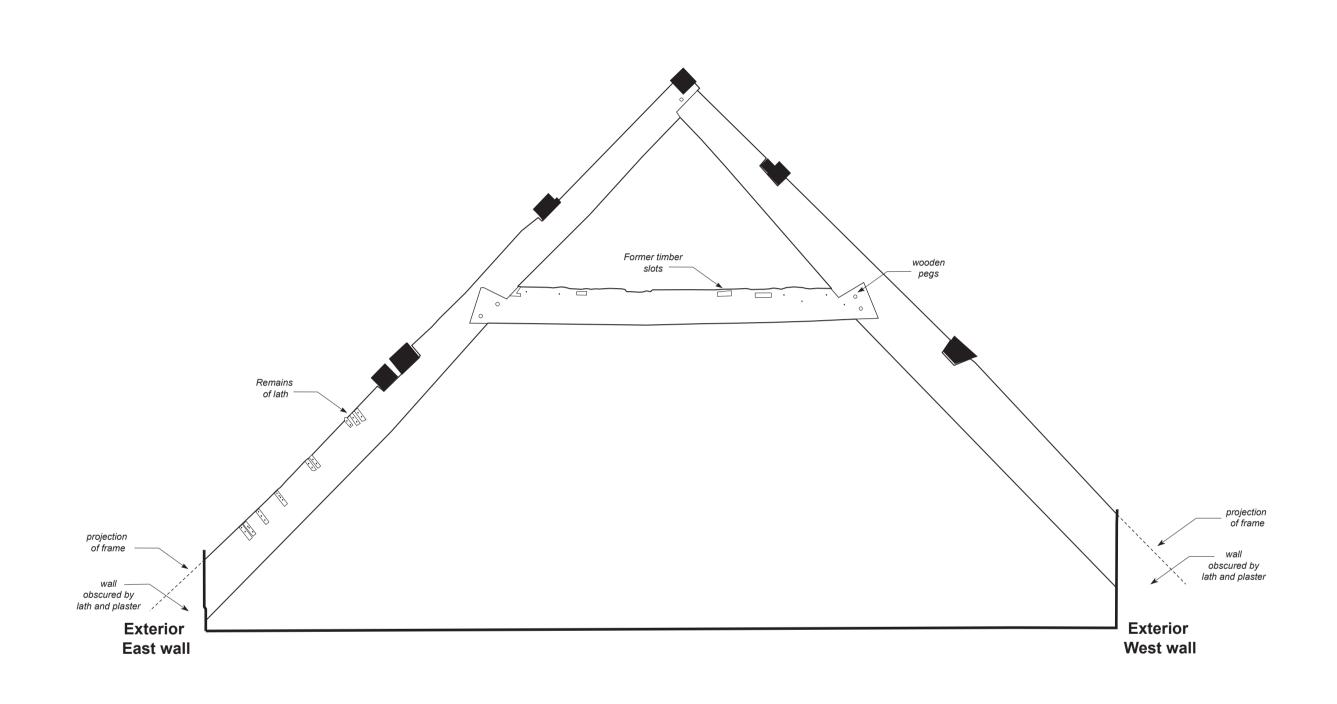

Figure 79.

Llanelly House - Second Floor - Room S5 - 'A' Frame No. 4 - North Facing

Llanelly House - Second Floor (Room S5)

'A' Frame No. 5 - North Facing

| Project Title: Llanelly House, Llanelli, Carmarthenshire |             | Figure 80.                                                               |
|----------------------------------------------------------|-------------|--------------------------------------------------------------------------|
| Date: 20th February 2014                                 | Scale:      | Llanelly House - Second Floor - Room S5 - 'A' Frame No. 5 - North Facing |
| Drawn by: Richard Scott Jones                            | Drawing No. |                                                                          |