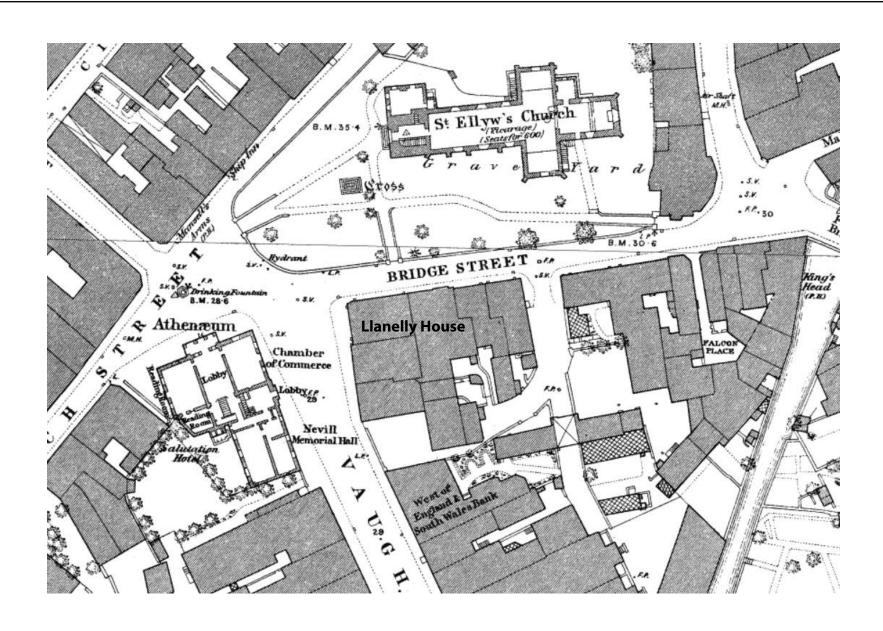

Figure 8.

Llanelly House - Ordnance Survey map of 1880 (1:1500) showing Llanelly House in conjunction with Llanelli parish church.

|                    | Project Title: | Llanelly House, Llanelli, Carmarthenshire |             |
|--------------------|----------------|-------------------------------------------|-------------|
| Date: 1st May 2014 |                | 014                                       | Scale:      |
| I                  | Drawn by:      |                                           | Drawing No. |