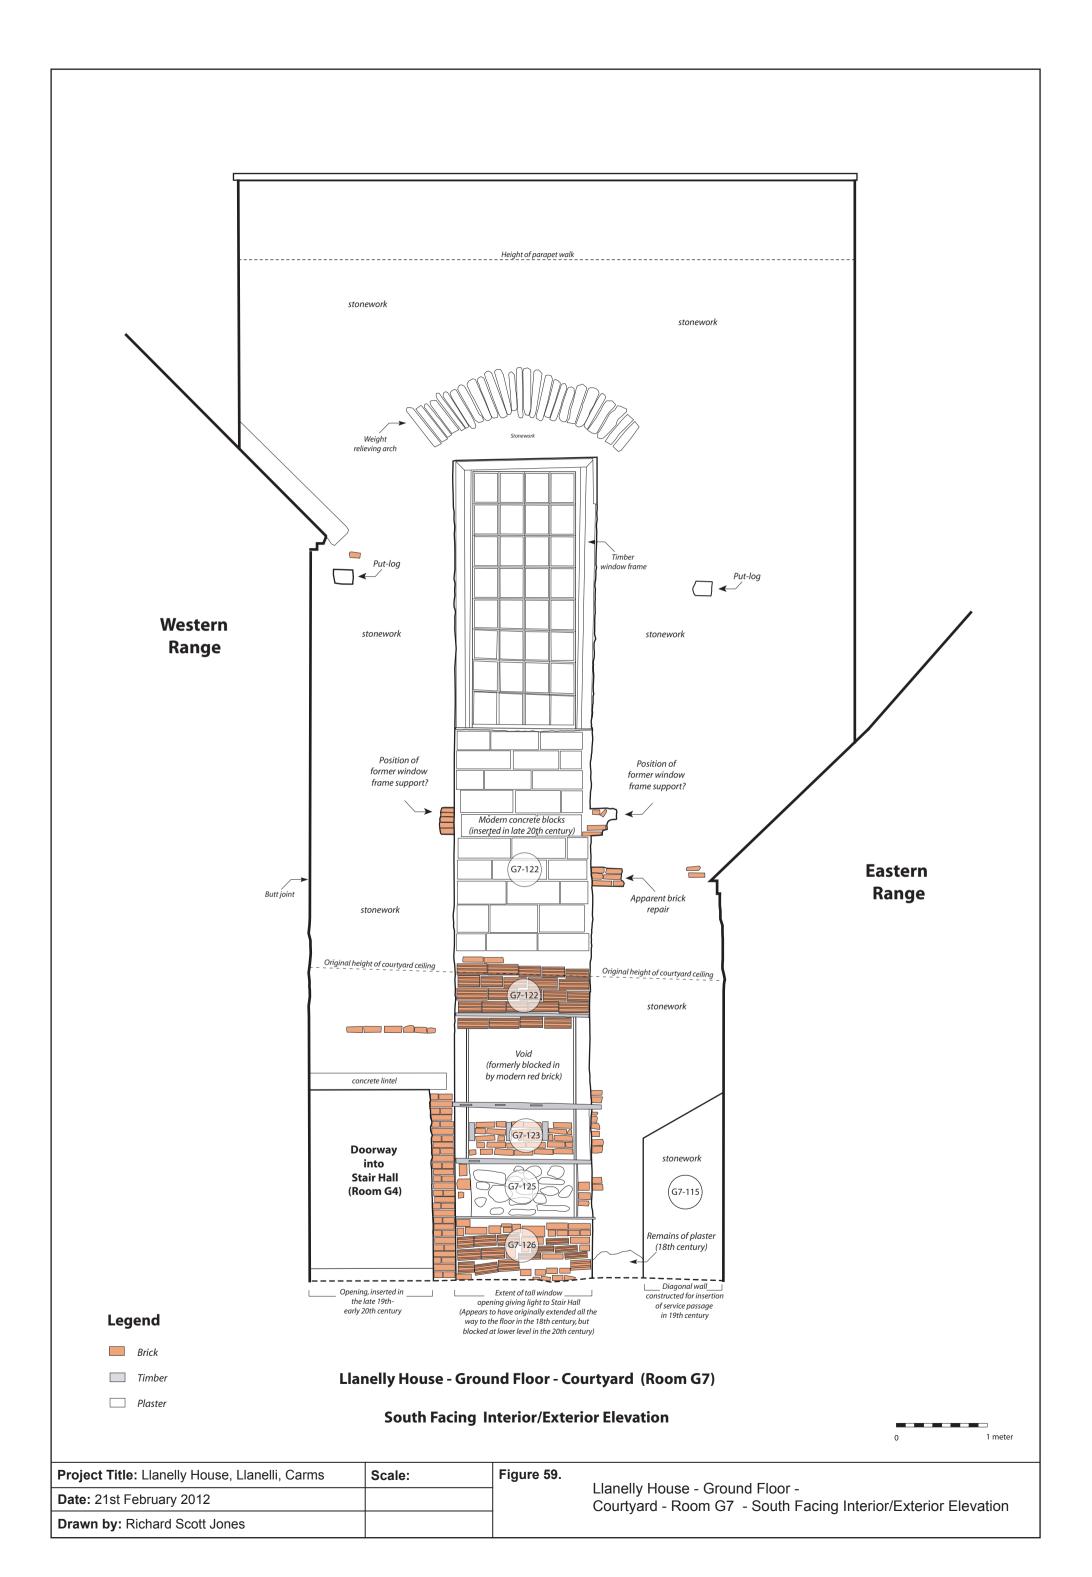

Llanelly House - Ground Floor (Room G8)

**South Facing Interior Elevation** 

Figure 66.

Llanelly House - Ground Floor - Room G8 - South Facing Interior Elevation