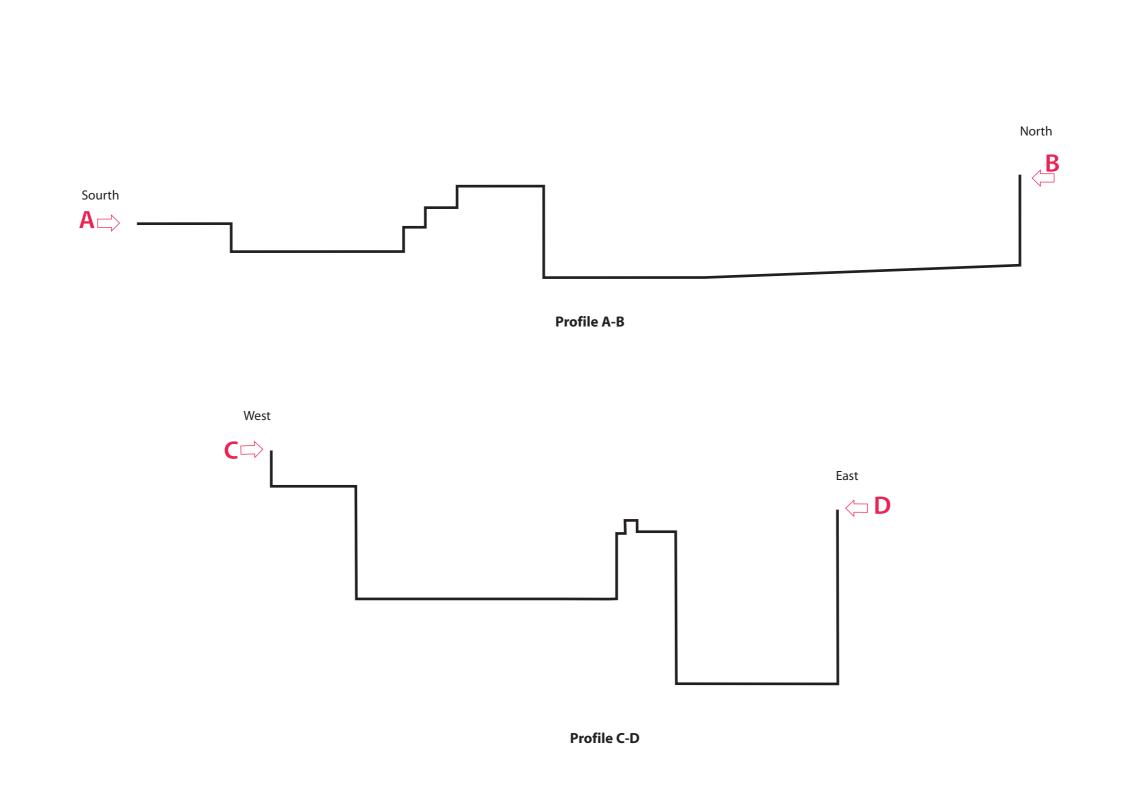

Figure 47.

Llanelly House - Stair Hall (Room G4) - Ground Plan following groundwork

Llanelly House - ROOM G4 (Ground Floor) - Stair Hall

- Ground Plan Profiles A-B and C-D -

Project Title: Llanelly House, Llanelli, Carms
Scale:

Date: 21st February 2012

Drawn by: Richard Scott Jones

Figure 48.

Llanelly House - ROOM G4 (Ground Floor) - Stair Hall - Ground Plan Profiles A-B and C-D -

Llanelly House - Room G5
West facing section of Trial Trench 3 (A-B)