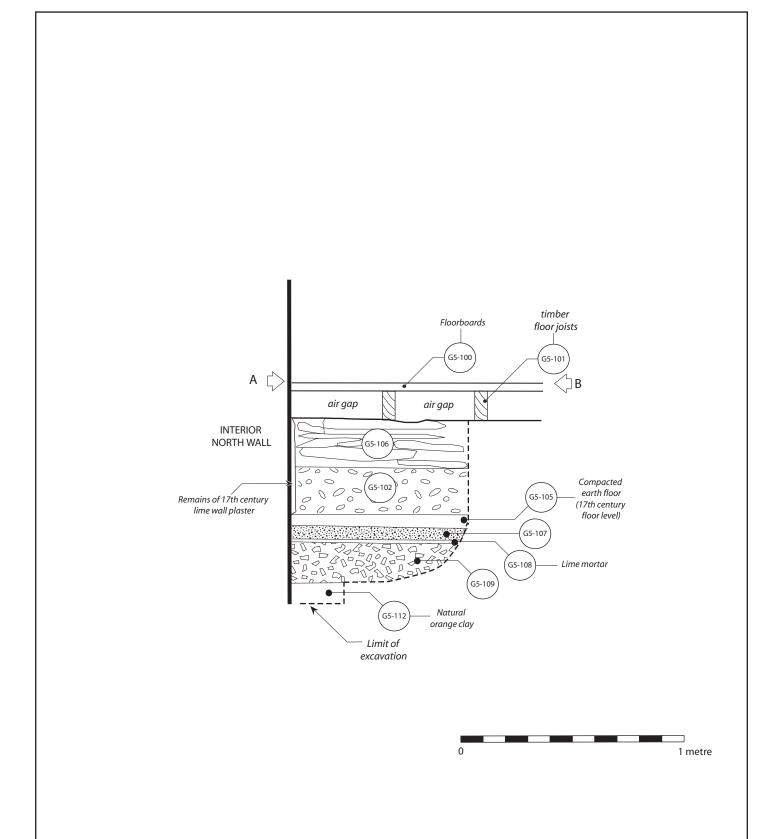

Date: 21st February 2012

Drawn by: Richard Scott Jones

Figure 48.

Llanelly House - ROOM G4 (Ground Floor) - Stair Hall - Ground Plan Profiles A-B and C-D -

Llanelly House - Room G5
West facing section of Trial Trench 3 (A-B)

| Project Title: Llanelly House, Llanelli, Carmarthenshire |        | Figure 53.                                      |
|----------------------------------------------------------|--------|-------------------------------------------------|
| Date: 17th November 2011                                 | Scale: | Llanelly House - (Room G5)                      |
| Drawn by: Richard Scott Jones                            |        | - West facing section of Trial Trench 3 (A-B) - |