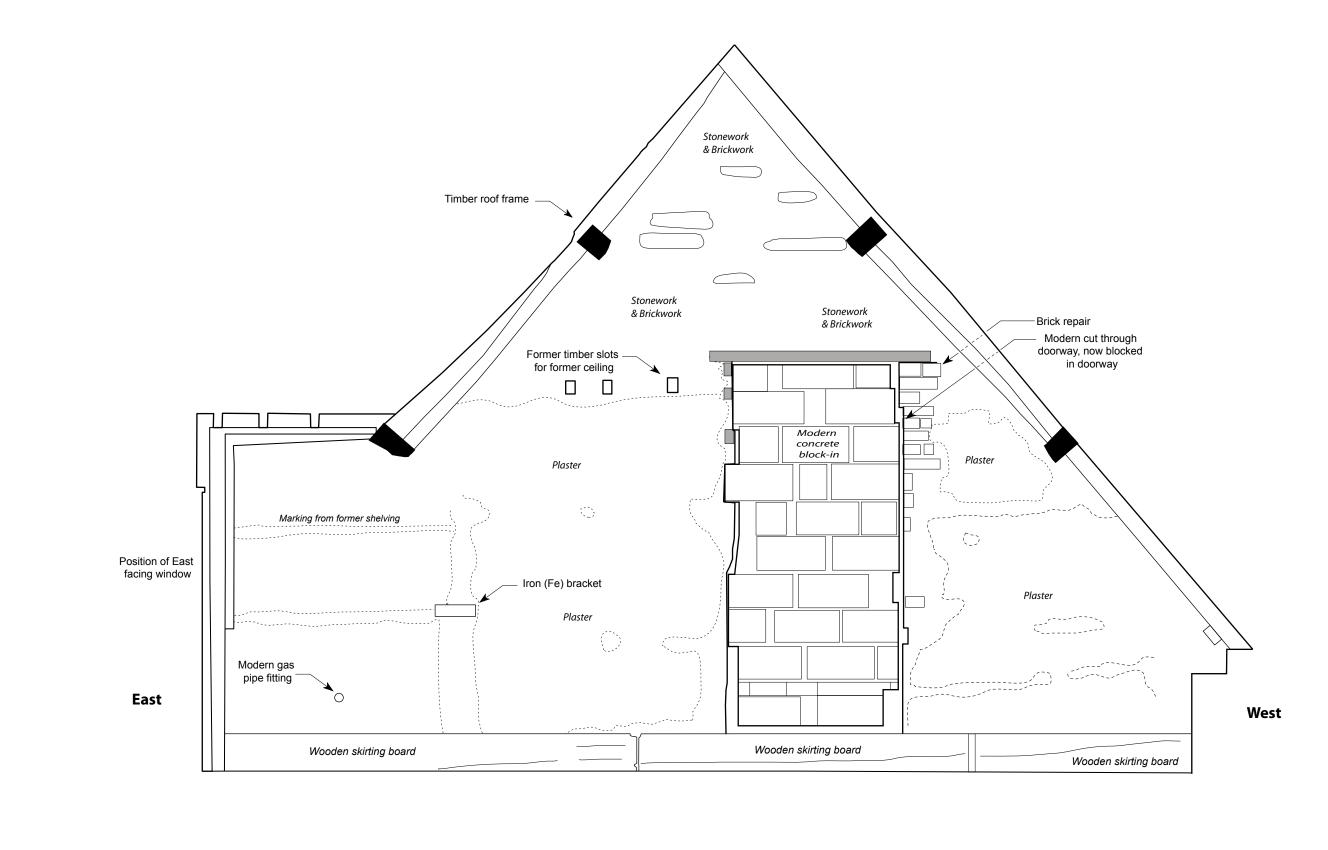

#### Figure 71.

Llanelly House - First Floor - Room F7 - East Facing Internal Elevation

**West Facing Internal Elevation** 

| Project Title: Lla    | Llanelly House, Llanelli, Carmarthenshire |             |  |  |  |  |  |  |
|-----------------------|-------------------------------------------|-------------|--|--|--|--|--|--|
| Date: 20th February 2 | 2014                                      | Scale:      |  |  |  |  |  |  |
| Drawn by: Richard     | Scott Jones                               | Drawing No. |  |  |  |  |  |  |