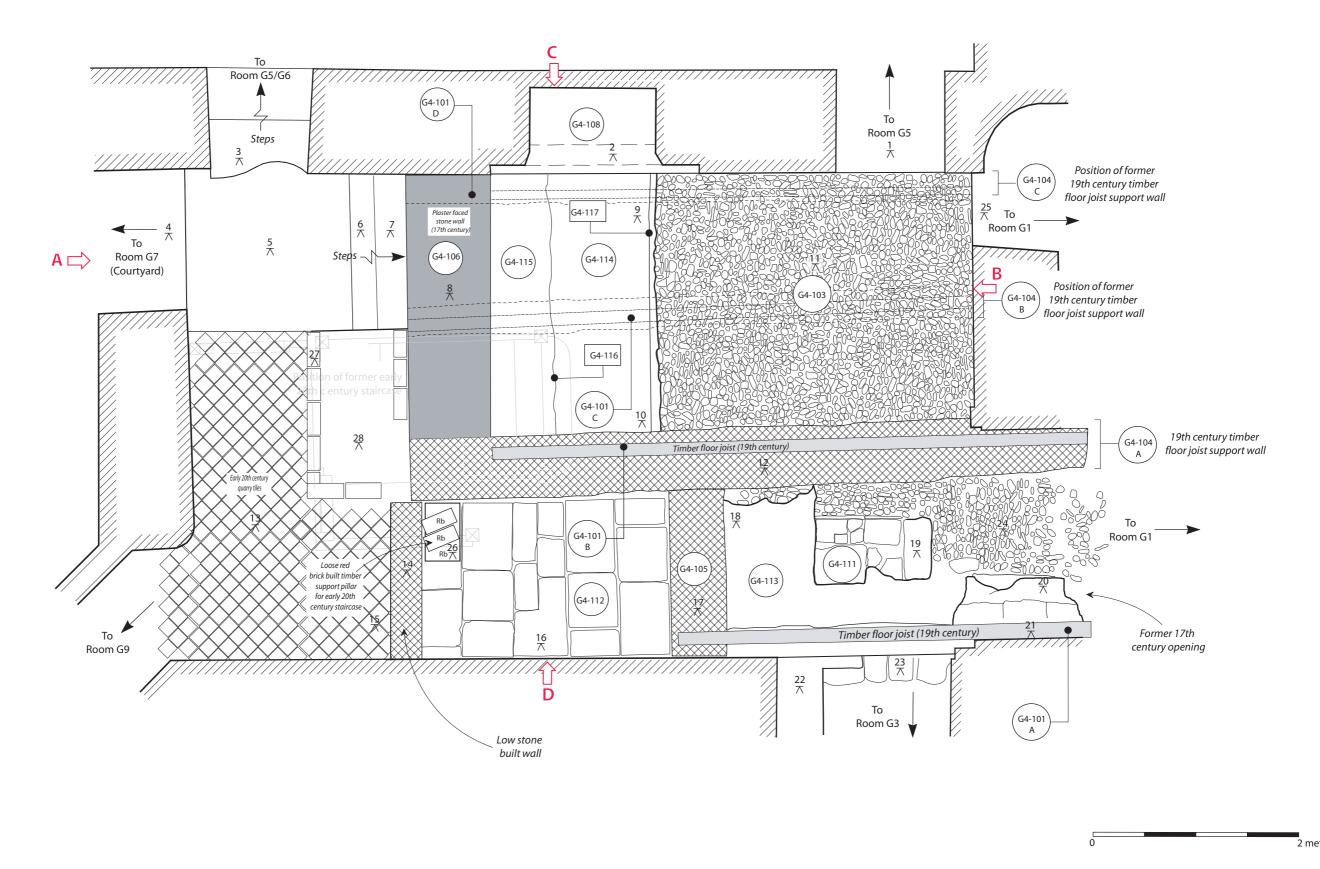

Description:

Llanelly House - Stair Hall (Room G4) - Ground Plan following groundwork

| Project Title: Llanelly House, Llanelli, Carms | Scale: |
|------------------------------------------------|--------|
| Date: 21st February 2012                       |        |
| Drawn by: Richard Scott Jones                  |        |

Figure 47.

Llanelly House - Stair Hall (Room G4) - Ground Plan following groundwork

Llanelly House - ROOM G4 (Ground Floor) - Stair Hall

- Ground Plan Profiles A-B and C-D -

Project Title: Llanelly House, Llanelli, Carms
Scale: