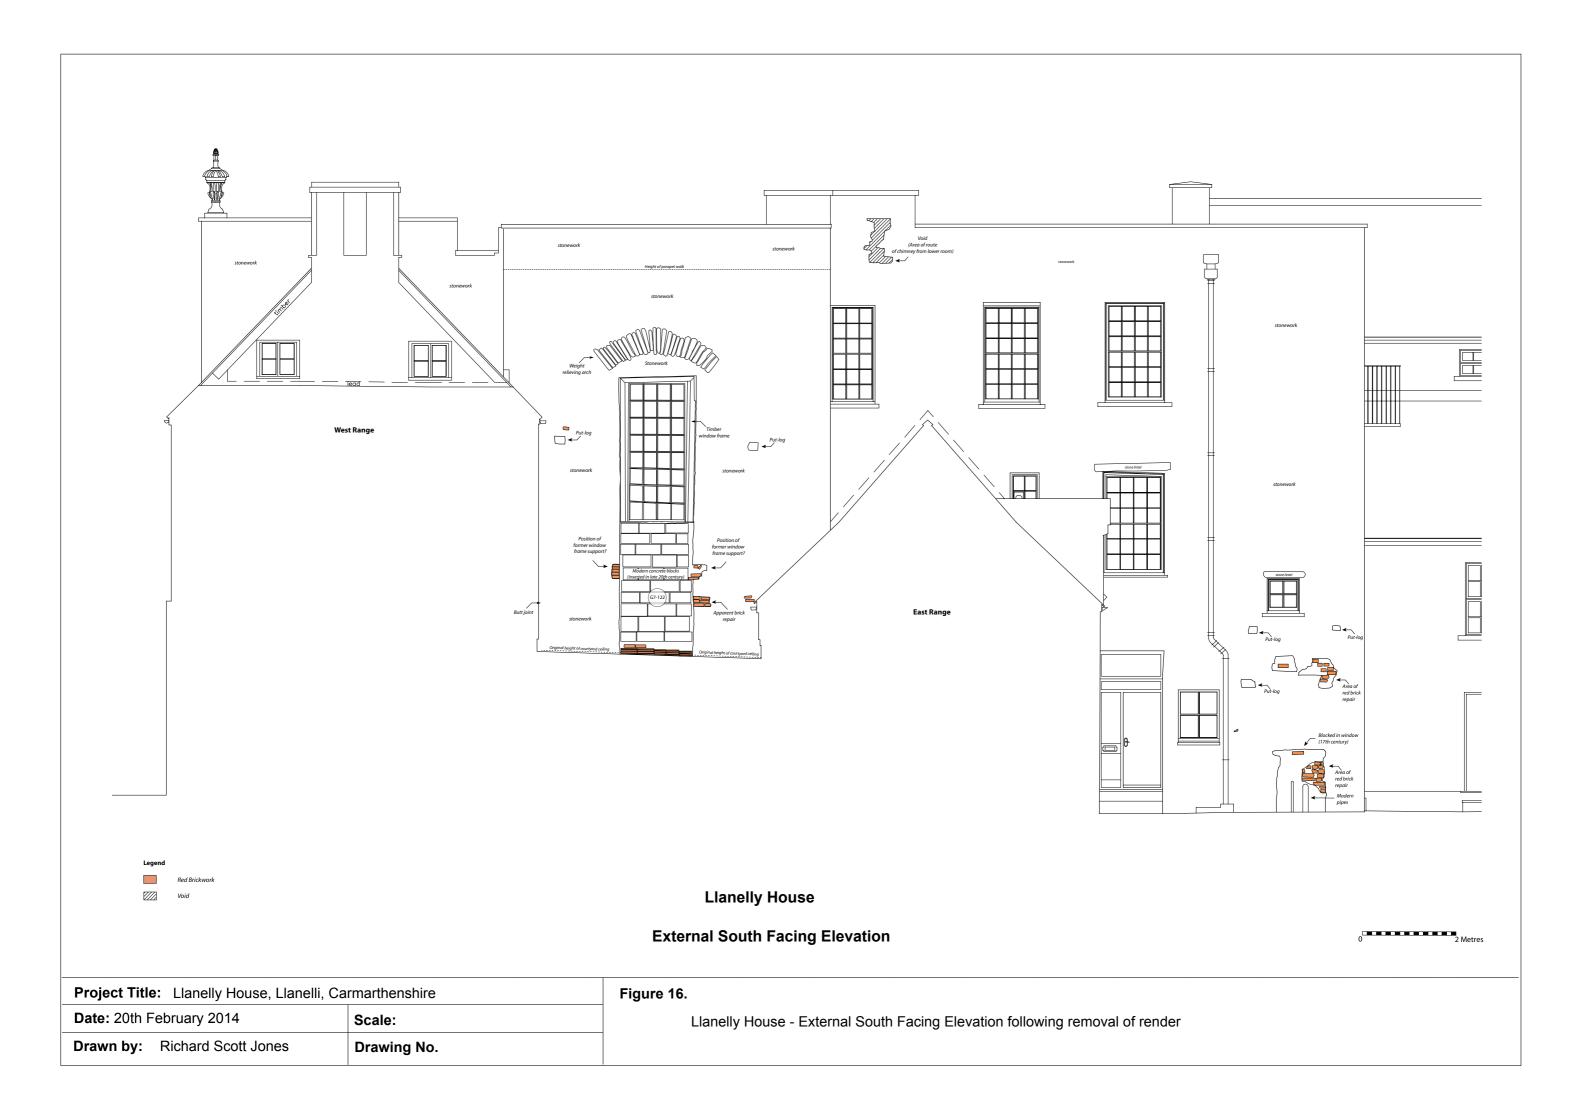

Figure 16. External south facing elevation plan

Figure 17. External west facing elevation plan

Figure 18. External east facing elevation plan.

Figure 19. ROOM G1 (The Great Hall) - Excavation Ground Plan