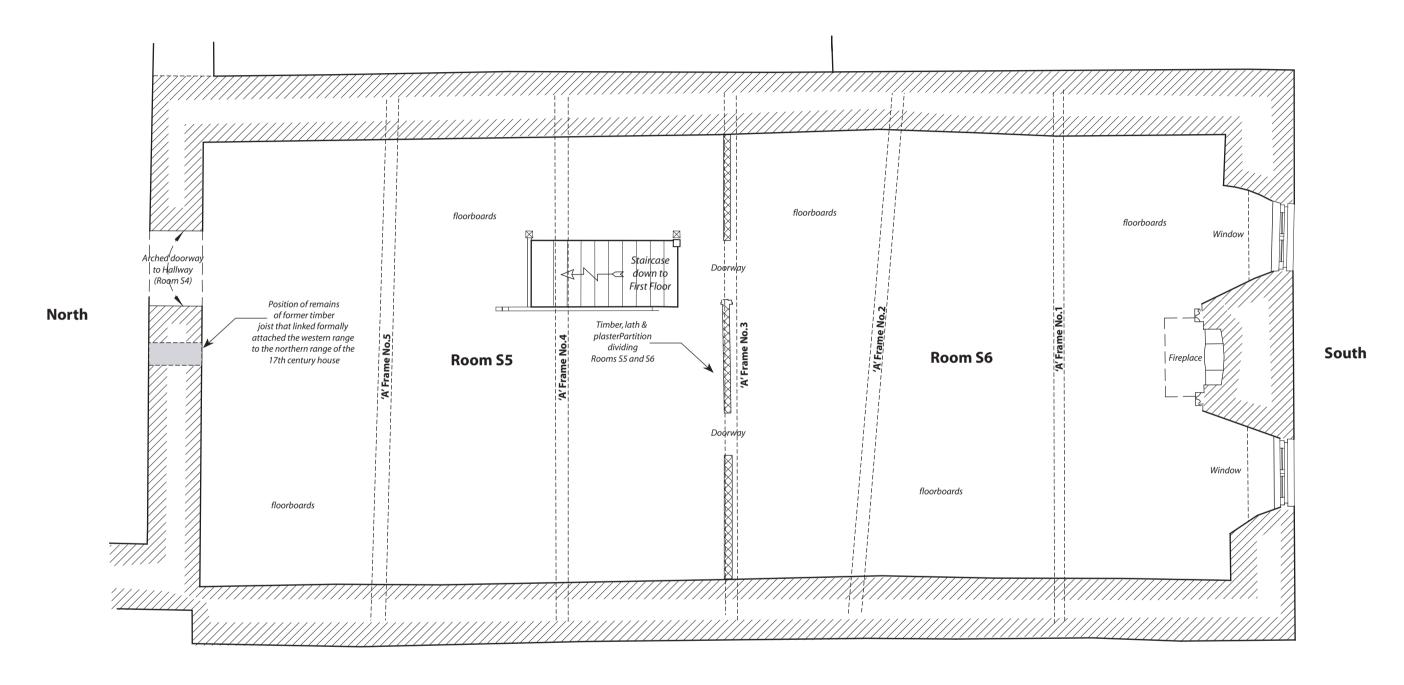

#### **Ground Plan**

0 2 Metres

| Project Title: Llanelly House, Llanelli, Carmarthenshire |                     |             |  |  |  |  |  |
|----------------------------------------------------------|---------------------|-------------|--|--|--|--|--|
| Date: 20th F                                             | ebruary 2014        | Scale:      |  |  |  |  |  |
| Drawn by:                                                | Richard Scott Jones | Drawing No. |  |  |  |  |  |

Figure 77.

Llanelly House - Second Floor - Ground Plan - Rooms S5 and S6 - Showing position of timber 'A' Frames.

Llanelly House - Second Floor (Room S5)