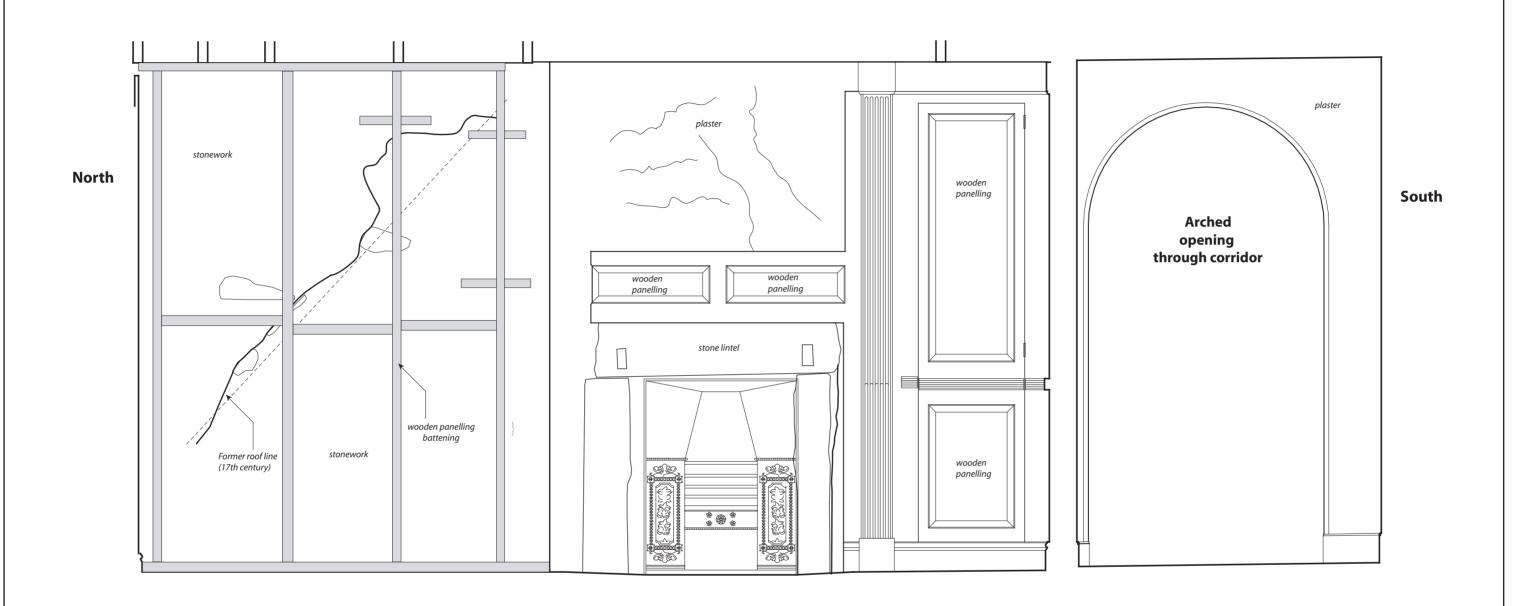

#### Figure 75.

Llanelly House - Second Floor - Room S2 - West Facing Internal Elevation

Lianelly House - Second Floor (Rooms S5 and S6)