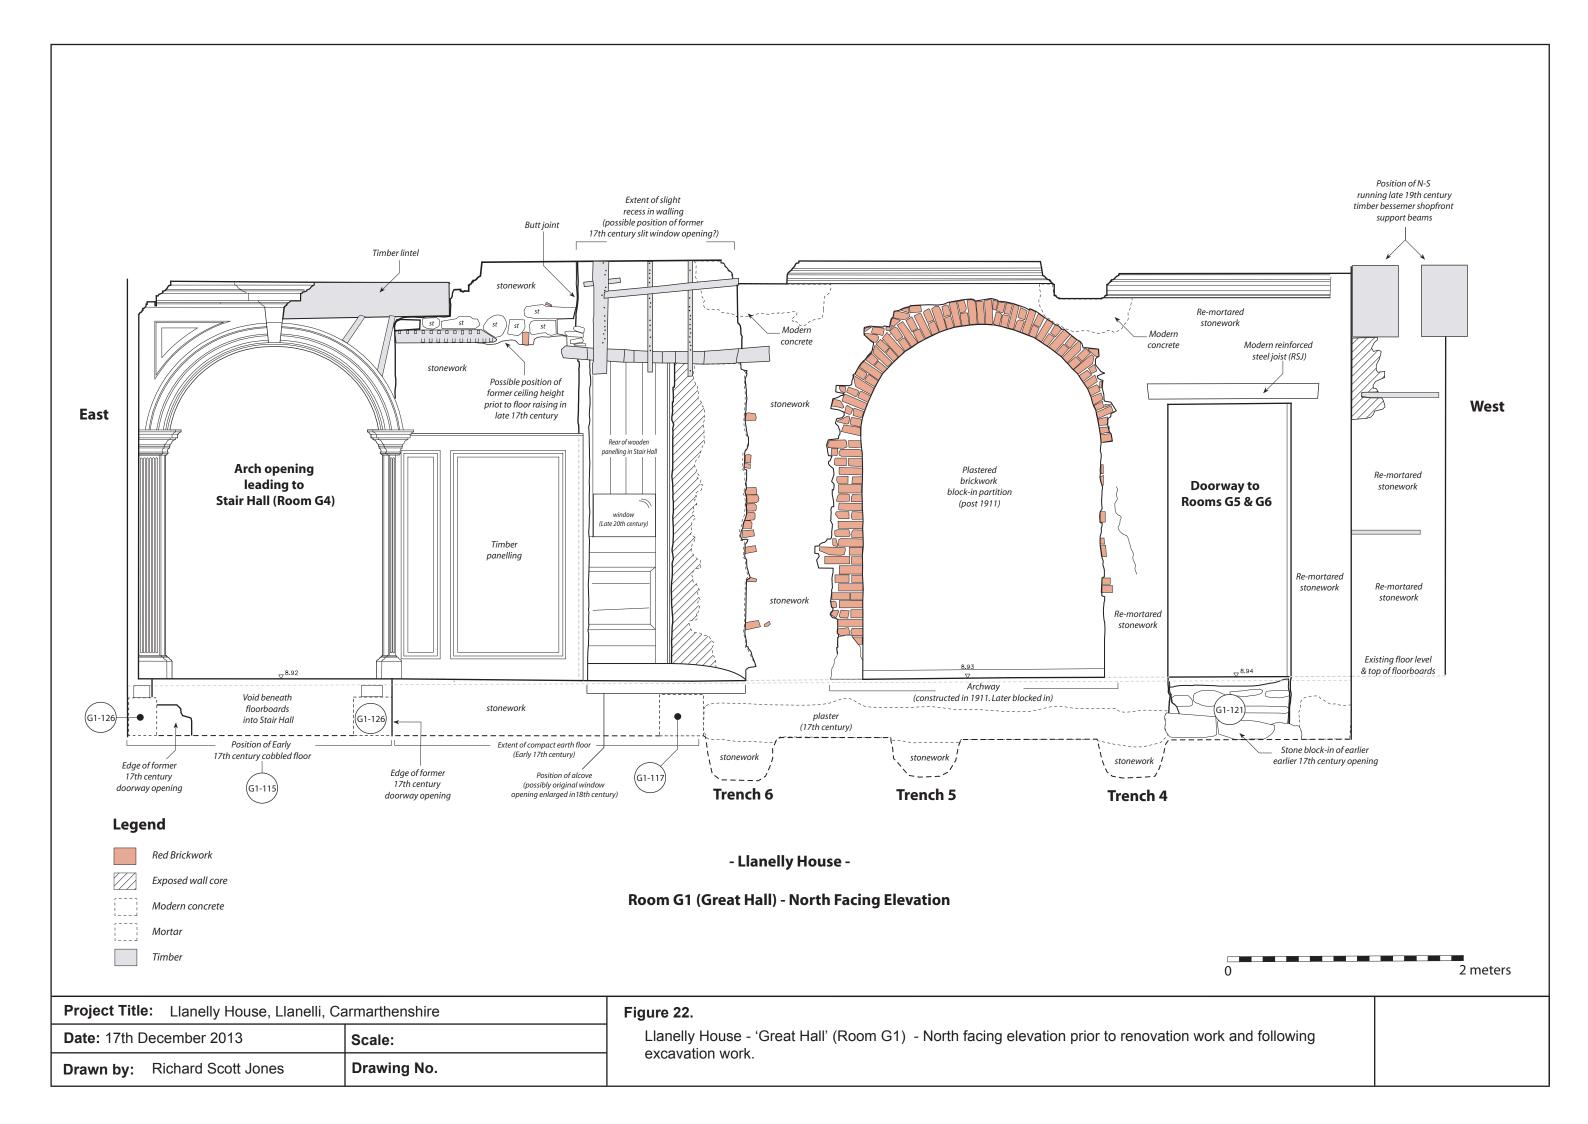

Figure 20. ROOM G1 (The Great Hall) - Section drawing A-B

Figure 21. ROOM G1 (The Great Hall) - Sections C-D and E-F

Figure 22. ROOM G1 (The Great Hall) - North facing internal elevation plan

Figure 23. ROOM G1 (The Great Hall) - South facing internal elevation plan

Lianelly House - Great Hall (Room G1) - Complete Ground Plan following groundwork