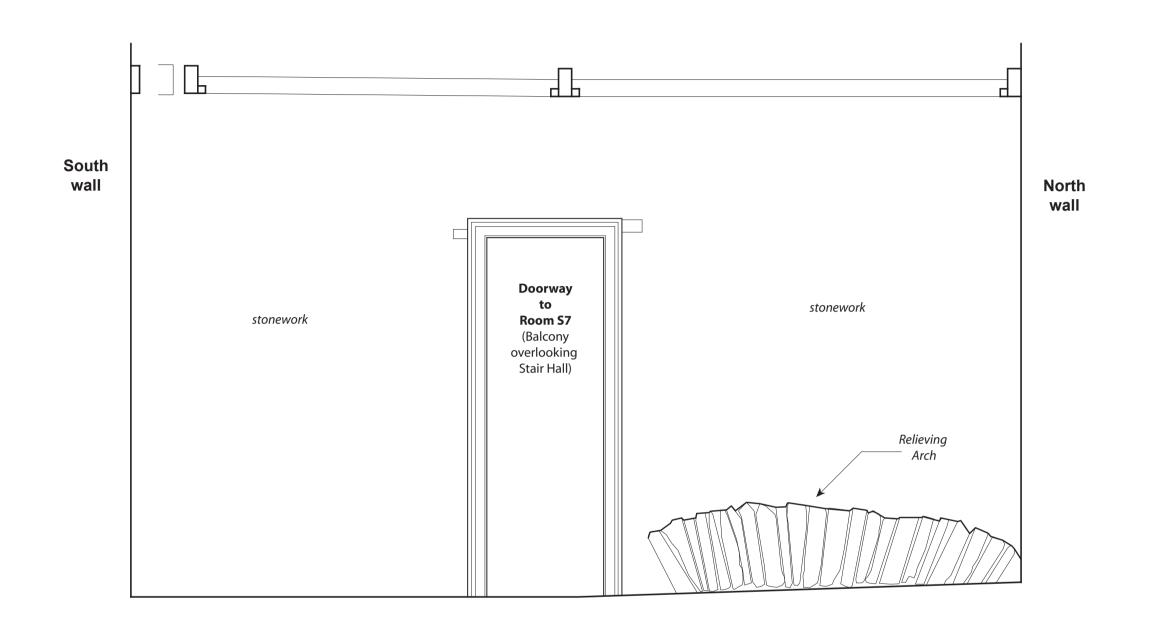

## Lianelly House - Second Floor (Room S2)

#### **West Facing Internal Elevation**

0 1 Metre

| Project Title: Llanelly House, Llanelli, Carmarthenshire |             |  |  |  |  |  |  |
|----------------------------------------------------------|-------------|--|--|--|--|--|--|
| Date: 20th February 2014                                 | Scale:      |  |  |  |  |  |  |
| Drawn by: Richard Scott Jones                            | Drawing No. |  |  |  |  |  |  |

#### Figure 75.

Llanelly House - Second Floor - Room S2 - West Facing Internal Elevation

Lianelly House - Second Floor (Rooms S5 and S6)