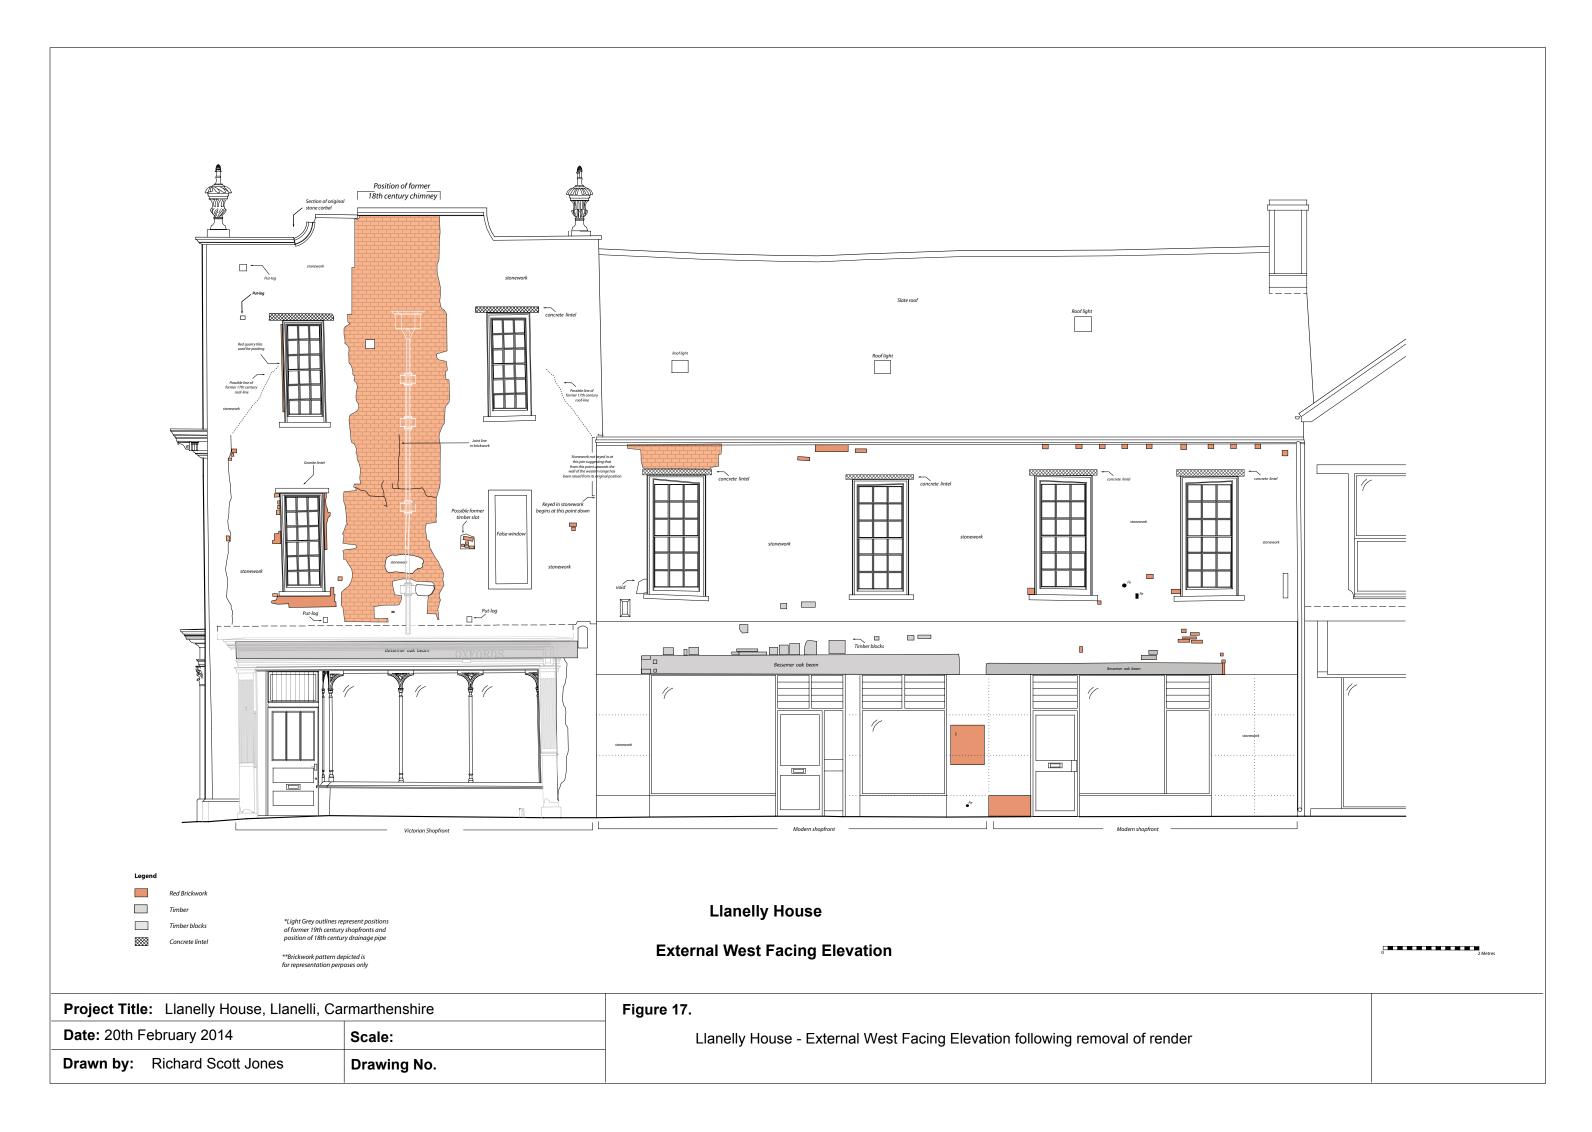

Figure 16. External south facing elevation plan

Figure 17. External west facing elevation plan

Figure 18. External east facing elevation plan.

Figure 19. ROOM G1 (The Great Hall) - Excavation Ground Plan