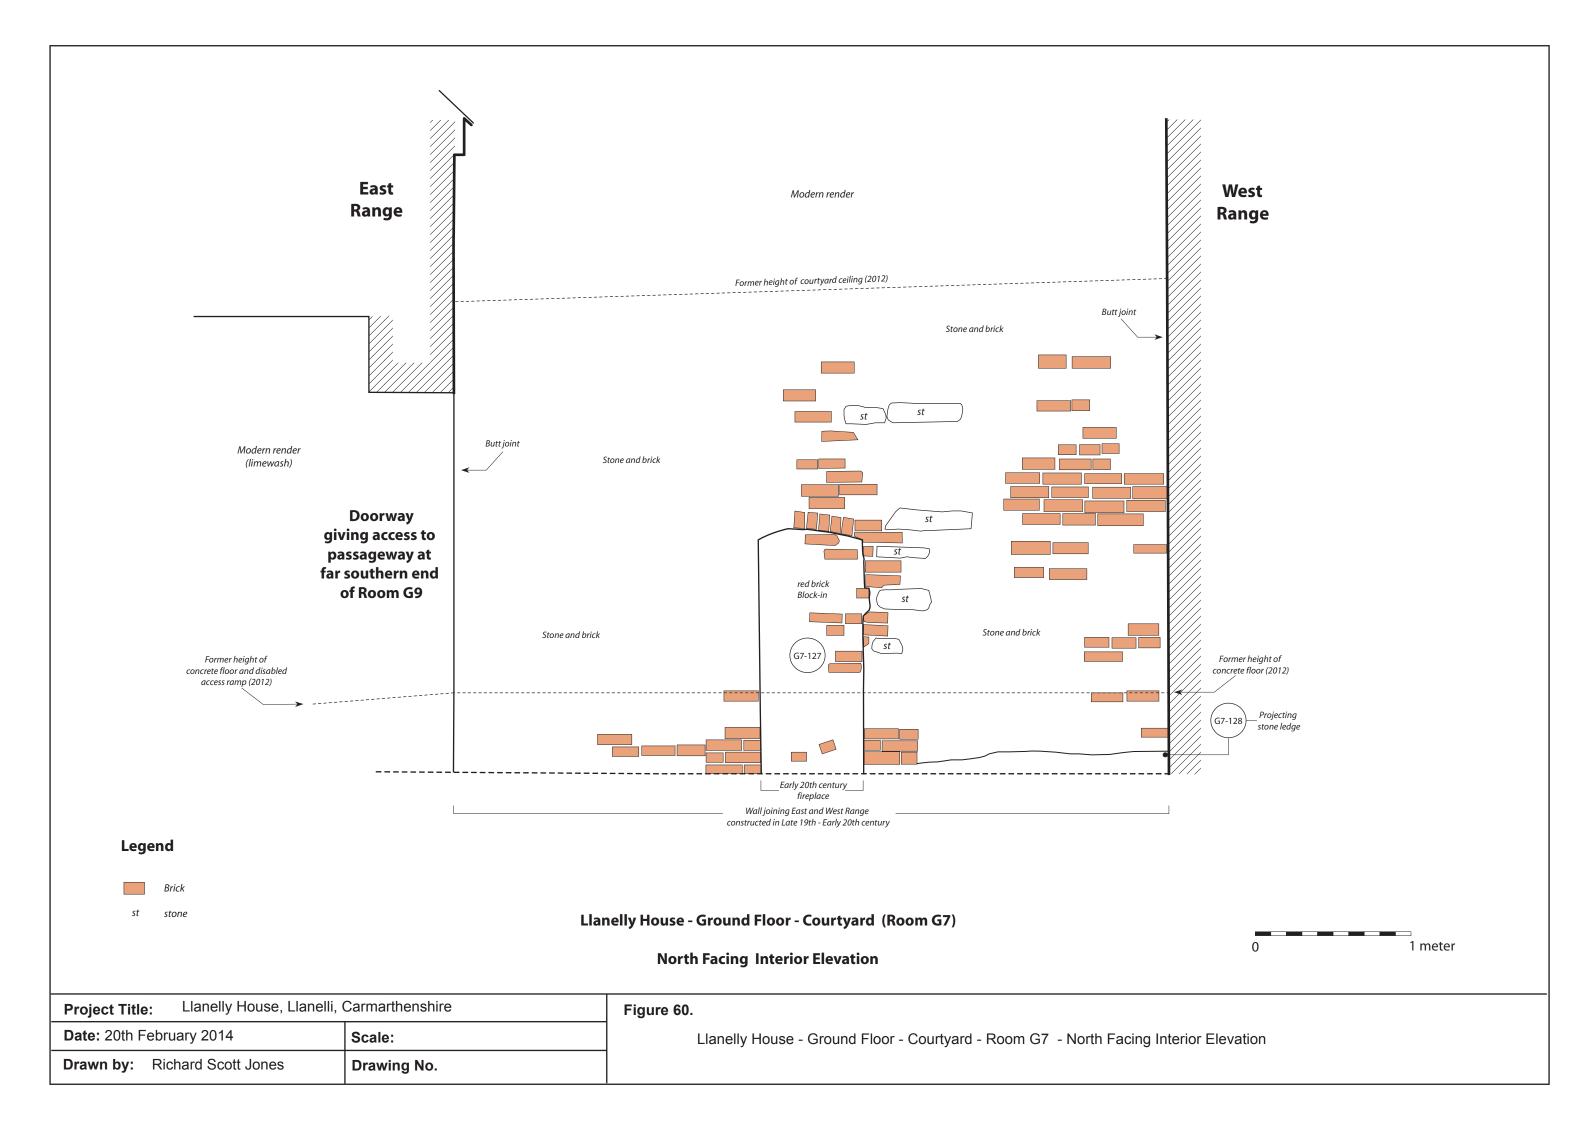

| Project Title: Lianelly House, Lianelli, Carmarthenshire |             | Figure 64.                                                                     |
|----------------------------------------------------------|-------------|--------------------------------------------------------------------------------|
| Date: 20th February 2014                                 | Scale:      | Llanelly House - Ground Floor - Rooms G8 & G9 - East Facing Interior Elevation |
| Drawn by: Richard Scott Jones                            | Drawing No. |                                                                                |

| Project Title: Llanelly House, Llanelli, Carmarthenshire | Figure 65.                                                                       |
|----------------------------------------------------------|----------------------------------------------------------------------------------|
| Date: 26th September 2011 Scale:                         | Llanelly House - Ground floor - Rooms G8 and G9 - West Facing Interior Elevation |
| Drawn by: Richard Scott Jones Drawing No.                |                                                                                  |