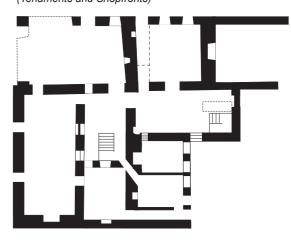

Llanelly House - ON-CENTRE Survey Second Floor Ground Plan of Llanelly House (2004) - Room Index Plan

A) Map of Llanelli town as it was in 1761. Based on a map traced by Evan Evans of Llanelli. Llanelly House is marked as No.3 with gardens marked as No.4.