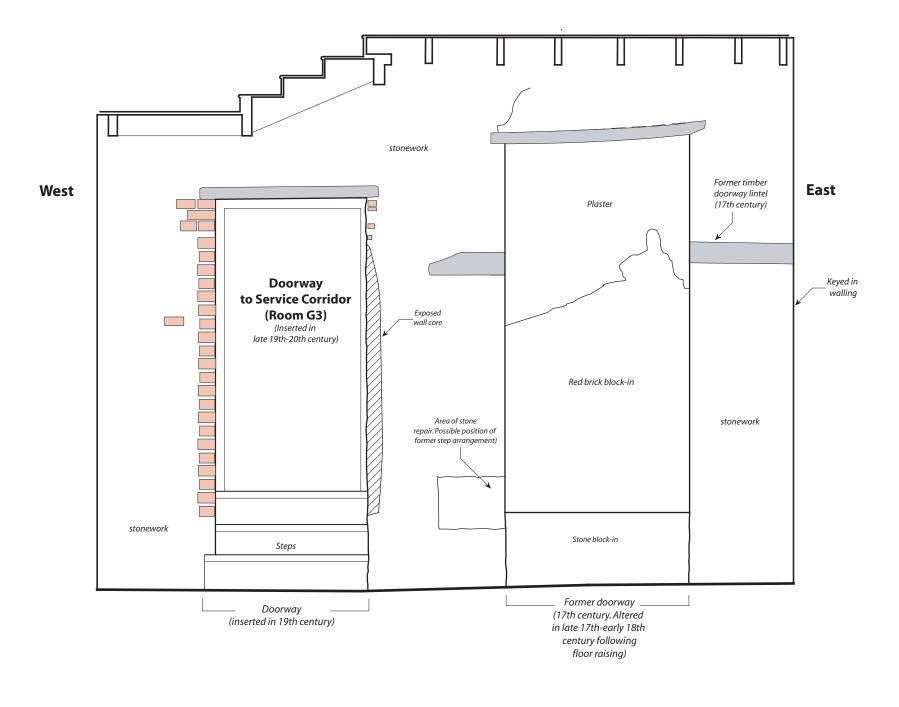

## **North Facing Elevation**

|  | 0 2 N | Metres |
|--|-------|--------|
|  |       |        |
|  |       |        |
|  |       |        |

| Project Title: Llanelly House, Llanelli, Carmarthenshire |             | Figure 67.                                                       |
|----------------------------------------------------------|-------------|------------------------------------------------------------------|
| Date: 20th February 2014 Scale:                          |             | Llanelly House - Second Floor - Room F5 - North Facing Elevation |
| Drawn by: Richard Scott Jones                            | Drawing No. |                                                                  |