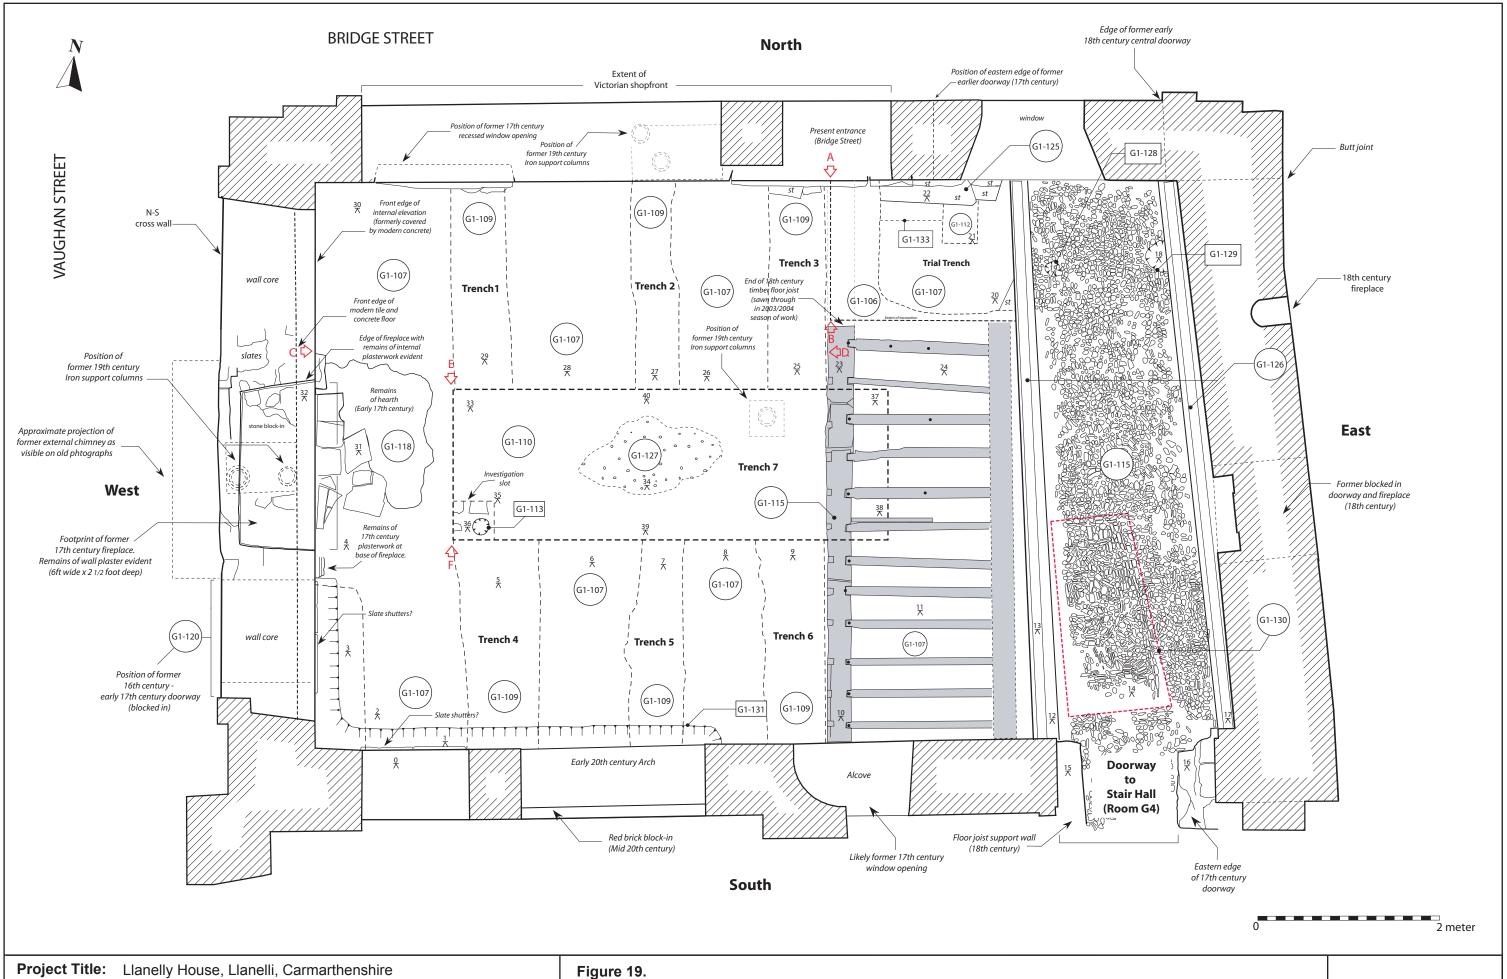

Figure 16. External south facing elevation plan

Figure 17. External west facing elevation plan

Figure 18. External east facing elevation plan.

Figure 19. ROOM G1 (The Great Hall) - Excavation Ground Plan