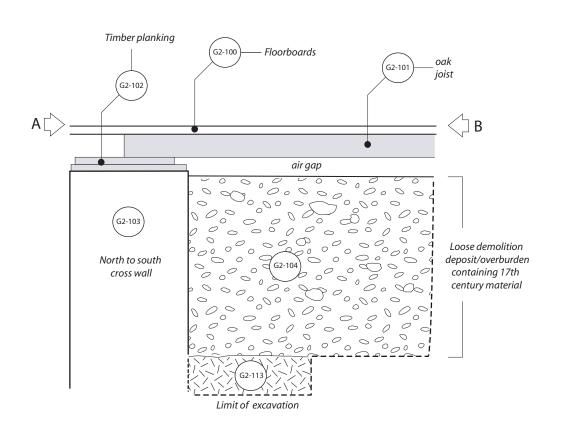

Llanelly House - Room G2 - Ground Plan following excavation work for floor support trenches.

| Project Title: Llanelly House, Llanelli, C | armarthenshire | Figure 30.                                       |  |
|--------------------------------------------|----------------|--------------------------------------------------|--|
| Date: 1st May 2014 Scale:                  |                | Llanelly House - Room G2 - East facing elevation |  |
| Drawn by: Richard Scott Jones              | Drawing No.    |                                                  |  |

# Sir Thomas Stepney's Study (Room G2)