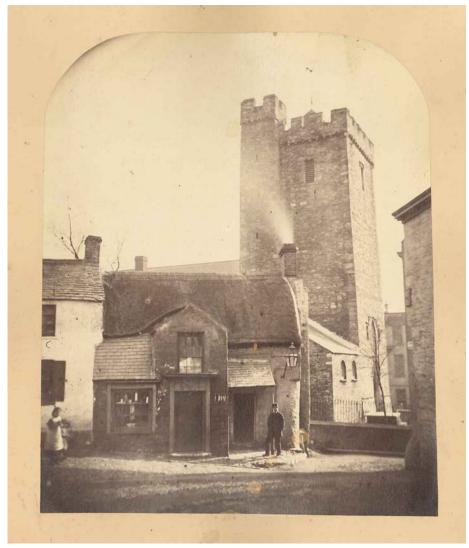

A) Early plate photograph of c. 1880. Shows former house on north side of Llanel Parish Church enclosure, now demolished. In the background is part of the northfacing elevation of Llanelly House.

B) Early plate photograph of c.1910 showing Bridge Street with north facing elevation of Llanelly House in view with shop-fronts. Looking eastwards.