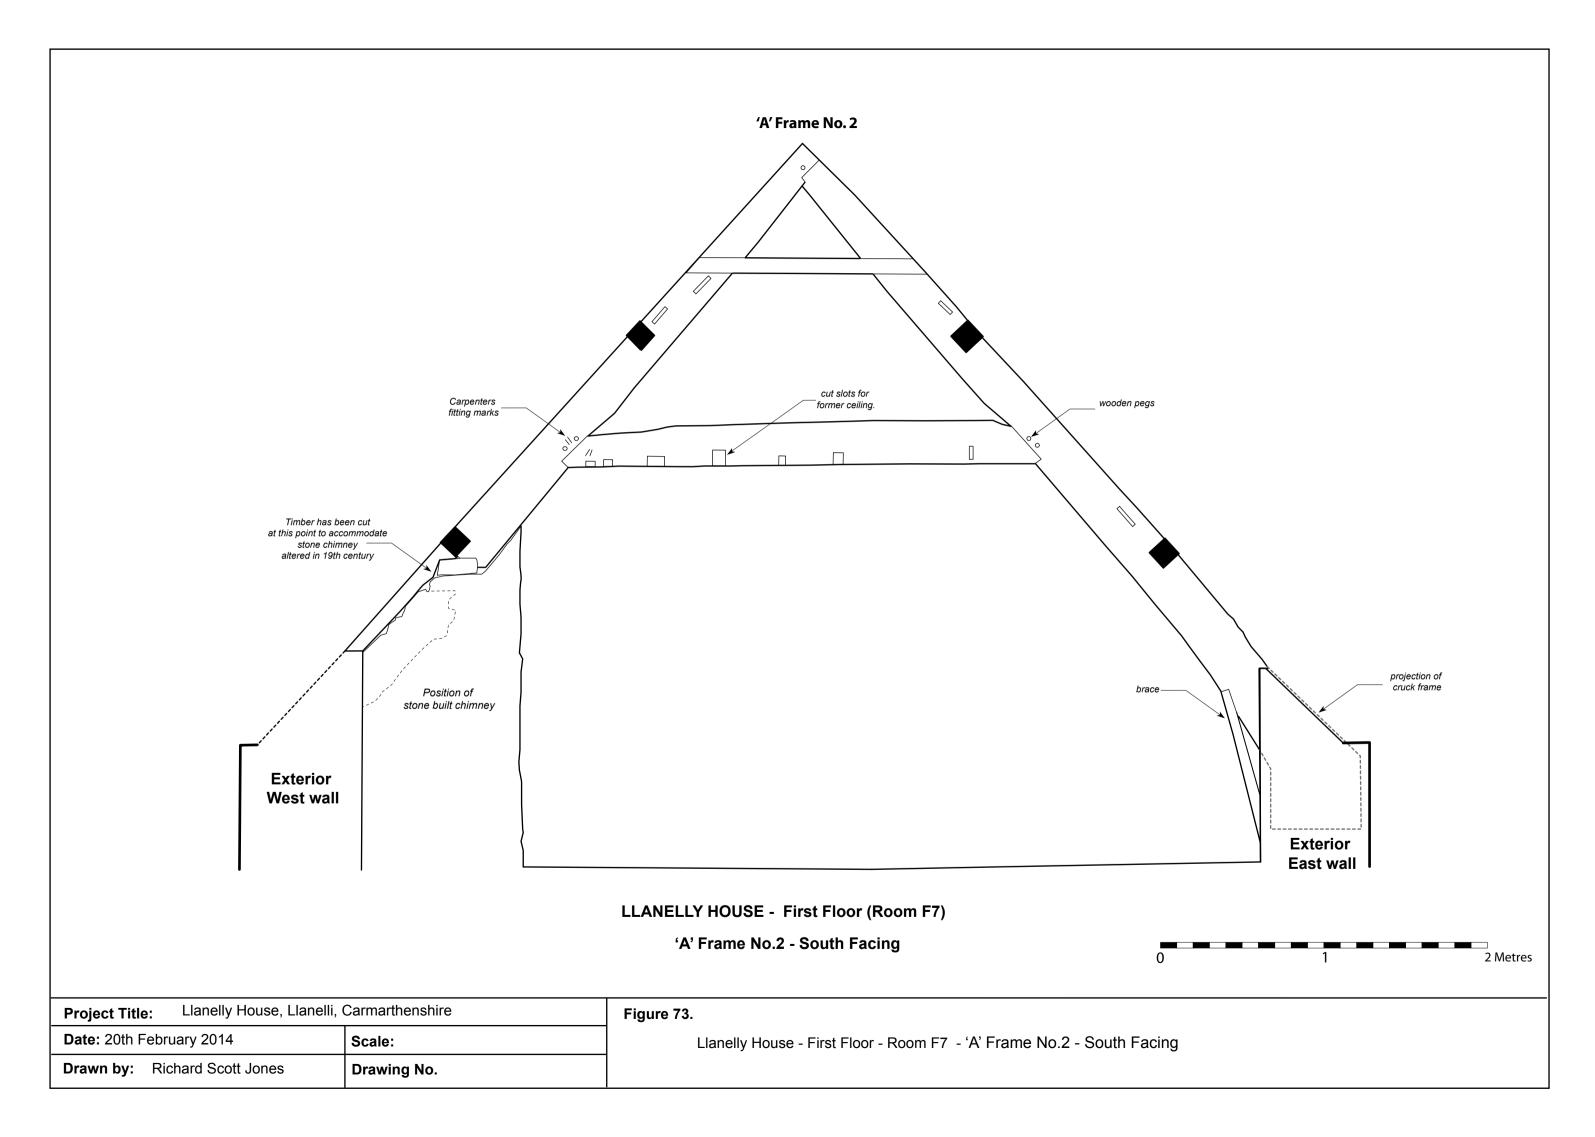

Figure 79.

Llanelly House - Second Floor - Room S5 - 'A' Frame No. 4 - North Facing

Llanelly House - Second Floor (Room S5)

'A' Frame No. 5 - North Facing

| Project Title: Llanelly House, Llanelli, Carmarthenshire |             | Figure 80.                                                               |
|----------------------------------------------------------|-------------|--------------------------------------------------------------------------|
| Date: 20th February 2014                                 | Scale:      | Llanelly House - Second Floor - Room S5 - 'A' Frame No. 5 - North Facing |
| Drawn by: Richard Scott Jones                            | Drawing No. |                                                                          |