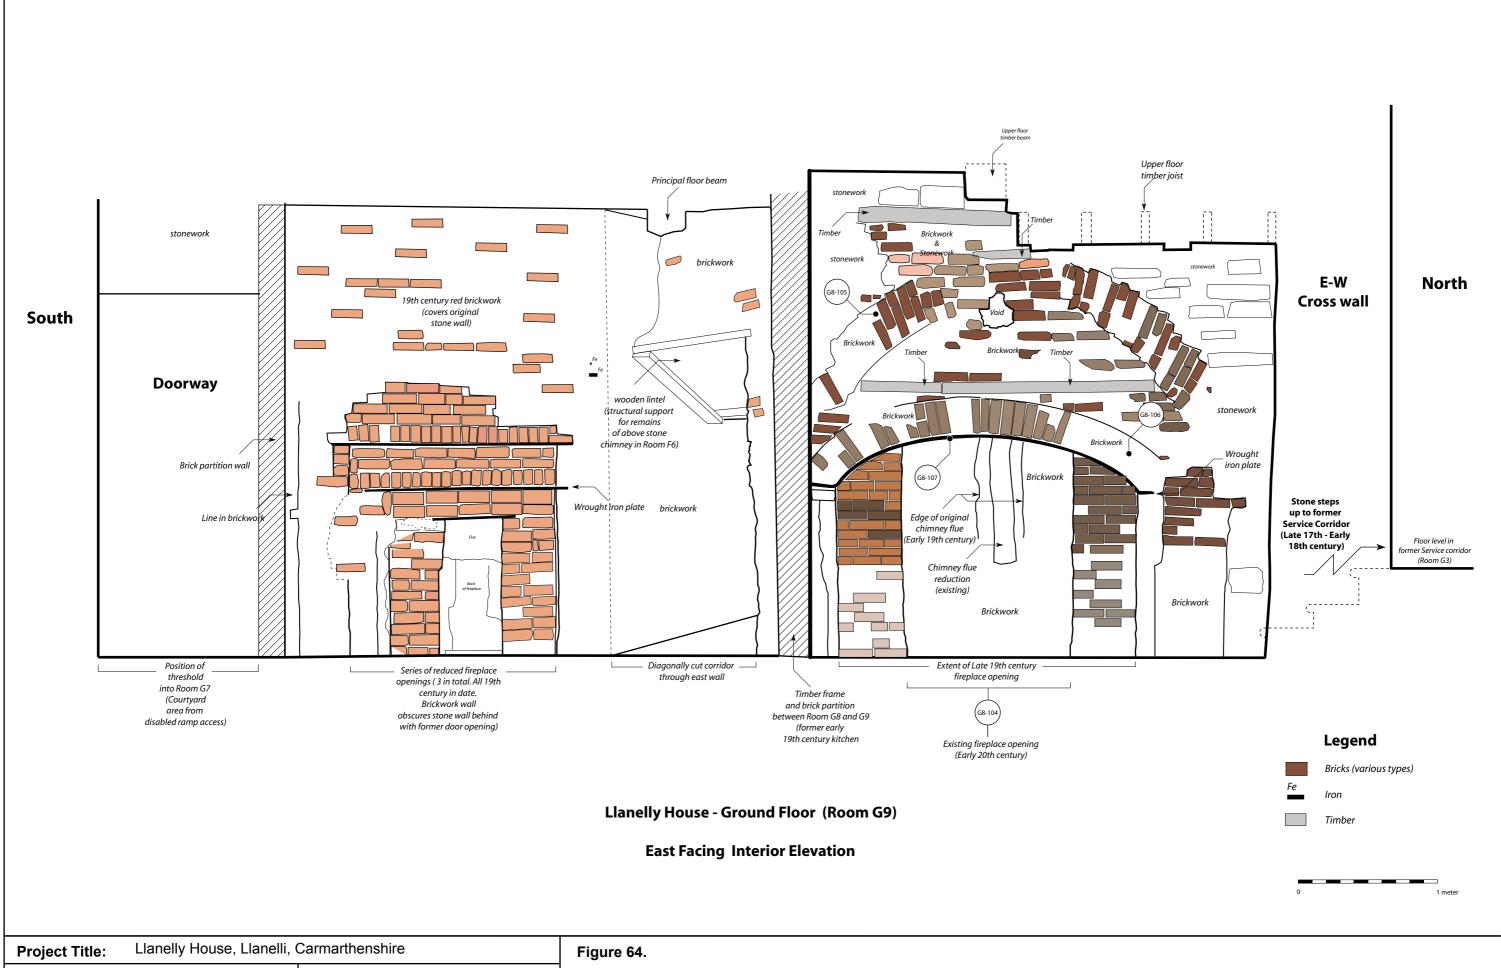

| Project Title: Lianelly House, Lianelli, Carmarthenshire |             | Figure 64.                                                                     |
|----------------------------------------------------------|-------------|--------------------------------------------------------------------------------|
| Date: 20th February 2014                                 | Scale:      | Llanelly House - Ground Floor - Rooms G8 & G9 - East Facing Interior Elevation |
| Drawn by: Richard Scott Jones                            | Drawing No. |                                                                                |