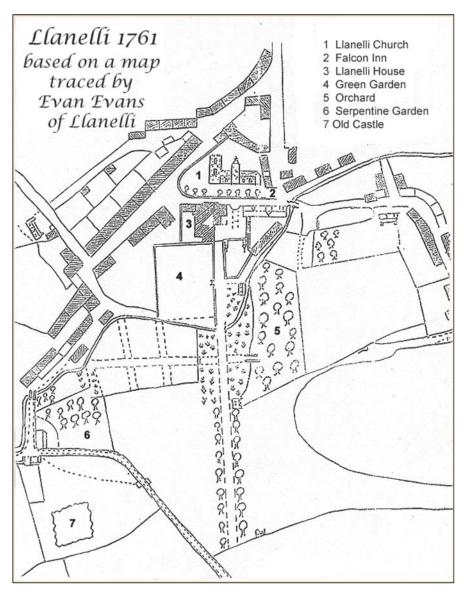

Llanelly House - ON-CENTRE Survey Second Floor Ground Plan of Llanelly House (2004) - Room Index Plan

A) Map of Llanelli town as it was in 1761. Based on a map traced by Evan Evans of Llanelli. Llanelly House is marked as No.3 with gardens marked as No.4.

Figure 7.

Llanelly House - Copies of Llanelli Town plans dated 1761 and 1815

| Project Title:  | Llanelly House, Llanelli, Carmarthenshire |             |
|-----------------|-------------------------------------------|-------------|
| Date: 1st May 2 | 2014                                      | Scale:      |
| Drawn by:       |                                           | Drawing No. |