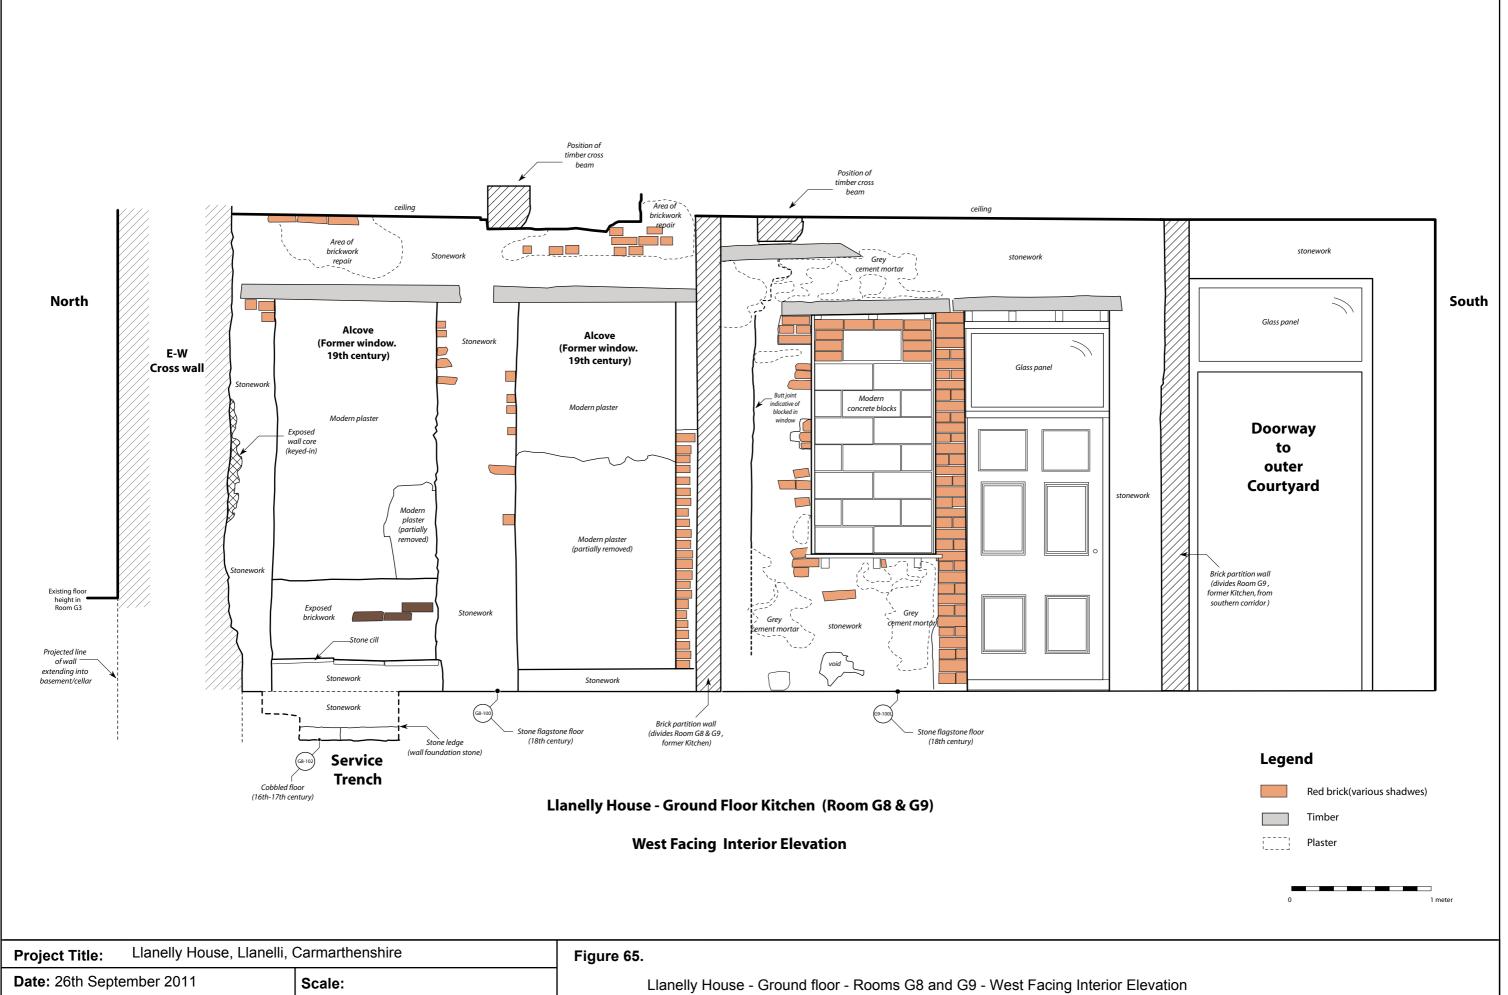

| Project Title: Llanelly House, Llanelli, Carmarthenshire | Figure 65.                                                                       |
|----------------------------------------------------------|----------------------------------------------------------------------------------|
| Date: 26th September 2011 Scale:                         | Llanelly House - Ground floor - Rooms G8 and G9 - West Facing Interior Elevation |
| Drawn by: Richard Scott Jones Drawing No.                |                                                                                  |