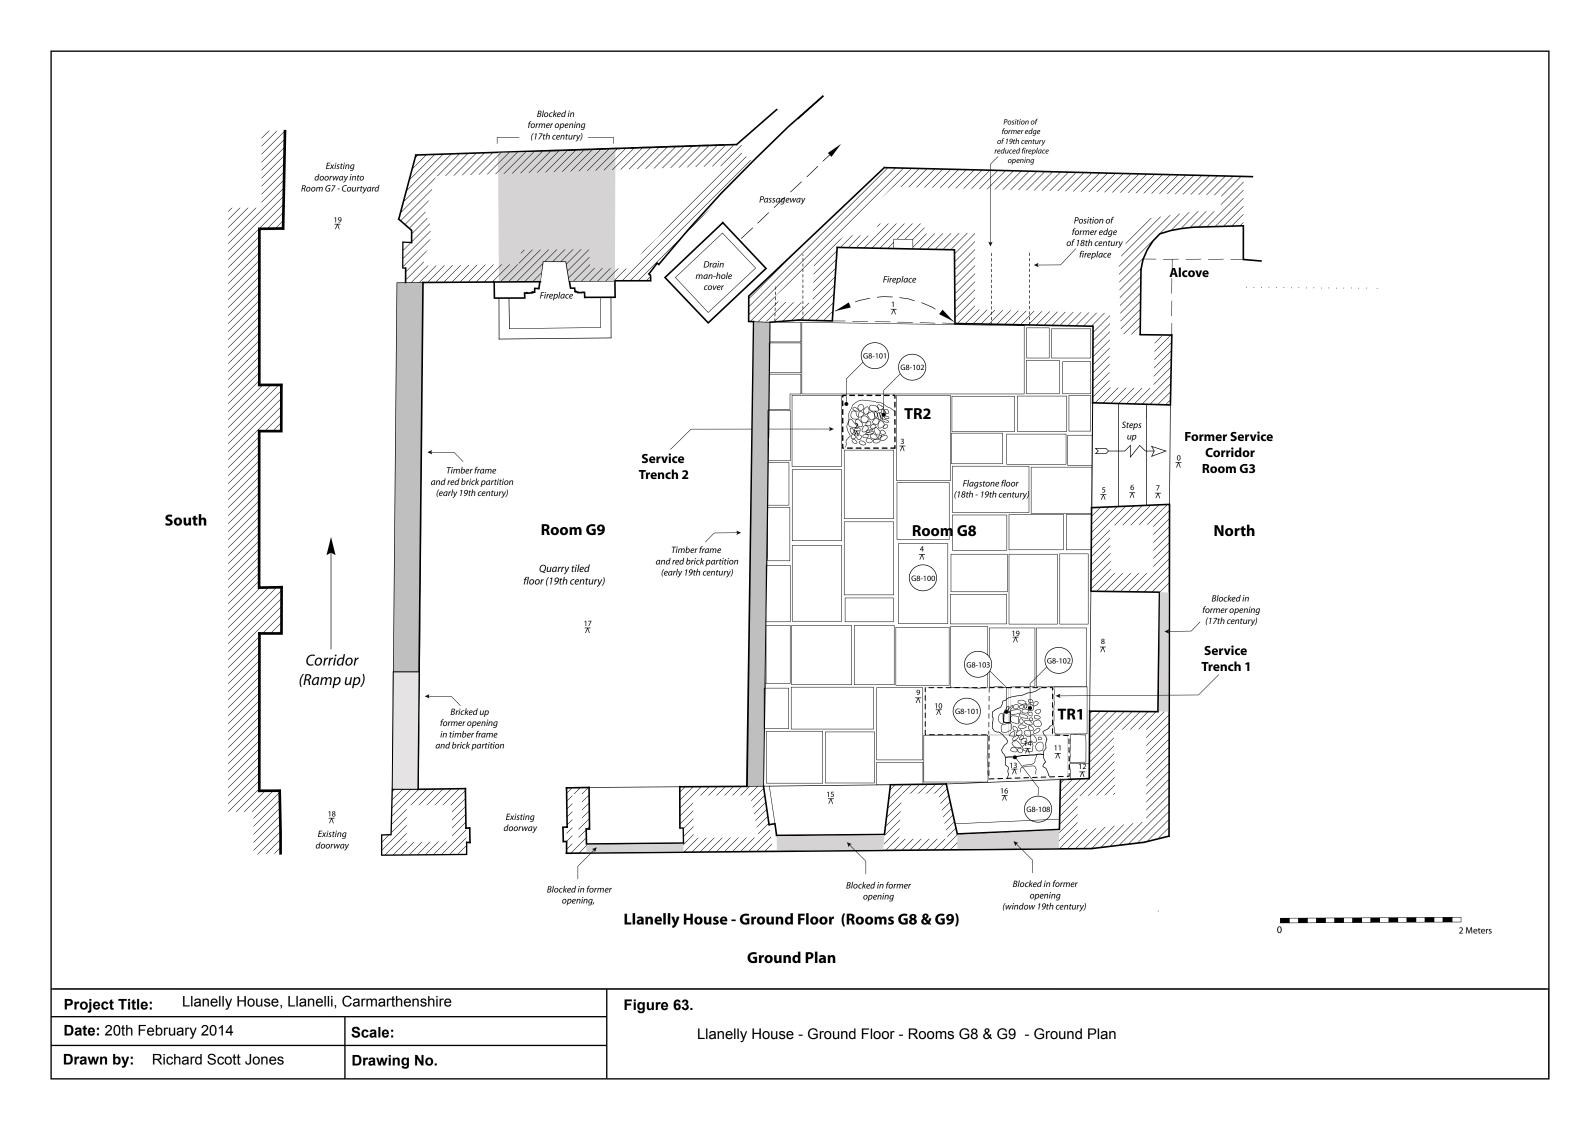

| Project Title: Lianelly House, Lianelli, Carmarthenshire |             | Figure 64.                                                                     |
|----------------------------------------------------------|-------------|--------------------------------------------------------------------------------|
| Date: 20th February 2014                                 | Scale:      | Llanelly House - Ground Floor - Rooms G8 & G9 - East Facing Interior Elevation |
| Drawn by: Richard Scott Jones                            | Drawing No. |                                                                                |