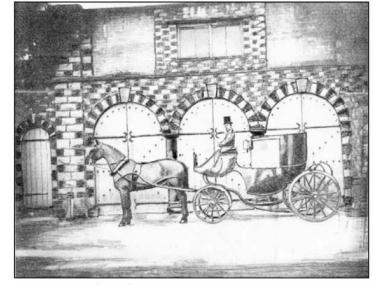

B) Painting dated c. 1854 depicting Bridge Street, Llanelli Parish Church and Llanelly House. Looking east.

C) Pencil sketch of rear of Llanelly House dated c. 1827-1850. Appears to show east facing elevation of eastern range of house, suggesting that this building was used as a stable and coach house in the early - mid 19th century.