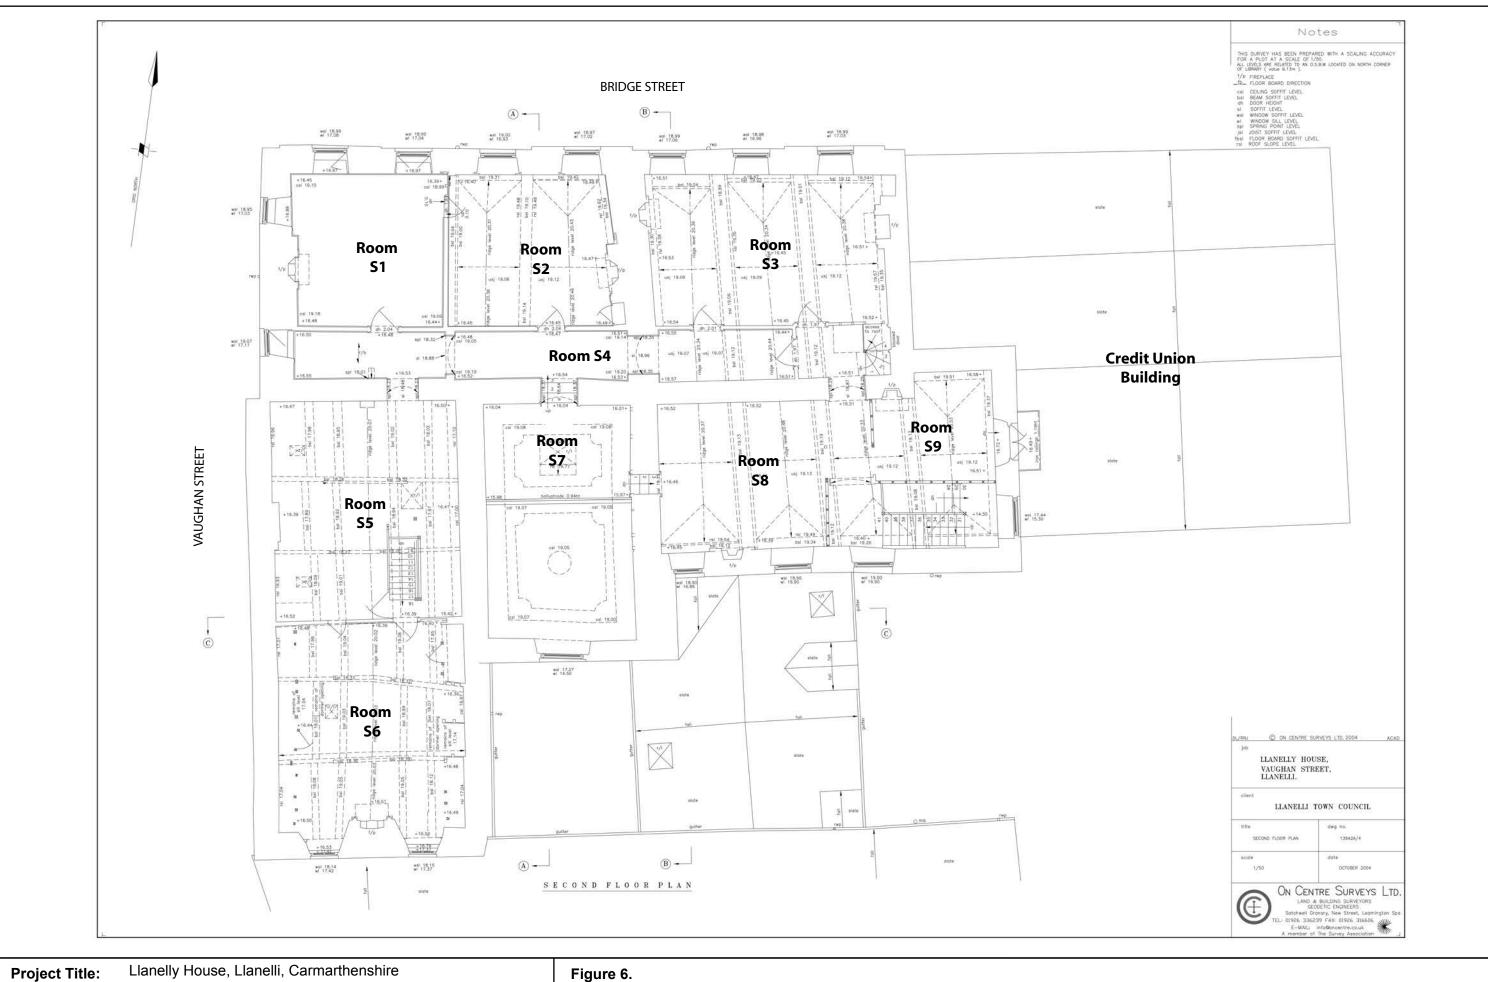

Llanelly House - ON-CENTRE Survey Second Floor Ground Plan of Llanelly House (2004) - Room Index Plan

A) Map of Llanelli town as it was in 1761. Based on a map traced by Evan Evans of Llanelli. Llanelly House is marked as No.3 with gardens marked as No.4.