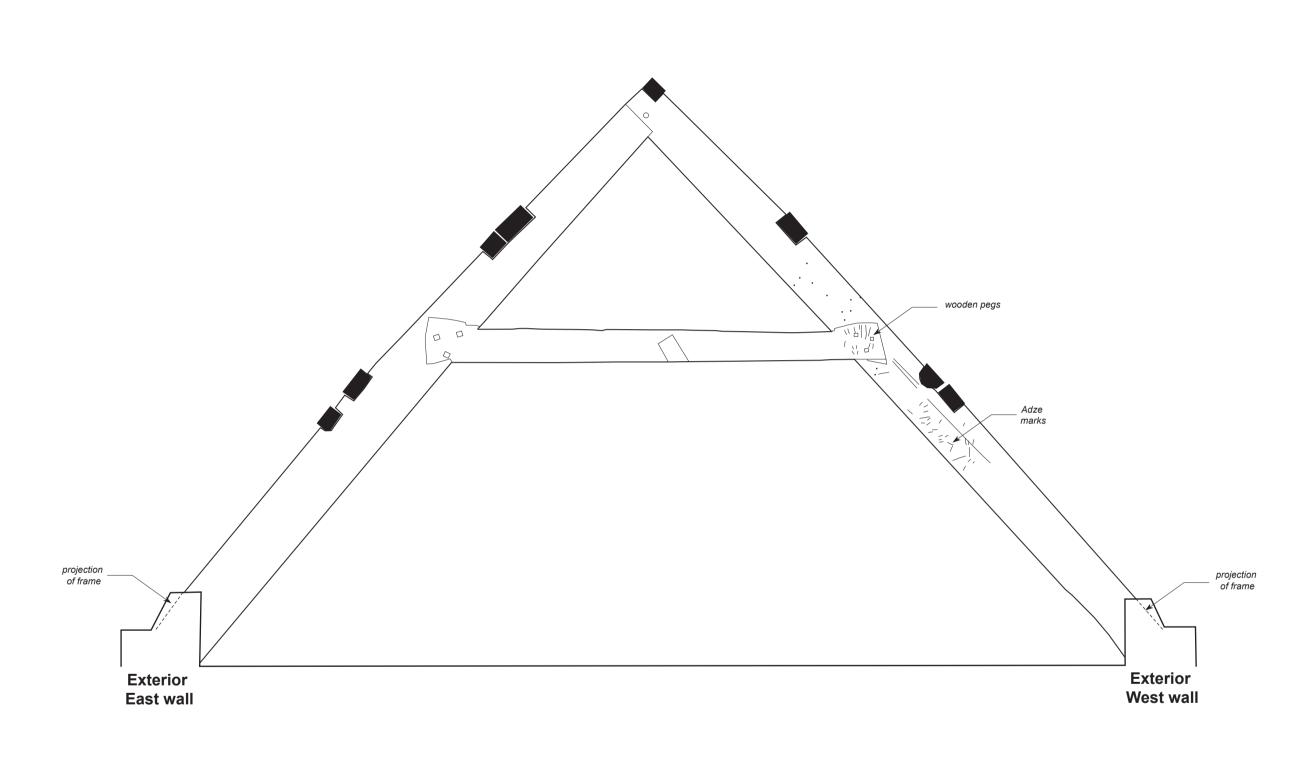

#### 'A' Frame No.2 - North Facing

0 2 Metres

| Project Title: Llanelly House, Llanelli, Carmarthenshire |                     |             |  |
|----------------------------------------------------------|---------------------|-------------|--|
| Date: 20th F                                             | ebruary 2014        | Scale:      |  |
| Drawn by:                                                | Richard Scott Jones | Drawing No. |  |

Figure 86.

Llanelly House - Second Floor - Room S6 - 'A' Frame No.2 - North Facing

Llanelly House - Second Floor - Room S8 - South Facing Elevation

Figure 87.

Project Title: Llanelly House, Llanelli, Carmarthenshire