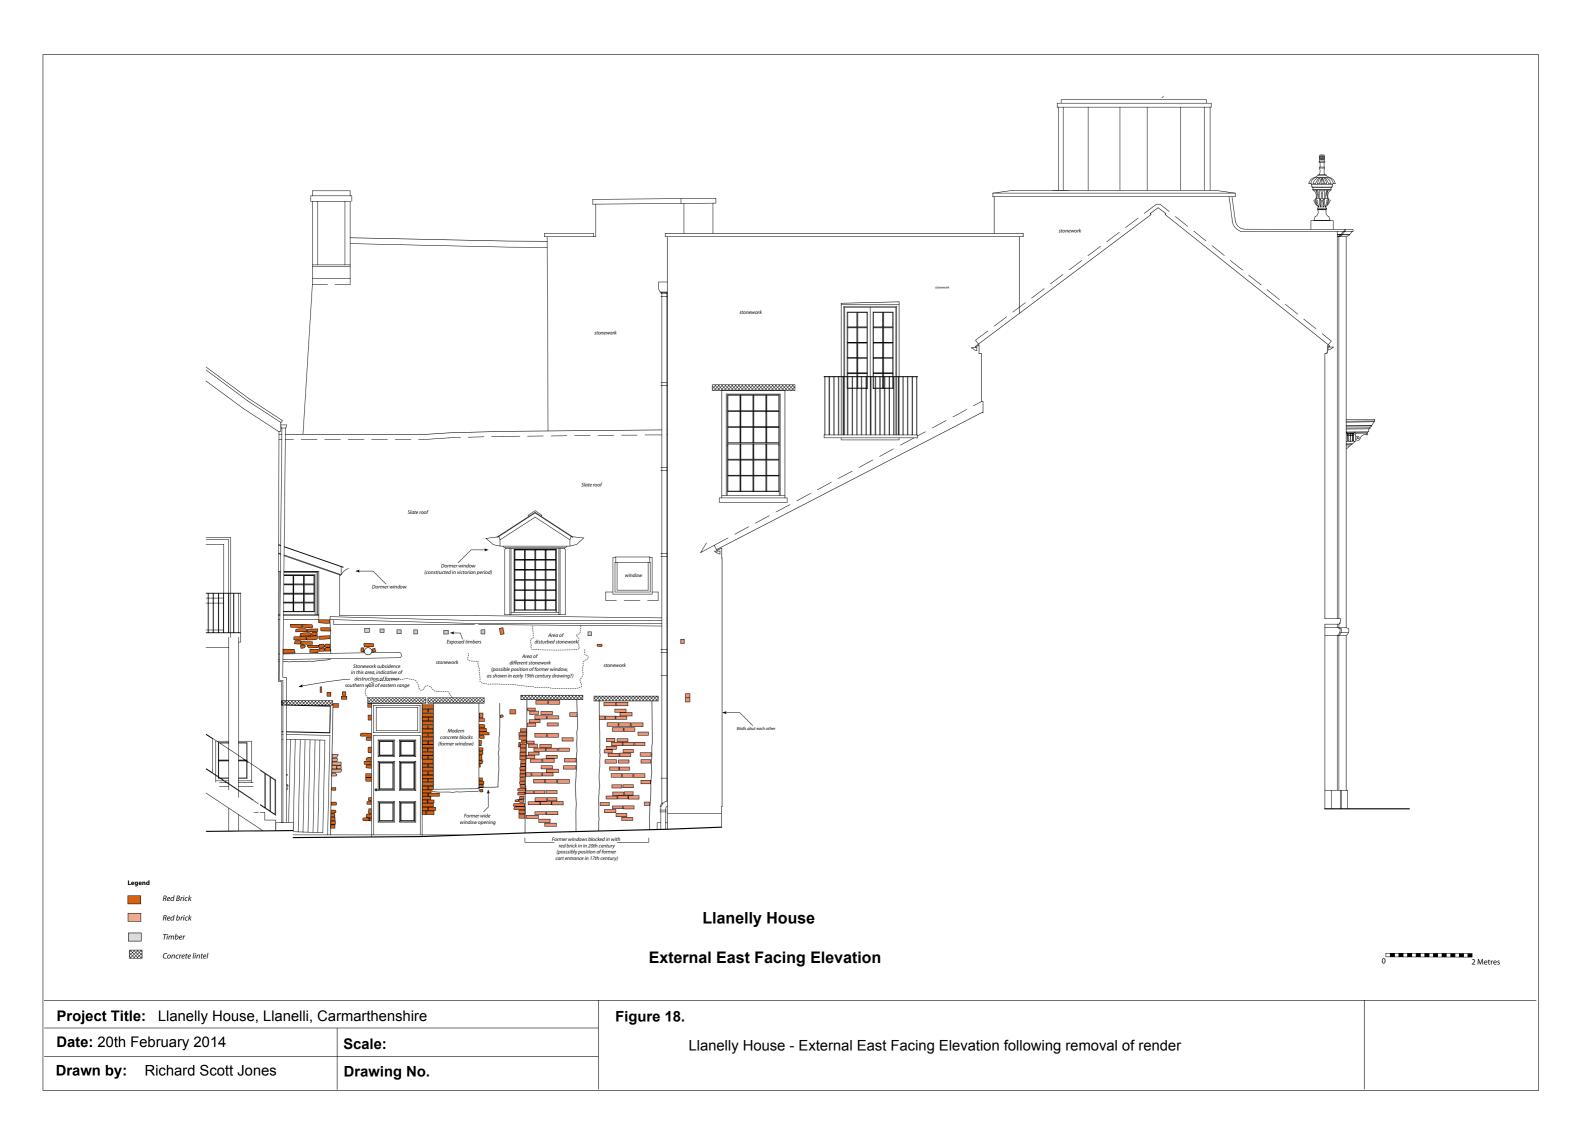

Figure 16. External south facing elevation plan

Figure 17. External west facing elevation plan

Figure 18. External east facing elevation plan.

Figure 19. ROOM G1 (The Great Hall) - Excavation Ground Plan