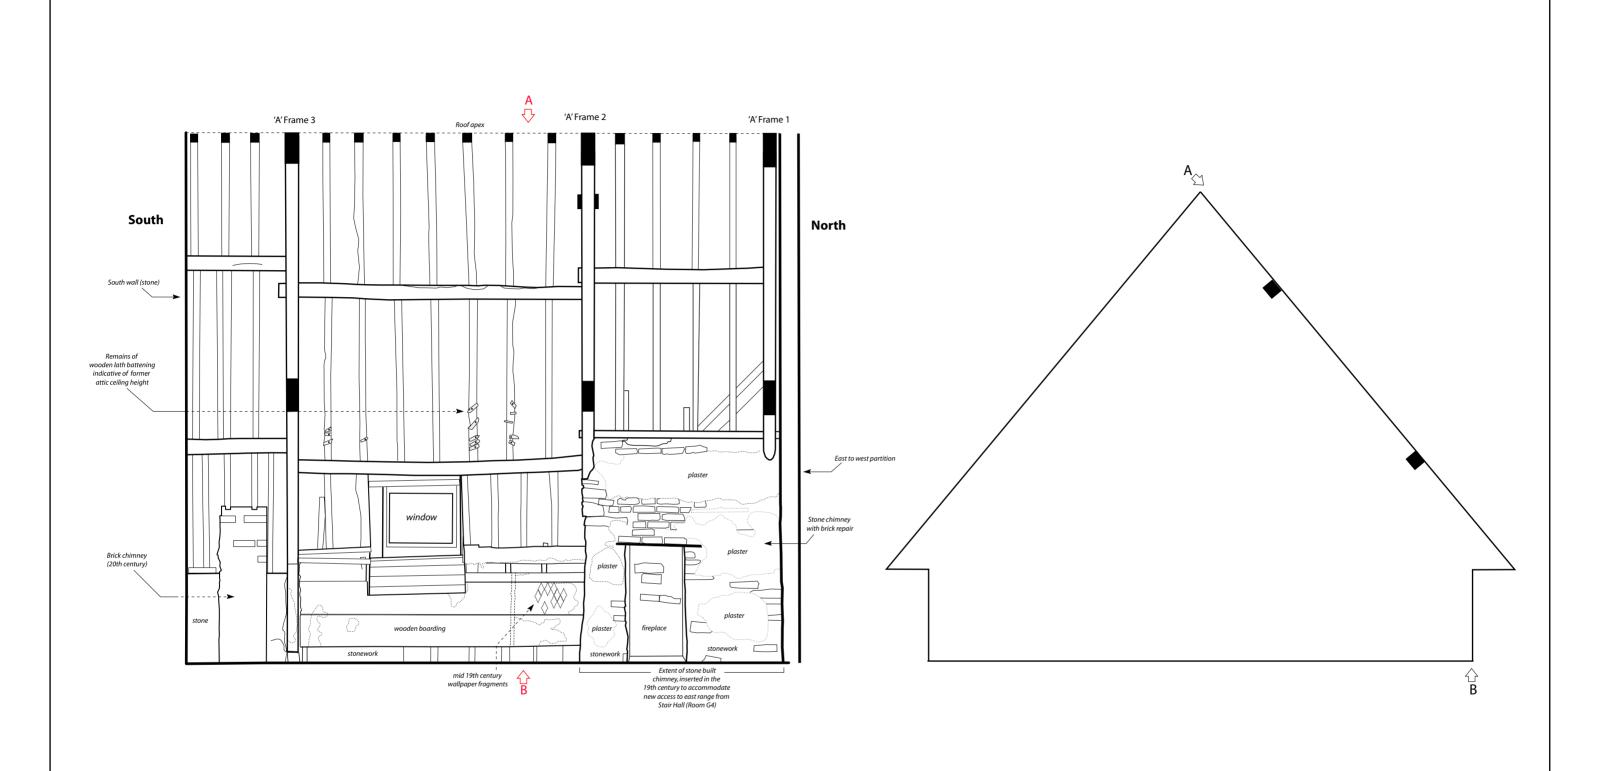

Figure 77.

Llanelly House - Second Floor - Ground Plan - Rooms S5 and S6 - Showing position of timber 'A' Frames.

Llanelly House - Second Floor (Room S5)