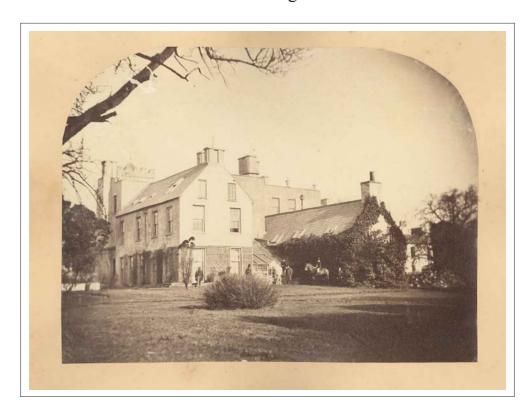

Figure 12. Llanelly House - Early plate photograph of the south and west facing elevations of Llanelly House dated c. 1880. Note that the eastern range extended much further than it does today. Also note that a shop-front appears to have been already inserted into the northern end of the west facing elevation.