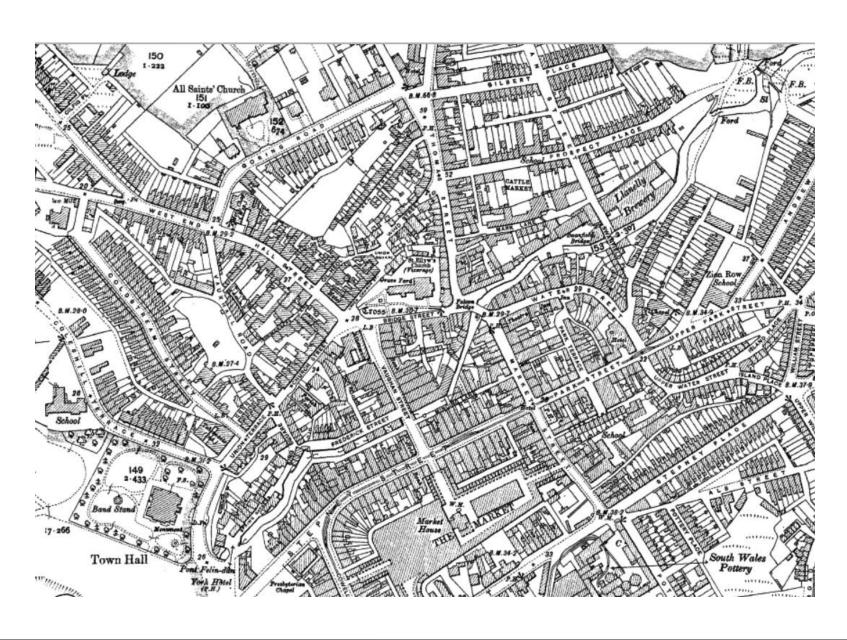

Figure 8.

Llanelly House - Ordnance Survey map of 1880 (1:1500) showing Llanelly House in conjunction with Llanelli parish church.

|                    | Project Title: | Llanelly House, Llanelli, Carmarthenshire |             |
|--------------------|----------------|-------------------------------------------|-------------|
| Date: 1st May 2014 |                | 014                                       | Scale:      |
| I                  | Drawn by:      |                                           | Drawing No. |

Figure 9.

Llanelly House - Ordnance Survey map of 1907 (1:2500) showing Llanelly House and Llanelli parish church at centre.

| Project Title:  | Llanelly House, Llanelli, Carmarthenshire |             |
|-----------------|-------------------------------------------|-------------|
| Date: 1st May 2 | 014                                       | Scale:      |
| Drawn by:       |                                           | Drawing No. |