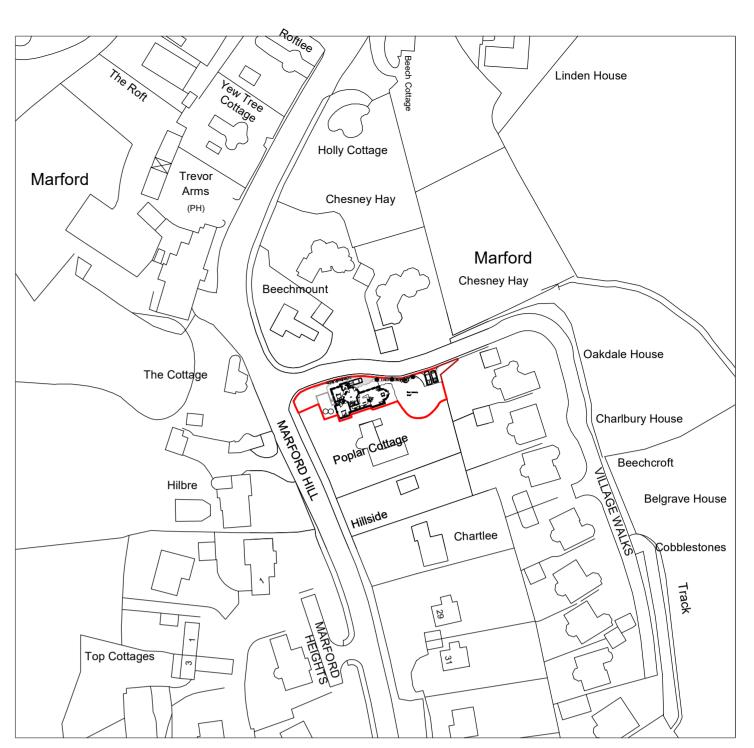

Site Plan 1:250

Site Plan 1:1250

| С   | 10/16 | Garage omitted               | D.J.E.  |
|-----|-------|------------------------------|---------|
| В   | 07/16 | Driveway and position amends | SIH     |
| Α   | 05/16 | Design Amends                | D.J.E.  |
| Rev | Date  | Detail                       | Initial |

Proposed new dwelling on land adjacent Poplar Cottage, Village Walks, Marford, Wrexham

| Title:            | Scale: (A2) |
|-------------------|-------------|
| Planning: Site \$ | 1:250 \$    |
| Location Plan     | 1:1250      |