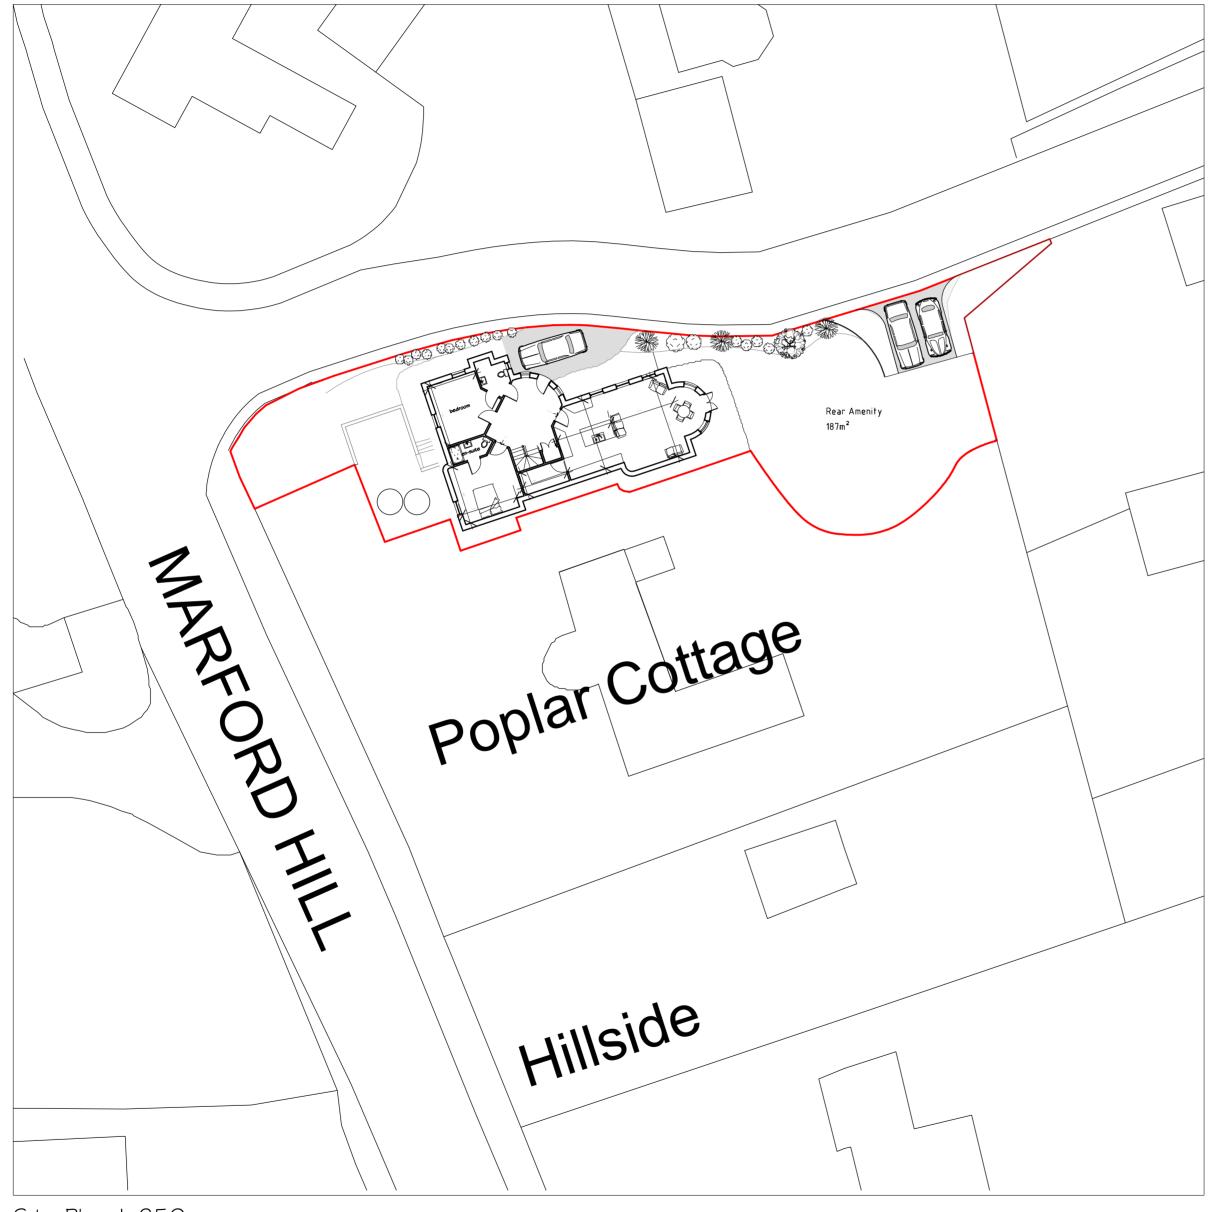

Site Plan 1:250

Site Plan 1:1250

| С   | 10/16 | Garage omitted               | D.J.E.  |
|-----|-------|------------------------------|---------|
| В   | 07/16 | Driveway and position amends | SIH     |
| Α   | 05/16 | Design Amends                | D.J.E.  |
| Rev | Date  | Detail                       | Initial |

Proposed new dwelling on land adjacent Poplar Cottage, Village Walks, Marford, Wrexham

| Title:            | Scale: (A2) |
|-------------------|-------------|
| Planning: Site \$ | 1:250 \$    |
| Location Plan     | 1:1250      |

# Landscaping

# Soft

All garden areas to be laid to seed prior to completion, to provide a good quality grassed lawn. Low level shrub planting to be used to complement lawn at the discretion of the owner.

Driveway to be formed with tarmacadam finish to provide good quality surface for occupants to satisfaction of the Local Authority and client.

Pathways formed with concrete paving slabs. Paved areas to be laid with slight fall away from dwelling to discharge surface water.

# Boundary Treatments.

Existing bondary's to remain as existing. Where areas of existing boundary's have deteriorated and new boundary between plot and the existing property, contractor to install timber post and vertical timber board fencing to local authority approval.