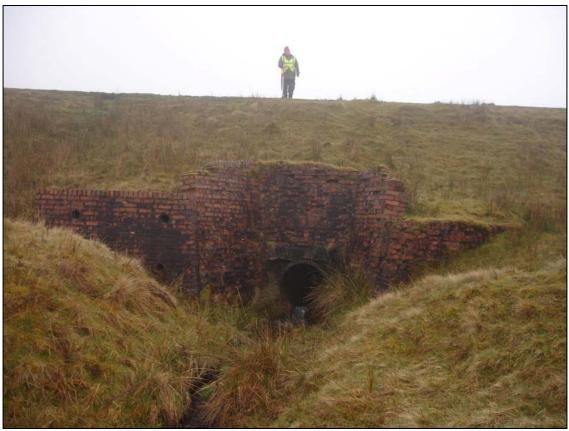

The 145 sites attributed to the Modern period are mostly associated with the construction and use of the Dry Training Area and include a wide range of features such as buildings, structures, roadways and drainage features, as well as a number of purpose-built fire trenches and other military fieldworks. Some of the fieldworks are demonstrably of Second World War date, particularly the earthworks and former building sites at the old anti-tank range (NPRN 242149) near Pentre Dolau Honddu and the Italian Prisoner of War camp (NPRN 242347) at Cwm Owen.