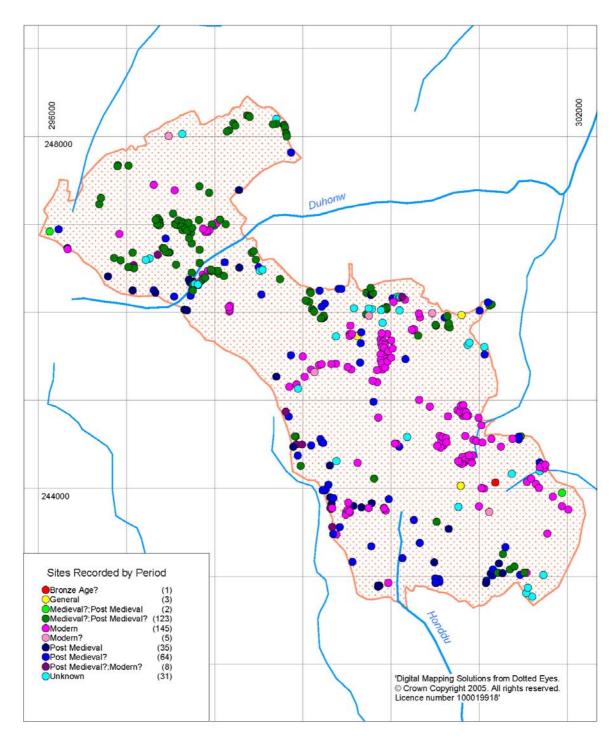

Plate 3: The date and exact purpose of most of over 800 fieldworks noted in the area is unknown, although they nearly all relate to infantry training between 1940 and 2008.

| Period                   | Number   | Includes                                        |
|--------------------------|----------|-------------------------------------------------|
|                          | of Sites |                                                 |
| Bronze Age?              | 1        | Ring Cairn?                                     |
| Medieval?;Post Medieval  | 2        | Trackway                                        |
| Medieval?;Post Medieval? | 123      | Deserted Rural Settlement; Rabbit Warren;       |
|                          |          | Field System; Long Hut; Pillow Mound;           |
|                          |          | Platform; Enclosure; Trackway; Bank             |
|                          |          | (Earthwork); Shelter                            |
| Post Medieval            | 35       | Quarry; Road; Farmstead; Field Boundary;        |
|                          |          | Garden; Farmhouse; Bank (Earthwork);            |
|                          |          | Shelter; Field System; Outbuilding; Building;   |
|                          |          | Enclosure; Sheep Fold; Longhouse; Leat          |
| Post Medieval?           | 64       | Sheep Fold; Quarry; Peat Cutting; Enclosure;    |
|                          |          | Field System; Building; Farmstead; Bank         |
|                          |          | (Earthwork); Trackway; Cultivation Marks        |
|                          |          | Lazy Beds; Leat                                 |
| Post Medieval?;Modern?   | 8        | Quarry; Farmhouse                               |
| Modern                   | 145      | Firing Range; Culvert; Covered Firing Position; |
|                          |          | Fieldwork; Defensive Position; Military Road;   |
|                          |          | Grenade Range; Observation Post; Building;      |
|                          |          | Training Structure; Military Training Site;     |
|                          |          | Picnic Site; Anti Tank Gun Emplacement;         |
|                          |          | Telephone Point; Information Point; Quarry;     |
|                          |          | Triangulation Point; Toilet; Shed; Seagull      |
|                          |          | Trench; Refuse Disposal Site;                   |
|                          |          | Drain; Feature; Dam; Earthwork; Water Pipe;     |
| Madam 9                  | 5        | Prisoner Of War Camp                            |
| Modern? General          | 3        | Mound; Quarry?; Earthwork; Fieldwork?           |
|                          |          | Natural Feature? Mayord Overry Settlement       |
| Unknown                  | 31       | Natural Feature?; Mound; Quarry; Settlement;    |
|                          |          | Wall; Bank (Earthwork); Stone Pile              |

Table 2: Sites by Period

Figure 5 – Distribution of sites by Period

## 2.1.3 Summary of sites by Period

As Table 2 demonstrates, the archaeological sites recorded in the Dry Training Area are mostly of post-medieval or modern date. There were insufficient grounds to ascribe a Bronze Age date to the small number of mounds and stone piles recorded, as they may have originated as clearance cairns or through military activity. The absence of Bronze Age monuments is quite unusual for an upland block in mid-Wales.

Over half the sites recorded were interpreted as settlements, agricultural features and related features of medieval or post-medieval date. As in other upland districts, accurate dating of platforms, long huts or longhouses, and their ancillary structures, is rarely possible on the basis of field examination or desktop research. All of the settlement sites in the Dry Training Area are evidently of medieval or post-medieval date, with several deserted farmsteads attested as having been occupied during the later post-medieval and modern periods. These include properties abandoned by the late-19<sup>th</sup> century (i.e. Blaen Gwnys (NPRN 90365) or those such as Disgwylfa (NPRN 242006), which were occupied by the Ministry of Defence in 1940.

The 145 sites attributed to the Modern period are mostly associated with the construction and use of the Dry Training Area and include a wide range of features such as buildings, structures, roadways and drainage features, as well as a number of purpose-built fire trenches and other military fieldworks. Some of the fieldworks are demonstrably of Second World War date, particularly the earthworks and former building sites at the old anti-tank range (NPRN 242149) near Pentre Dolau Honddu and the Italian Prisoner of War camp (NPRN 242347) at Cwm Owen.