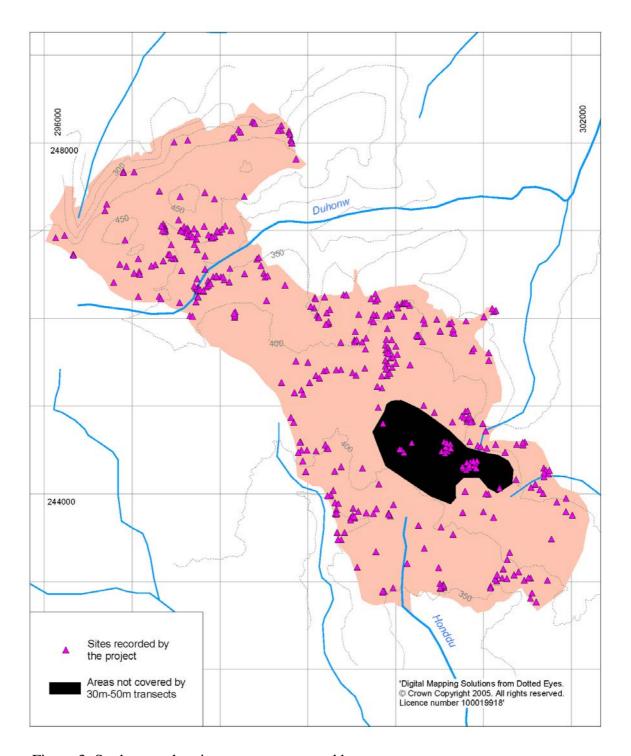

As the central part of the Dry Training Area was in regular use throughout the period of fieldwork, it also meant that it was only possible to conduct a rapid walkover of the area between Llyn Login and Farm 12. Although this did not compromise the recording of archaeological features, it did mean that only a partial record of military fieldworks was made. This area represented c.0.96km², or 7.02% of the total area (see Figure 3).

-

<sup>&</sup>lt;sup>1</sup> Maintained by the Clwyd/Powys Archaeological Trust.

Figure 3: Study area showing areas not covered by transects