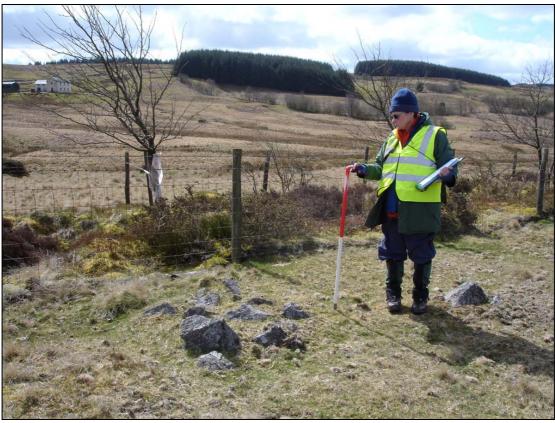

Limited palaeoenvironmental work was been carried out within the area by Crampton in the early 1960s (Caseldine, A, 1990, 129). This work studied podzol development in the area.

Plate 1: The warning flag and triangulation pillar on Concrete Hill, with the Brecon Beacons in the far distance.