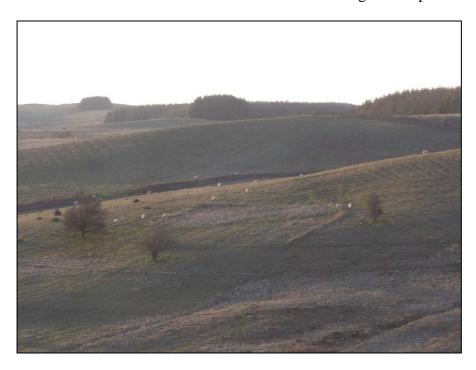

Location maps for all sites recorded by the project can be found in Part 2 of this report, preceding the Site Gazetteer.

Plate 2: Military exercises in the Dry Training Area, viewed from a safe distance in March 2008. Note the conifer plantations and the specially planted hedgerows used to break up the landscape and offer some cover. This photograph was taken within the areas shown in Figure 3 where transect walking proved impossible due to the regular presence of military units.