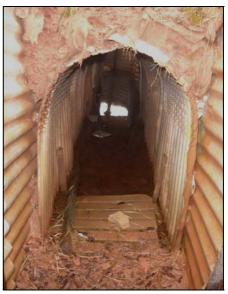

## Recording Military Fieldworks

Recording the large number of military fieldworks encountered proved problematic during the field survey. Field surveys of other military training ranges, such as

Salisbury Plain (McOrmish, D et al, 2000) appear not to have recorded the trenches, hollows and firing points that are created by units during training exercises. For this reason, there is no agreed methodology or glossary of terms available to record and describe features that have been created during almost 70 years of military activity.

Some of these fieldworks certainly date to training activity during the Second World War, as well as later conflicts, and they appear to reflect changes in military thinking and tactics during the second half of the 20<sup>th</sup> century. This survey presented a unique opportunity to at least begin the process of creating recording strategies and terminologies that might do justice to what are often minor fieldworks, the features perhaps most intimately associated with soldiers undergoing training.

Although the number and nature of fieldworks within the Dry Training Area could not be foreseen, it was realised early on during fieldwork that a methodology would have to be devised to deal with the significant number of minor earthworks encountered. A simple system to record dimensions, shapes and grid references for as many of these features as possible was therefore quickly put in place.

It was not intended that each military fieldwork would be given a NPRN and entered into the National Monuments Record as it was evident that they would quickly swamp the record. Over 800 were eventually recorded and it was decided that unique NPRNs would only be given to those fieldworks which were an excellent example of a particular fieldwork type, or those which needed recording to ensure that they were not confused with nearby archaeological features.