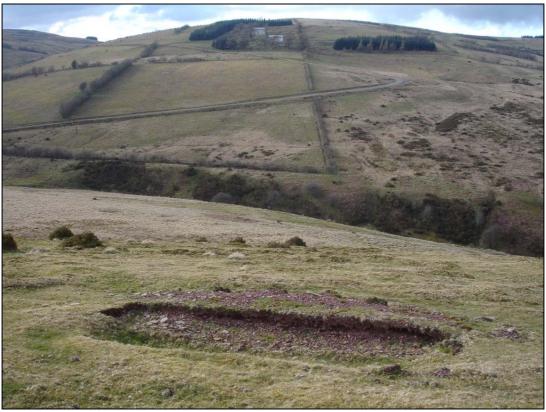

ing and tactical thinking during the past 70 years.

Added to the fieldworks are a range of features relating to the development of the landscape as a military training area. Early features include the site of an Italian Prisoner of War camp (NPRN 242347) built near Cwm Owen, at the northern edge of the study area, and the road and drainage network created by the prisoners during the Second World War. Later 20th century roads, conifer stands, hedgerows and mock farmsteads, creating a landscape geared to army training excercises, give this part of the Epynt range a unique and fascinating character.



Plate 10: Disgwylfa conservation centre. The house (NPRN 242375) dates to the late 19<sup>th</sup> century, replacing the original farmhouse, which stood to the rear of the present building.



Plate 11: An excellent view of the Dry Training Area landscape. Farm 10 stands in a conifer stand on The Warren. Note the mock-hedgerows and modern access road on the hill, and the recent military fieldwork in the foreground, the product of an infantry training exercise.

## 3.2 Medieval and post-medieval settlement

Prior to this project, there were several medieval or post-medieval settlement sites recorded in the NMR for the Dry Training Area, and several recorded in the regional HER held by the Clwyd-Powys Archaeological Trust. The 2008 field survey has seen a marked increase in the number of settlement sites known within the study area, with the discovery of a number of new platform, longhouse and long hut type sites. Many of these settlements are accompanied by ancillary structures