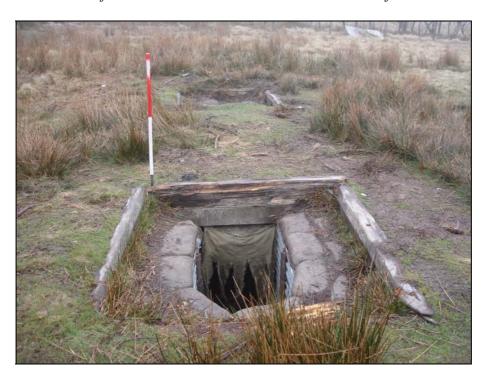

## Recording Military Fieldworks

Recording the large number of military fieldworks encountered proved problematic during the field survey. Field surveys of other military training ranges, such as

Salisbury Plain (McOrmish, D et al, 2000) appear not to have recorded the trenches, hollows and firing points that are created by units during training exercises. For this reason, there is no agreed methodology or glossary of terms available to record and describe features that have been created during almost 70 years of military activity.

Some of these fieldworks certainly date to training activity during the Second World War, as well as later conflicts, and they appear to reflect changes in military thinking and tactics during the second half of the 20<sup>th</sup> century. This survey presented a unique opportunity to at least begin the process of creating recording strategies and terminologies that might do justice to what are often minor fieldworks, the features perhaps most intimately associated with soldiers undergoing training.

Although the number and nature of fieldworks within the Dry Training Area could not be foreseen, it was realised early on during fieldwork that a methodology would have to be devised to deal with the significant number of minor earthworks encountered. A simple system to record dimensions, shapes and grid references for as many of these features as possible was therefore quickly put in place.

It was not intended that each military fieldwork would be given a NPRN and entered into the National Monuments Record as it was evident that they would quickly swamp the record. Over 800 were eventually recorded and it was decided that unique NPRNs would only be given to those fieldworks which were an excellent example of a particular fieldwork type, or those which needed recording to ensure that they were not confused with nearby archaeological features.