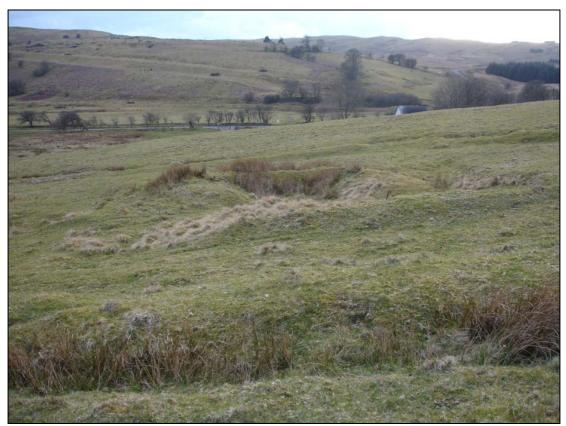

The 145 sites attributed to the Modern period are mostly associated with the construction and use of the Dry Training Area and include a wide range of features such as buildings, structures, roadways and drainage features, as well as a number of purpose-built fire trenches and other military fieldworks. Some of the fieldworks are demonstrably of Second World War date, particularly the earthworks and former building sites at the old anti-tank range (NPRN 242149) near Pentre Dolau Honddu and the Italian Prisoner of War camp (NPRN 242347) at Cwm Owen.