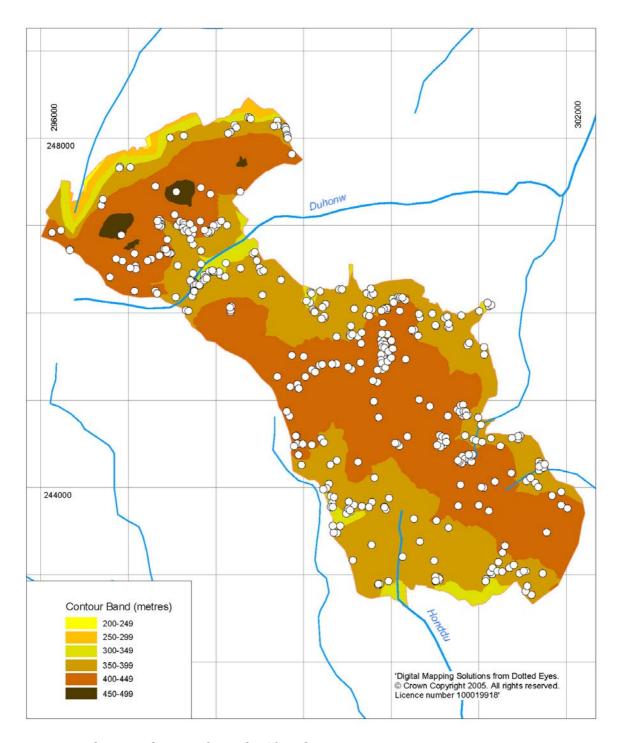

The study area is almost wholly above 330m, and has the appearance of a rather flattish elevated area, with rounded local summits, broken up by occasional, deeply-incised stream valleys. The highest point is 467m, reached at an un-named summit at the northern edge of the area, overlooking Banc y Cwm. A series of local summits across the length of the study area reach the 440m contour, with Concrete Hill, at the eastern edge of the area, the summit still reaching 437m.

## 2.1.4 Summary of sites found by Type

Table 3 shows the range and numbers of site types recorded by the project. A fuller breakdown of this information is found in Appendix A and detailed site descriptions are included in the Site Gazetteer in Part 2. Figures 8, 9 & 10 also map the distribution of the most significant site types.