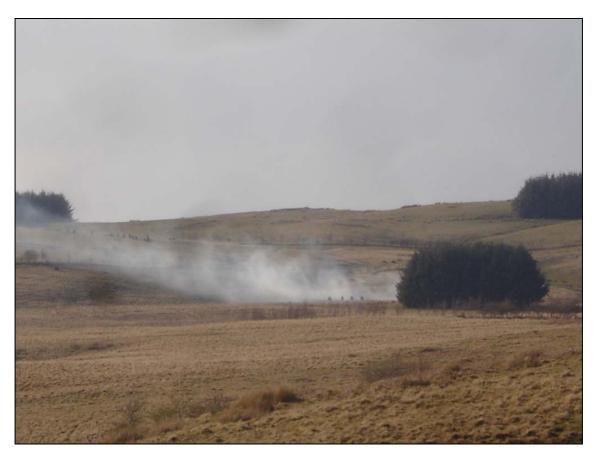

Location maps for all sites recorded by the project can be found in Part 2 of this report, preceding the Site Gazetteer.

Plate 2: Military exercises in the Dry Training Area, viewed from a safe distance in March 2008. Note the conifer plantations and the specially planted hedgerows used to break up the landscape and offer some cover. This photograph was taken within the areas shown in Figure 3 where transect walking proved impossible due to the regular presence of military units.