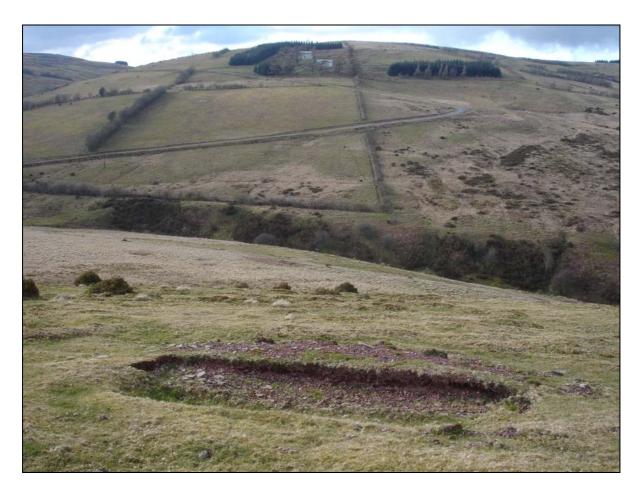

Although previous work had identified a number of medieval or post-medieval settlement sites, several new discoveries of platforms and long huts have been made, which significantly increase the range and number of settlement sites known within the area. Associated features include a large rabbit warren complex on Warren Hill, and a fossilised arable field system near the now deserted farmsteads around Pentre Dolau Honddu. The survival of both these complexes is largely the result of the end of agricultural activity on the land here in 1940.

Over half the sites recorded were interpreted as settlements, agricultural features and related features of medieval or post-medieval date. As in other upland districts, accurate dating of platforms, long huts or longhouses, and their ancillary structures, is rarely possible on the basis of field examination or desktop research. All of the settlement sites in the Dry Training Area are evidently of medieval or post-medieval date, with several deserted farmsteads attested as having been occupied during the later post-medieval and modern periods. These include properties abandoned by the late-19<sup>th</sup> century (i.e. Blaen Gwnys (NPRN 90365) or those such as Disgwylfa (NPRN 242006), which were occupied by the Ministry of Defence in 1940.