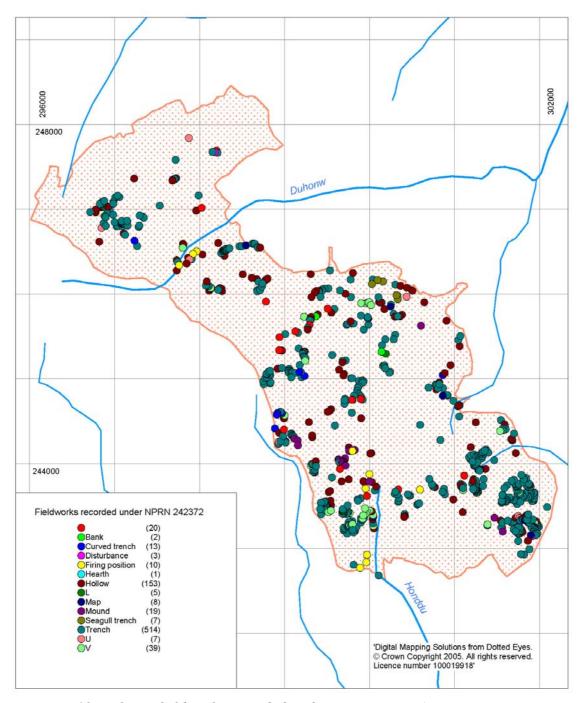

## Recording Military Fieldworks

Recording the large number of military fieldworks encountered proved problematic during the field survey. Field surveys of other military training ranges, such as

Salisbury Plain (McOrmish, D et al, 2000) appear not to have recorded the trenches, hollows and firing points that are created by units during training exercises. For this reason, there is no agreed methodology or glossary of terms available to record and describe features that have been created during almost 70 years of military activity.

Although the number and nature of fieldworks within the Dry Training Area could not be foreseen, it was realised early on during fieldwork that a methodology would have to be devised to deal with the significant number of minor earthworks encountered. A simple system to record dimensions, shapes and grid references for as many of these features as possible was therefore quickly put in place.

It was not intended that each military fieldwork would be given a NPRN and entered into the National Monuments Record as it was evident that they would quickly swamp the record. Over 800 were eventually recorded and it was decided that unique NPRNs would only be given to those fieldworks which were an excellent example of a particular fieldwork type, or those which needed recording to ensure that they were not confused with nearby archaeological features.

A description of the main fieldwork types and a more detailed appraisal of the recording methodology is included in section 3.3 of this report. A full list of the recorded fieldworks is found in Appendix E.