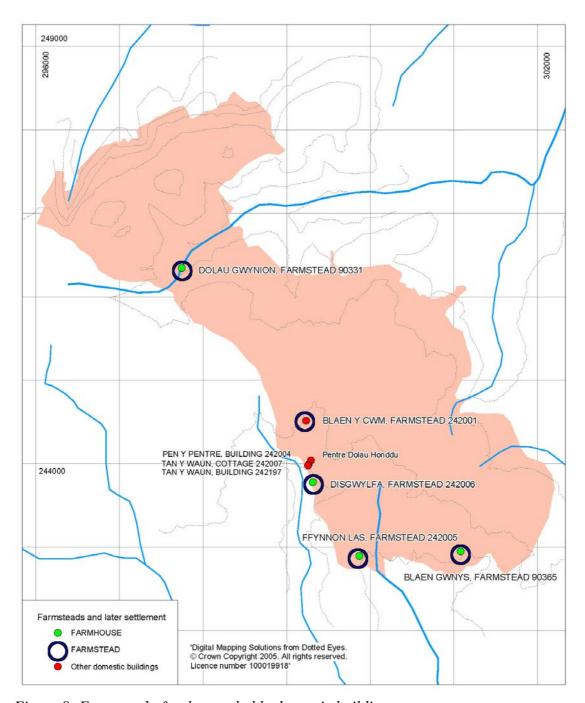

Over half the sites recorded were interpreted as settlements, agricultural features and related features of medieval or post-medieval date. As in other upland districts, accurate dating of platforms, long huts or longhouses, and their ancillary structures, is rarely possible on the basis of field examination or desktop research. All of the settlement sites in the Dry Training Area are evidently of medieval or post-medieval date, with several deserted farmsteads attested as having been occupied during the later post-medieval and modern periods. These include properties abandoned by the late-19<sup>th</sup> century (i.e. Blaen Gwnys (NPRN 90365) or those such as Disgwylfa (NPRN 242006), which were occupied by the Ministry of Defence in 1940.

The 145 sites attributed to the Modern period are mostly associated with the construction and use of the Dry Training Area and include a wide range of features such as buildings, structures, roadways and drainage features, as well as a number of purpose-built fire trenches and other military fieldworks. Some of the fieldworks are demonstrably of Second World War date, particularly the earthworks and former building sites at the old anti-tank range (NPRN 242149) near Pentre Dolau Honddu and the Italian Prisoner of War camp (NPRN 242347) at Cwm Owen.