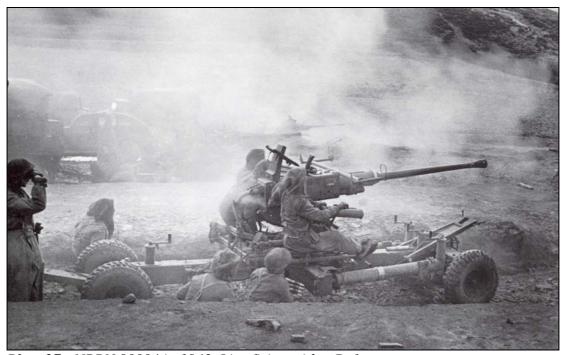

Location maps for all sites recorded by the project can be found in Part 2 of this report, preceding the Site Gazetteer.

Plate 2: Military exercises in the Dry Training Area, viewed from a safe distance in March 2008. Note the conifer plantations and the specially planted hedgerows used to break up the landscape and offer some cover. This photograph was taken within the areas shown in Figure 3 where transect walking proved impossible due to the regular presence of military units.