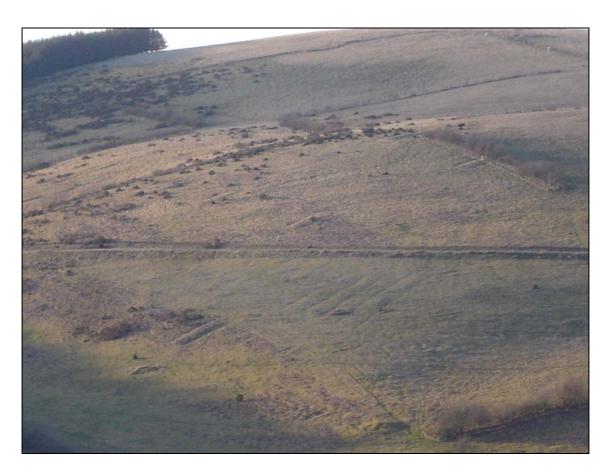

Location maps for all sites recorded by the project can be found in Part 2 of this report, preceding the Site Gazetteer.

Plate 2: Military exercises in the Dry Training Area, viewed from a safe distance in March 2008. Note the conifer plantations and the specially planted hedgerows used to break up the landscape and offer some cover. This photograph was taken within the areas shown in Figure 3 where transect walking proved impossible due to the regular presence of military units.