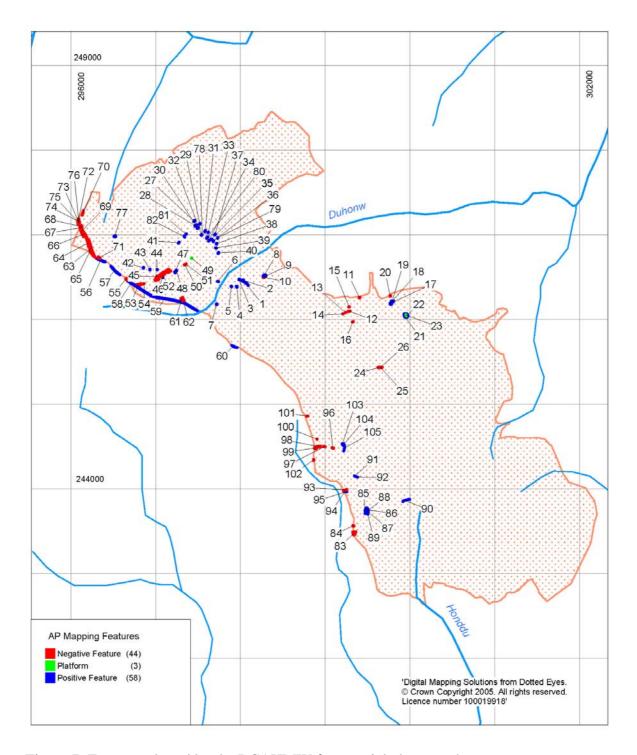

#### 1.3.2 Previous Fieldwork

Only limited archaeological fieldwork had been carried out in the survey area prior to this project. This included an AP mapping project and subsequent site specific follow-up visits undertaken by the RCAHMW, beginning in 1996-1997. The Clwyd-Powys Archaeological Trust have also undertaken partial survey work, mainly as part of Cadw's pan-Wales Deserted Rural Settlements survey (CPAT, 2000). This earlier work has informed the database records of the NMR and regional Historic Environment Record. The Deserted Rural Settlements project was a monument specific project, designed to improve the understanding and management of monuments already previously known. It did not include whole-area field surveys and consequently did not produce a comprehensive record of the archaeological evidence for the monument type within the study area. Nevertheless, the regional HER benefited from the project and the record with respect to some of the most significant monument types found in the Epynt range, namely medieval and post-medieval settlements, was much better informed as a result.

Location maps for all sites recorded by the project can be found in Part 2 of this report, preceding the Site Gazetteer.

Plate 2: Military exercises in the Dry Training Area, viewed from a safe distance in March 2008. Note the conifer plantations and the specially planted hedgerows used to break up the landscape and offer some cover. This photograph was taken within the areas shown in Figure 3 where transect walking proved impossible due to the regular presence of military units.

-

<sup>&</sup>lt;sup>1</sup> Maintained by the Clwyd/Powys Archaeological Trust.

Figure 3: Study area showing areas not covered by transects