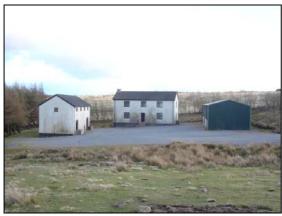

June 2008

Cover photograph: Farm 10 (NPRN 242050) and the Warren Hill viewed from the east. A military fieldwork trench lies in the foreground and the modern hedgerows and access roads of the dry training area are evident on Warren Hill.