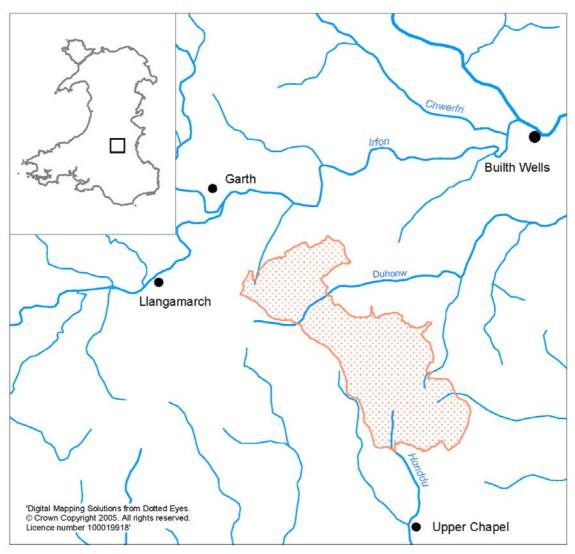

The study area was designated as the "Sennybridge Dry Training Area" and was focused on the northeastern end of the extensive upland block occupied by the Sennybridge Training Area (SENTA), on Mynydd Epynt, in the historic county of Breconshire.

Figure 1: Location of study area