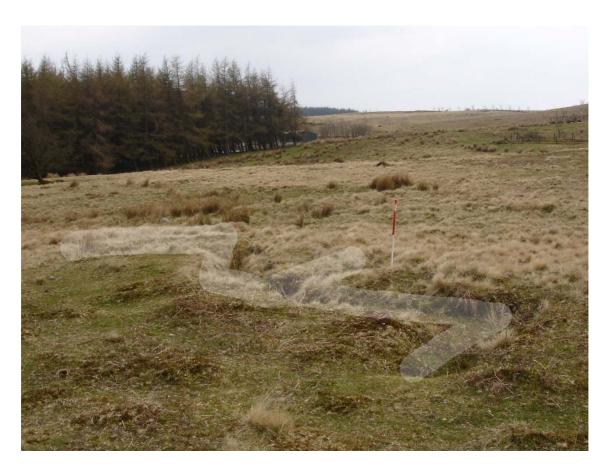

Over half the sites recorded were interpreted as settlements, agricultural features and related features of medieval or post-medieval date. As in other upland districts, accurate dating of platforms, long huts or longhouses, and their ancillary structures, is rarely possible on the basis of field examination or desktop research. All of the settlement sites in the Dry Training Area are evidently of medieval or post-medieval date, with several deserted farmsteads attested as having been occupied during the later post-medieval and modern periods. These include properties abandoned by the late-19<sup>th</sup> century (i.e. Blaen Gwnys (NPRN 90365) or those such as Disgwylfa (NPRN 242006), which were occupied by the Ministry of Defence in 1940.