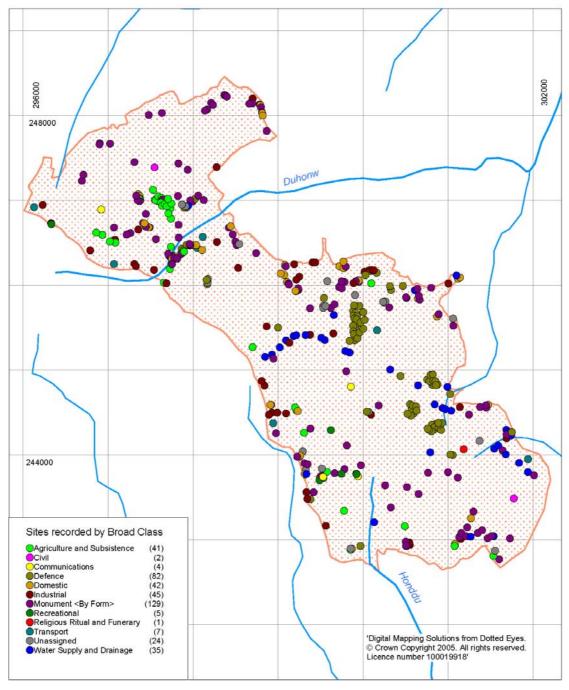

## 2.1.2 Summary of sites by Broad Class

The 417 sites recorded by the project are categorised by Broad Class<sup>2</sup> in Table 1 and Figure 3.

| Broad Class                   | Number   | Includes                                  |
|-------------------------------|----------|-------------------------------------------|
|                               | of Sites |                                           |
| Agriculture and Subsistence   |          | Clearance Cairn?; Cultivation Marks;      |
|                               | 41       | Farmstead; Field System; Garden; Lazy     |
|                               |          | Beds; Pillow Mound; Rabbit Warren;        |
|                               |          | Sheep Fold                                |
| Civil                         | 2        | Triangulation Point                       |
| Communications                | 4        | Telephone Point                           |
| Defence                       |          | Anti Tank Gun Emplacement; Covered        |
|                               |          | Firing Position; Defensive Position;      |
|                               |          | Fieldwork; Firing Range; Grenade Range;   |
|                               | 82       | Gun Emplacement; Military Road;           |
|                               |          | Military Training Site; Observation Post; |
|                               |          | Prisoner Of War Camp; Seagull Trench;     |
|                               |          | Training Structure                        |
| Domestic                      | 42       | Cottage?; Deserted Rural Settlement;      |
|                               | 42       | Farmhouse; Long Hut; Longhouse;           |
|                               |          | Settlement                                |
| Industrial                    | 45       | Peat Cutting; Quarry; Refuse Disposal     |
|                               | 43       | Site                                      |
| Monument <by form=""></by>    |          | Bank (Earthwork); Earthwork; Enclosure;   |
| _                             | 129      | Feature; Field Boundary; Mound; Natural   |
|                               |          | Feature; Platform; Shelter; Wall          |
| Recreational                  | 5        | Information Point; Picnic Site            |
| Religious Ritual and Funerary | 1        | Ring Cairn?                               |
| Transport                     | 7        | Road; Trackway                            |
| Unassigned                    | 24       | Building; Outbuilding; Shed; Stone Pile;  |
|                               |          | Stone Spread                              |
| Water Supply and Drainage     | 35       | Culvert; Dam; Drain; Lake; Leat; Spring;  |
|                               | 33       | Toilet; Water Pipe                        |

Table 1: Broad Class

The categories of Broad Class which are clearly dominant are those associated with historic settlement and agricultural activity and military activity.

The Domestic and Agriculture and Subsistence Broad Classes are closely linked. The project has demonstrated that there is widespread evidence for past settlement in the study area, in the form of a range of settlement types, from platforms to farmsteads often associated with attempts to enclose or clear land.

Relatively few sites fall into the Industrial category, and these are chiefly minor quarry workings within the area, some of which appear to be related to military activity.

Figure 4: Distribution of sites by Broad Class