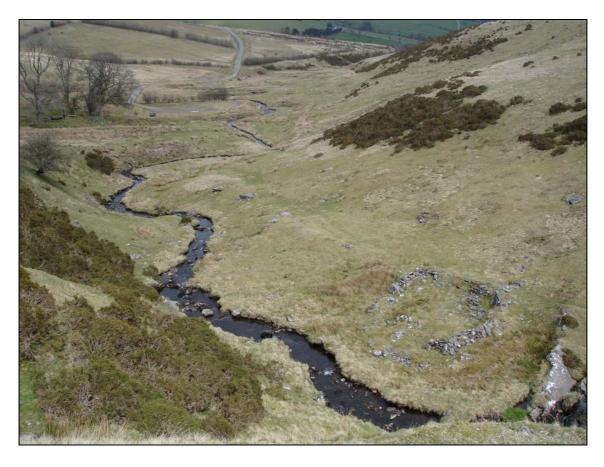

The Afon Duhonw has its source just to the south of the B4519 near the Drovers Arms. This river flows northwards through the deep valley at Blaen Duhonw, effectively dividing the hills at the northern end of the study area, The Warren and Esgair Hir, from the rest of the Dry Training Area. Several small streams also rise within the central and eastern parts of the study area, namely the Nant Bwch and two of its minor tributaries, which also flow into the Duhonw to the north. These streams and their sometimes deeply incised valleys divide the northeastern side of the study area into discrete blocks of land, sometimes rather boggy in character.

A ridge of high ground runs northwest-southeast through the heart of the study area. Atop this ridge is the small natural lake known as Llyn Login, which has formed in a marshy basin. The ridge forms a watershed between the north flowing streams and several streams that flow southwards, including the Honddu and several of its minor tributaries. The Honddu rises above Pentre Dolau Honddu and flows southwards to Brecon (Aberhonddu) where it flows into the River Usk. These streams also divide the landscape into discrete blocks of land, some of which are relatively dry and, as a result of their southerly aspect, have proved suitable for arable farming in the past. In general, the shelter of these stream valleys, both north and south facing, has attracted human activity and settlement since medieval times, a fact attested in the archaeological record for the area.