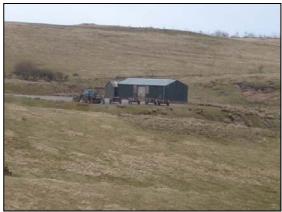

Location maps for all sites recorded by the project can be found in Part 2 of this report, preceding the Site Gazetteer.

Plate 2: Military exercises in the Dry Training Area, viewed from a safe distance in March 2008. Note the conifer plantations and the specially planted hedgerows used to break up the landscape and offer some cover. This photograph was taken within the areas shown in Figure 3 where transect walking proved impossible due to the regular presence of military units.