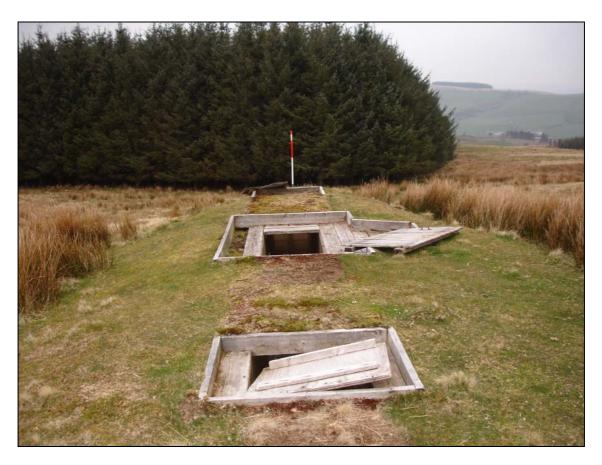

Plate 3: The date and exact purpose of most of over 800 fieldworks noted in the area is unknown, although they nearly all relate to infantry training between 1940 and 2008.

| Period                   | Number   | Includes                                        |
|--------------------------|----------|-------------------------------------------------|
|                          | of Sites |                                                 |
| Bronze Age?              | 1        | Ring Cairn?                                     |
| Medieval?;Post Medieval  | 2        | Trackway                                        |
| Medieval?;Post Medieval? | 123      | Deserted Rural Settlement; Rabbit Warren;       |
|                          |          | Field System; Long Hut; Pillow Mound;           |
|                          |          | Platform; Enclosure; Trackway; Bank             |
|                          |          | (Earthwork); Shelter                            |
| Post Medieval            | 35       | Quarry; Road; Farmstead; Field Boundary;        |
|                          |          | Garden; Farmhouse; Bank (Earthwork);            |
|                          |          | Shelter; Field System; Outbuilding; Building;   |
|                          |          | Enclosure; Sheep Fold; Longhouse; Leat          |
| Post Medieval?           | 64       | Sheep Fold; Quarry; Peat Cutting; Enclosure;    |
|                          |          | Field System; Building; Farmstead; Bank         |
|                          |          | (Earthwork); Trackway; Cultivation Marks        |
|                          |          | Lazy Beds; Leat                                 |
| Post Medieval?;Modern?   | 8        | Quarry; Farmhouse                               |
| Modern                   | 145      | Firing Range; Culvert; Covered Firing Position; |
|                          |          | Fieldwork; Defensive Position; Military Road;   |
|                          |          | Grenade Range; Observation Post; Building;      |
|                          |          | Training Structure; Military Training Site;     |
|                          |          | Picnic Site; Anti Tank Gun Emplacement;         |
|                          |          | Telephone Point; Information Point; Quarry;     |
|                          |          | Triangulation Point; Toilet; Shed; Seagull      |
|                          |          | Trench; Refuse Disposal Site;                   |
|                          |          | Drain; Feature; Dam; Earthwork; Water Pipe;     |
| Madam 9                  | 5        | Prisoner Of War Camp                            |
| Modern? General          | 3        | Mound; Quarry?; Earthwork; Fieldwork?           |
|                          |          | Natural Feature? Mayord Overry Settlement       |
| Unknown                  | 31       | Natural Feature?; Mound; Quarry; Settlement;    |
|                          |          | Wall; Bank (Earthwork); Stone Pile              |