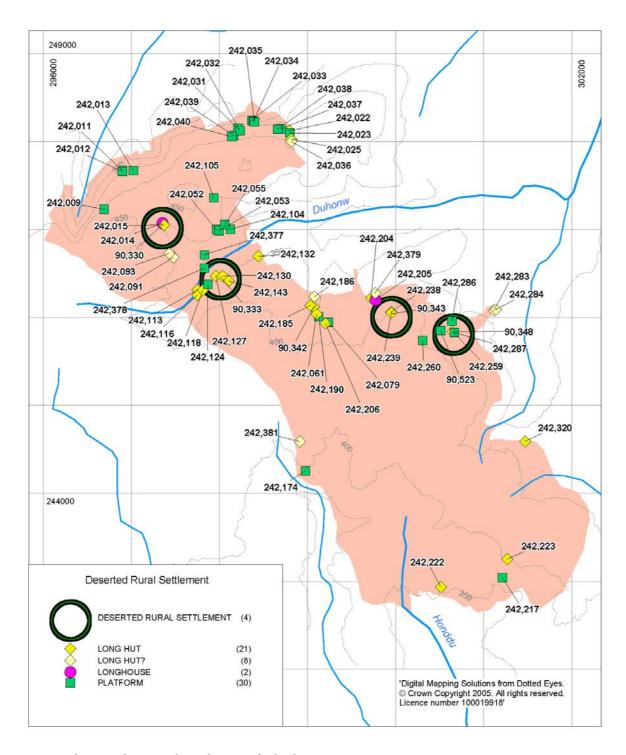

Over half the sites recorded were interpreted as settlements, agricultural features and related features of medieval or post-medieval date. As in other upland districts, accurate dating of platforms, long huts or longhouses, and their ancillary structures, is rarely possible on the basis of field examination or desktop research. All of the settlement sites in the Dry Training Area are evidently of medieval or post-medieval date, with several deserted farmsteads attested as having been occupied during the later post-medieval and modern periods. These include properties abandoned by the late-19<sup>th</sup> century (i.e. Blaen Gwnys (NPRN 90365) or those such as Disgwylfa (NPRN 242006), which were occupied by the Ministry of Defence in 1940.

## 2.1.4 Summary of sites found by Type

Table 3 shows the range and numbers of site types recorded by the project. A fuller breakdown of this information is found in Appendix A and detailed site descriptions are included in the Site Gazetteer in Part 2. Figures 8, 9 & 10 also map the distribution of the most significant site types.