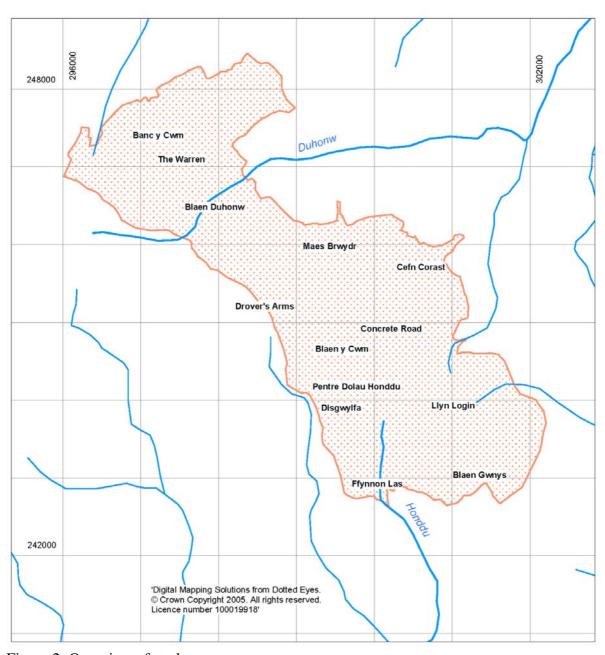

em to record dimensions, shapes and grid references for as many of these features as possible was therefore quickly put in place.

It was not intended that each military fieldwork would be given a NPRN and entered into the National Monuments Record as it was evident that they would quickly swamp the record. Over 800 were eventually recorded and it was decided that unique NPRNs would only be given to those fieldworks which were an excellent example of a particular fieldwork type, or those which needed recording to ensure that they were not confused with nearby archaeological features.

A description of the main fieldwork types and a more detailed appraisal of the recording methodology is included in section 3.3 of this report. A full list of the recorded fieldworks is found in Appendix E.



Figure 2: Overview of study area

## 2.1 Analysis of Sites recorded in the Survey area

#### 2.1.1 Number of sites

Prior to this survey, 31 archaeological sites were recorded within the survey area in the RCAHMW's National Monuments Record database. Following the field survey there were a total of 417 sites recorded within the study area, representing an increase of 1339%.

There were also 62 sites recorded in the Clwyd/Powys Regional Historic Environment Record (HER). These sites have been re-evaluated in the field and new NMR records created in most cases. However, some of the sites in the HERs could not be located, or the records were found to be erroneous, and these have not been included in the project database. Therefore there will not be a direct correlation between the NMR recor